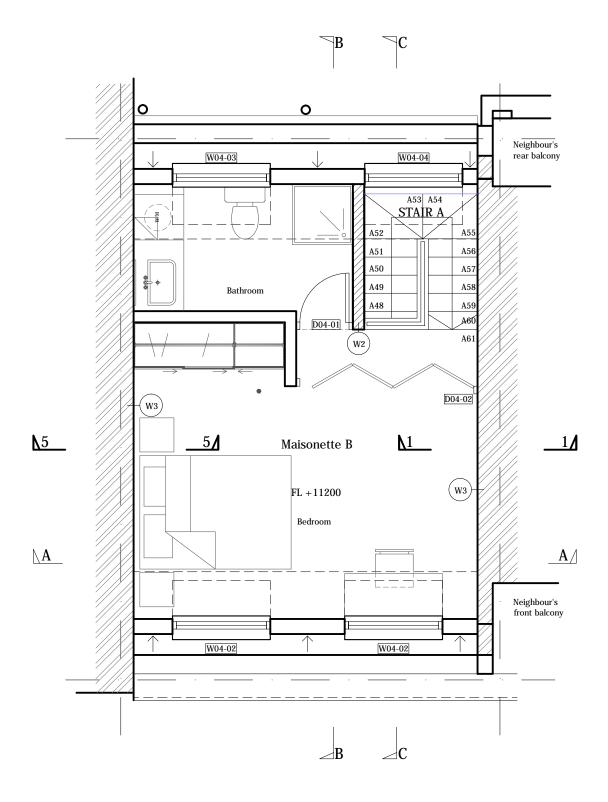

## Drawing Notes

Fire Rated Wall

Proposed Brick Infill

(W4) Existing rendered wall to be repaired and painted colour to be approved by the architect

**Existing Fourth Floor** 

27 Tottenham Street, London W1T 4RW

Client/ Organisation

**Fastlane Productions Ltd** Project Number 1137

Drawing Title Existing Fourth Floor Plan Drawing Number 006

Date Scale May 2016 1:50 @ A3 Revision Drawn by  $\mathbf{C}$ AT