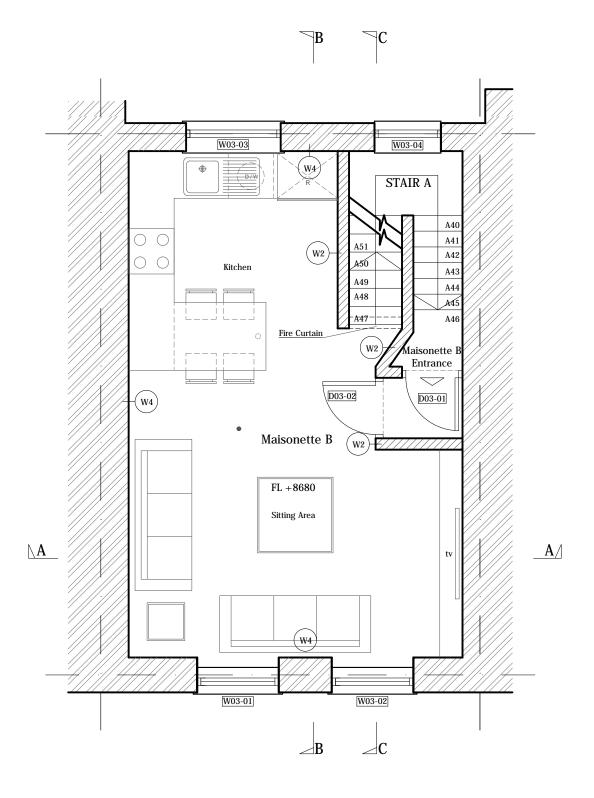

## **Drawing Notes**

Fire Rated Wall

Proposed Brick Infill

(W4) Existing rendered wall to be repaired and painted colour to be approved by the architect

**Existing Third Floor** 

Myria Constantinidou Architects

Client/ Organisation

**Fastlane Productions Ltd** Project Number 1137

Drawing Title Existing Third Floor Plan Drawing Number 005

Date Scale May 2016 1:50 @ A3 Revision Drawn by  $\mathbf{C}$ AT