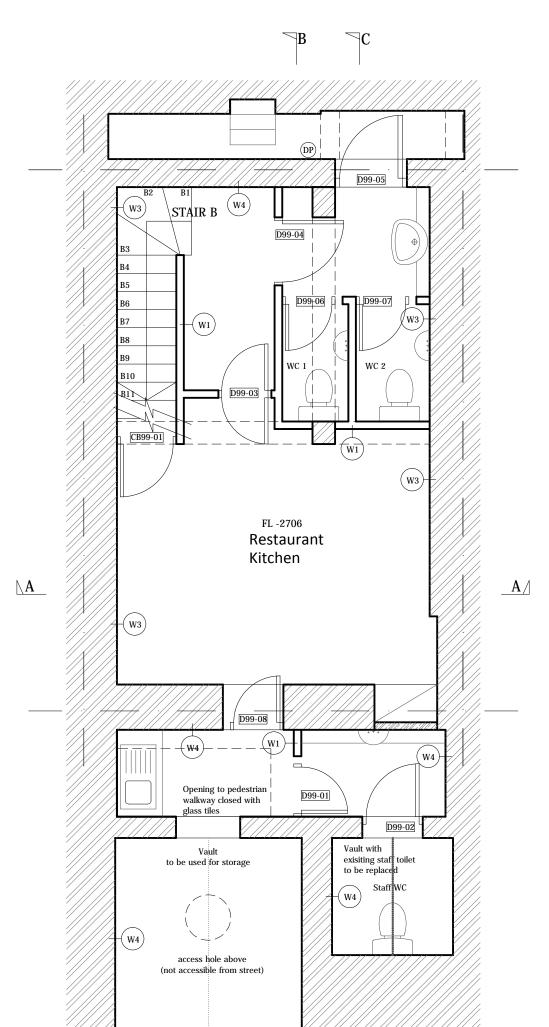

 7. All dimensions to be checked on site.
8. All omissions and discrepancies to be reported to the architect immediately

Drawing Notes

Fire Rated Wall

Proposed Brick Infill

(W4) Existing rendered wall to be repaired and painted colour to be approved by the architect

| Existing Basement               | $ = \frac{1}{B} = \frac{1}{C} $                                                            |                                                                |                               |                |
|---------------------------------|--------------------------------------------------------------------------------------------|----------------------------------------------------------------|-------------------------------|----------------|
| Myria Constantinidou Architects | 8 Stasinos Avenue, Photiades Business Center<br>3rd Floor Office 302, 1060 Nicosia, Cyprus | Tel. +357 22460505<br>Mob. +357 99665656<br>Fax. +357 22760706 | email: myria@<br>website: www |                |
| Project                         | Client/ Organisation                                                                       | Drawing Title                                                  | Date                          | Scale          |
| 27 Tottenham Street,            | Fastlane Productions Ltd                                                                   | Existing Basement Plan                                         | May 2016                      | 1:50 @ A3      |
| London W1T 4RW                  | Project Number                                                                             | Drawing Number                                                 | Revision                      | Drawn by<br>AT |
|                                 | 1137                                                                                       | 001                                                            | C                             |                |