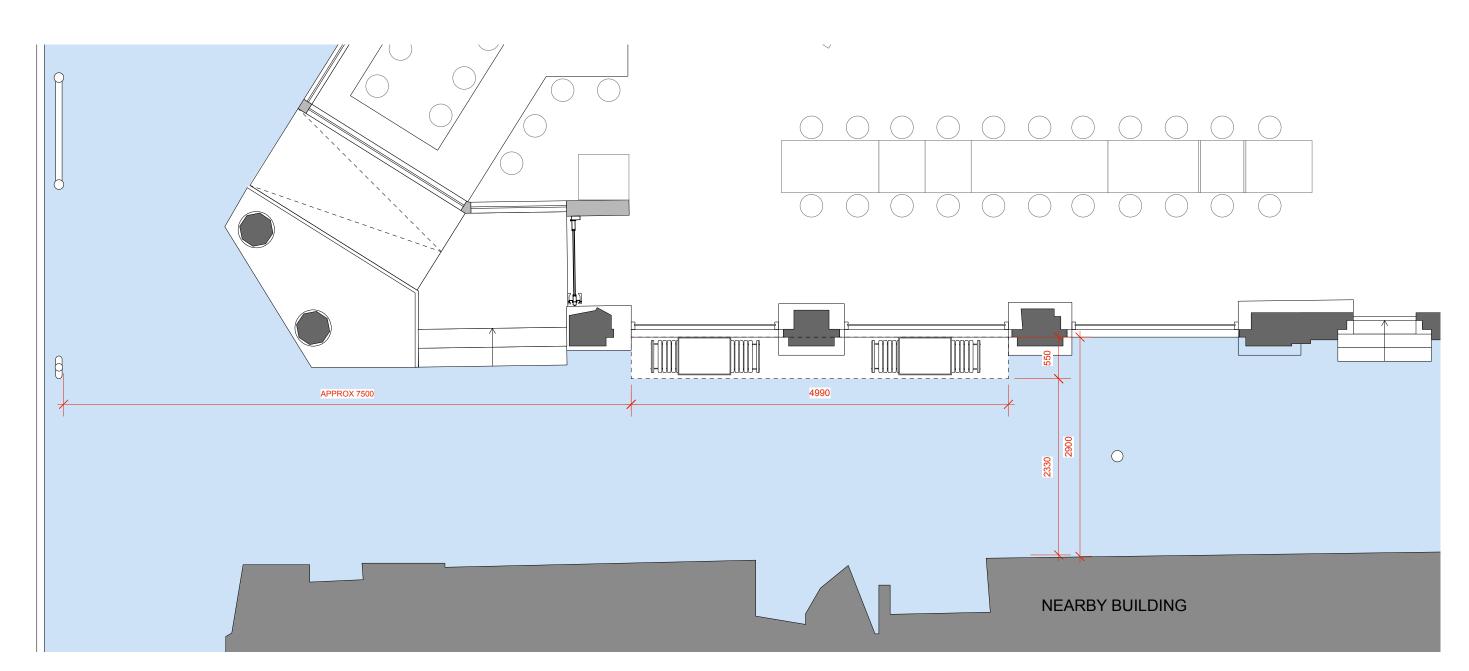

## Premises Address: 114-116 Charing Cross Road London WC2H 0JR

## Area of private Forecourt

Area to be occupied by Amenities

Area for Pedestrian Access

Table dimensions

Chair dimensions

Unless otherwise noted this drawing is not for construction purposes.

Do not scale from this drawing unless instructed to do so, work to figured dimensions only.