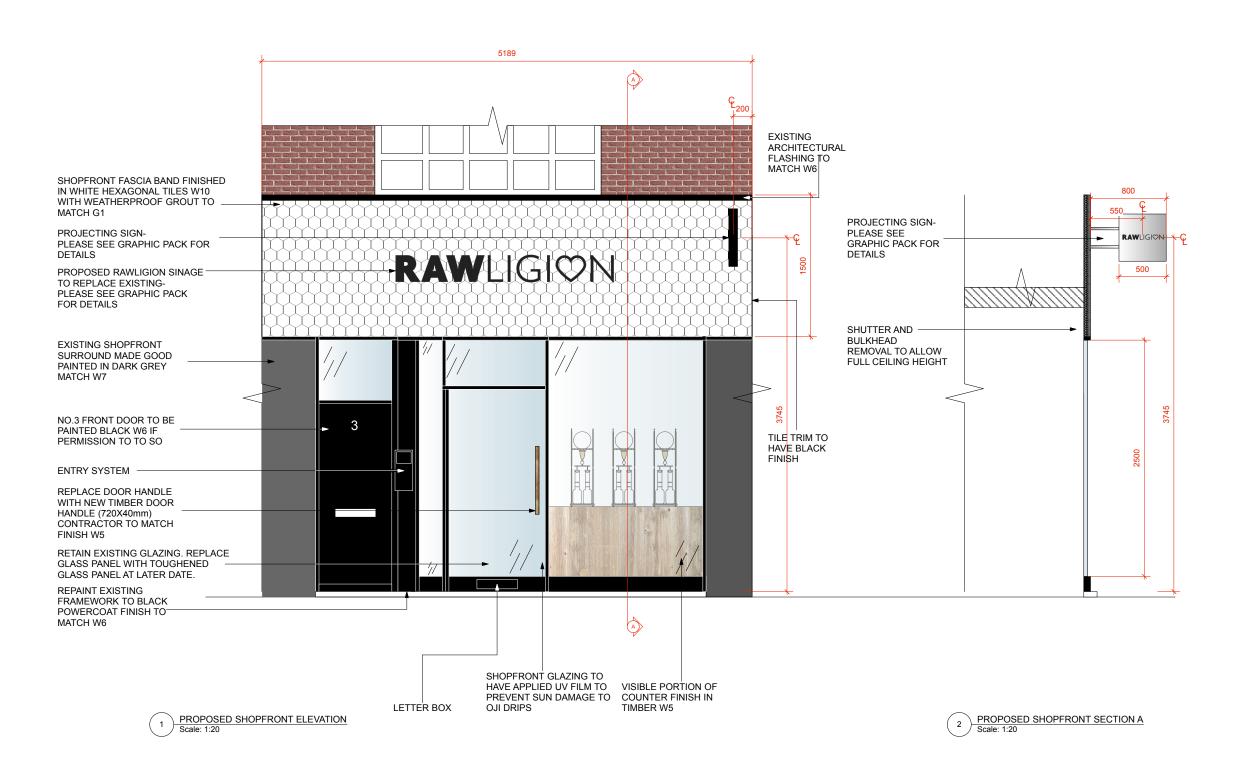

RAWLIGION

Site Address 3 TOTTENHAM ST, W1

GA\_PROPOSED\_SHOPFRONT

Drawn by AA

Checked by SM

Approved by SM

1:20 @ A1

21.04.16