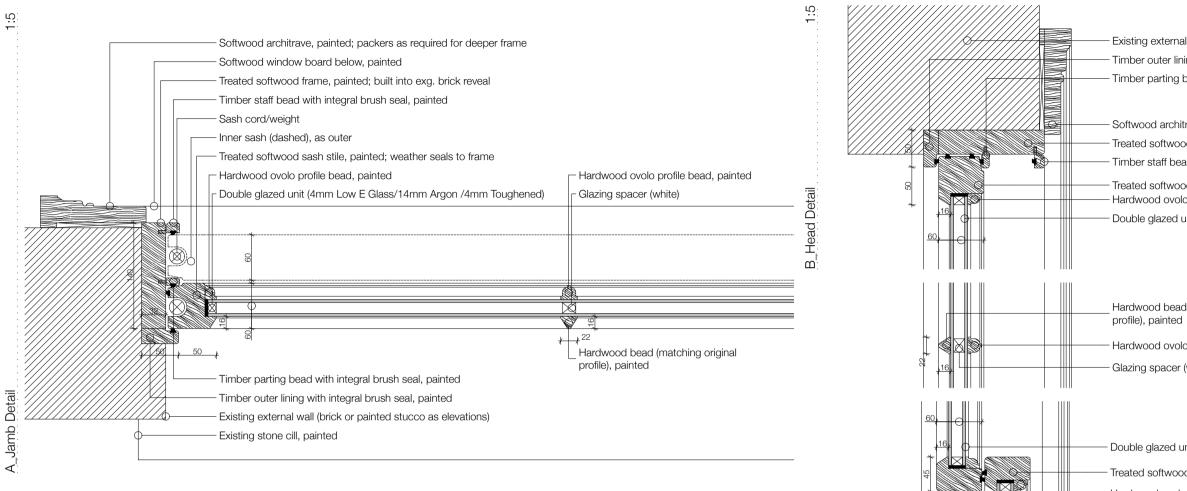

General Notes: Do not scale from this drawing. All dimensions in metres/milimetres. All dimensions to be checked by the Contractor. Any discrepancies to be notified to the Architect.

Existing external wall (brick or painted stucco as elevations) - Timber outer lining with integral brush seal, painted - Timber parting bead with integral brush seal, painted

Softwood architrave, painted; packers as required for deeper frame Treated softwood frame, painted; built into exg. brick reveal Timber staff bead with integral brush seal, painted

Treated softwood sash stile, painted; weather seals to frame - Hardwood ovolo profile bead, painted - Double glazed unit (4mm Low E Glass/14mm Argon /4mm Toughened)

Hardwood bead (matching original Hardwood ovolo profile bead, painted

Glazing spacer (white)

Double glazed unit (4mm Low E Glass/14mm Argon /4mm Toughened)

Treated softwood sash meeting stiles, painted; weather seals to facing sash Hardwood ovolo profile bead, painted