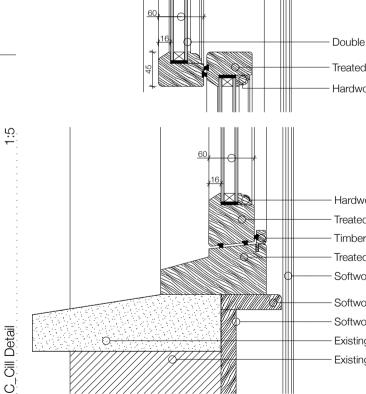

Hardwood ovolo profile bead, painted

Treated softwood sash stile, painted; weather seals to frame

- Timber staff bead with integral brush seal, painted

Treated softwood frame, painted; falls at cill

Softwood architrave, painted (beyond)

Softwood window board, painted

Softwood lining to inset below window, painted

Existing external stone cill, to be repainted

Existing external wall (brick or painted stucco as elevations)

| Architects<br>-1.com<br>th Street<br>NW3 6SS, UK<br>7813175721 | 56 Leverton Street   |          |          |        | Drawing Number:<br>1505_DET001                                   |
|----------------------------------------------------------------|----------------------|----------|----------|--------|------------------------------------------------------------------|
|                                                                | Planning (Windows) - | 24.04.16 |          |        | DG Sash Windows: Typical<br>Details<br>Status:Planning (Windows) |
|                                                                | Drawn by: LK         | Date:    | 24.04.16 | Rev: - | 1:5 @A3                                                          |