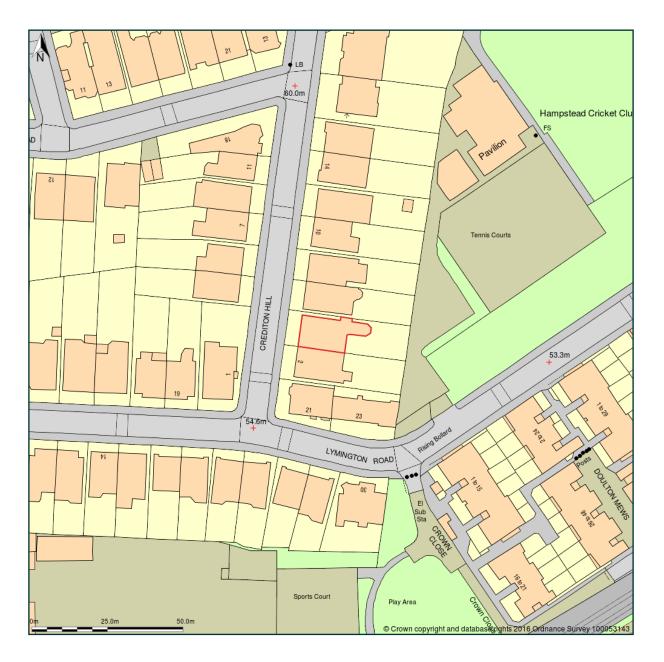

## Flat Top Floor, 4 Crediton Hill, London, NW6 1HP

Site Plan shows area bounded by: 525587.0, 184855.0 525787.0, 185055.0 (at a scale of 1:1250) The representation of a road, track or path is no evidence of a right of way. The representation of features as lines is no evidence of a property boundary.

Produced on 24th Apr 2016 from the Ordnance Survey National Geographic Database and incorporating surveyed revision available at this date. Reproduction in whole or part is prohibited without the prior permission of Ordnance Survey. © Crown copyright 2016. Supplied by buyaplan.co.uk a licensed Ordnance Survey partner (100053143). Unique plan reference: #00118385-6E8D26