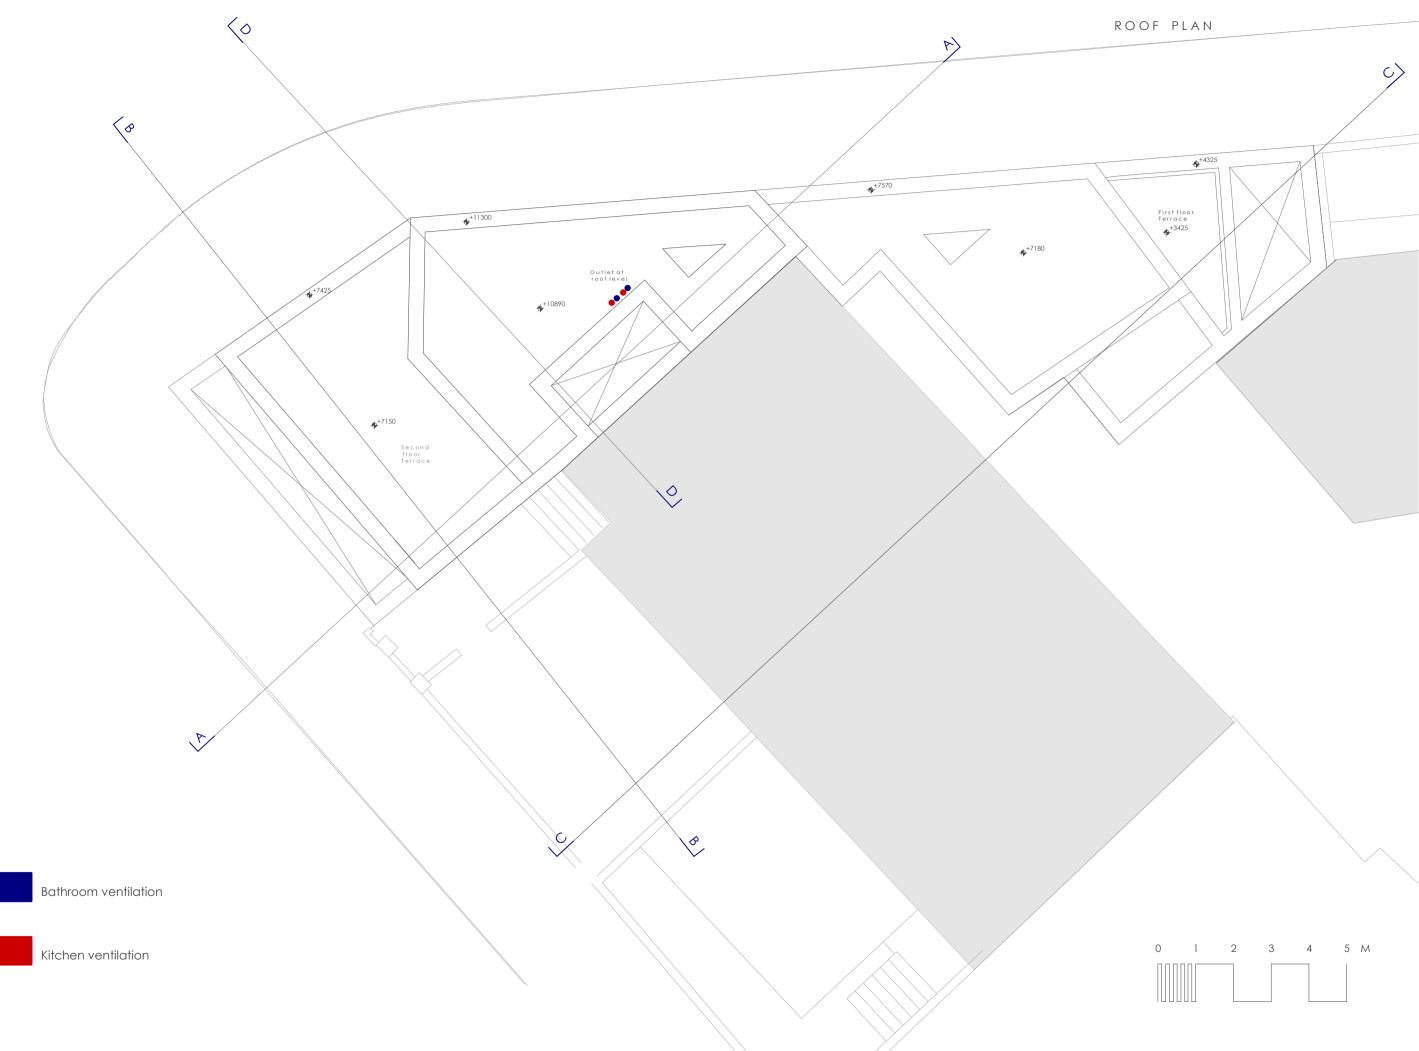

# Gridline Architecture

0203 441 5897 | 07950323186 info@gridlinearchitecture.co.uk Winston House, 2 Dollis Park, N3 1HF Project:

62A Haverstock Hill & 201 Prince of Wales Road Drawing Title:

Proposed Roof Floor