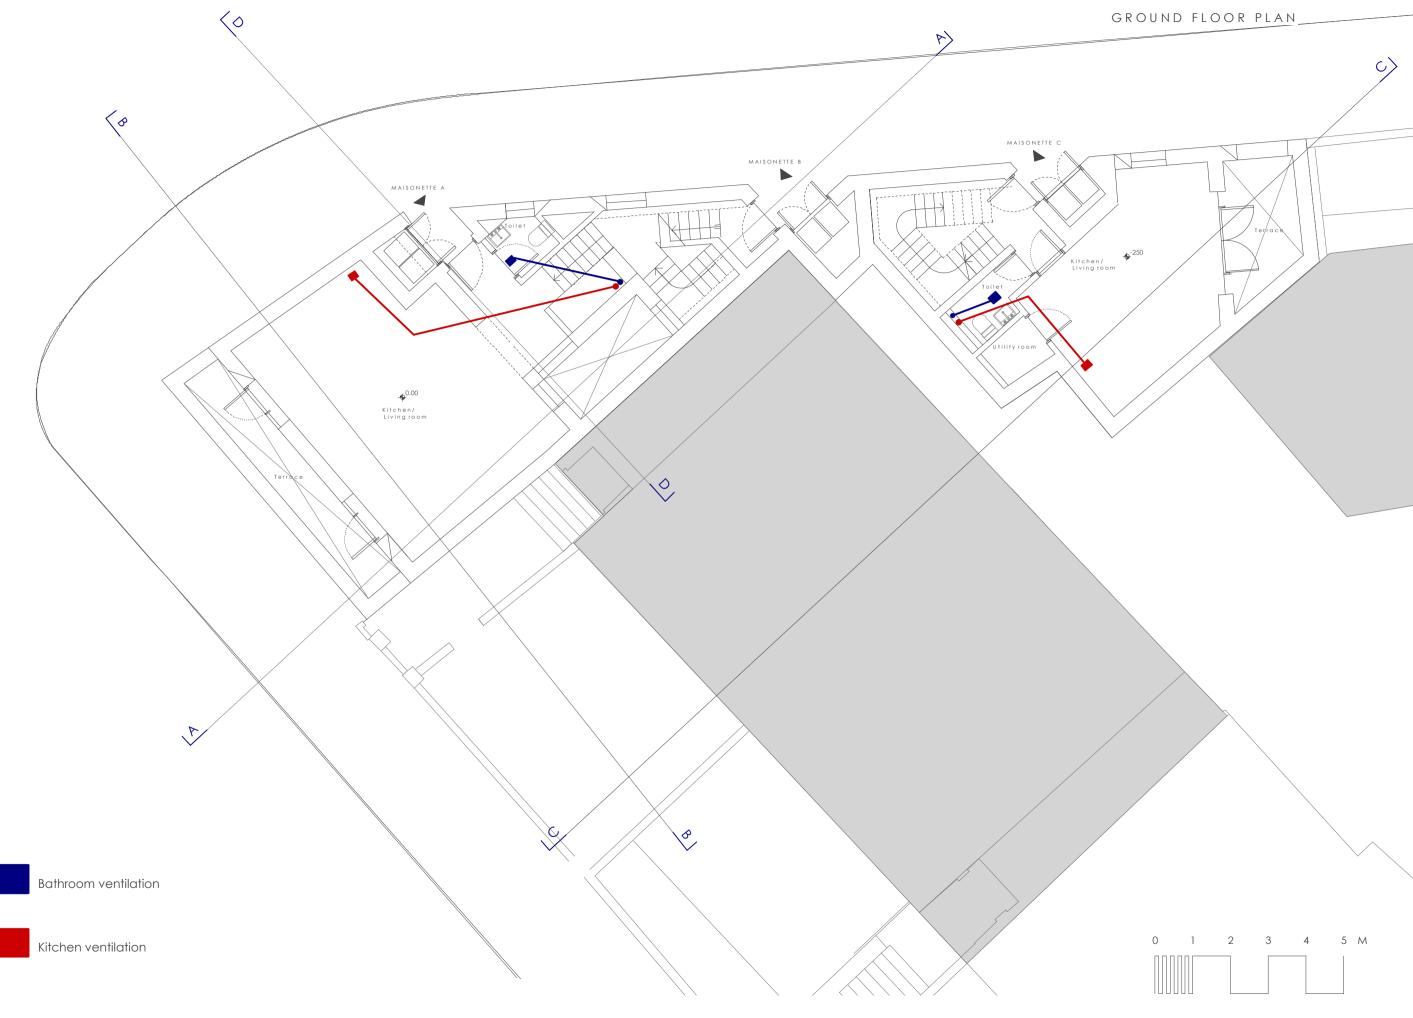

# Gridline Architecture

0203 441 5897 | 07950323186 info@gridlinearchitecture.co.uk Winston House, 2 Dollis Park, N3 1HF Project:

62A Haverstock Hill & 201 Prince of Wales Road Drawing Title:

Proposed Ground Floor