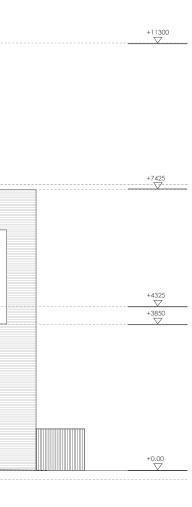

### FRONT ELEVATION

\_\_\_\_

<section-header><section-header><section-header><text><text><text><text><text><text>

0 1 2 3 4 5 M

пппп

Revision. Description