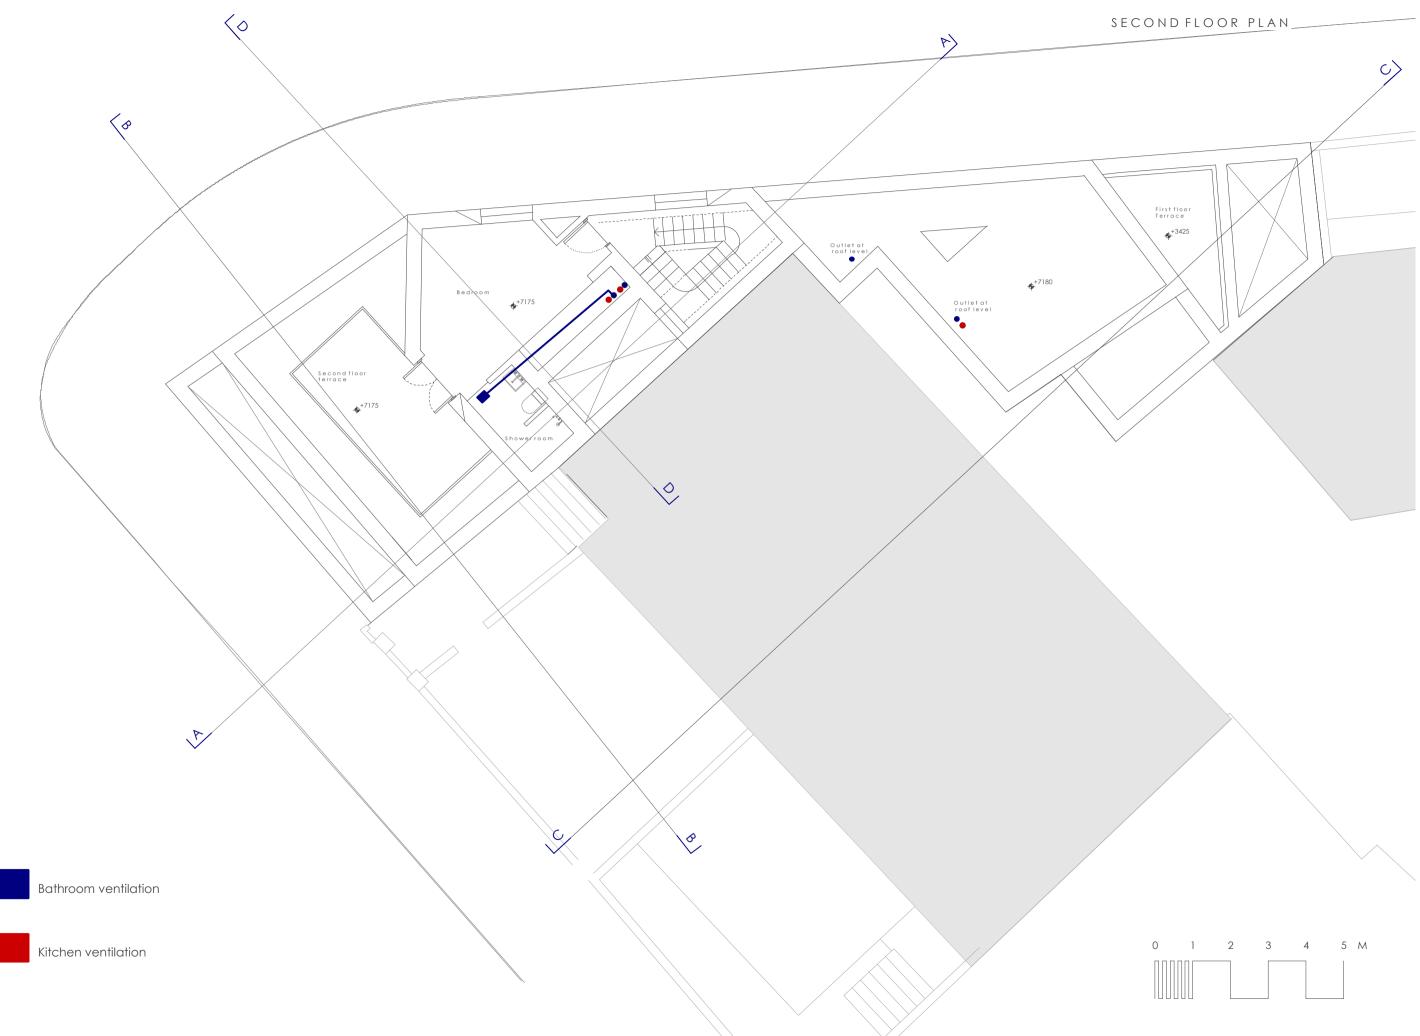

# Gridline Architecture

0203 441 5897 | 07950323186 info@gridlinearchitecture.co.uk Winston House, 2 Dollis Park, N3 1HF Project:

62A Haverstock Hill & 201 Prince of Wales Road Drawing Title:

Proposed Second Floor