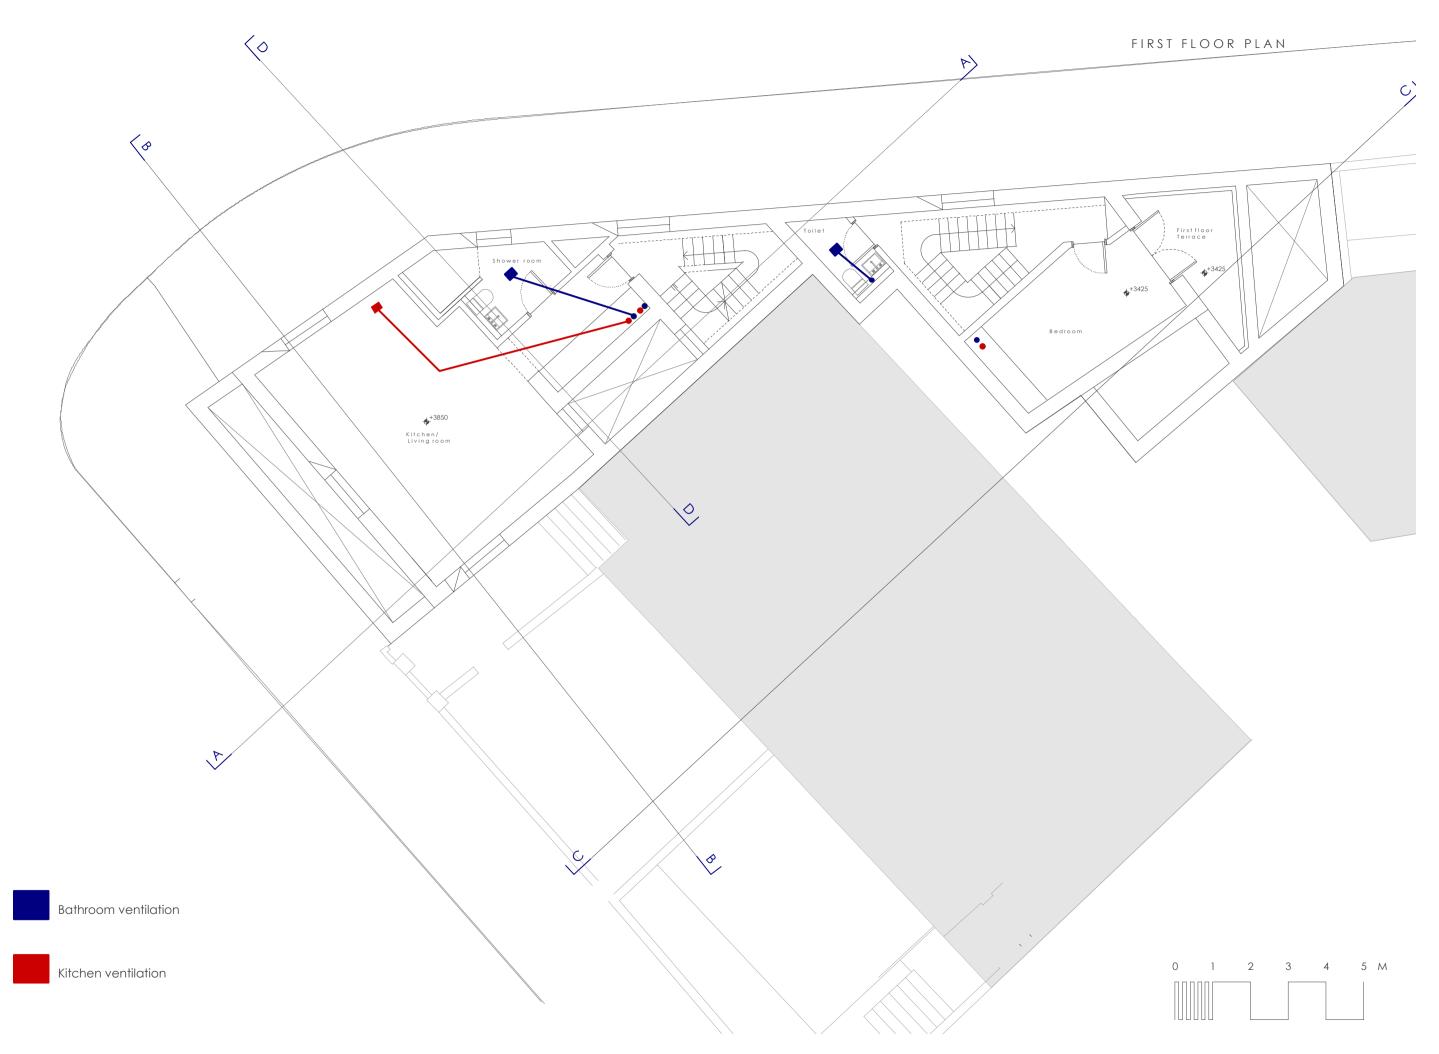

62A Haverstock Hill & 201 Prince of Wales Road Drawing Title:

Proposed First Floor