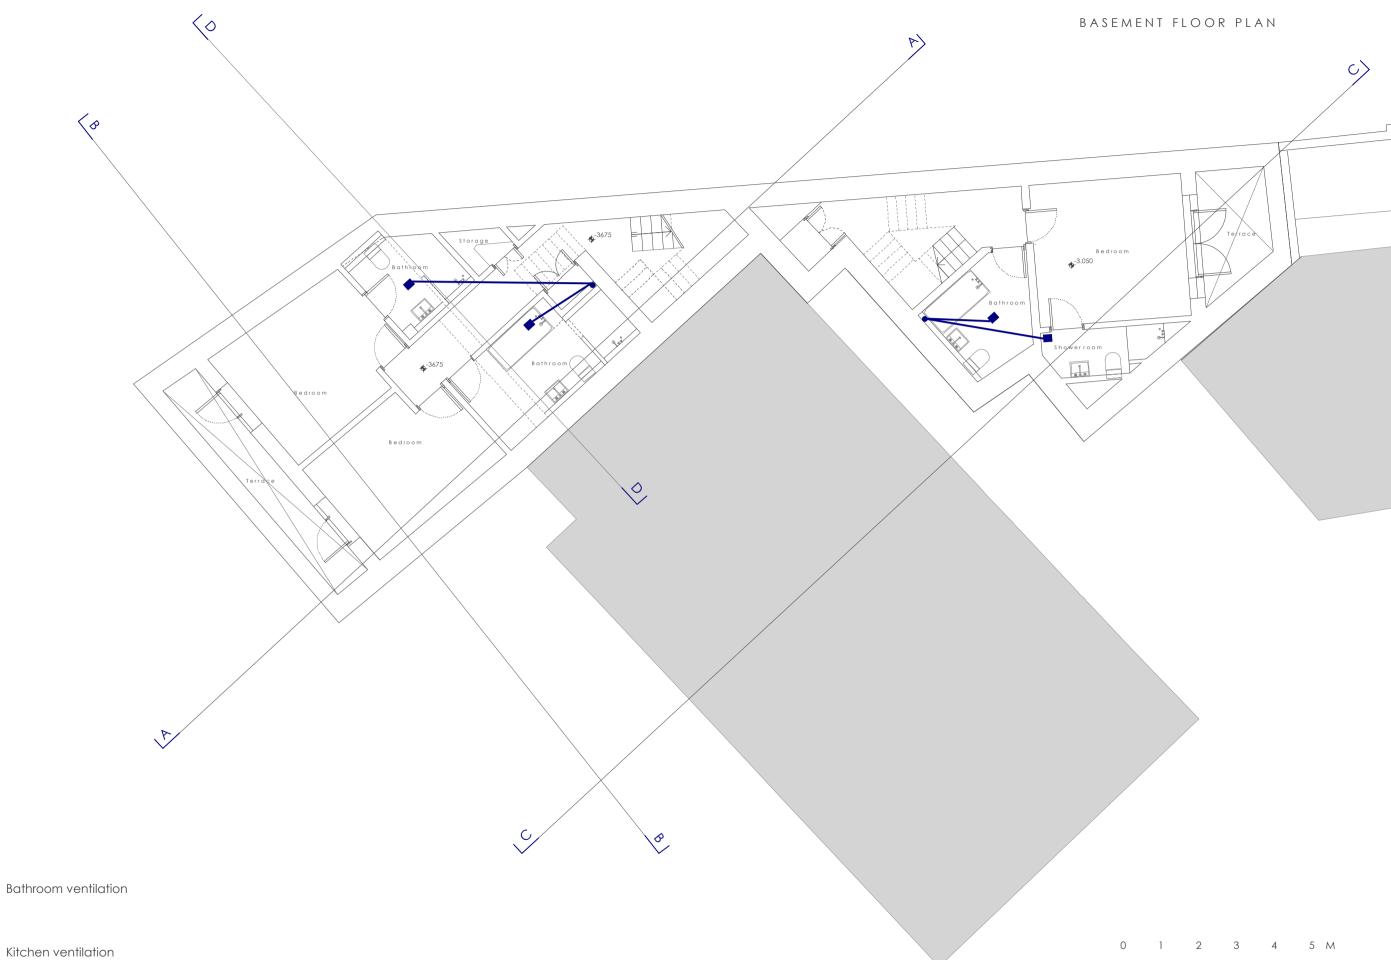

Proposed Basement Floor

| Clients:         |         |        |
|------------------|---------|--------|
| Albany           |         |        |
| Developments Ltd |         |        |
|                  |         | u      |
| Date:            | Dwg no: | Scale: |