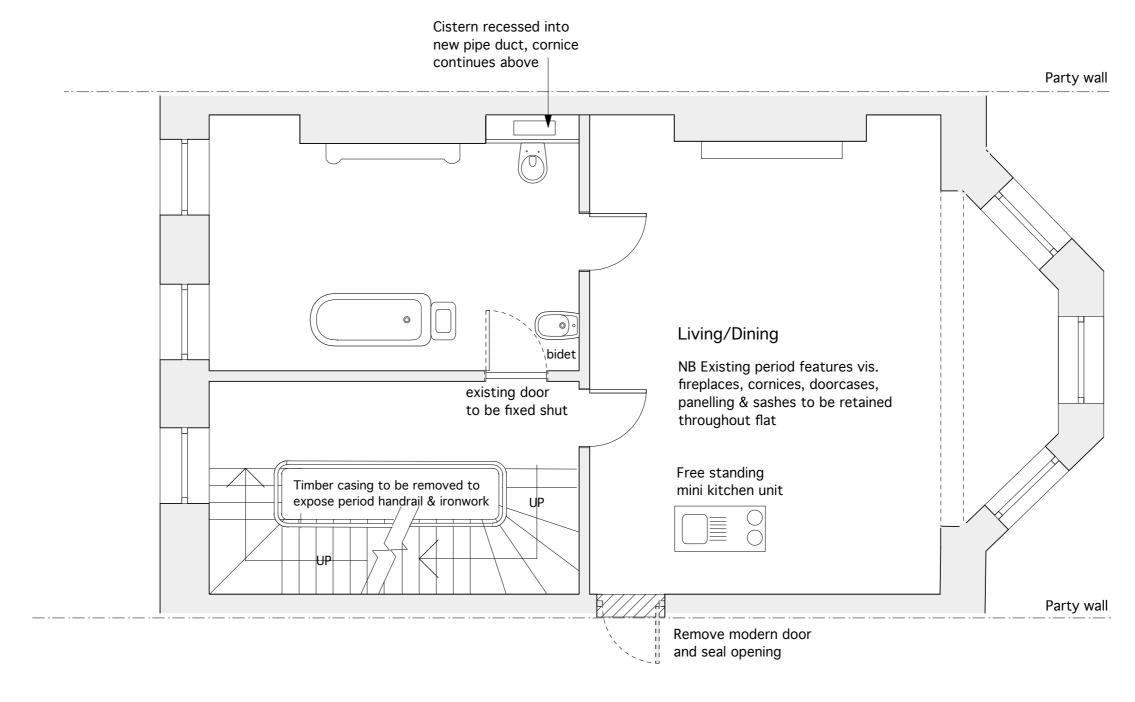

Print A3

| Revisions | Notes Existing redundant partitions and sanitaryware to | project 22 Theobald's Road London WC1X 8PF | Tripos Architects                                      | Scale       | 1: 50      |
|-----------|---------------------------------------------------------|--------------------------------------------|--------------------------------------------------------|-------------|------------|
|           | be carefully removed and all decorative surfaces        | 15: 15!                                    | Latymer, The Dell, Kingsclere, Newbury, Hants RG20 5NL | Date        | April 2016 |
|           | made good to match existing.                            | drawing Proposed First Floor               | tel: 01635 226175 e-mail: info@tripisarchitects.co.uk  | Drawing no. | 8392.8     |