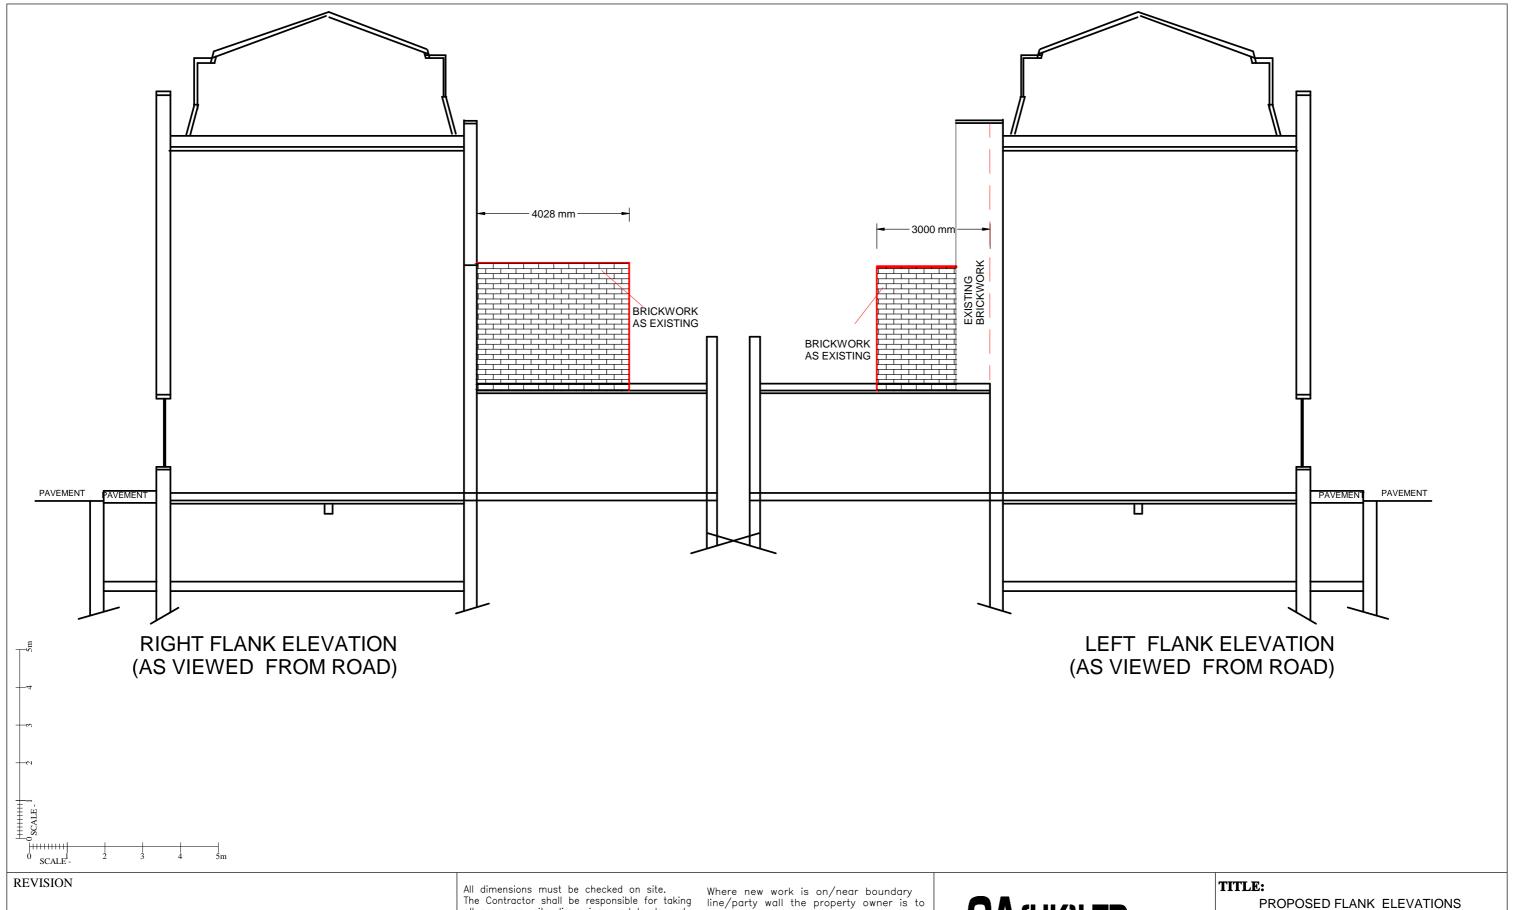

EDIT 20/12/2015

REVSION B 20/04/2016- BRICKWORK IS EXISTING

all neccesary site dimensions and levels and for all exploratory works to verify the existing structure before commencemend of works.

All details to comply with current building regulations and Local Authority approvals.