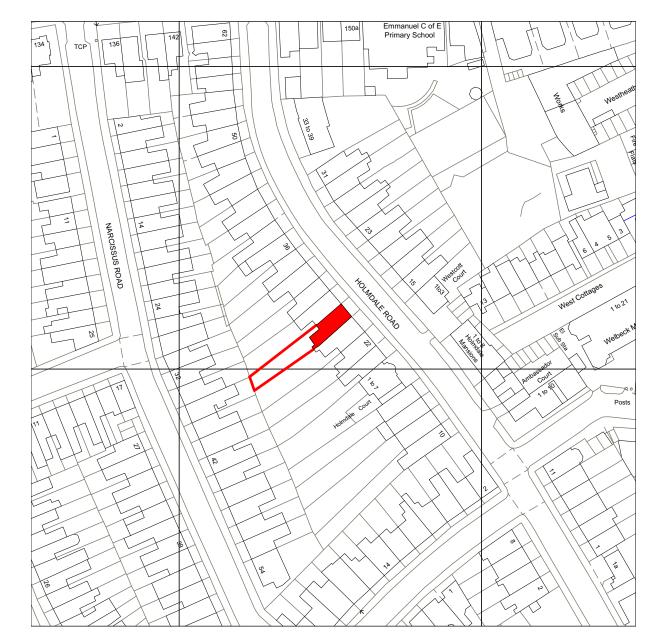

IF IN DOUBT, ASK.

| Client  |         | Be | Ben Mardle and Catherine Hogel |      |           |         |     |  |
|---------|---------|----|--------------------------------|------|-----------|---------|-----|--|
| Project |         | 26 | Holmo                          | dale | Road      |         |     |  |
| Drawing | g Title | L  | ocation                        | Pla  | in        |         |     |  |
| Scale   | 1:1250/ | A3 | Date                           | A    | pril 2016 | Drawn   | СМ  |  |
| Job no. | 1414    |    | Dwg n                          | 0.   | PL(00)LP  | Rev no. | А   |  |
| BAR     | BAR     | A١ | NEIS                           | S    | ARCHI     | TECTS   | LTD |  |