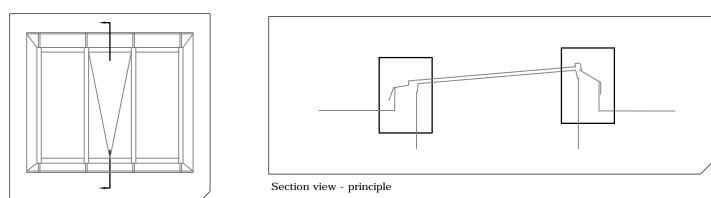

## VELUX A/S VELUX Modular Skylight

| Projekt no.:            | Date: 15.0        | 15.01.2016 |                     | ELC-VAS-16-05001 |                |  |
|-------------------------|-------------------|------------|---------------------|------------------|----------------|--|
| VELUX Modular Skylights | Skylight ID:      |            | Life Ville 10 cocci |                  |                |  |
| Longlight               | Rev. date:        |            |                     |                  |                |  |
| Cross section           | VELUX Company Ltd | i          | Scale:              | 1:5              | Initialer: KLo |  |