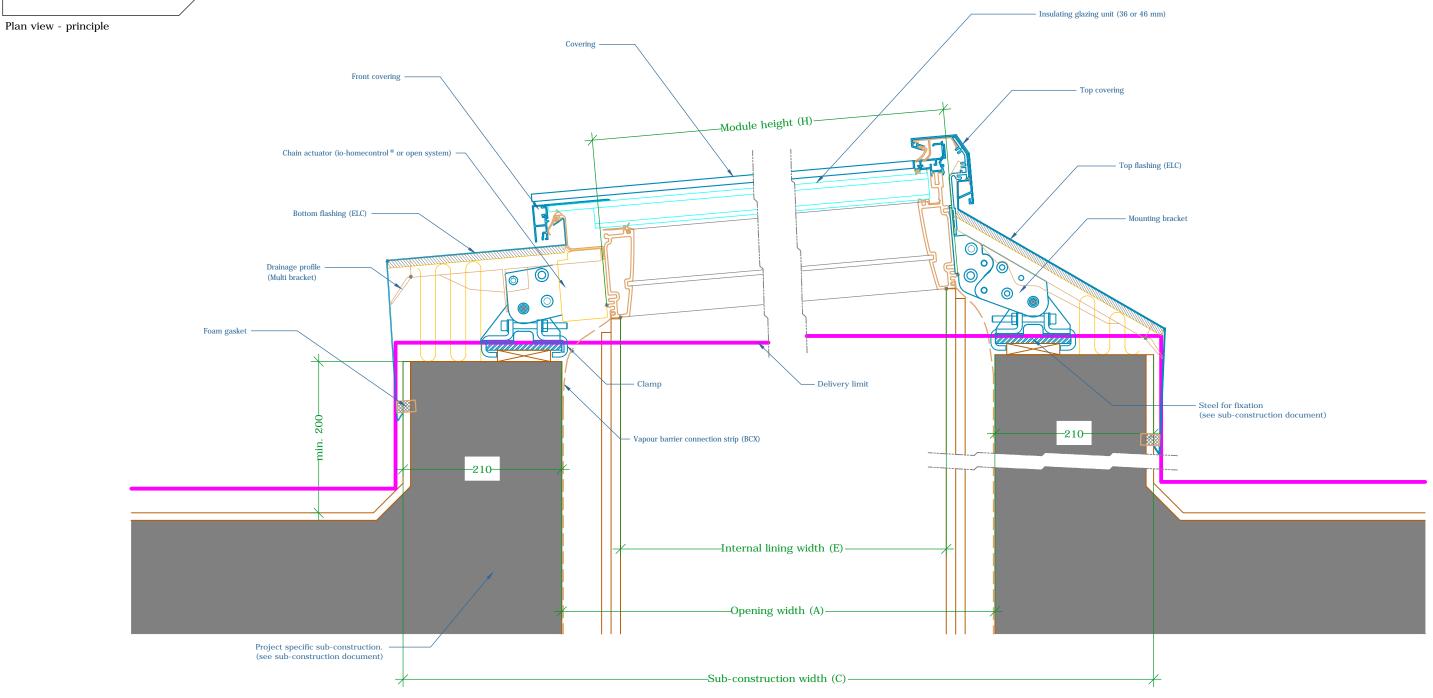

## VELUX A/S VELUX Modular Skylight

| Projekt no.:            | Date: 15.0        | 15.01.2016 |                     | ELC-VAS-16-05001 |                |  |
|-------------------------|-------------------|------------|---------------------|------------------|----------------|--|
| VELUX Modular Skylights | Skylight ID:      |            | Life Ville 10 cocci |                  |                |  |
| Longlight               | Rev. date:        |            |                     |                  |                |  |
| Cross section           | VELUX Company Ltd | i          | Scale:              | 1:5              | Initialer: KLo |  |