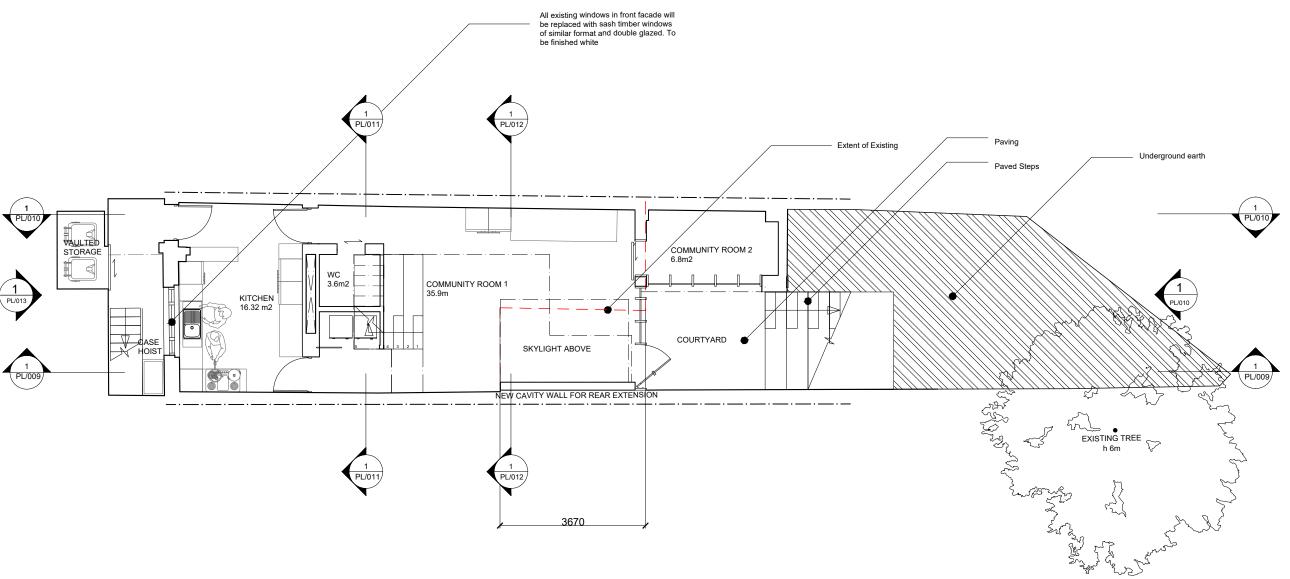

#### THE SIMON COMMUNITY

SIMON COMMUNITY

129 Malden Rd Belsize Park London NW5 4HS

### ScottWhitbystudio

PROPOSED GROUND FLOOR PLAN

PLANNING

СТ

1:100 @ A3 19.04.2016

015 PL/004

1 PL/009

COMMUNITY ROOM 3 16.4m2