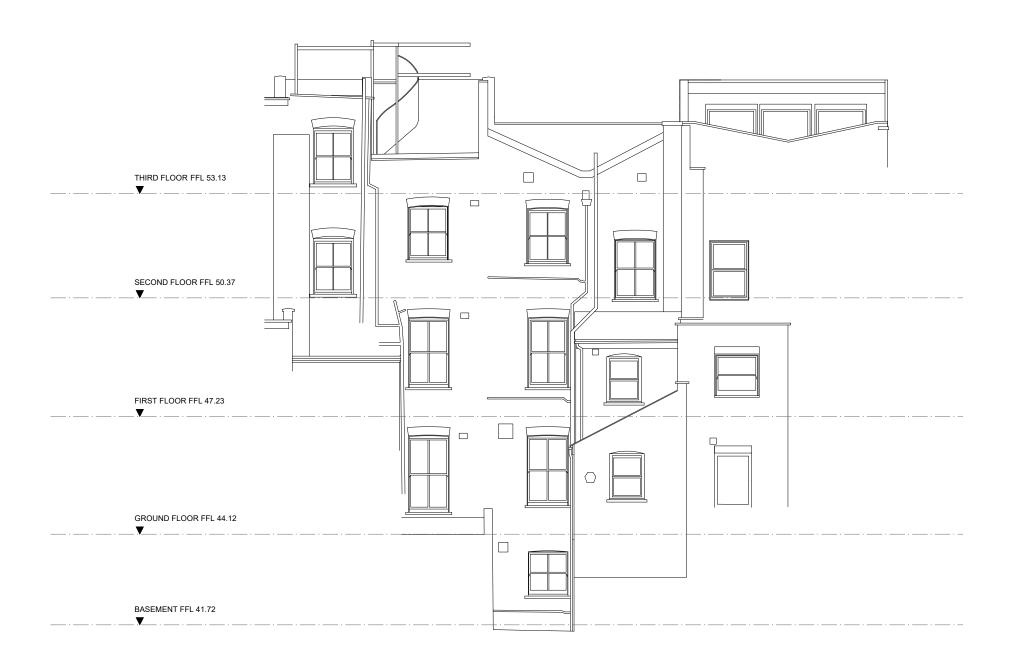

THE SIMON COMMUNITY

ScottWhitbystudio

PROPOSED REAR (SOUTH) ELEVATION

ASW

1:100 @ A3

Drawing No. PL/014

015