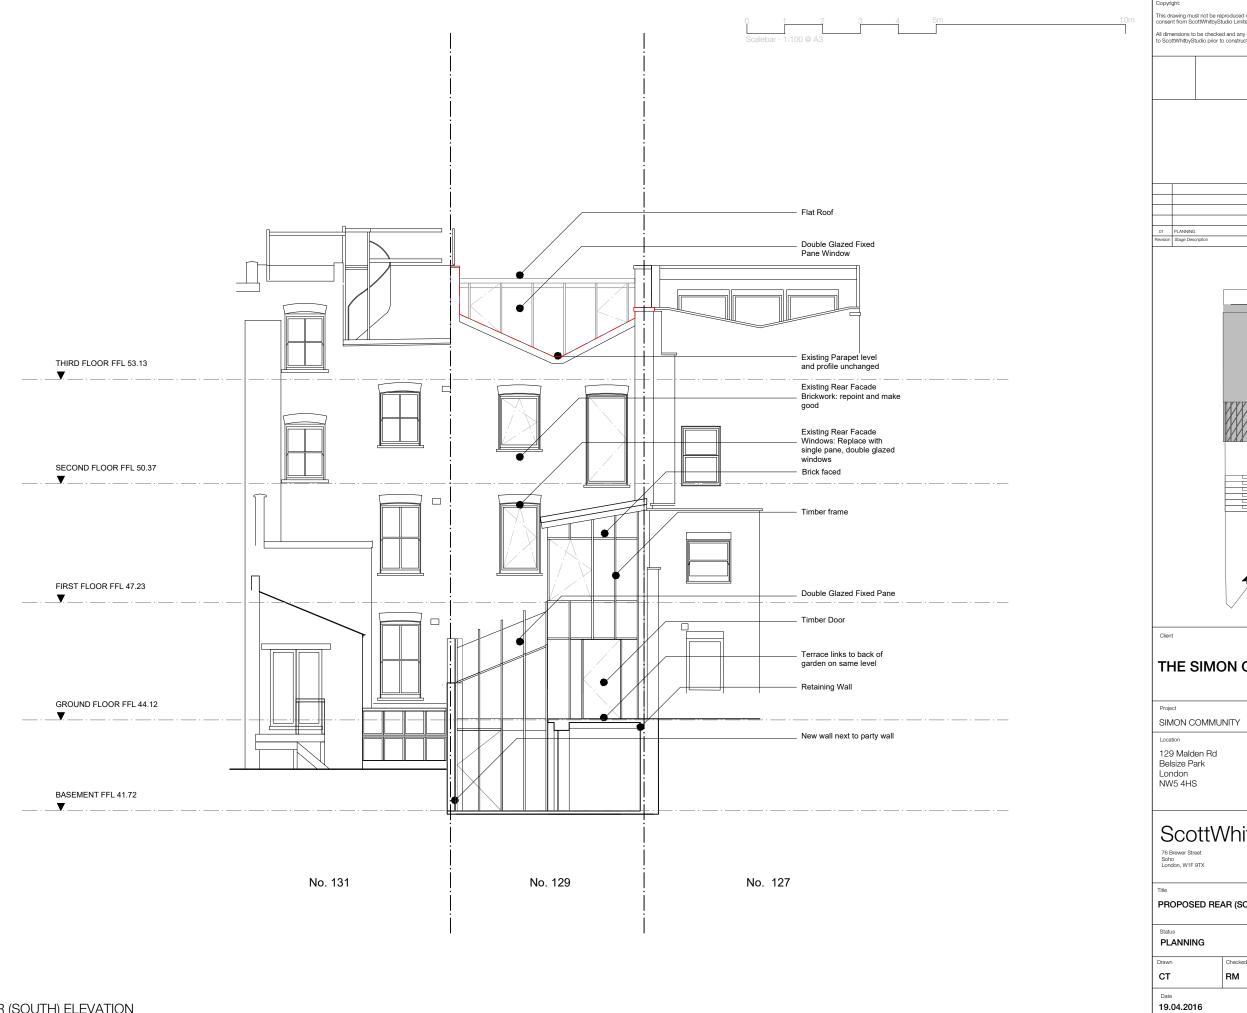

Proposed elevation Single Ply Roof Warm Deck Double Glazed Profile of Existing Parapet level unchanged THIRD FLOOR FFL 53.13 All existing windows in front facade will be replaced with sash timber windows of similar format and double glazed. To be finished white Facade to be repointed, rerendered and made good- to retain same colour SECOND FLOOR FFL 50.37 FIRST FLOOR FFL 47.23 Door to be replaced Steps and rendered balustrade to be repaired and made good GROUND FLOOR FFL 44.12 BASEMENT FFL 41.72 No. 131 No. 127 No. 129 СТ

THE SIMON COMMUNITY

ScottWhitbystudio

PROPOSED REAR (SOUTH) ELEVATION

ASW

1:100 @ A3

Drawing No. PL/014

015