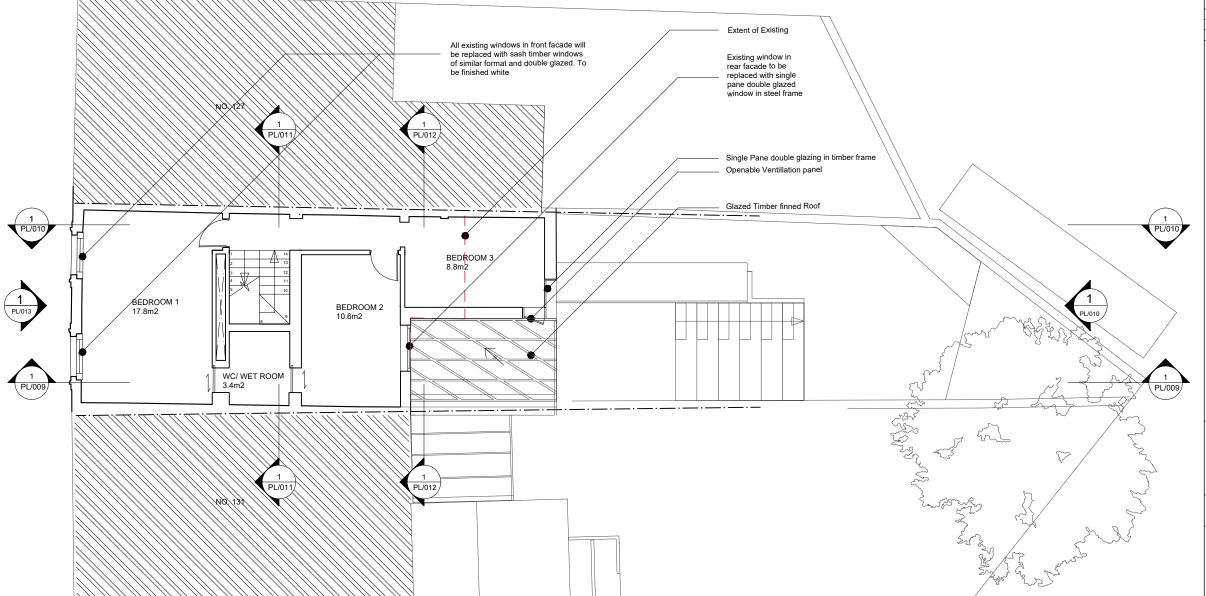

### ScottWhitbystudio

PROPOSED GROUND FLOOR PLAN

PLANNING

СТ

1:100 @ A3 19.04.2016

015 PL/004

1 PL/009

COMMUNITY ROOM 3 16.4m2