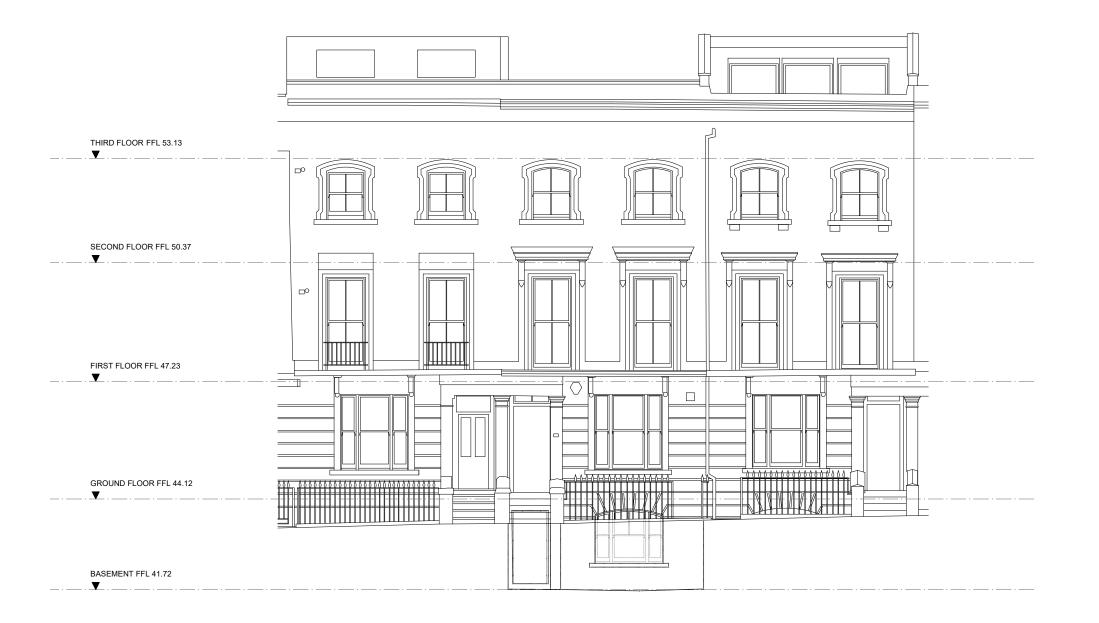

Proposed elevation Single Ply Roof Warm Deck Double Glazed Profile of Existing Parapet level unchanged THIRD FLOOR FFL 53.13 All existing windows in front facade will be replaced with sash timber windows of similar format and double glazed. To be finished white Facade to be repointed, rerendered and made good- to retain same colour SECOND FLOOR FFL 50.37 FIRST FLOOR FFL 47.23 Door to be replaced Steps and rendered balustrade to be repaired and made good GROUND FLOOR FFL 44.12 BASEMENT FFL 41.72 No. 131 No. 127 No. 129 СТ