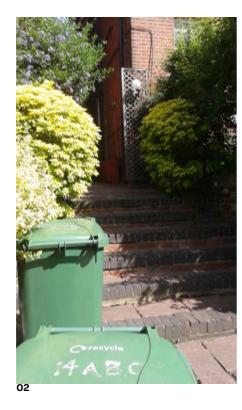

01 Street View of property 02 Side entrance steps 03 View of steps 04 Corner proposed for bin store 05 Top of steps looking to street 06 Area proposed for store location.

notes:

- General notes:

  1. All dimensions are in millimeters unless noted otherwise.