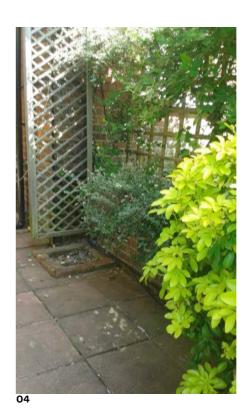

01 Street View of property 02 Side entrance steps 03 View of steps 04 Corner proposed for bin store 05 Top of steps looking to street 06 Area proposed for store location.

notes:

- General notes:

  1. All dimensions are in millimeters unless noted otherwise.