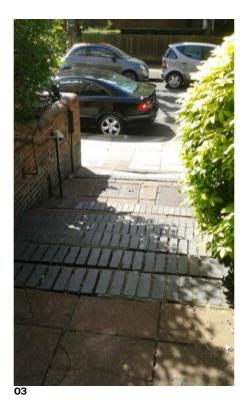

01 Street View of property 02 Side entrance steps 03 View of steps 04 Corner proposed for bin store 05 Top of steps looking to street 06 Area proposed for store location.

notes:

- General notes:

  1. All dimensions are in millimeters unless noted otherwise.