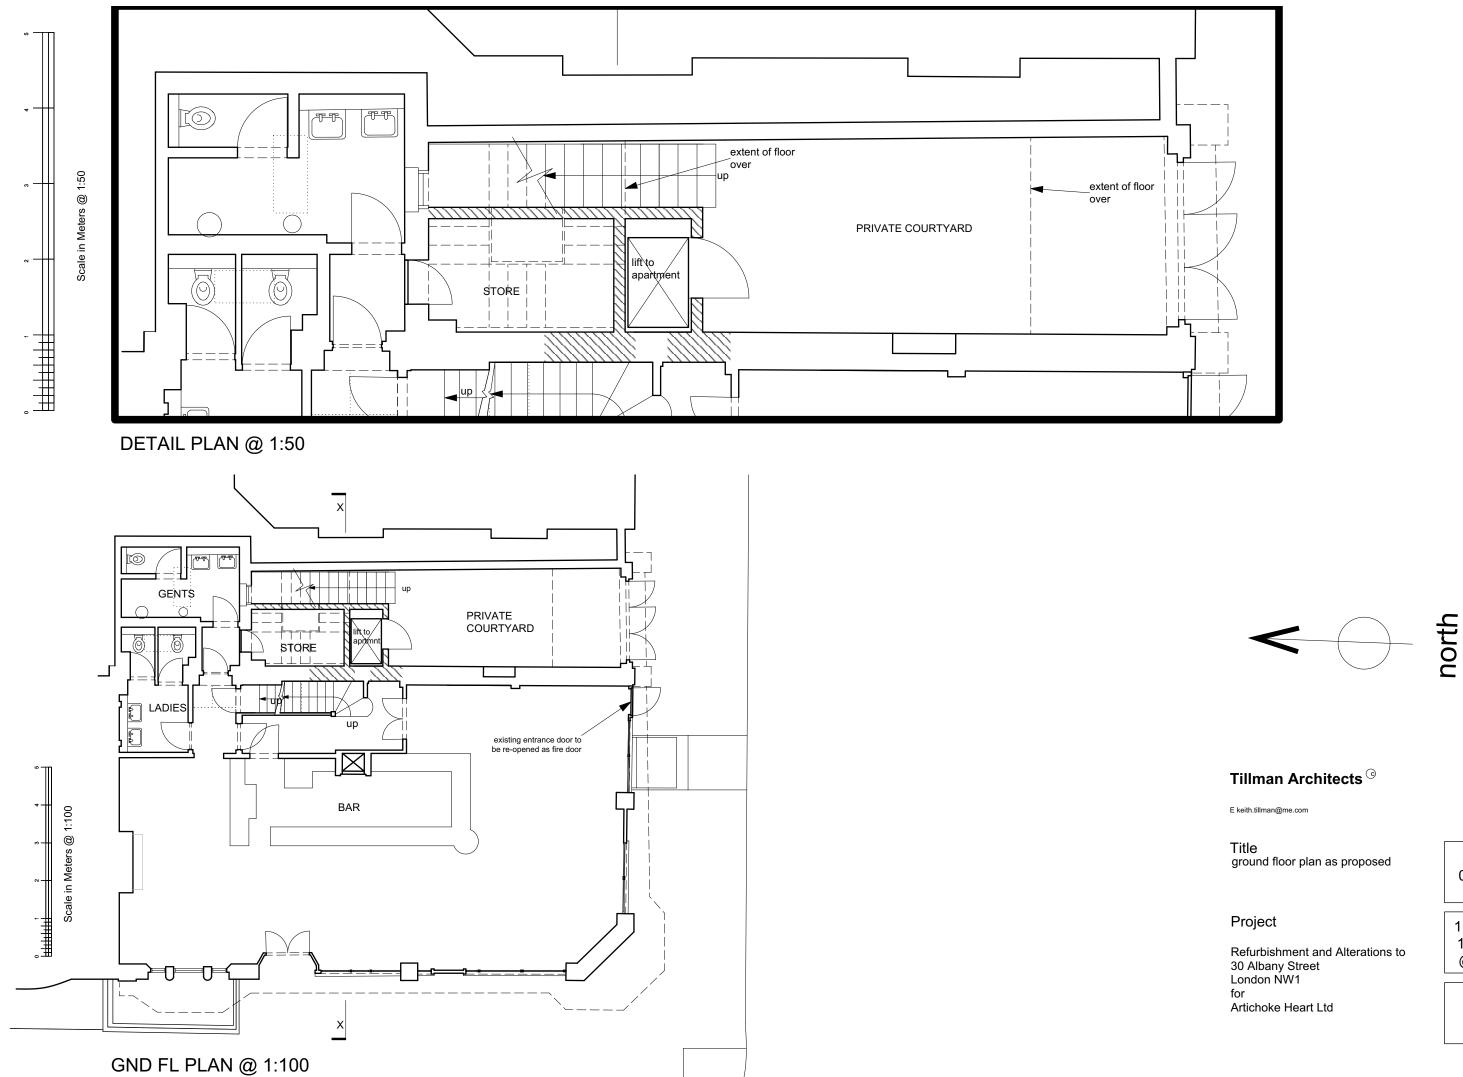

## Tillman Architects <sup>©</sup>

E keith.tillman@me.com

Title first floor as proposed

#### Project

Refurbishment and Alterations to 30 Albany Street London NW1 for Artichoke Heart Ltd

DETAIL PLAN @ 1:50

2ND FL PLAN @ 1:100