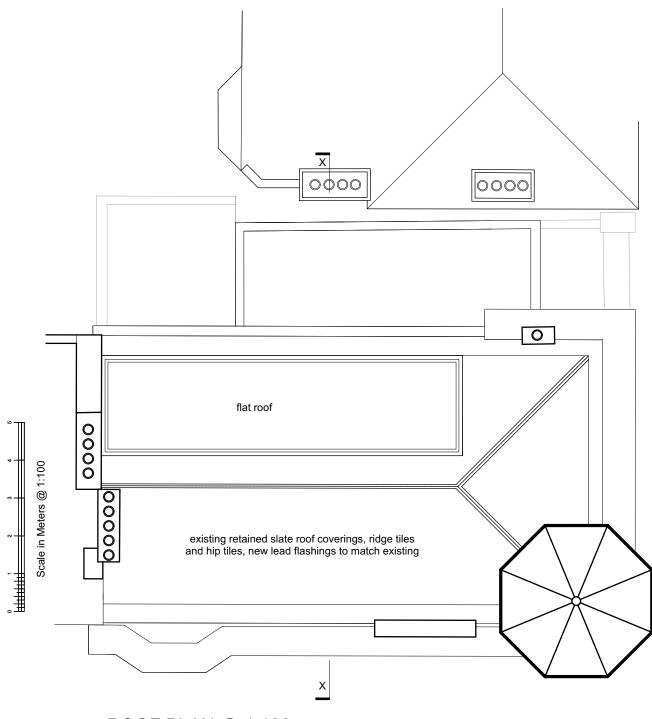

### Project

Refurbishment and Alterations to 30 Albany Street London NW1 for Artichoke Heart Ltd

1:100 & @A3

ROOF PLAN @ 1:100

# Tillman Architects <sup>©</sup>

E keith.tillman@me.com

Title roof plan as proposed

## Project

Refurbishment and Alterations to 30 Albany Street London NW1 for Artichoke Heart Ltd

SECTION XX @ 1:100

existing slate roof and ridge detailing retained double glazed sliding windows in minimal dark grey powder-coated metal frames lead cladding to wall sections within dormer. black painted metal fire escape stair