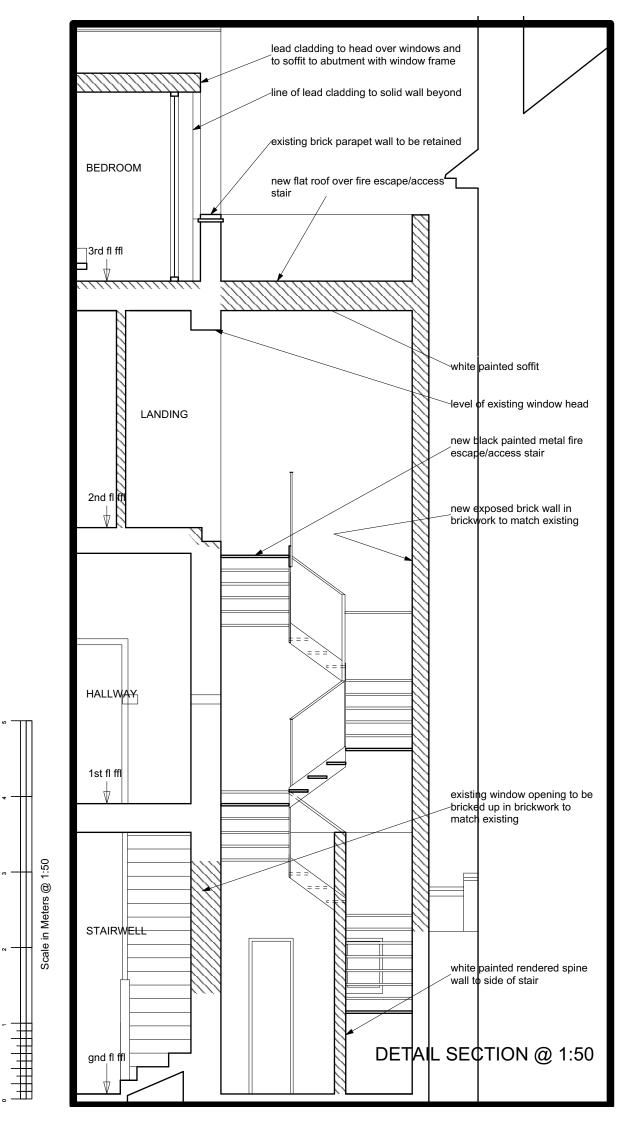

## Project

Refurbishment and Alterations to 30 Albany Street London NW1 for Artichoke Heart Ltd

SECTION XX @ 1:100

existing slate roof and ridge detailing retained double glazed sliding windows in minimal dark grey powder-coated metal frames lead cladding to wall sections within dormer. black painted metal fire escape stair