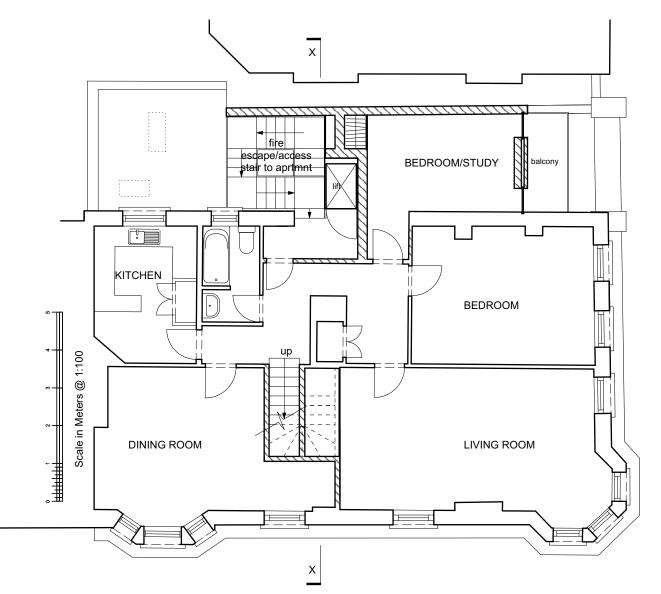

# Tillman Architects <sup>©</sup>

E keith.tillman@me.com

Title loft apartment as proposed

### Project

Refurbishment and Alterations to 30 Albany Street London NW1 for Artichoke Heart Ltd

1:100 & @A3

ROOF PLAN @ 1:100