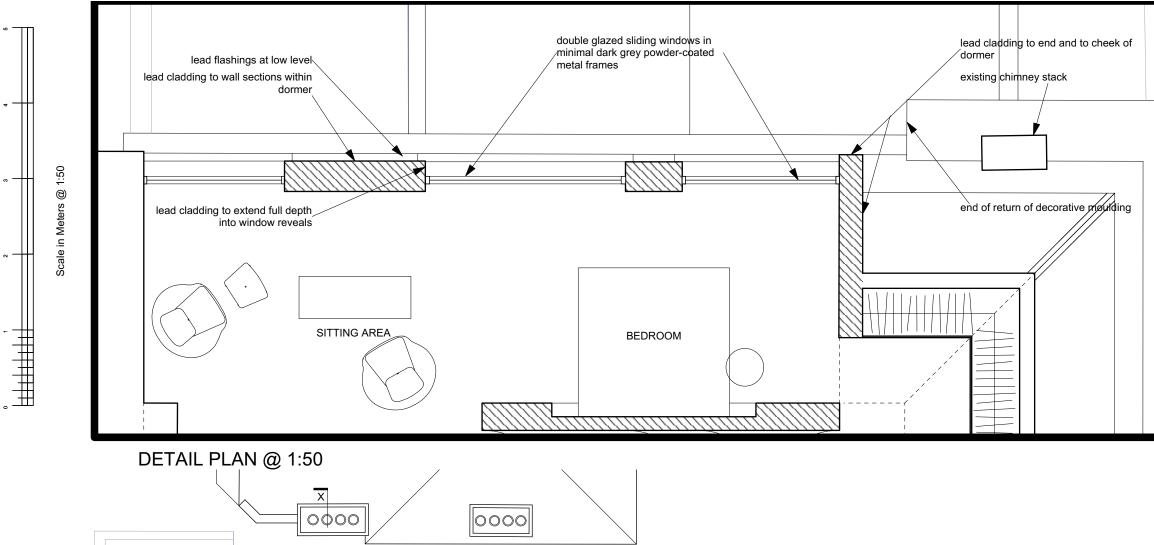

#### Project

Refurbishment and Alterations to 30 Albany Street London NW1 for Artichoke Heart Ltd

DETAIL PLAN @ 1:50

2ND FL PLAN @ 1:100

## Project

Refurbishment and Alterations to 30 Albany Street London NW1 for Artichoke Heart Ltd

SECTION XX @ 1:100

existing slate roof and ridge detailing retained double glazed sliding windows in minimal dark grey powder-coated metal frames lead cladding to wall sections within dormer. black painted metal fire escape stair