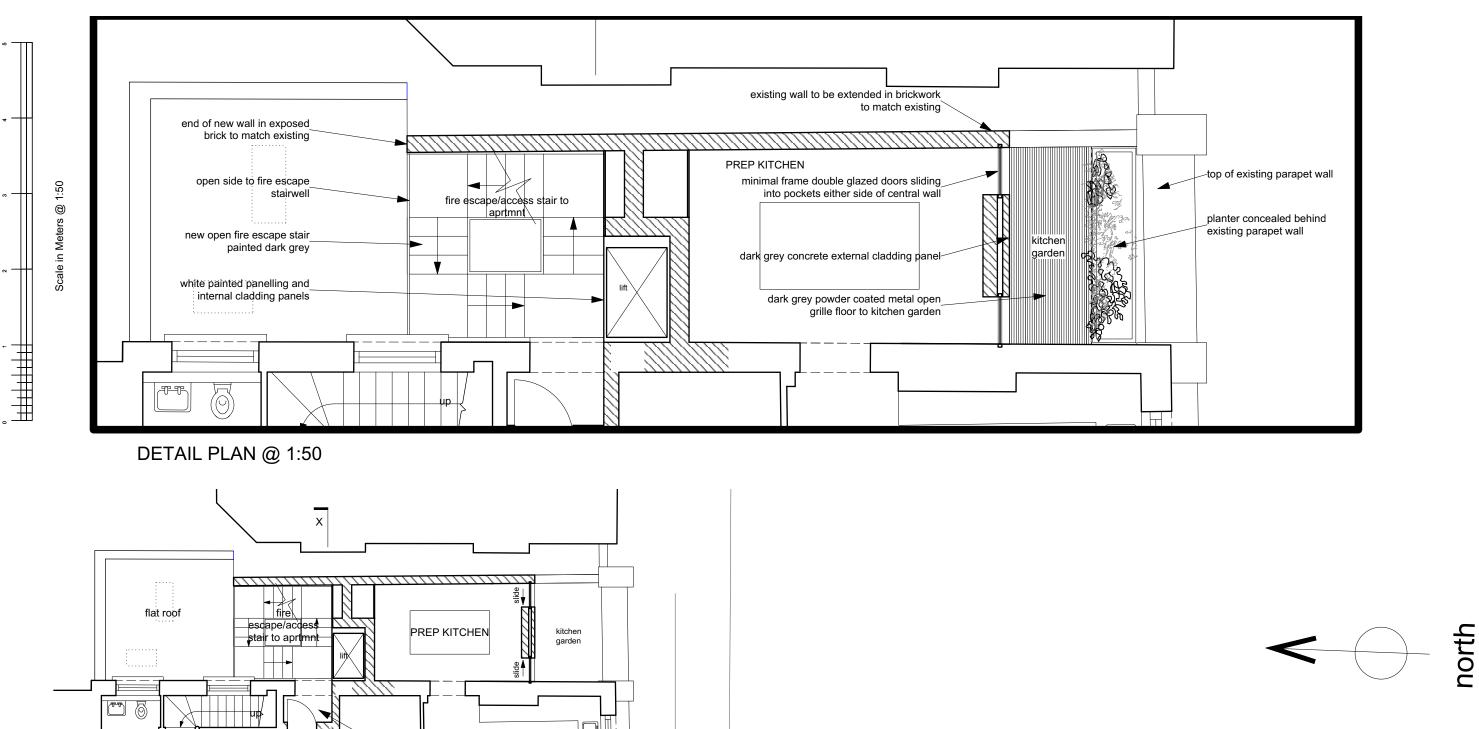

# Tillman Architects <sup>©</sup>

E keith.tillman@me.com

Title second floor as proposed

### Project

Refurbishment and Alterations to 30 Albany Street London NW1 for Artichoke Heart Ltd

1:50 & 1:100 @A3

3RD FL PLAN @ 1:100