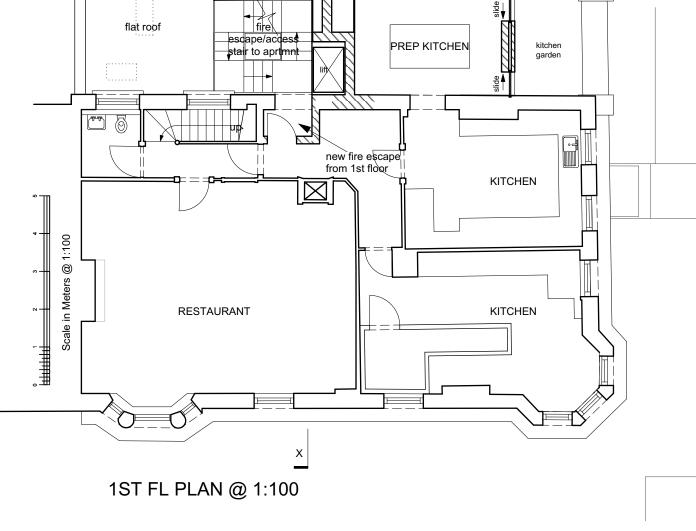

#### Project

Refurbishment and Alterations to 30 Albany Street London NW1 for Artichoke Heart Ltd

DETAIL PLAN @ 1:50

2ND FL PLAN @ 1:100