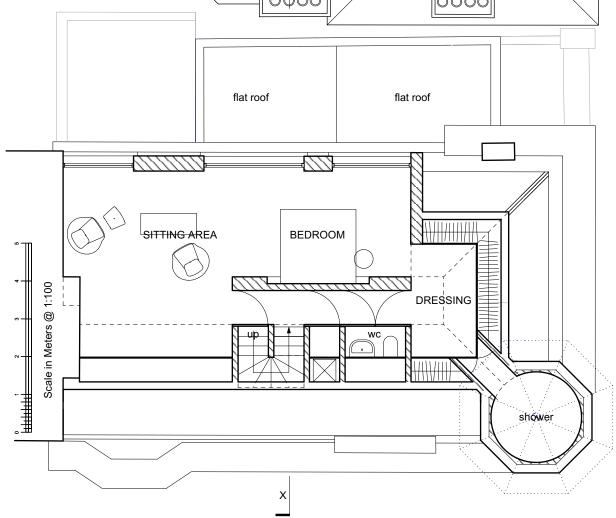

# Tillman Architects <sup>©</sup>

E keith.tillman@me.com

Title loft apartment as proposed

### Project

Refurbishment and Alterations to 30 Albany Street London NW1 for Artichoke Heart Ltd

1:100 & @A3

ROOF PLAN @ 1:100