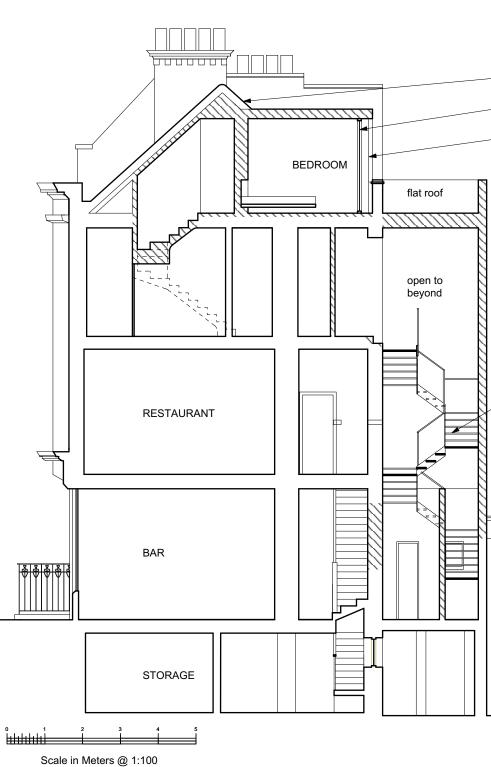

## Project

Refurbishment and Alterations to 30 Albany Street London NW1 for Artichoke Heart Ltd

SECTION XX @ 1:100

existing slate roof and ridge detailing retained double glazed sliding windows in minimal dark grey powder-coated metal frames lead cladding to wall sections within dormer. black painted metal fire escape stair