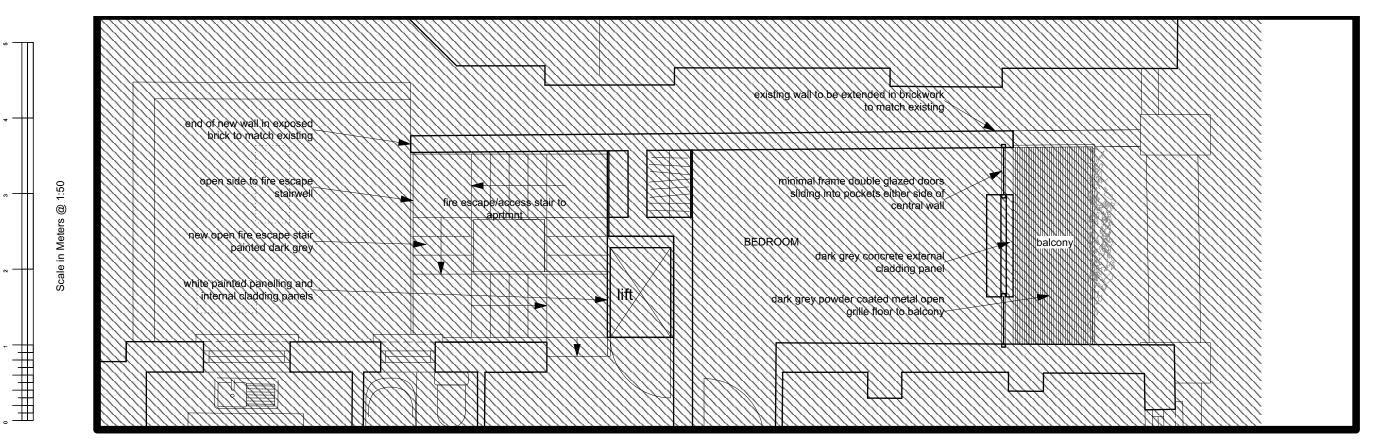

## Tillman Architects <sup>©</sup>

E keith.tillman@me.com

Title first floor as proposed

#### Project

Refurbishment and Alterations to 30 Albany Street London NW1 for Artichoke Heart Ltd

DETAIL PLAN @ 1:50

2ND FL PLAN @ 1:100