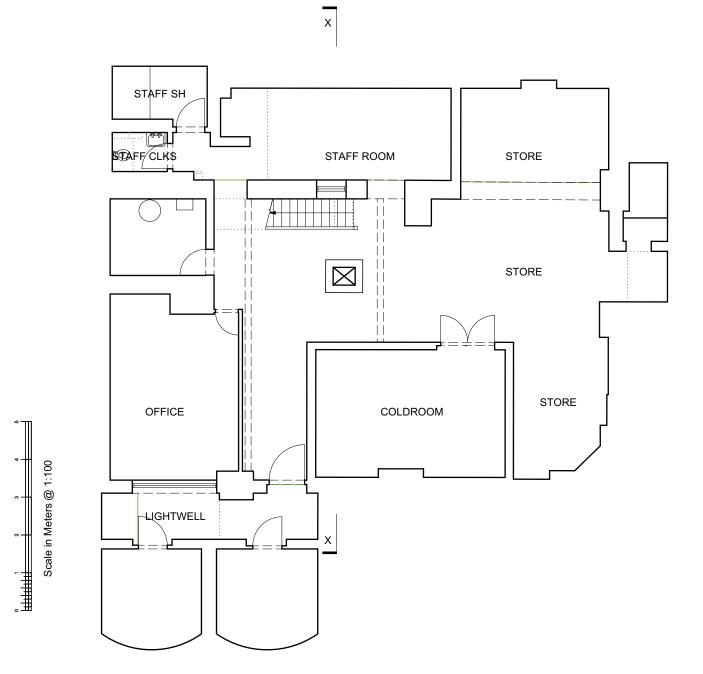

BASEMENT PLAN @ 1:100



# Tillman Architects <sup>©</sup>

E keith.tillman@me.com

Title basement as proposed

## Project

Refurbishment and Alterations to 30 Albany Street London NW1 for Artichoke Heart Ltd

1:100 @A3

Mar 16



щ Д

16





## Tillman Architects <sup>©</sup>

E keith.tillman@me.com

Title first floor as proposed

#### Project

Refurbishment and Alterations to 30 Albany Street London NW1 for Artichoke Heart Ltd









DETAIL PLAN @ 1:50



2ND FL PLAN @ 1:100



# Tillman Architects <sup>©</sup>

E keith.tillman@me.com

Title second floor as proposed

### Project

Refurbishment and Alterations to 30 Albany Street London NW1 for Artichoke Heart Ltd

1:50 & 1:100 @A3







3RD FL PLAN @ 1:100





# Tillman Architects <sup>©</sup>

E keith.tillman@me.com

Title loft a