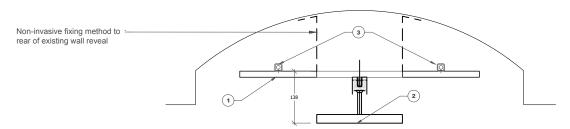

## Exterior signage 1 & 2 Plan

Rear illuminated high level sign

- 5mm thk steel fret-cut back, finished BLACK satin
- Black Steel Pin Mounted Letters
- Rear light source