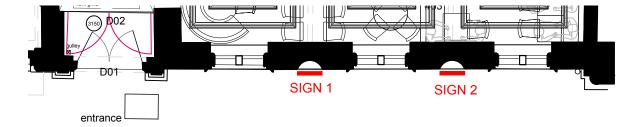

## Exterior signage 1 & 2 Plan

Rear illuminated high level sign

- 5mm thk steel fret-cut back, finished BLACK satin
- Black Steel Pin Mounted Letters
- Rear light source