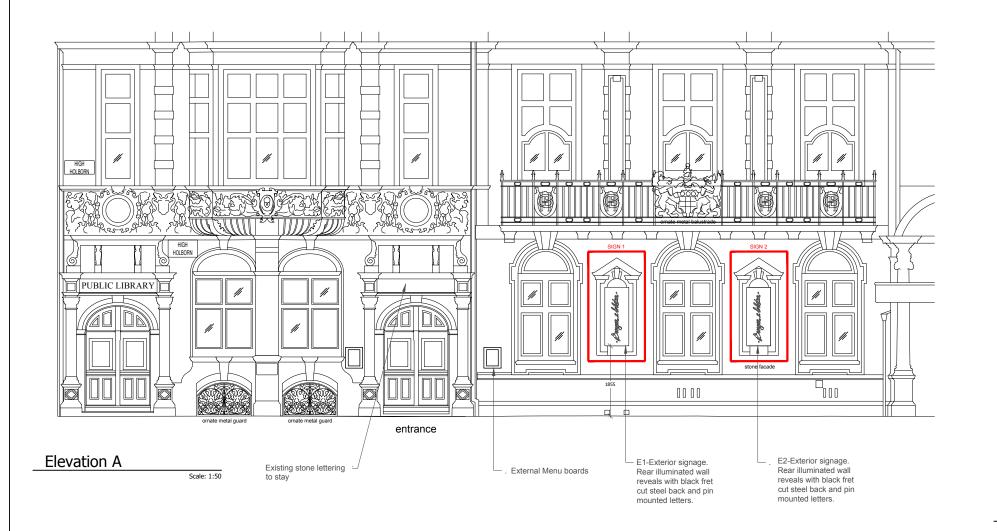

## Exterior signage 1 &,2 detail

## Exterior signage 1 & 2 Plan

Rear illuminated high level sign

- 5mm thk steel fret-cut back, finished BLACK satin
- Black Steel Pin Mounted Letters
- Rear light source