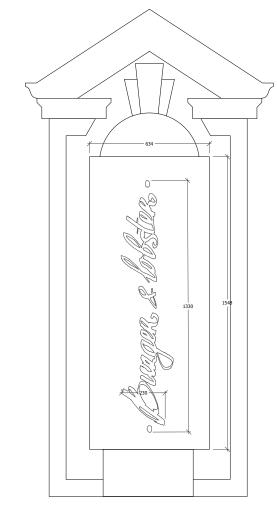

## Exterior signage 1 &,2 detail

## Exterior signage 1 & 2 Plan

Rear illuminated high level sign

- 5mm thk steel fret-cut back, finished BLACK satin
- Black Steel Pin Mounted Letters
- Rear light source