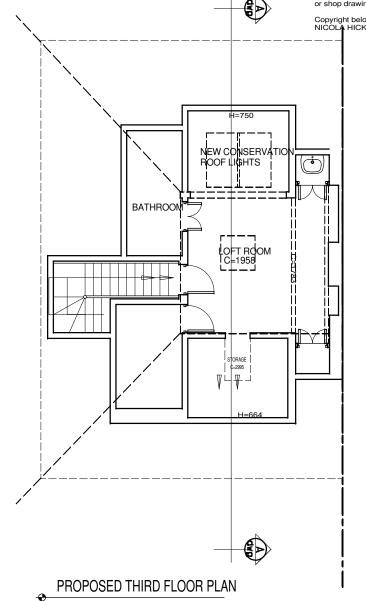

| Site address      |
|-------------------|
| 8 UPPER PARK ROAD |
| LONDON NW3        |

| Drawing |                | Rev     | Date          |
|---------|----------------|---------|---------------|
| Diawing | PROPOSED FIRST | A 14/04 | 1/16 - 3RD FL |
|         | SECOND & THIRD |         |               |
|         |                |         |               |
|         | FLOOR PLAN     |         |               |

| Drawing |                | Rev      | Date         | Description                         | NICOLA F      |
|---------|----------------|----------|--------------|-------------------------------------|---------------|
| Drawing | PROPOSED FIRST | A 14/04/ | 16 - 3RD FLO | OR AMENDED AS PER PLANNING COMMENTS | 28 V<br>WIMBI |
|         | SECOND & THIRD |          |              |                                     | LONDO         |
|         |                |          |              |                                     | TEL:0         |
|         | FLOOR PLAN     |          |              |                                     | email:nico    |