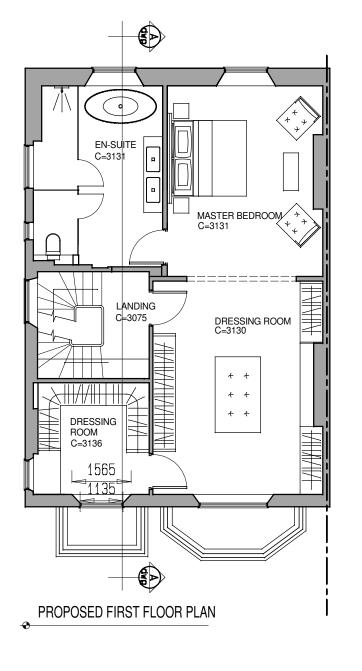

| Site address      |
|-------------------|
| 8 UPPER PARK ROAD |
| LONDON NW3        |

| Drawing |                | Rev     | Date          |
|---------|----------------|---------|---------------|
| Diawing | PROPOSED FIRST | A 14/04 | 1/16 - 3RD FL |
|         | SECOND & THIRD |         |               |
|         |                |         |               |
|         | FLOOR PLAN     |         |               |

| Drawing |                | Rev      | Date         | Description                         | NICOLA F      |
|---------|----------------|----------|--------------|-------------------------------------|---------------|
| Drawing | PROPOSED FIRST | A 14/04/ | 16 - 3RD FLO | OR AMENDED AS PER PLANNING COMMENTS | 28 V<br>WIMBI |
|         | SECOND & THIRD |          |              |                                     | LONDO         |
|         |                |          |              |                                     | TEL:0         |
|         | FLOOR PLAN     |          |              |                                     | email:nico    |