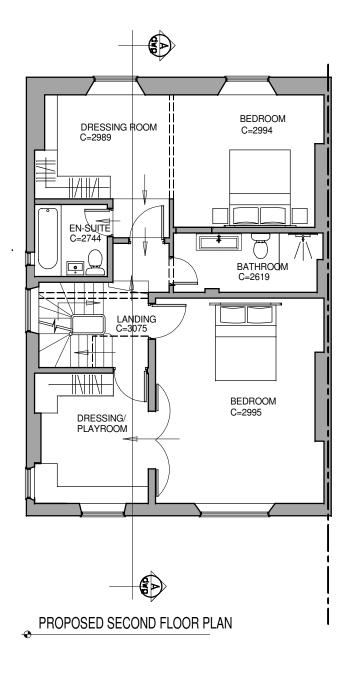

| Site address      |
|-------------------|
| 8 UPPER PARK ROAD |
| LONDON NW3        |

| Drawing |                | Rev     | Date          |
|---------|----------------|---------|---------------|
| Diawing | PROPOSED FIRST | A 14/04 | 1/16 - 3RD FL |
|         | SECOND & THIRD |         |               |
|         |                |         |               |
|         | FLOOR PLAN     |         |               |

| Drawing |                | Rev      | Date         | Description                         | NICOLA F      |
|---------|----------------|----------|--------------|-------------------------------------|---------------|
| Drawing | PROPOSED FIRST | A 14/04/ | 16 - 3RD FLO | OR AMENDED AS PER PLANNING COMMENTS | 28 V<br>WIMBI |
|         | SECOND & THIRD |          |              |                                     | LONDO         |
|         |                |          |              |                                     | TEL:0         |
|         | FLOOR PLAN     |          |              |                                     | email:nico    |