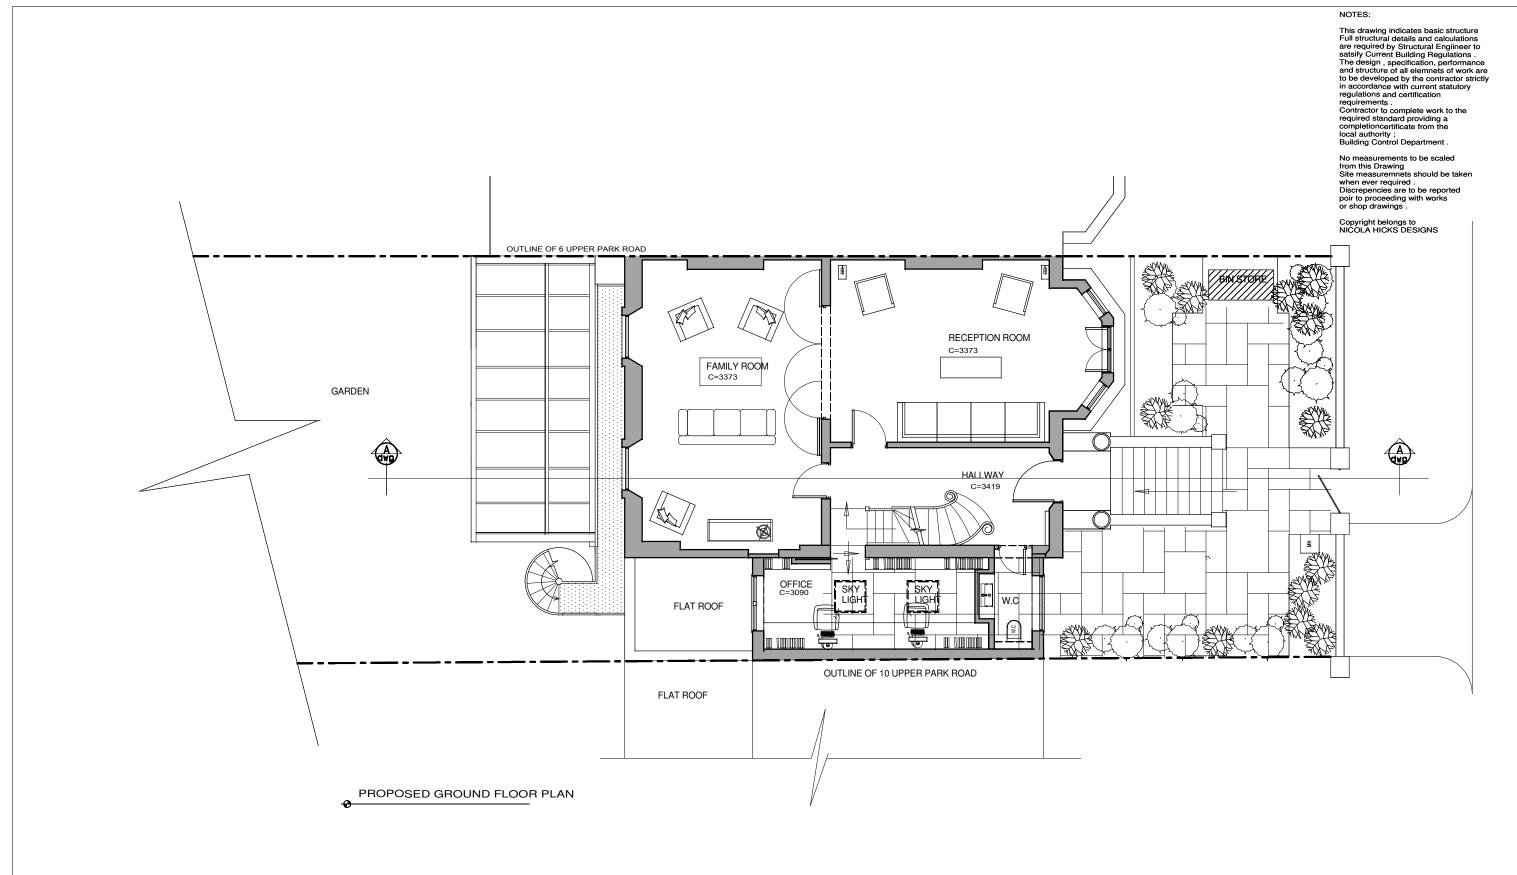

Site address 8 UPPER PARK ROAD LONDON NW3

Drawing PROPOSED GROUND FLOOR PLAN

| Rev                                                      | Date    | Description         |          | 1 |  |  |
|----------------------------------------------------------|---------|---------------------|----------|---|--|--|
| A 08/02/16 -Conservatory amneded as per clients comments |         |                     |          |   |  |  |
| B 09/02/16 - SIDE EXTENSION REPLANNED . GATES REMOVED    |         |                     |          |   |  |  |
| C 14/04/16                                               | - AMENI | DED AS PER PLANNING | COMMENTS |   |  |  |
|                                                          |         |                     |          | • |  |  |