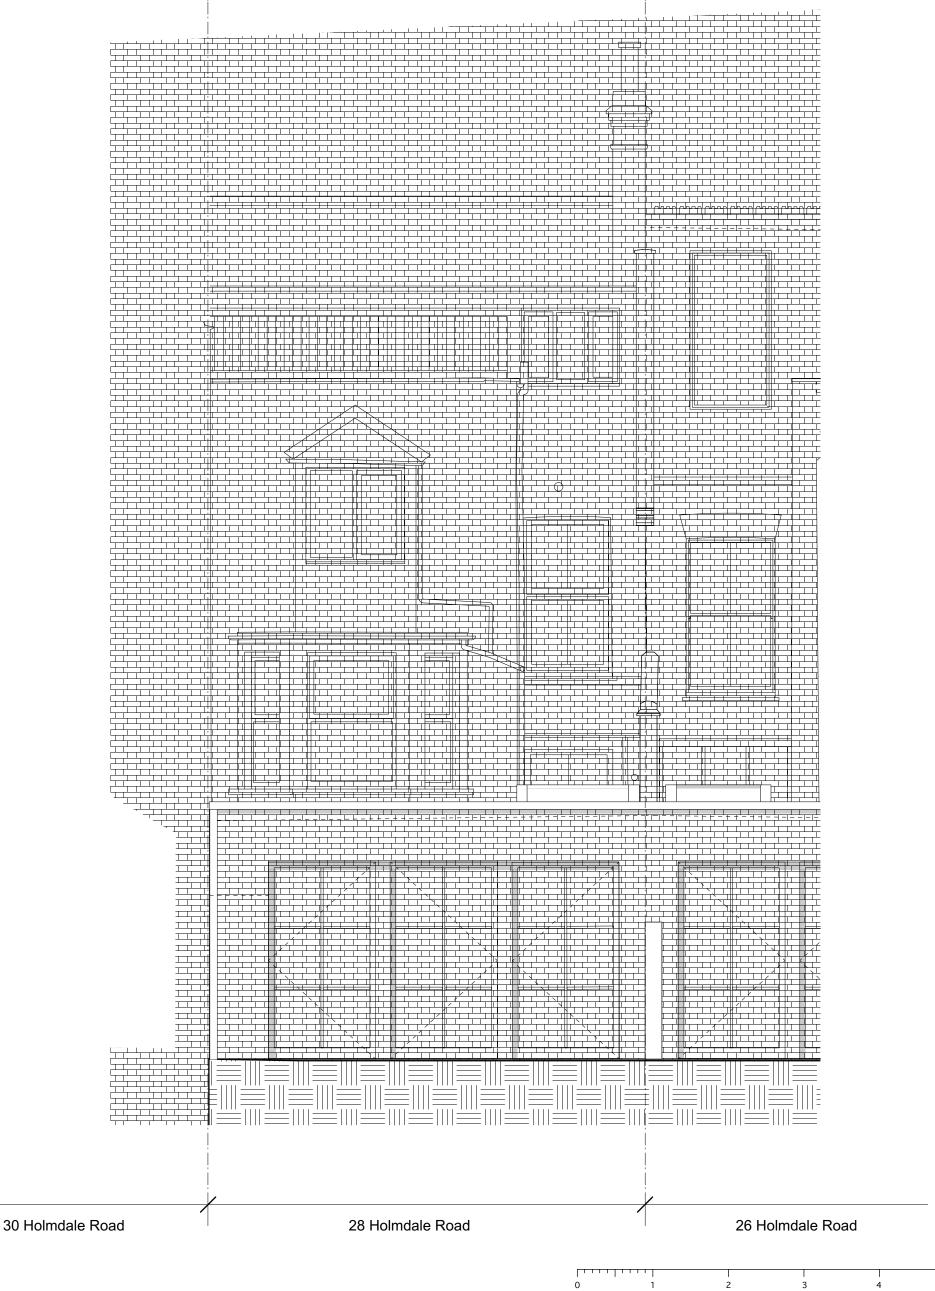

A 18.04.16 Issued for Planning

Client **Ben Mardle and Catherine Hogel Project** 28 Holmdale Road Rear Elevation Proposed **Drawing Title** Scale 1:50 / A3 Date April 2016 Drawn CM Job no. 1414 Dwg no. PL(03)01 Rev no. A