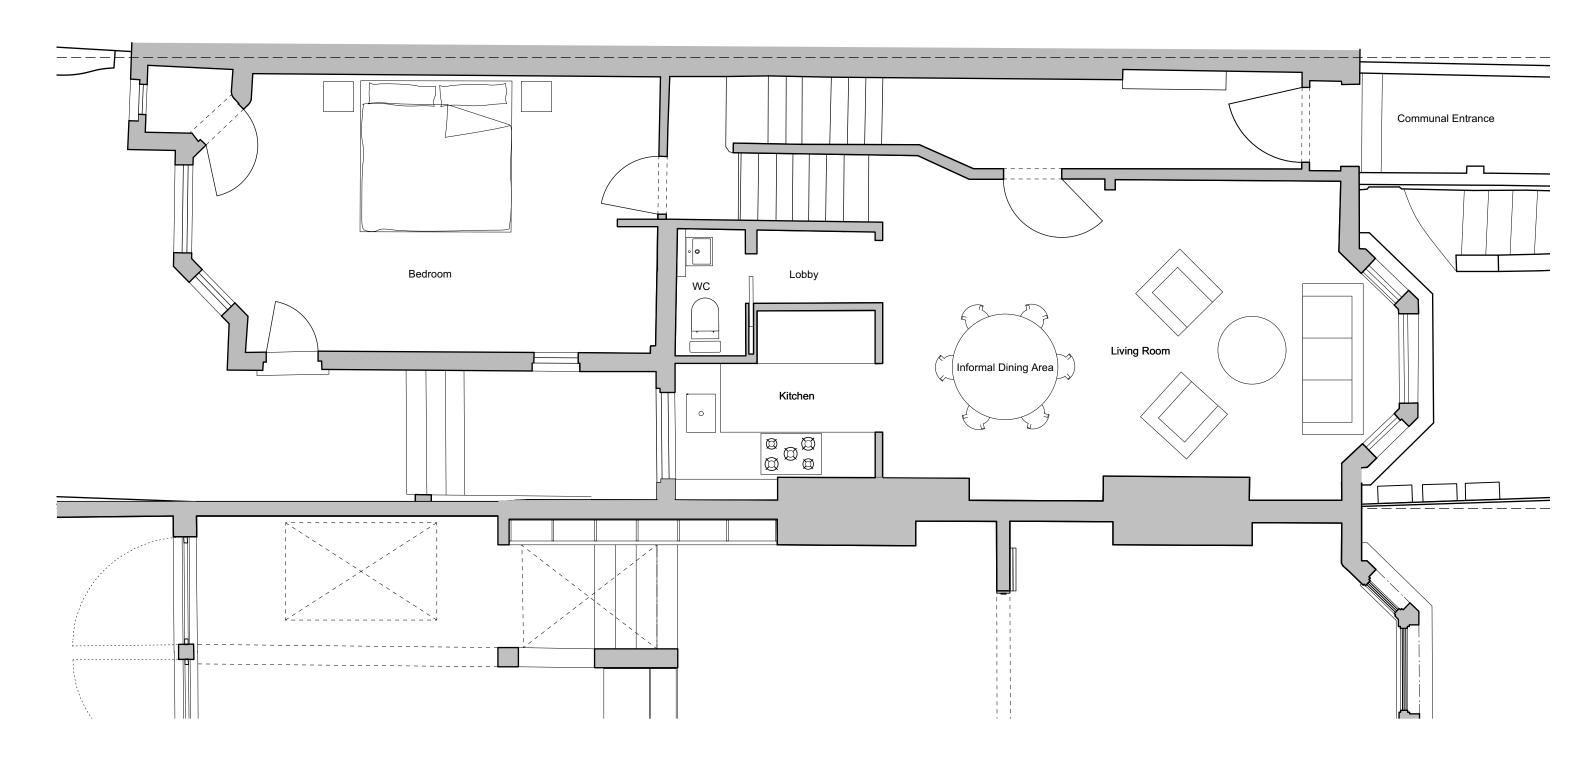

## Notes Revisions Client **Ben Mardle and Catherine Hogel** 1. Do not scale from drawing. A 18.04.16 Issued for Planning 26 Holmdale Road Project 2. All dimensions in millimetres unless noted otherwise. 3. Figured dimensions only are to be taken from this drawing. Drawing Title Ground Floor Plan Existing All dimensions are to be checked on site before any work is put in hand. Contractor is to notify Architect if the minimum dimension specified cannot be achieved for any reason. Scale 1:50 / A3 Date April 2016 Drawn CM 4. No deviation may be made from the details shown on this drawing without prior permissions from the architect. 5. Any discrepancy between this and any other documentation shall be referred immediately to the architects. Job no. **1414** Dwg no. EX(01)00 Rev no. A