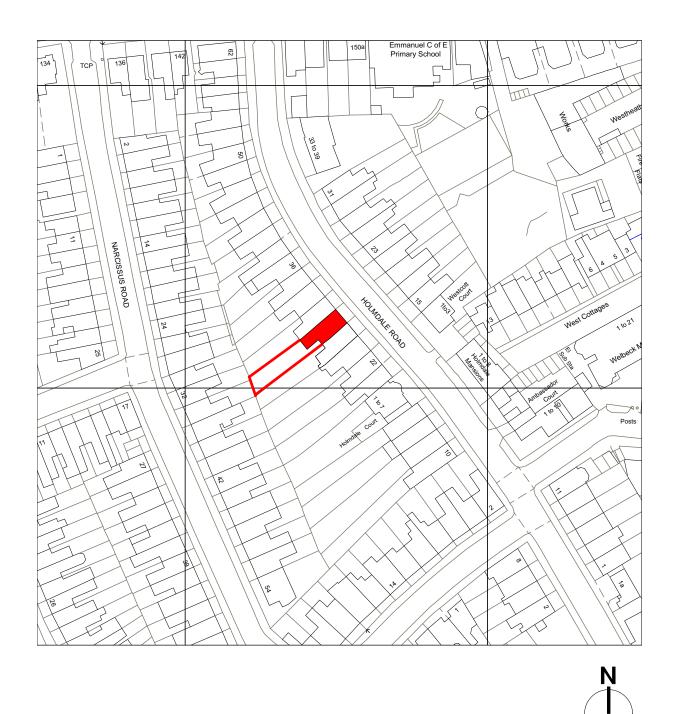

## Revisions

A 18.04.16 Issued for Planning

| Client             | Ben Mardle and Catherine Hogel |           |              |         |    |
|--------------------|--------------------------------|-----------|--------------|---------|----|
| Project            | 28                             | Holmd     | ale Road     |         |    |
| Drawing Title      | L                              | ocation l | Plan         |         |    |
| Scale 1:1250       | )/ A3                          | Date      | April 2016   | Drawn   | СМ |
| Job no. <b>141</b> | 4                              | Dwg no    | o. PL(00)LP  | Rev no. | Α  |
| D 4 D D 4 F        |                                | W.E.C.    | C A D C III. | T       |    |