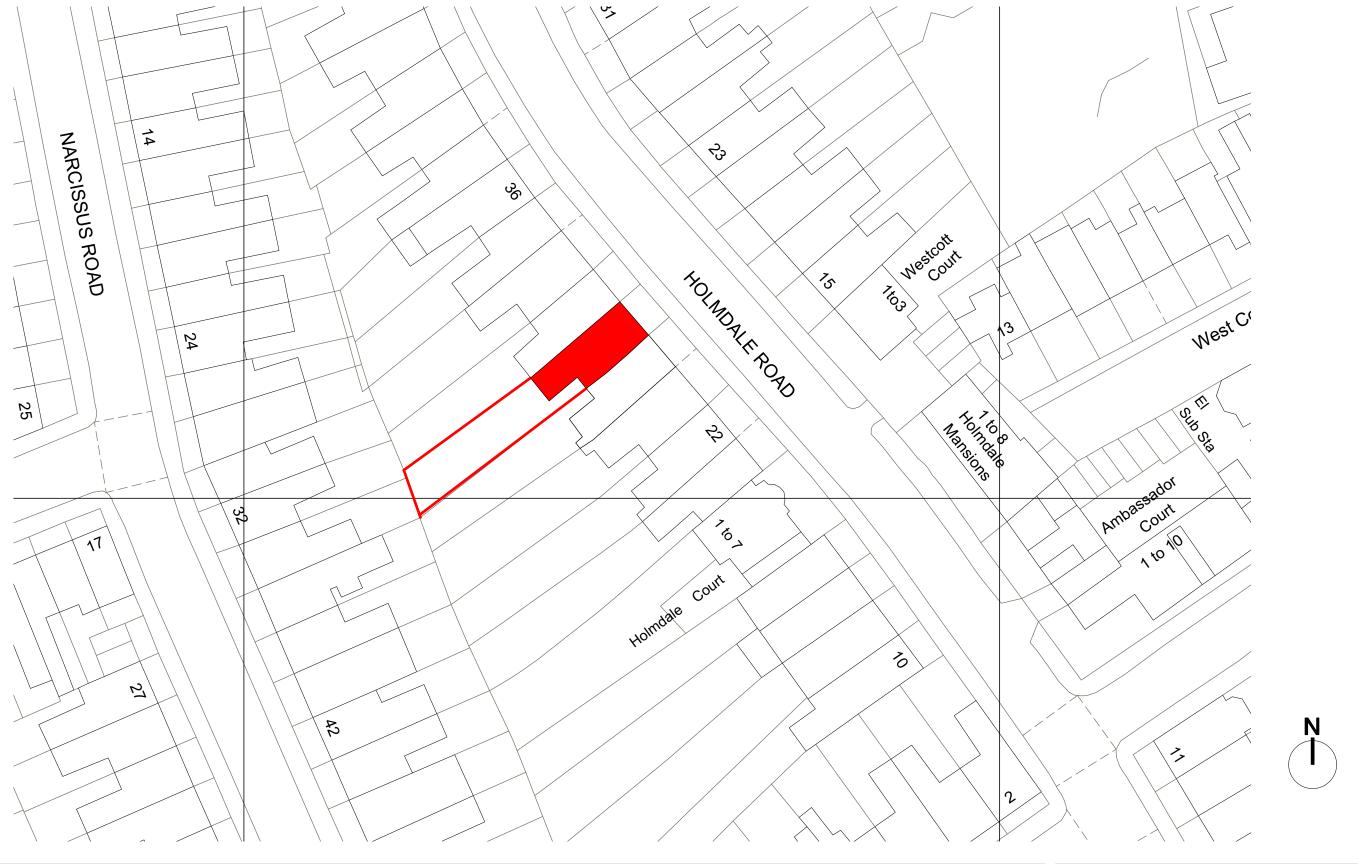

Client Ben Mardle and Catherine Hogel
Project 28 Holmdale Road

Drawing Title Site Plan

Scale 1:500/ A3 Date April 2016 Drawn CM

Job no. 1414 Dwg no. PL(00)SP Rev no. A

B A R B A R A W E I S S A R C H I T E C T S L T D