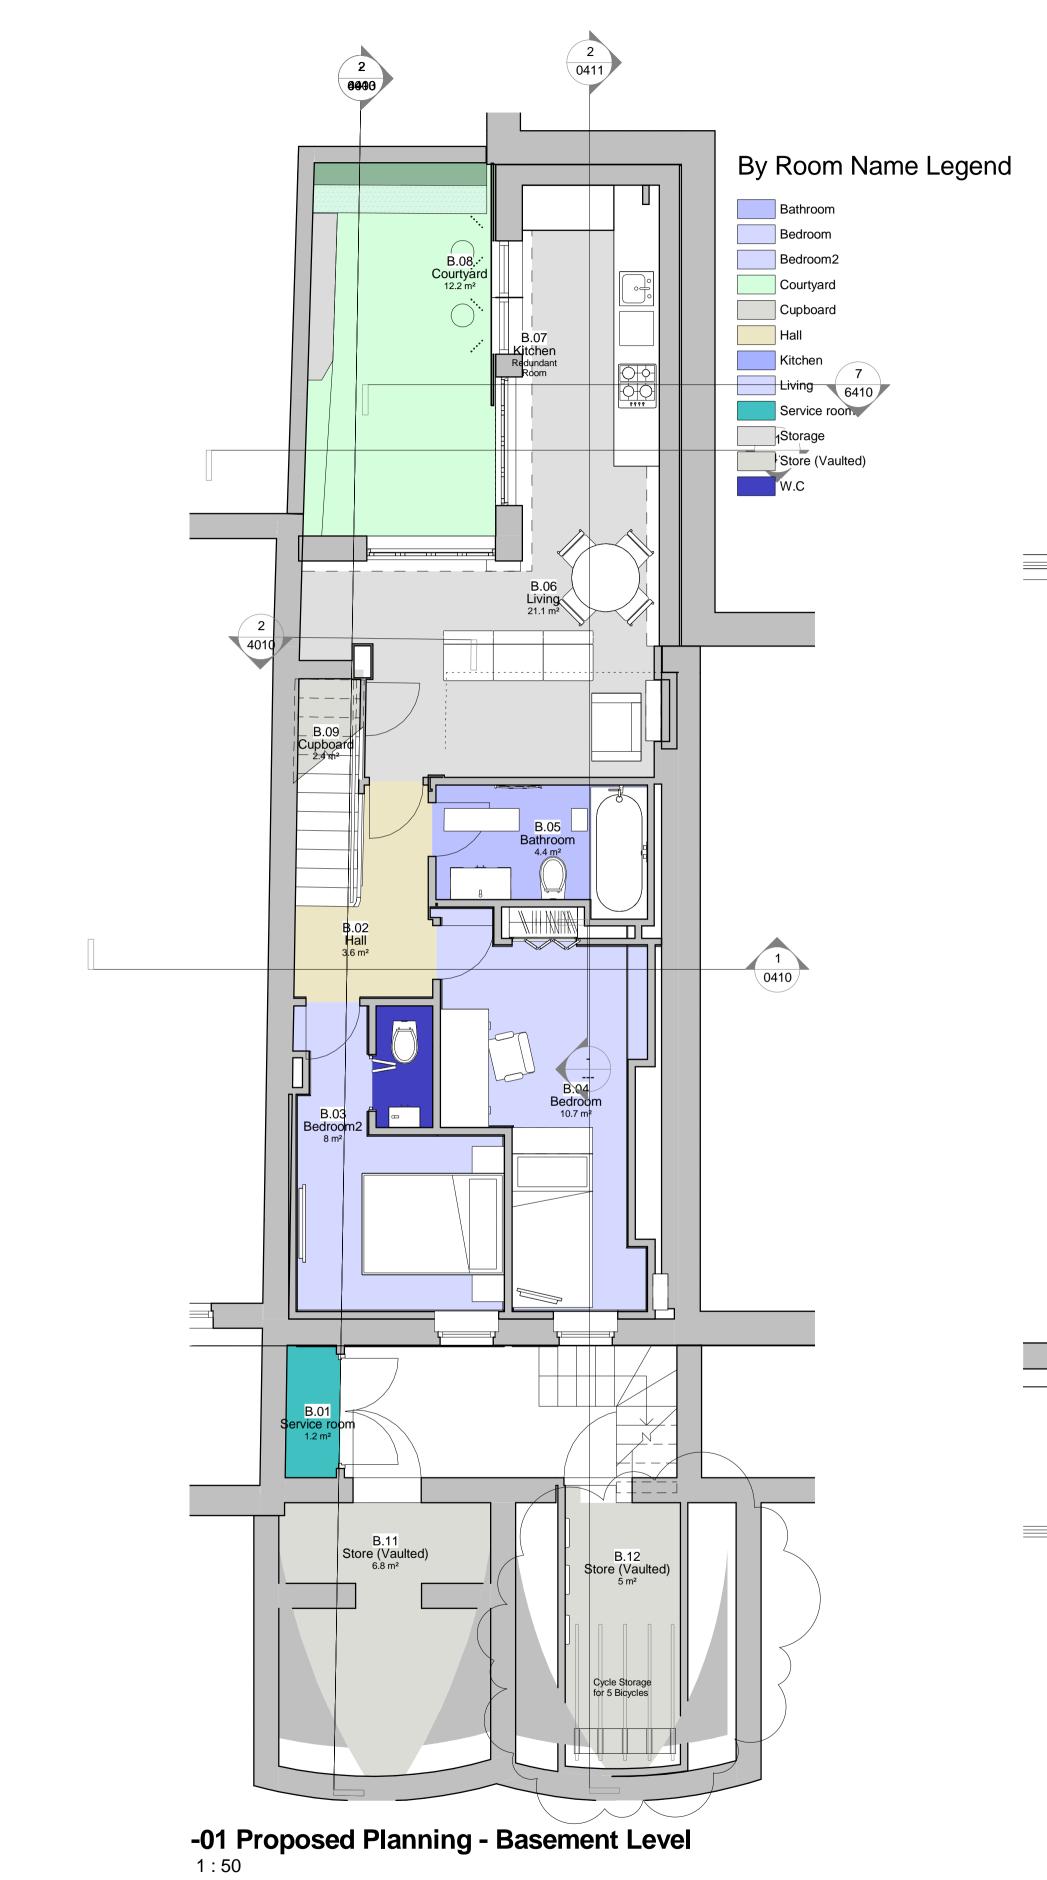

Project Title 82 Guilford Street Bloomsbury, London. WC1N 1DF

| Drawing Title               |  |  |  |  |  |
|-----------------------------|--|--|--|--|--|
| Proposed Planning Basement, |  |  |  |  |  |
| Ground and 1st Plans        |  |  |  |  |  |