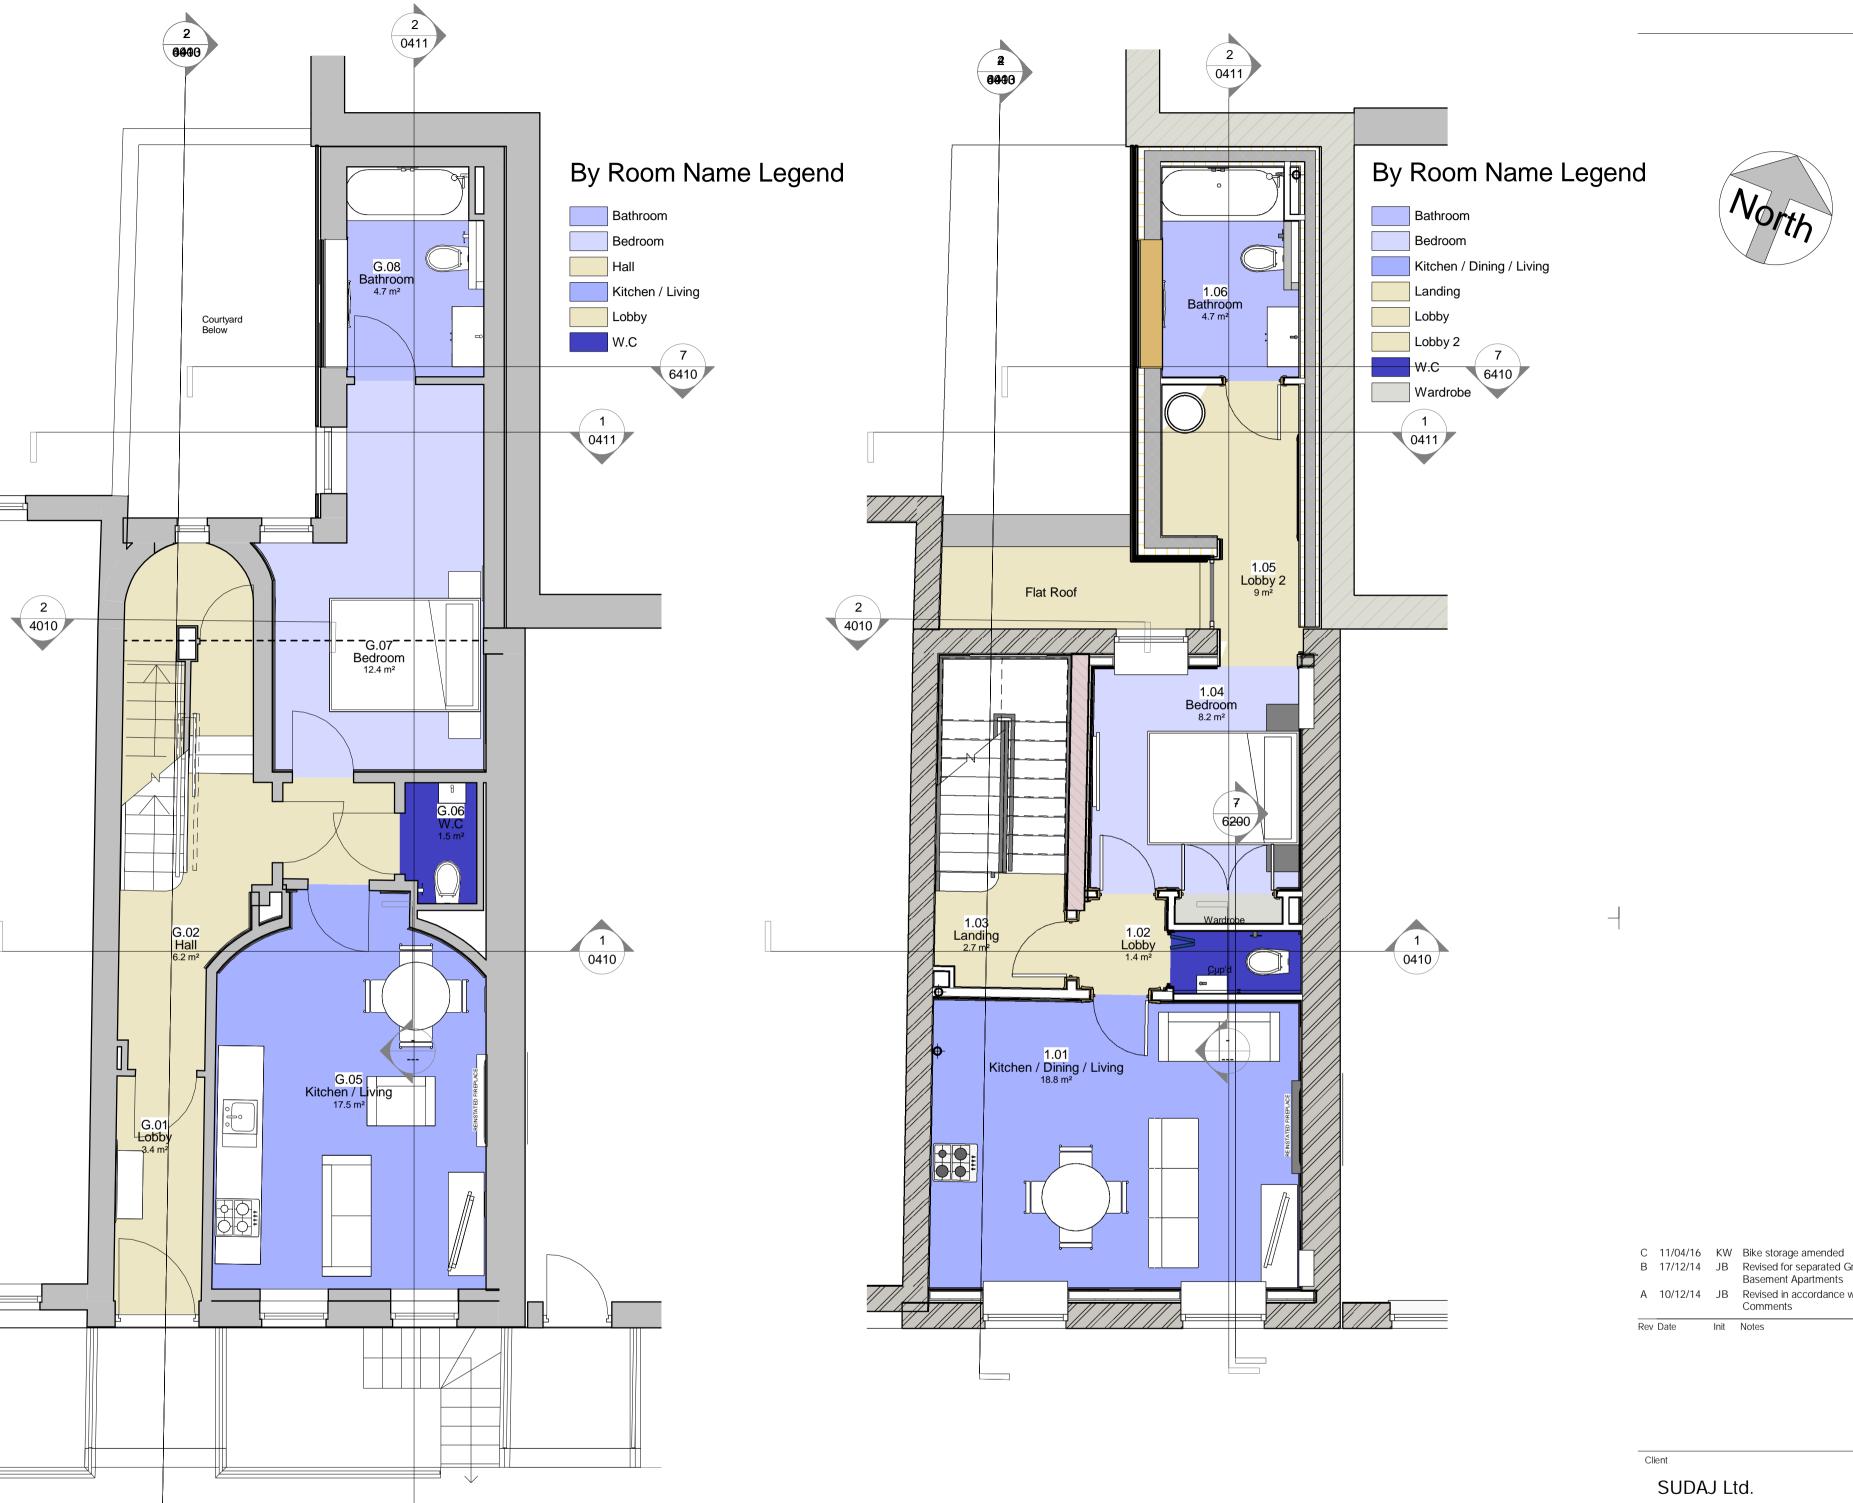

Project Title 82 Guilford Street Bloomsbury, London. WC1N 1DF

| Drawing Title               |  |  |  |  |  |
|-----------------------------|--|--|--|--|--|
| Proposed Planning Basement, |  |  |  |  |  |
| Ground and 1st Plans        |  |  |  |  |  |