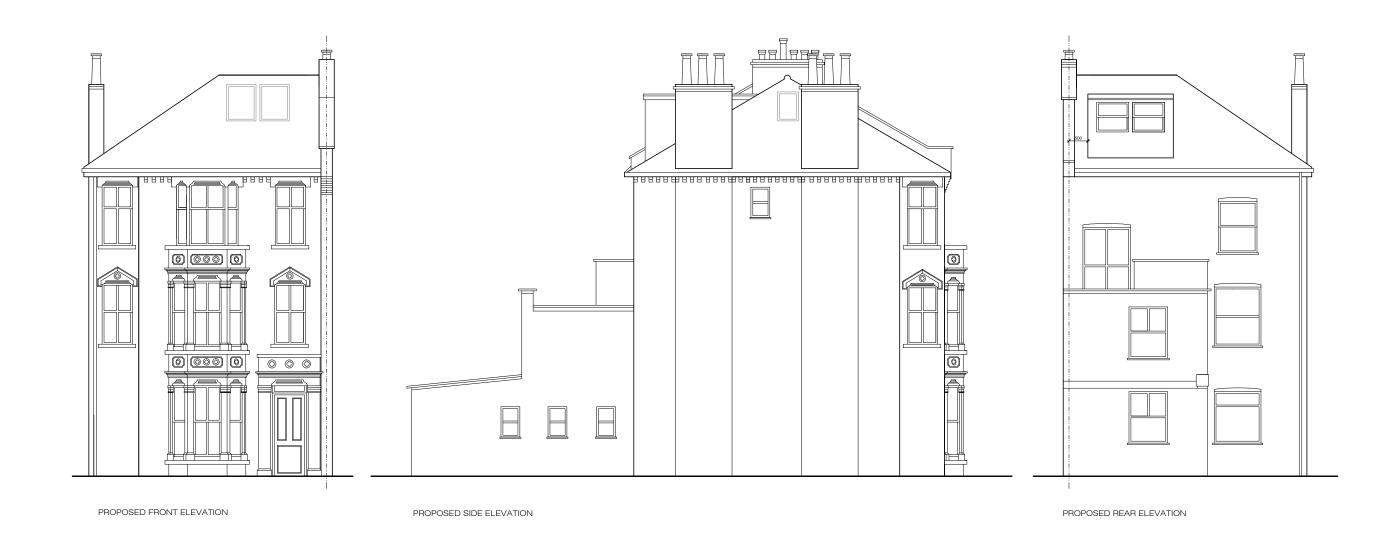

NOTE: DID NOT SURVEY THE GROUND AND FIRST FLOOR FLATS, REAR AND SIDE ELEVATIONS

NOTE: DID NOT SURVEY THE GROUND AND FIRST FLOOR FLATS, REAR AND SIDE ELEVATIONS

 $E L E V \Lambda T I O N S$ 

22 C ARIEL ROAD NW6, LONDON title: scale:

LOFT CONVERSION

Existing elevations

scale: 1:100

date: drawn by: project no. drawing no. revision no.

11.04.2016 NN 22c\_ARIEL 01 04

ELEVATIONS

EXISTING SECOND FLOOR

EXISTING ROOF FLOOR

22 C ARIEL ROAD NW6, LONDON
title: scale:
Existing plans 1:100 11

LOFT CONVERSION

date: drawn by: project no. drawing no. revision no.

11.04.2016 NN 22c\_ARIEL 03 04

E L E V ^ T I O N S

NOTE: DID NOT SURVEY THE GROUND AND FIRST FLOOR FLATS, REAR AND SIDE ELEVATIONS

55-57 - Maygrove Rd , london NW6 2EE tel 0845 602 2207 fax 0845 603 2236

PROPOSED SECOND FLOOR

PROPOSED LOFT FLOOR

PROPOSED ROOF FLOOR

 $E L E V \Lambda T I O N S$ 

22 C ARIEL ROAD NW6, LONDON

LOFT CONVERSION

title: Proposed plans

scale: date: drawn by: project no. drawing no. revision no.

1:100 11.04.2016 NN 22c\_ARIEL 04 04

ELEVATIONS