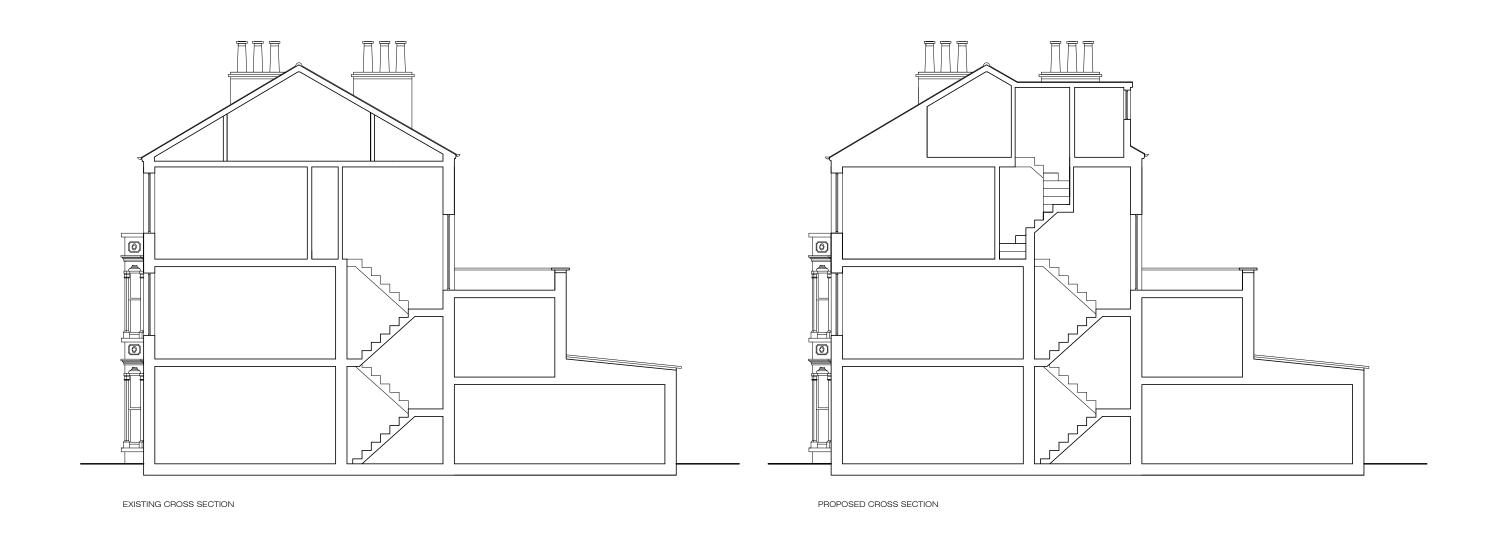

NOTE: DID NOT SURVEY THE GROUND AND FIRST FLOOR FLATS, REAR AND SIDE ELEVATIONS

NOTE: DID NOT SURVEY THE GROUND AND FIRST FLOOR FLATS, REAR AND SIDE ELEVATIONS

 $E L E V \Lambda T I O N S$ 

22 C ARIEL ROAD NW6, LONDON title: scale:

22 C ARIEL ROAD NW6, LONDON
title: scale:
Existing plans 1:100 11

LOFT CONVERSION

date: drawn by: project no. drawing no. revision no.

11.04.2016 NN 22c\_ARIEL 03 04

E L E V ^ T I O N S

NOTE: DID NOT SURVEY THE GROUND AND FIRST FLOOR FLATS, REAR AND SIDE ELEVATIONS

55-57 - Maygrove Rd , london NW6 2EE tel 0845 602 2207 fax 0845 603 2236

PROPOSED SECOND FLOOR

PROPOSED LOFT FLOOR

PROPOSED ROOF FLOOR

 $E L E V \Lambda T I O N S$ 

22 C ARIEL ROAD NW6, LONDON

LOFT CONVERSION