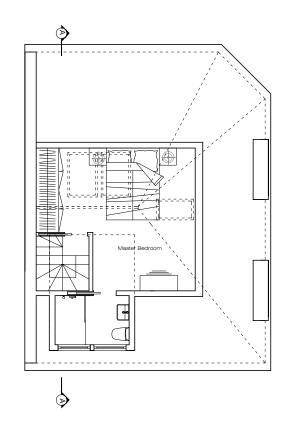

55-57 - Maygrove Rd , london NW6 2EE tel 0845 602 2207 fax 0845 603 2236

PROPOSED SECOND FLOOR

PROPOSED LOFT FLOOR

PROPOSED ROOF FLOOR

 $E L E V \Lambda T I O N S$ 

22 C ARIEL ROAD NW6, LONDON

LOFT CONVERSION

title: Proposed plans

scale: date: drawn by: project no. drawing no. revision no.

1:100 11.04.2016 NN 22c\_ARIEL 04 04

ELEVATIONS