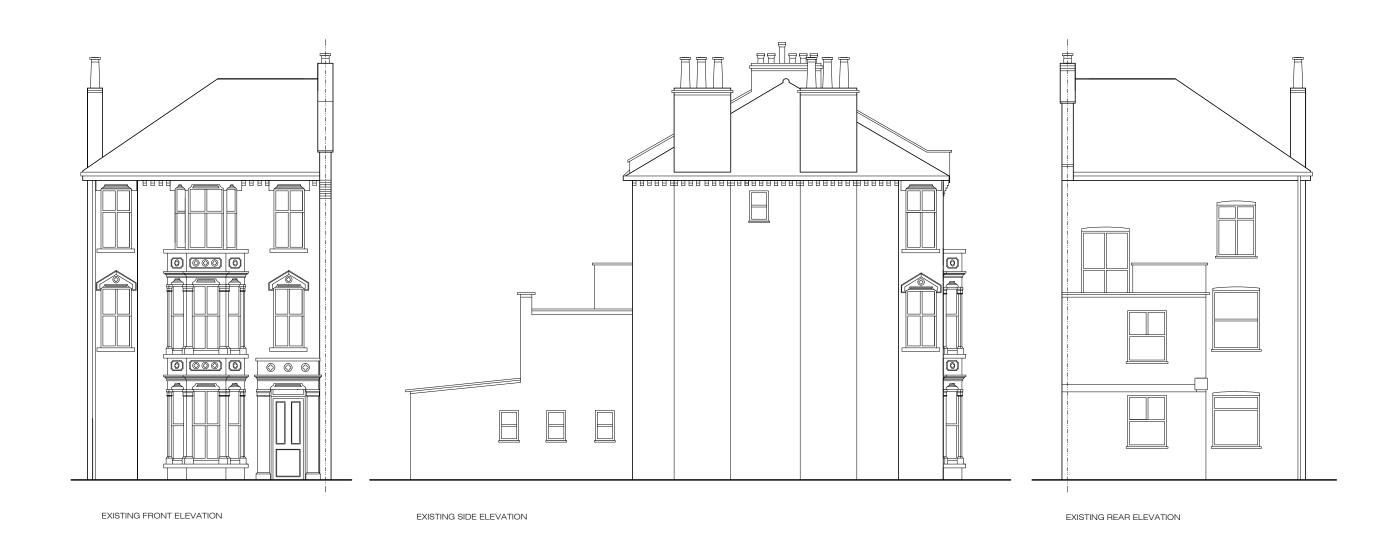

NOTE: DID NOT SURVEY THE GROUND AND FIRST FLOOR FLATS, REAR AND SIDE ELEVATIONS

NOTE: DID NOT SURVEY THE GROUND AND FIRST FLOOR FLATS, REAR AND SIDE ELEVATIONS

 $E L E V \Lambda T I O N S$ 

22 C ARIEL ROAD NW6, LONDON title: scale:

LOFT CONVERSION

Existing elevations

scale: 1:100

date: drawn by: project no. drawing no. revision no.

11.04.2016 NN 22c\_ARIEL 01 04

ELEVATIONS

EXISTING SECOND FLOOR

EXISTING ROOF FLOOR

22 C ARIEL ROAD NW6, LONDON
title: scale:
Existing plans 1:100 11

LOFT CONVERSION

date: drawn by: project no. drawing no. revision no.

11.04.2016 NN 22c\_ARIEL 03 04

E L E V ^ T I O N S

NOTE: DID NOT SURVEY THE GROUND AND FIRST FLOOR FLATS, REAR AND SIDE ELEVATIONS