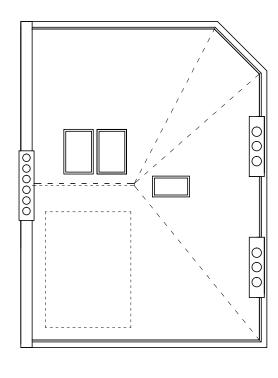

55-57 - Maygrove Rd , london NW6 2EE tel 0845 602 2207 fax 0845 603 2236

PROPOSED SECOND FLOOR

PROPOSED LOFT FLOOR

PROPOSED ROOF FLOOR

 $E L E V \Lambda T I O N S$ 

22 C ARIEL ROAD NW6, LONDON

LOFT CONVERSION

title: Proposed plans

scale: date: drawn by: project no. drawing no. revision no.

1:100 11.04.2016 NN 22c\_ARIEL 04 04

ELEVATIONS