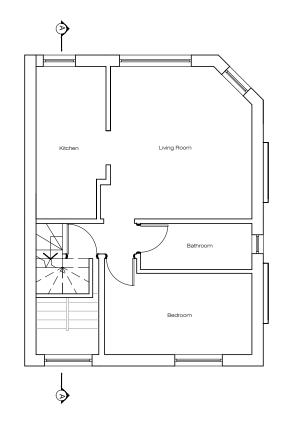

55-57 - Maygrove Rd , london NW6 2EE tel 0845 602 2207 fax 0845 603 2236

PROPOSED SECOND FLOOR

PROPOSED LOFT FLOOR

PROPOSED ROOF FLOOR

 $E L E V \Lambda T I O N S$ 

22 C ARIEL ROAD NW6, LONDON

LOFT CONVERSION

title: Proposed plans

scale: date: drawn by: project no. drawing no. revision no.

1:100 11.04.2016 NN 22c\_ARIEL 04 04

ELEVATIONS