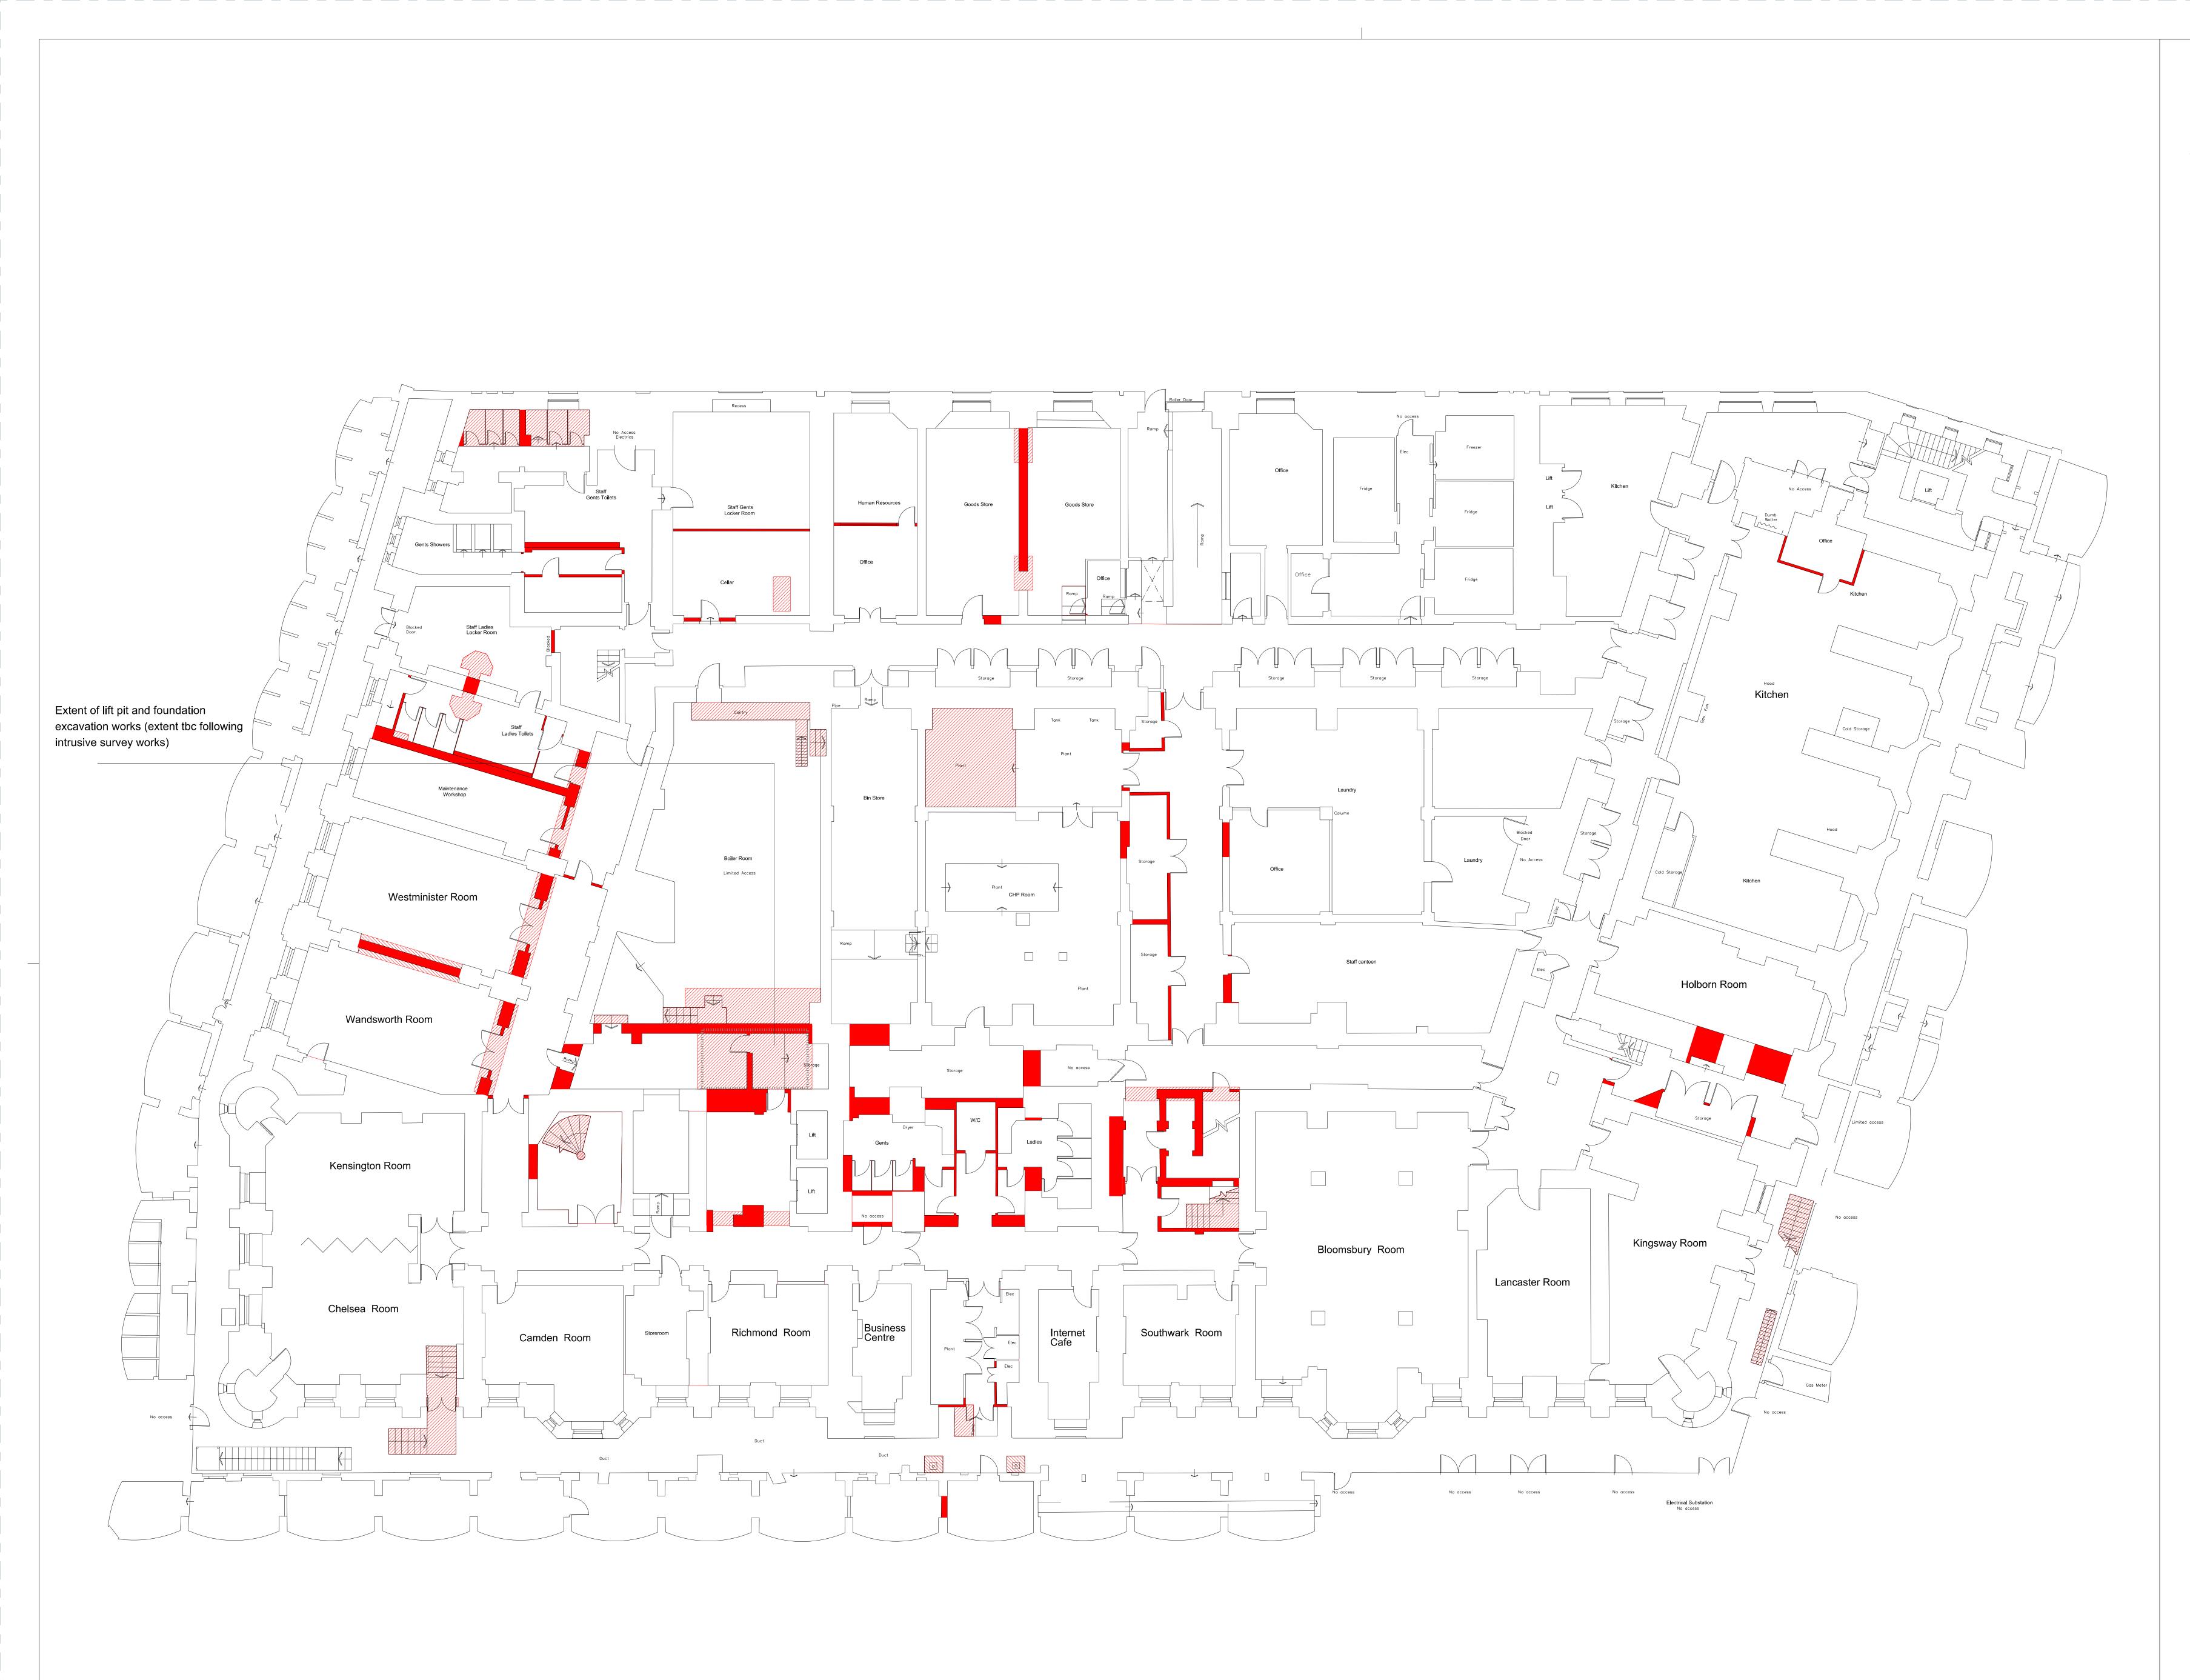

## ENABLING WORKS STRIP-OUT / DEMOLITION - LEGEND / NOTES

WALLS

Remove section of wall (full height).

FLOORS/ LOW-LEVEL ELEMENTS

Remove section of slab/ staircase/ section of roof etc.

All areas to be stripped of all ceiling, floor and wall finishes and made good to receive new.