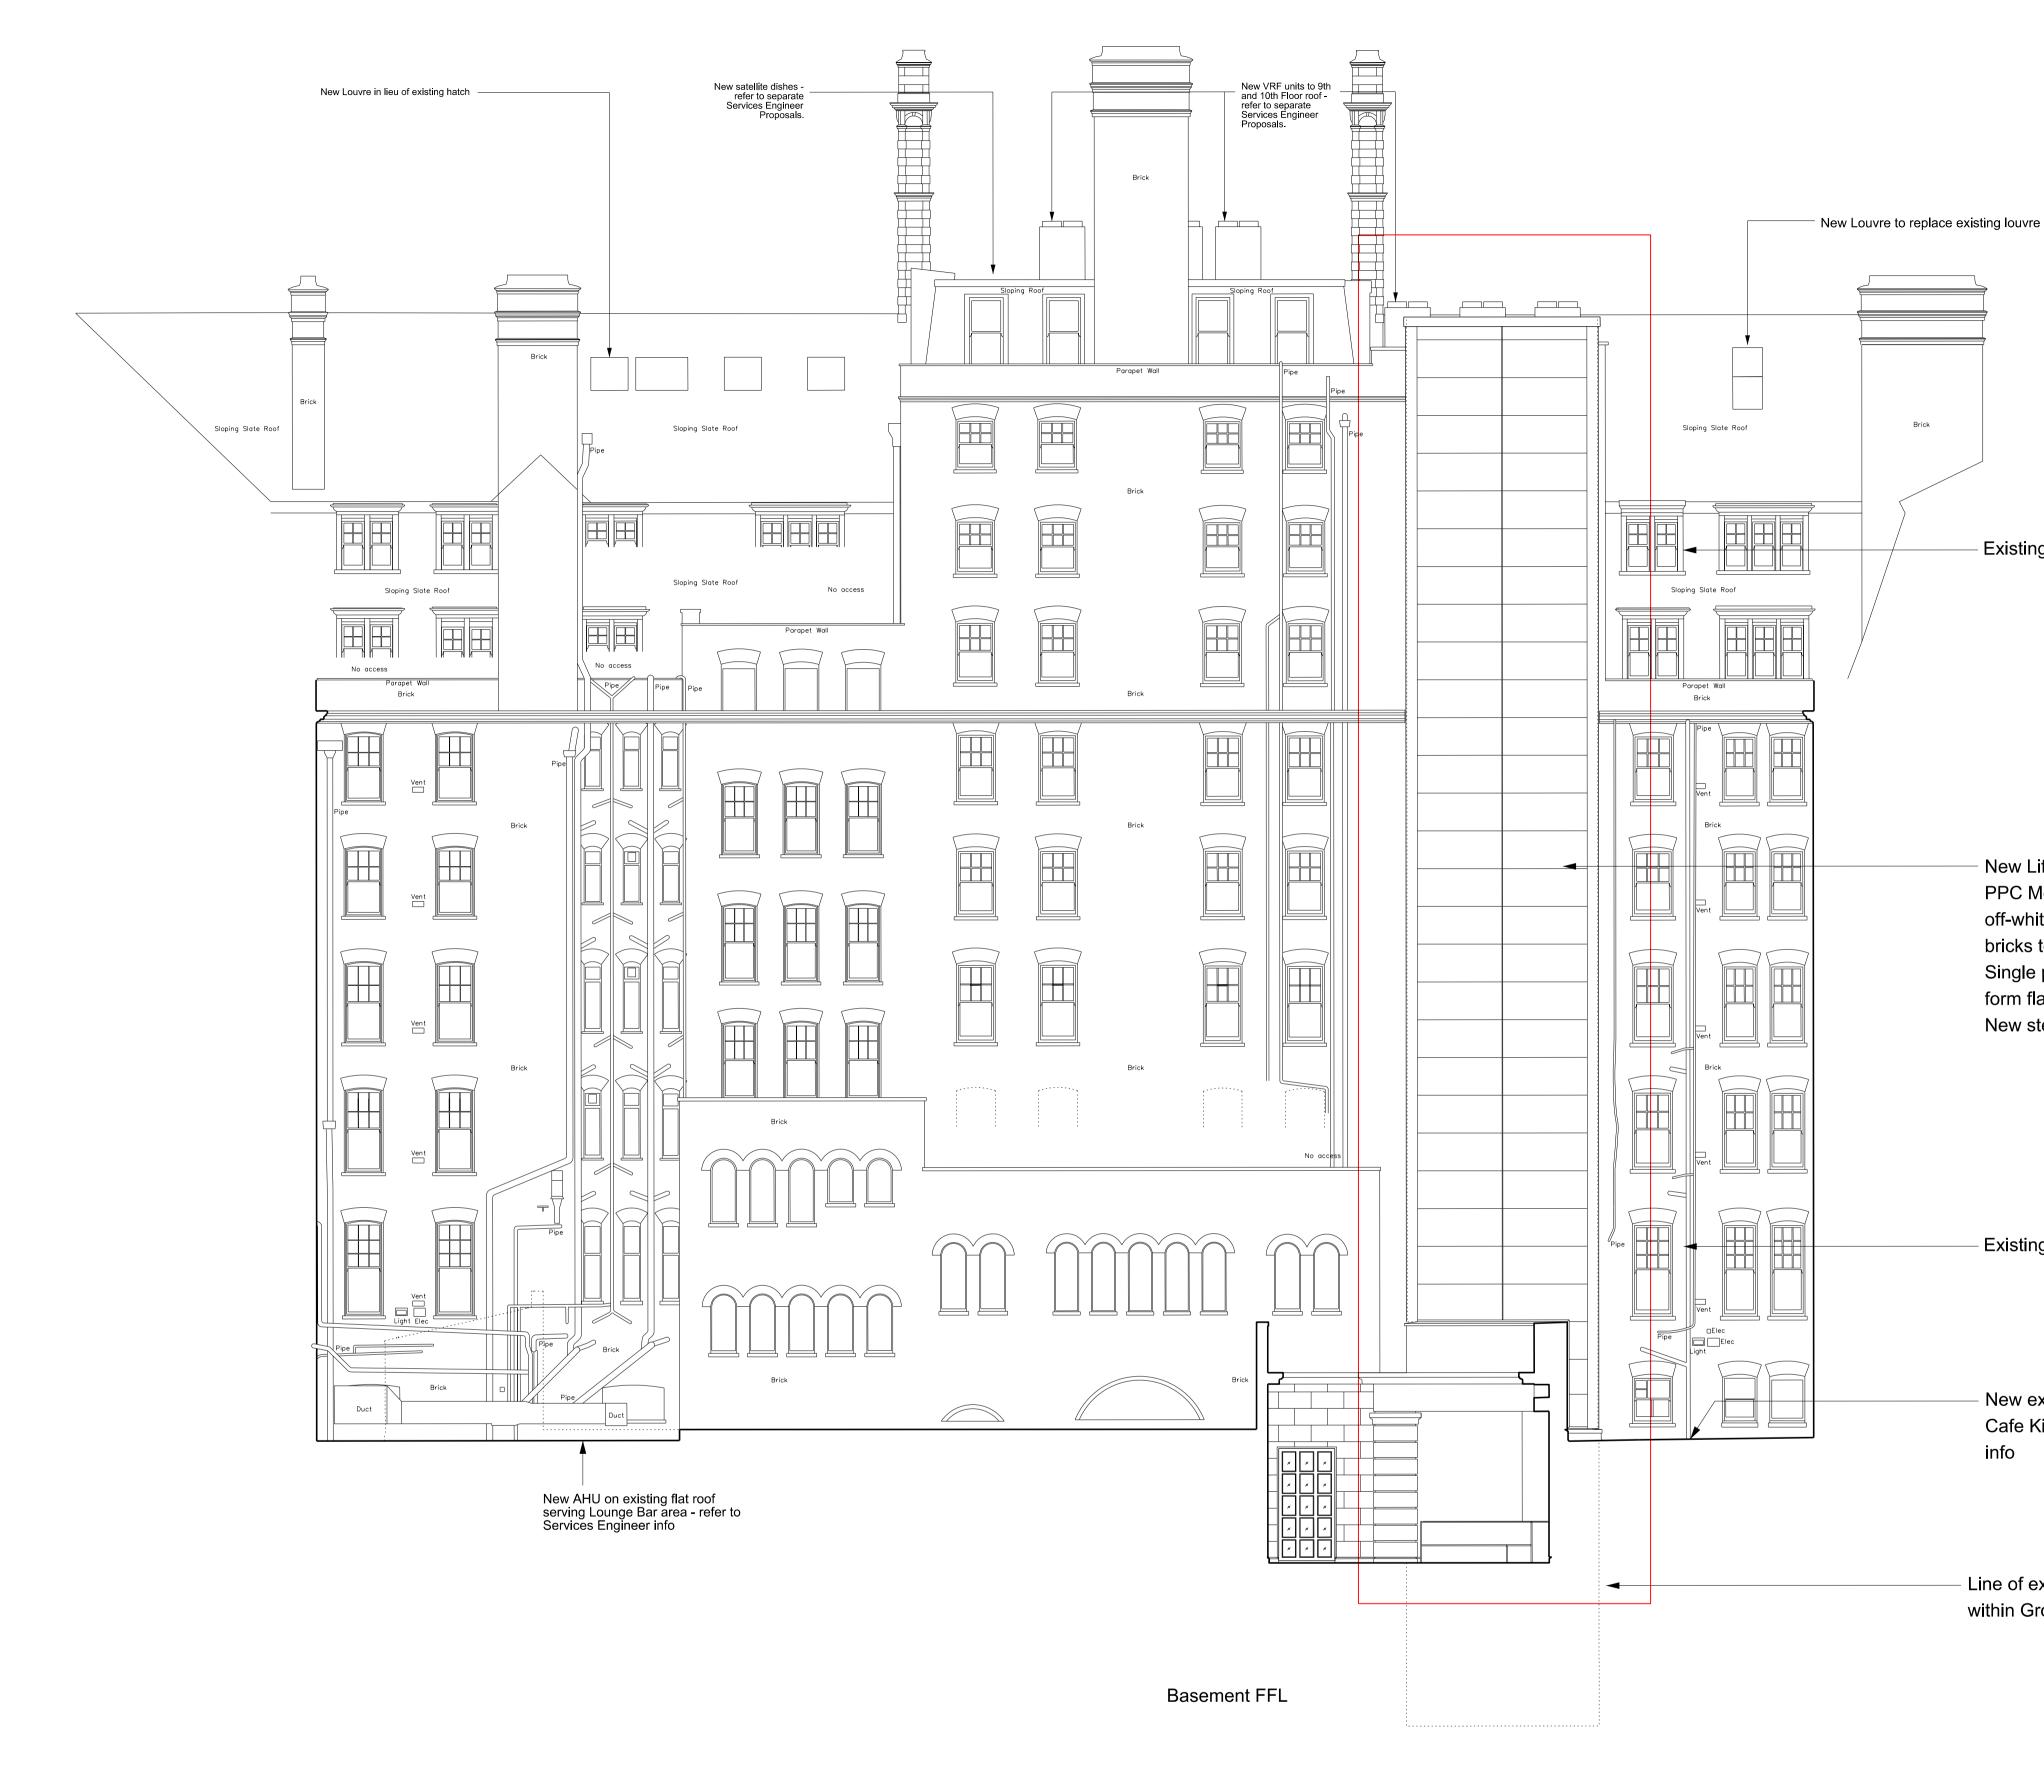

red line denotes extent of updated new lift shaft

- Existing dormer windows retained behind new lift shaft.

- New Lift Shaft PPC Metal insulated external cladding system off-white colour to match adjacent off-white glazed bricks to lightwell. Single ply membrane on insulation on metal deck to form flat roof to shaft. New steel structure to structural engineer's specification.

- Existing RWPs re-routed to suit extent of new lift shaft.

New extract fan on existing flat roof serving Cafe Kitchen area - refer to Services Engineer info

- Line of extent of new lift shaft internally within Ground & Lower Ground floors.

To be read in conjunction with Epr proposed Plans & Sections

Russell Hotel

30 Millbank London SW1P 4DU +44 (0) 20 7932 7600 www.epr.co.uk

Bloomsbury Proposed Courtyard Elevation East 
 PLANNING
 1: 100 @ A1
 05.12.14