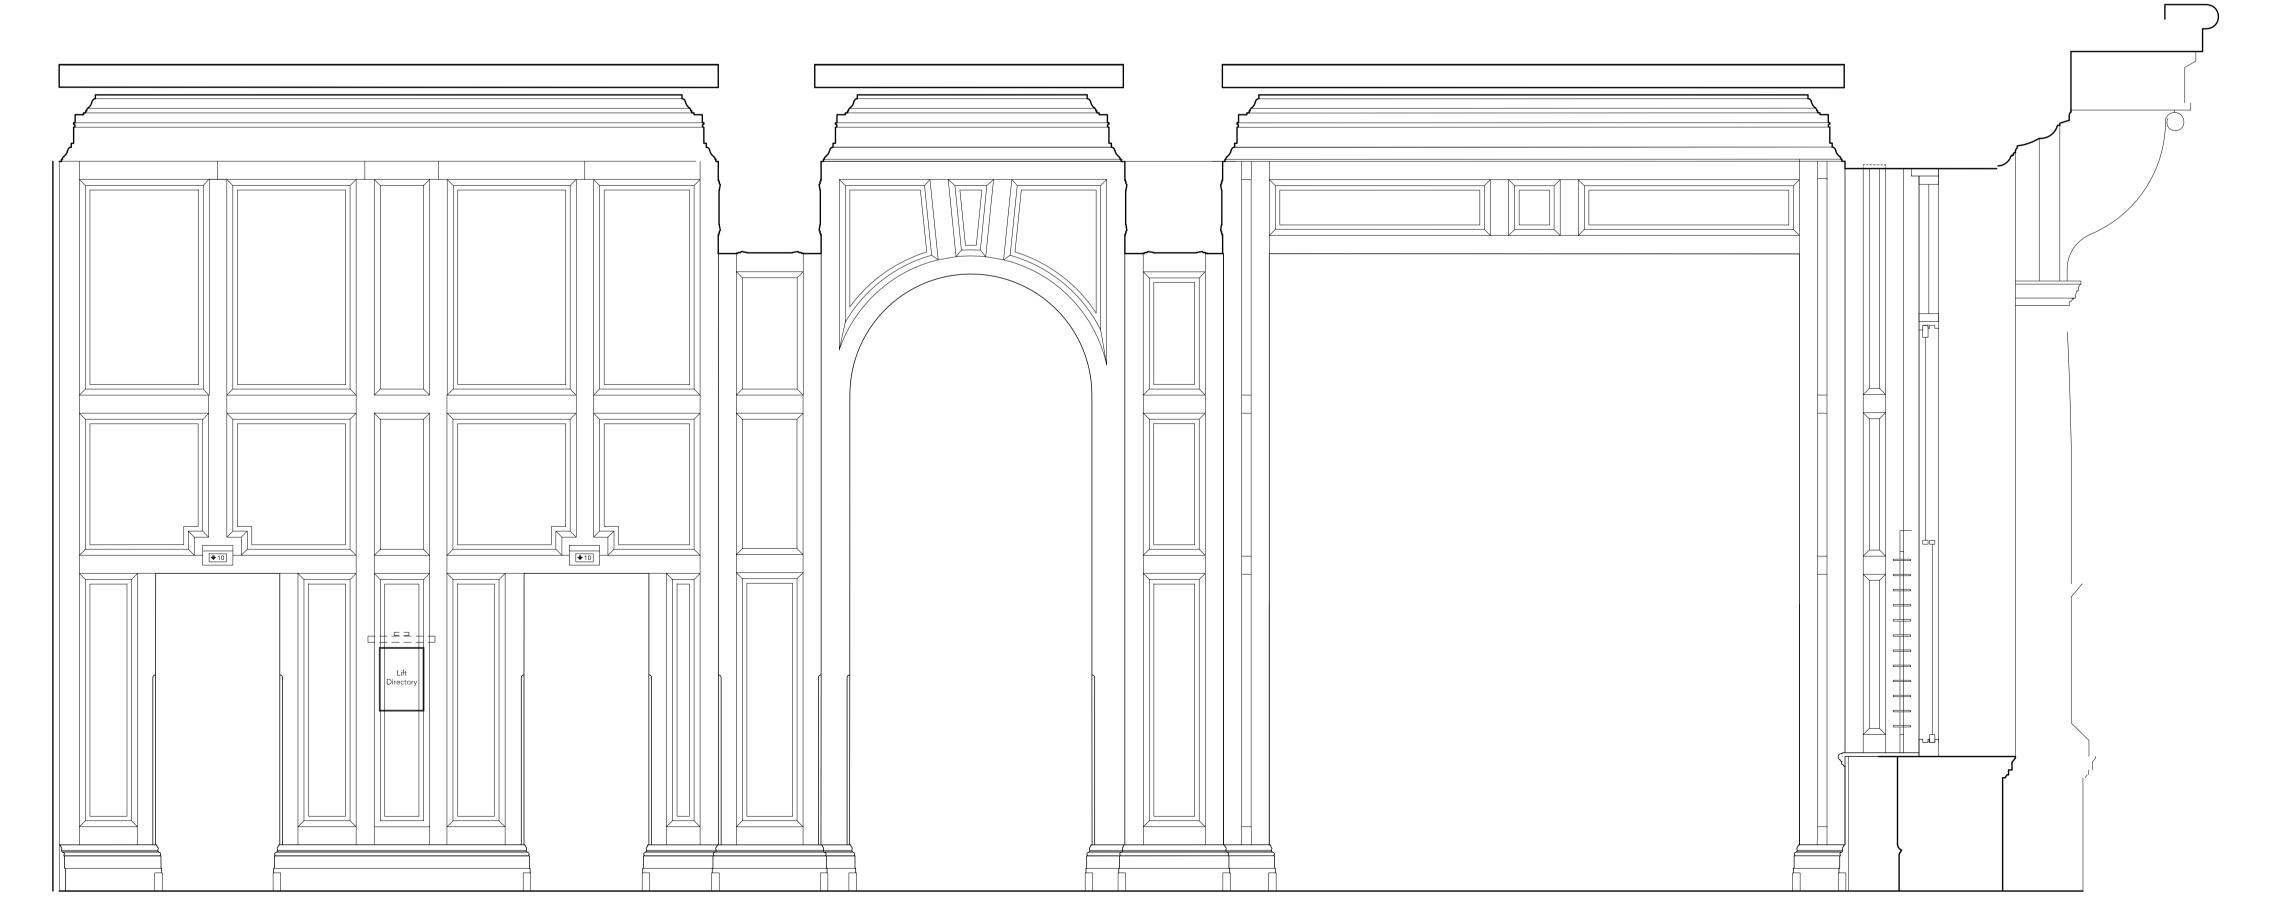

Detail Reference. Refer to drw PA-5820/5845-DT

AR XXX Architrave Reference Refer to detail DEXX - drw PA-5815-DT

SK XXX Skirting Reference Refer to detail DEXX - drw PA-5815-DT

CR XXX Cornice Reference Refer to drw PA-5816-DT

MO XXX Moulding Reference Refer to drw PA-5816-DT

Tara Bernerd & Partners

1 HANS STREET LONDON SW1X 0J T +44(0)20 7245 1658

ছু RUSSELL HOTEL

PUBLIC AREAS

G01 - GROUND FLOOR RECEPTION ELEVATION D4A-B

29 MAY 2015 TG TG 1:25 TENDER PA-5435-EL <sup>≥</sup> A