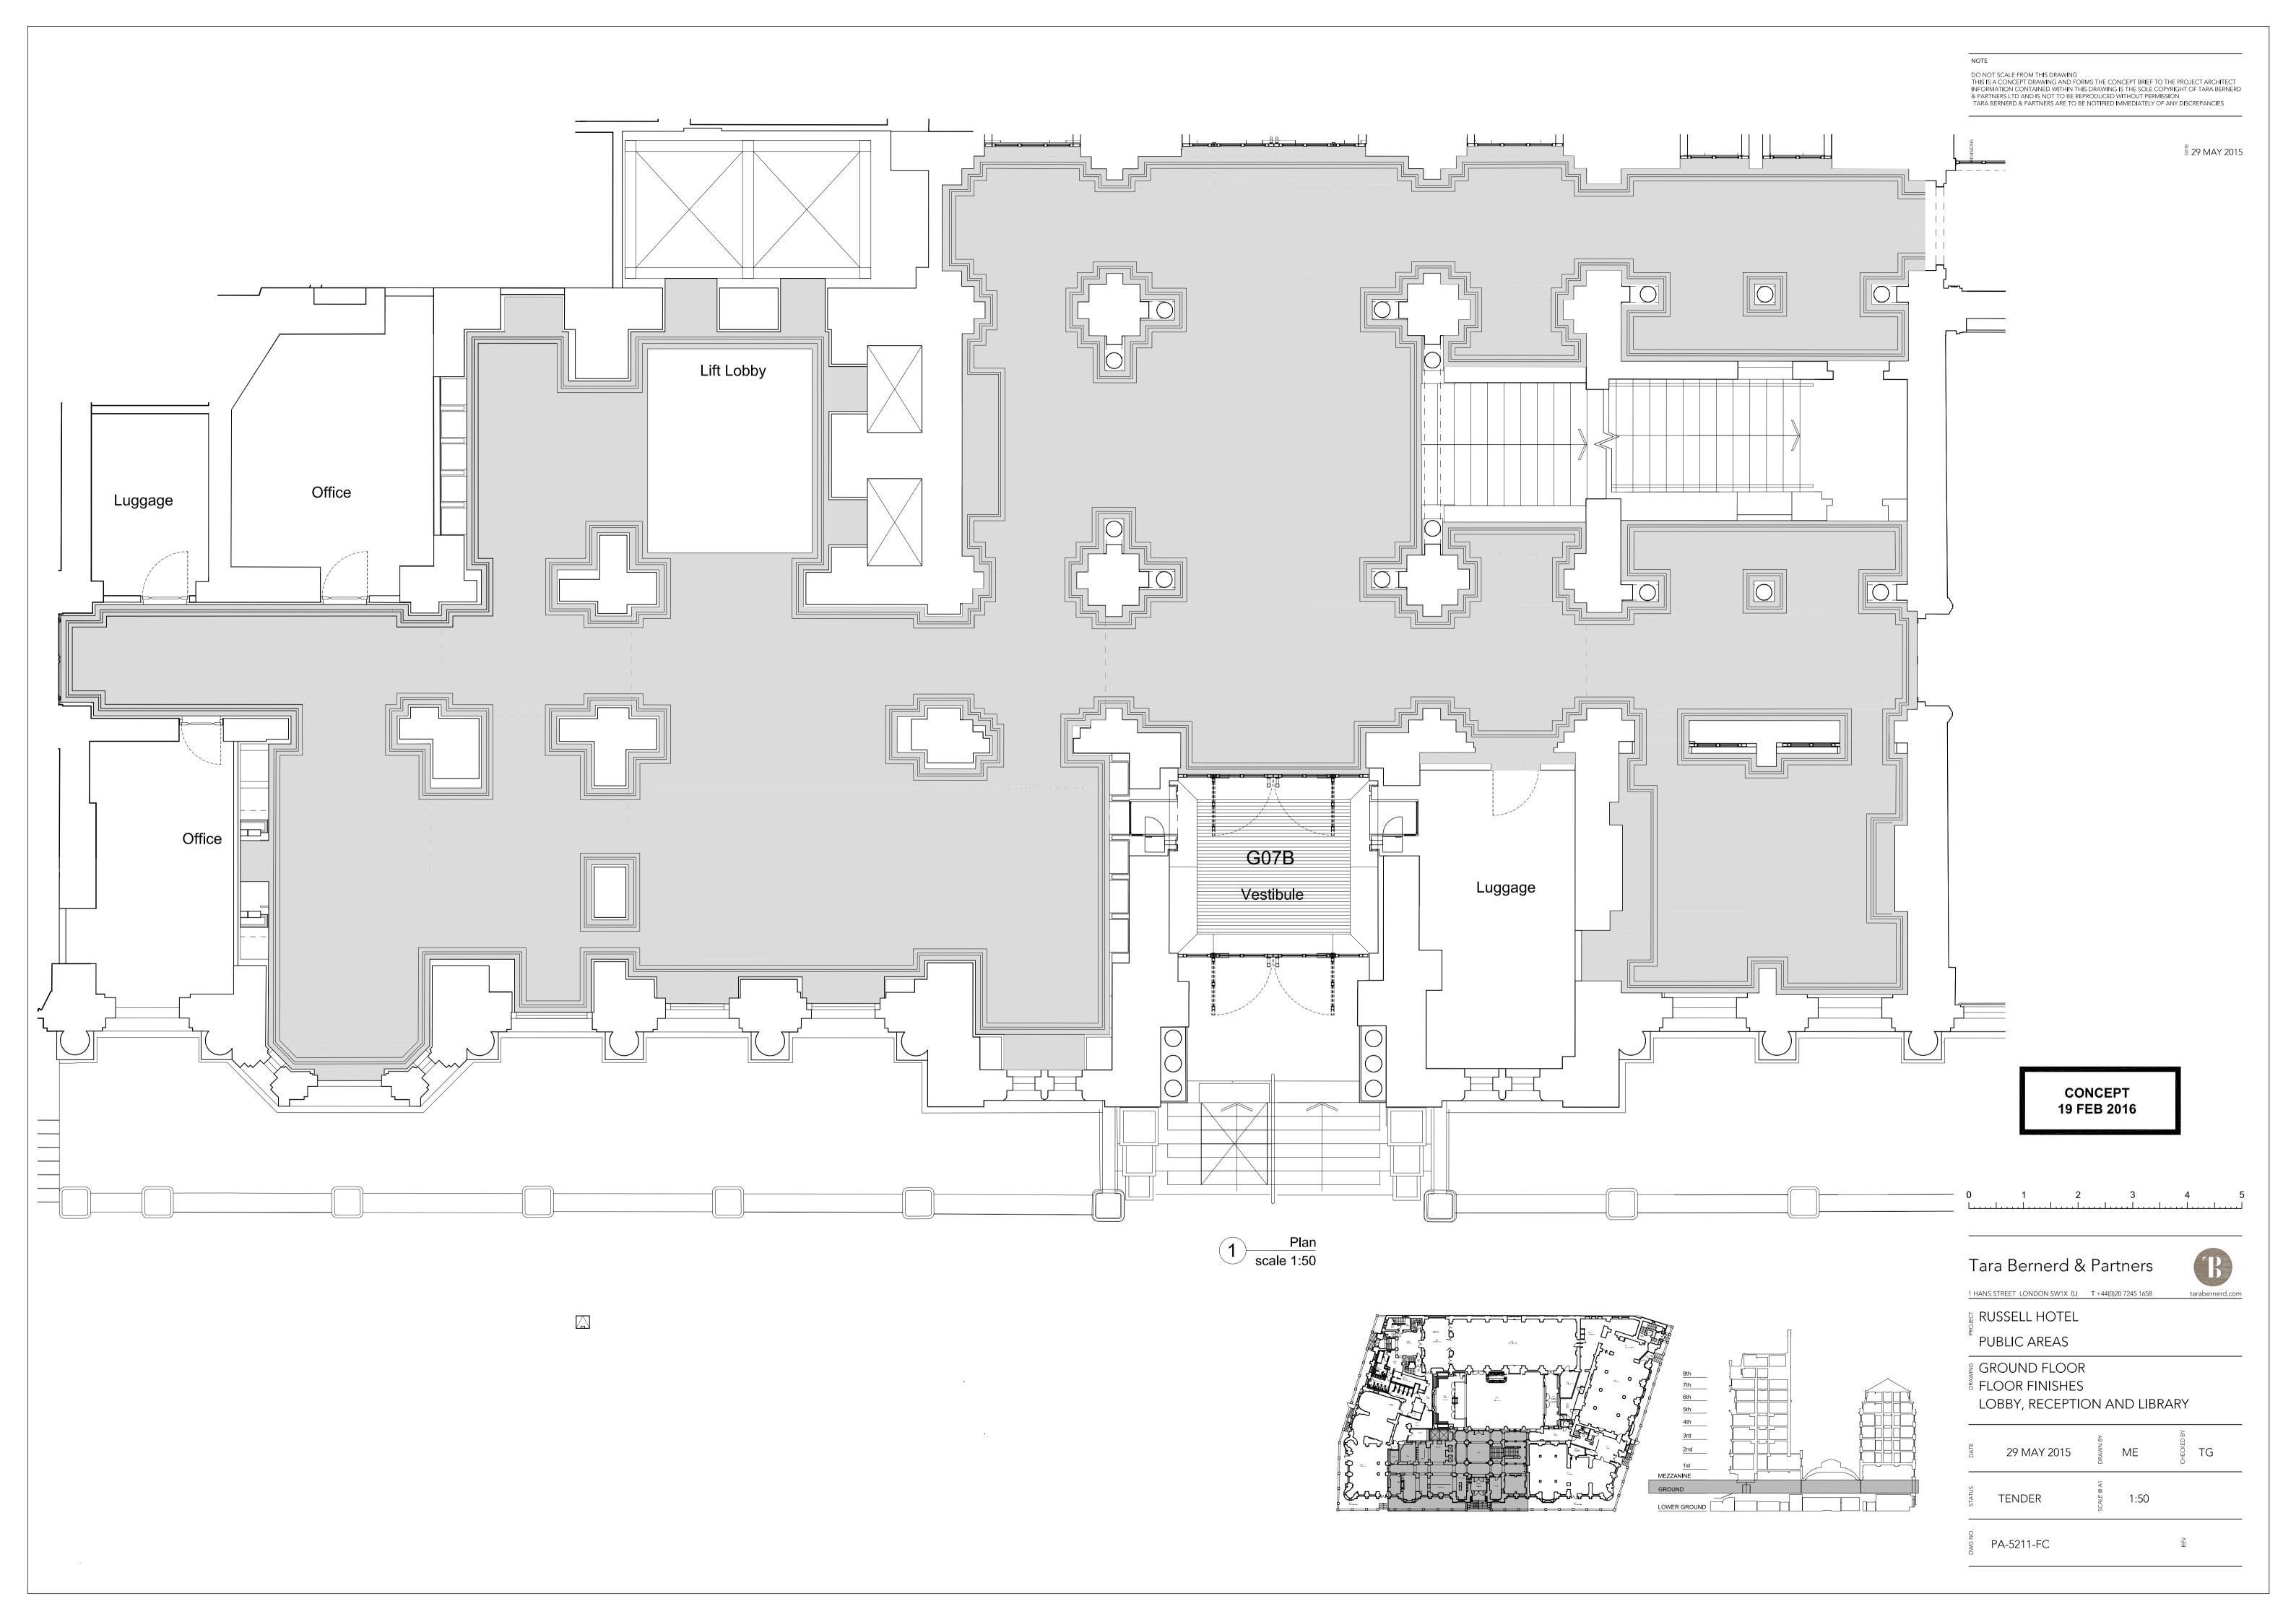

LOWER GROUND

ង្គ RUSSELL HOTEL

PUBLIC AREAS

g GROUND FLOOR E CEILING FINISHES PLAN

LOBBY, RECEPTION AND LIBRARY <sup>™</sup> 29 MAY 2015 TG

TG — TENDER— 1:50 PA-5311-RC

1 ELEVATION D1A scale 1:25

NOTE