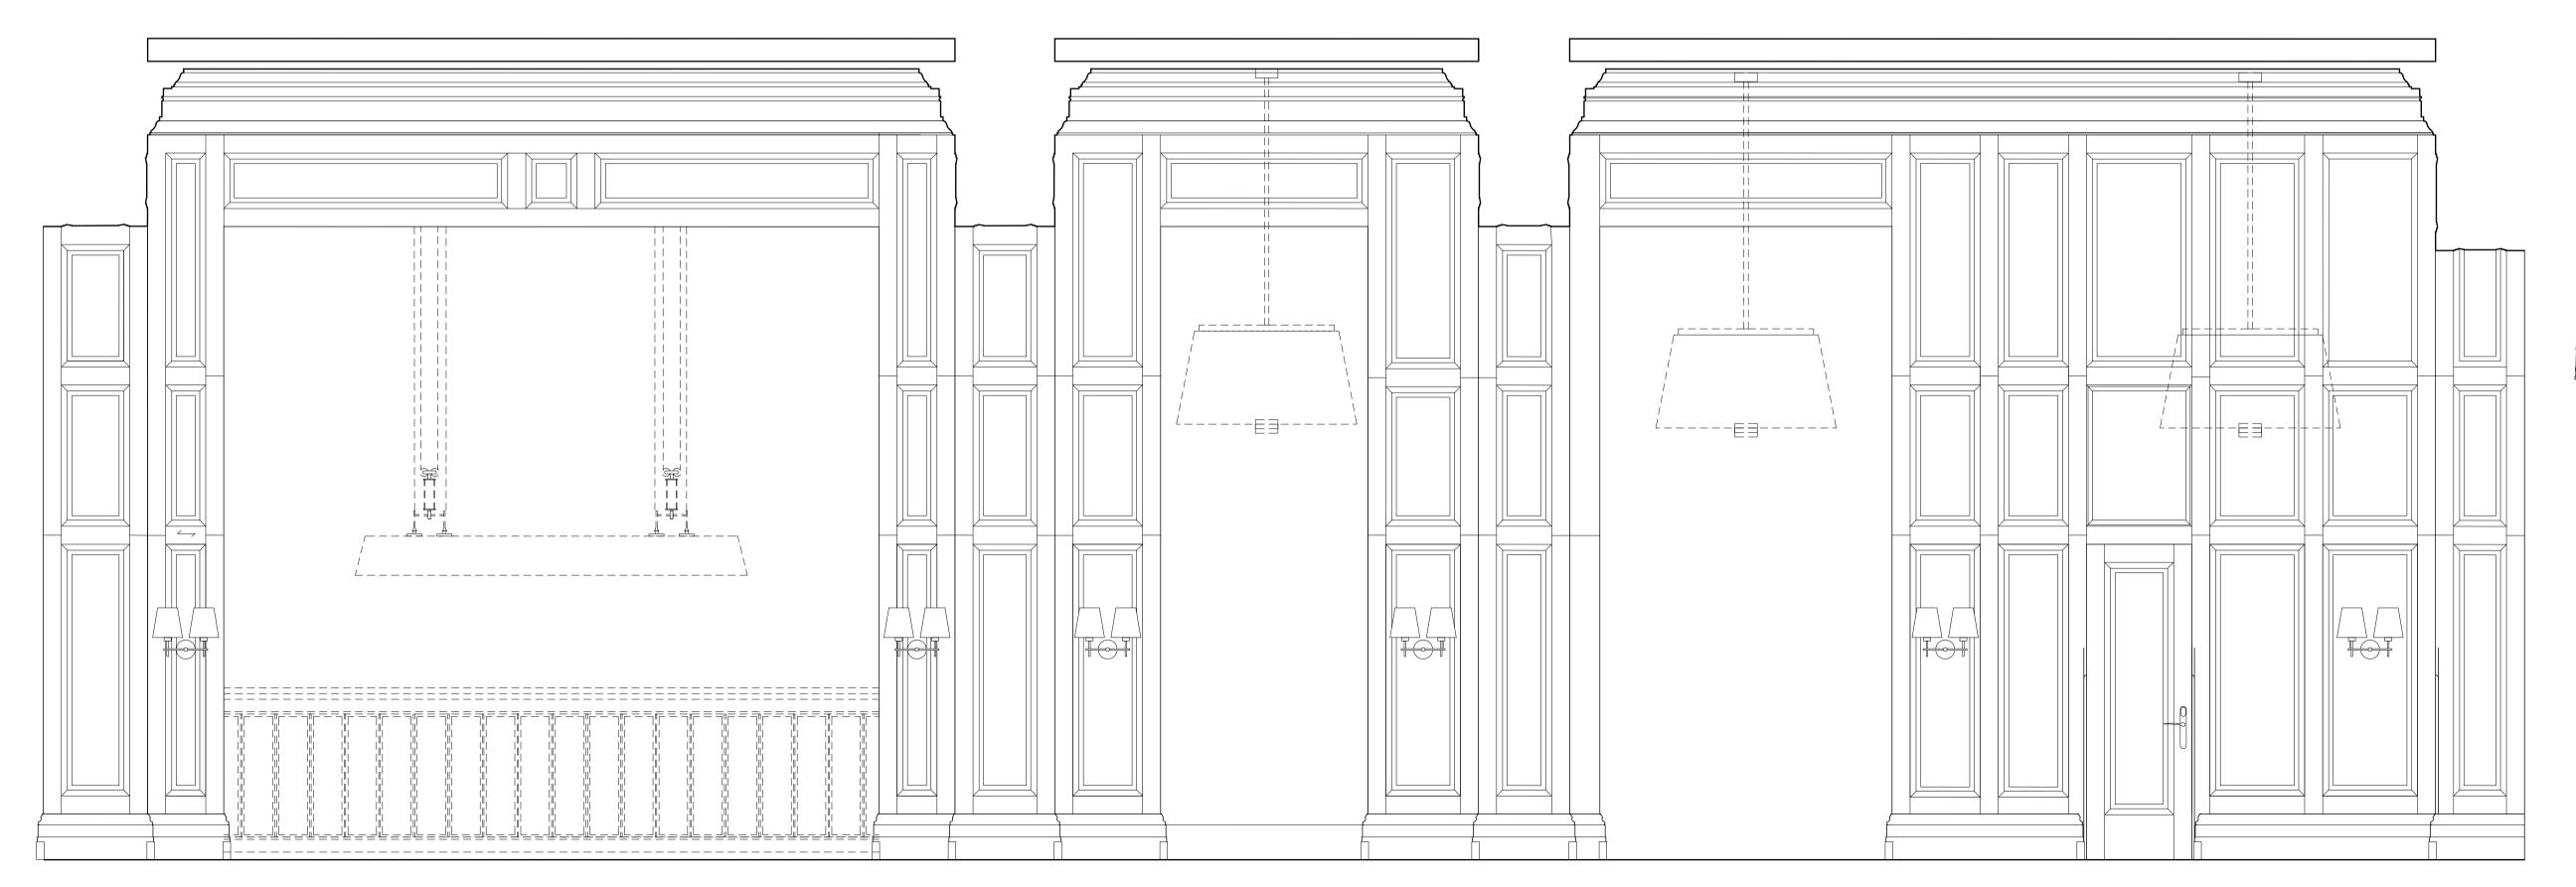

MO XXX Moulding Reference Refer to drw PA-5816-DT

Tara Bernerd & Partners

1 HANS STREET LONDON SW1X 0J T +44(0)20 7245 1658 taraberner

RUSSELL HOTEL
PUBLIC AREAS

G01 - GROUND FLOOR RECEPTION ELEVATION D1A-B

| DATE    | 29 MAY 2015 | DRAWN BY   | TG   | CHECKED BY | TG |
|---------|-------------|------------|------|------------|----|
| STATUS  | TENDER      | SCALE @ A1 | 1:25 |            |    |
| DWG NO. | PA-5431-EL  |            |      | REV        | Α  |

MO XXX Moulding Reference Refer to drw PA-5816-DT

0 1 2

Tara Bernerd & Partners

1 HANS STREET LONDON SW1X 0J T +44(0)20 7245 1658

By RUSSELL HOTEL

PUBLIC AREAS

G01 - GROUND FLOOR RECEPTION ELEVATION D2C-D, D3A

| DATE    | 29 MAY 2015 | DRAWN BY   | TG   | CHECKED BY | TG |  |
|---------|-------------|------------|------|------------|----|--|
| STATUS  | TENDER      | SCALE @ A1 | 1:25 |            |    |  |
| DWG NO. | PA-5433-EL  |            |      | REV        | А  |  |