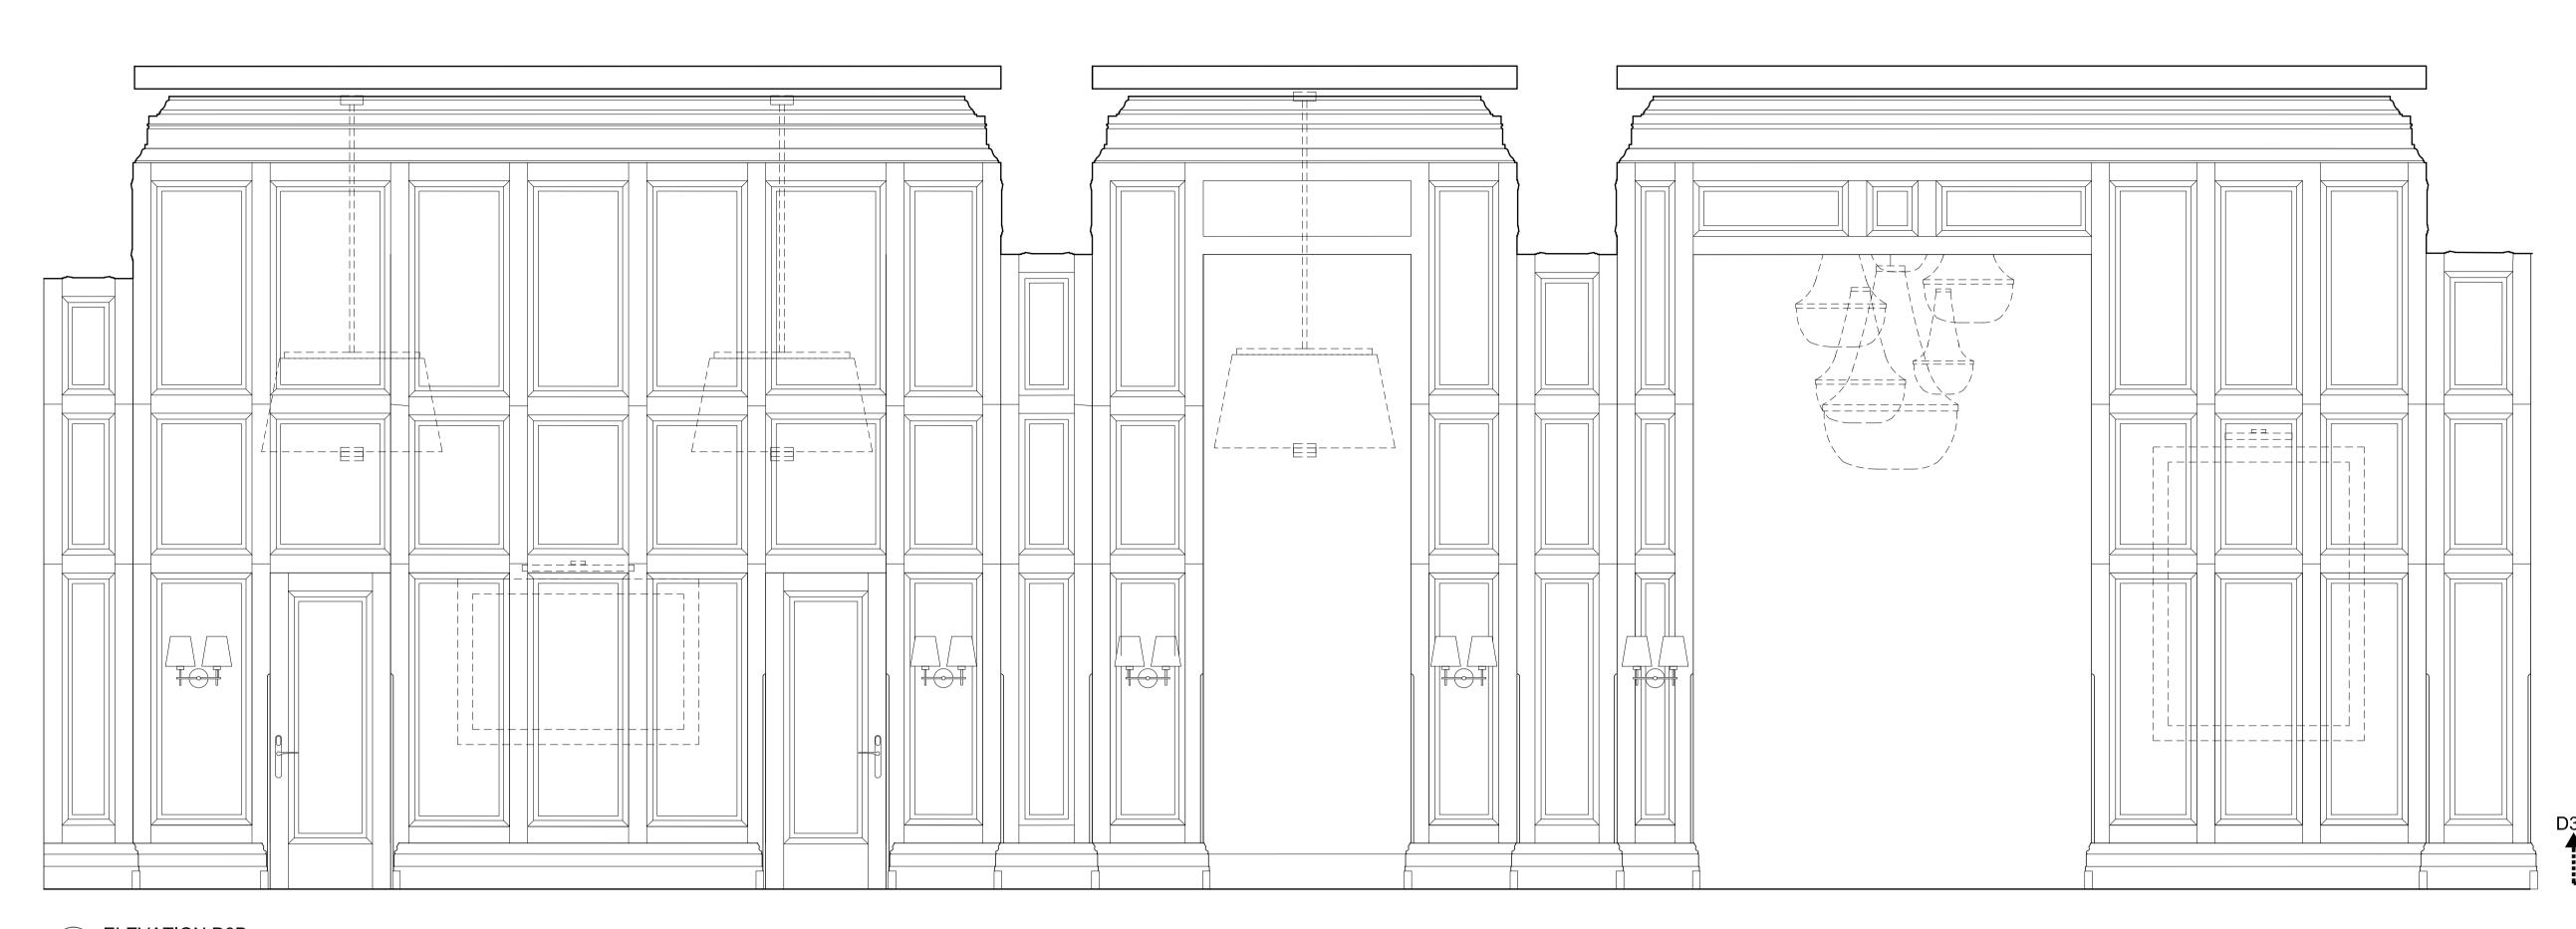

MO XXX Moulding Reference Refer to drw PA-5816-DT

0 1 2

Tara Bernerd & Partners

1 HANS STREET LONDON SW1X 0J T +44(0)20 7245 1658

By RUSSELL HOTEL

PUBLIC AREAS

G01 - GROUND FLOOR RECEPTION ELEVATION D2C-D, D3A

| DATE    | 29 MAY 2015 | DRAWN BY   | TG   | CHECKED BY | TG |  |
|---------|-------------|------------|------|------------|----|--|
| STATUS  | TENDER      | SCALE @ A1 | 1:25 |            |    |  |
| DWG NO. | PA-5433-EL  |            |      | REV        | А  |  |