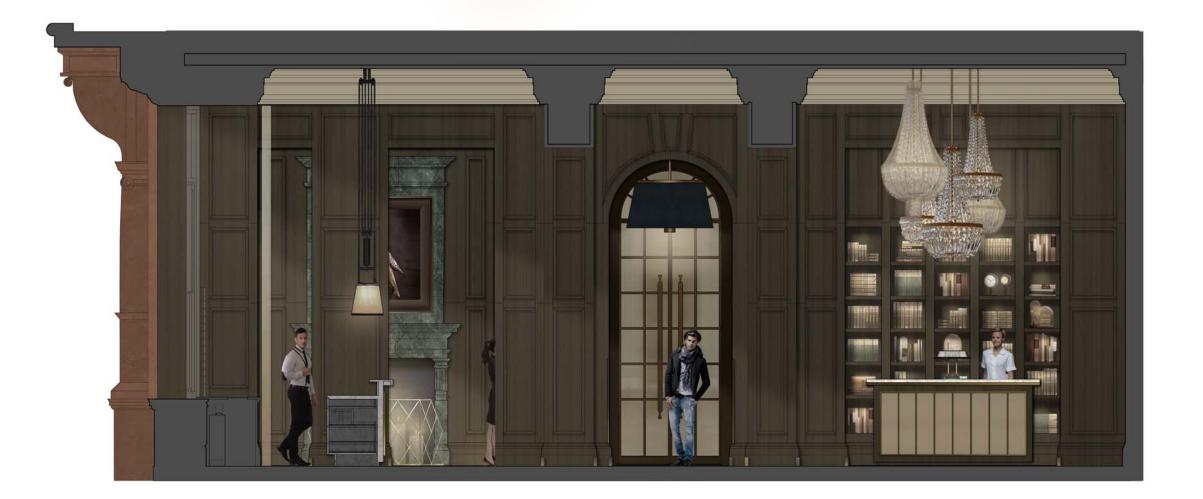

MO XXX Moulding Reference Refer to drw PA-5816-DT

0 1 2

Tara Bernerd & Partners

1 HANS STREET LONDON SW1X 0J T +44(0)20 7245 1658

By RUSSELL HOTEL

PUBLIC AREAS

G01 - GROUND FLOOR RECEPTION ELEVATION D2C-D, D3A

| DATE    | 29 MAY 2015 | DRAWN BY   | TG   | CHECKED BY | TG |  |
|---------|-------------|------------|------|------------|----|--|
| STATUS  | TENDER      | SCALE @ A1 | 1:25 |            |    |  |
| DWG NO. | PA-5433-EL  |            |      | REV        | А  |  |