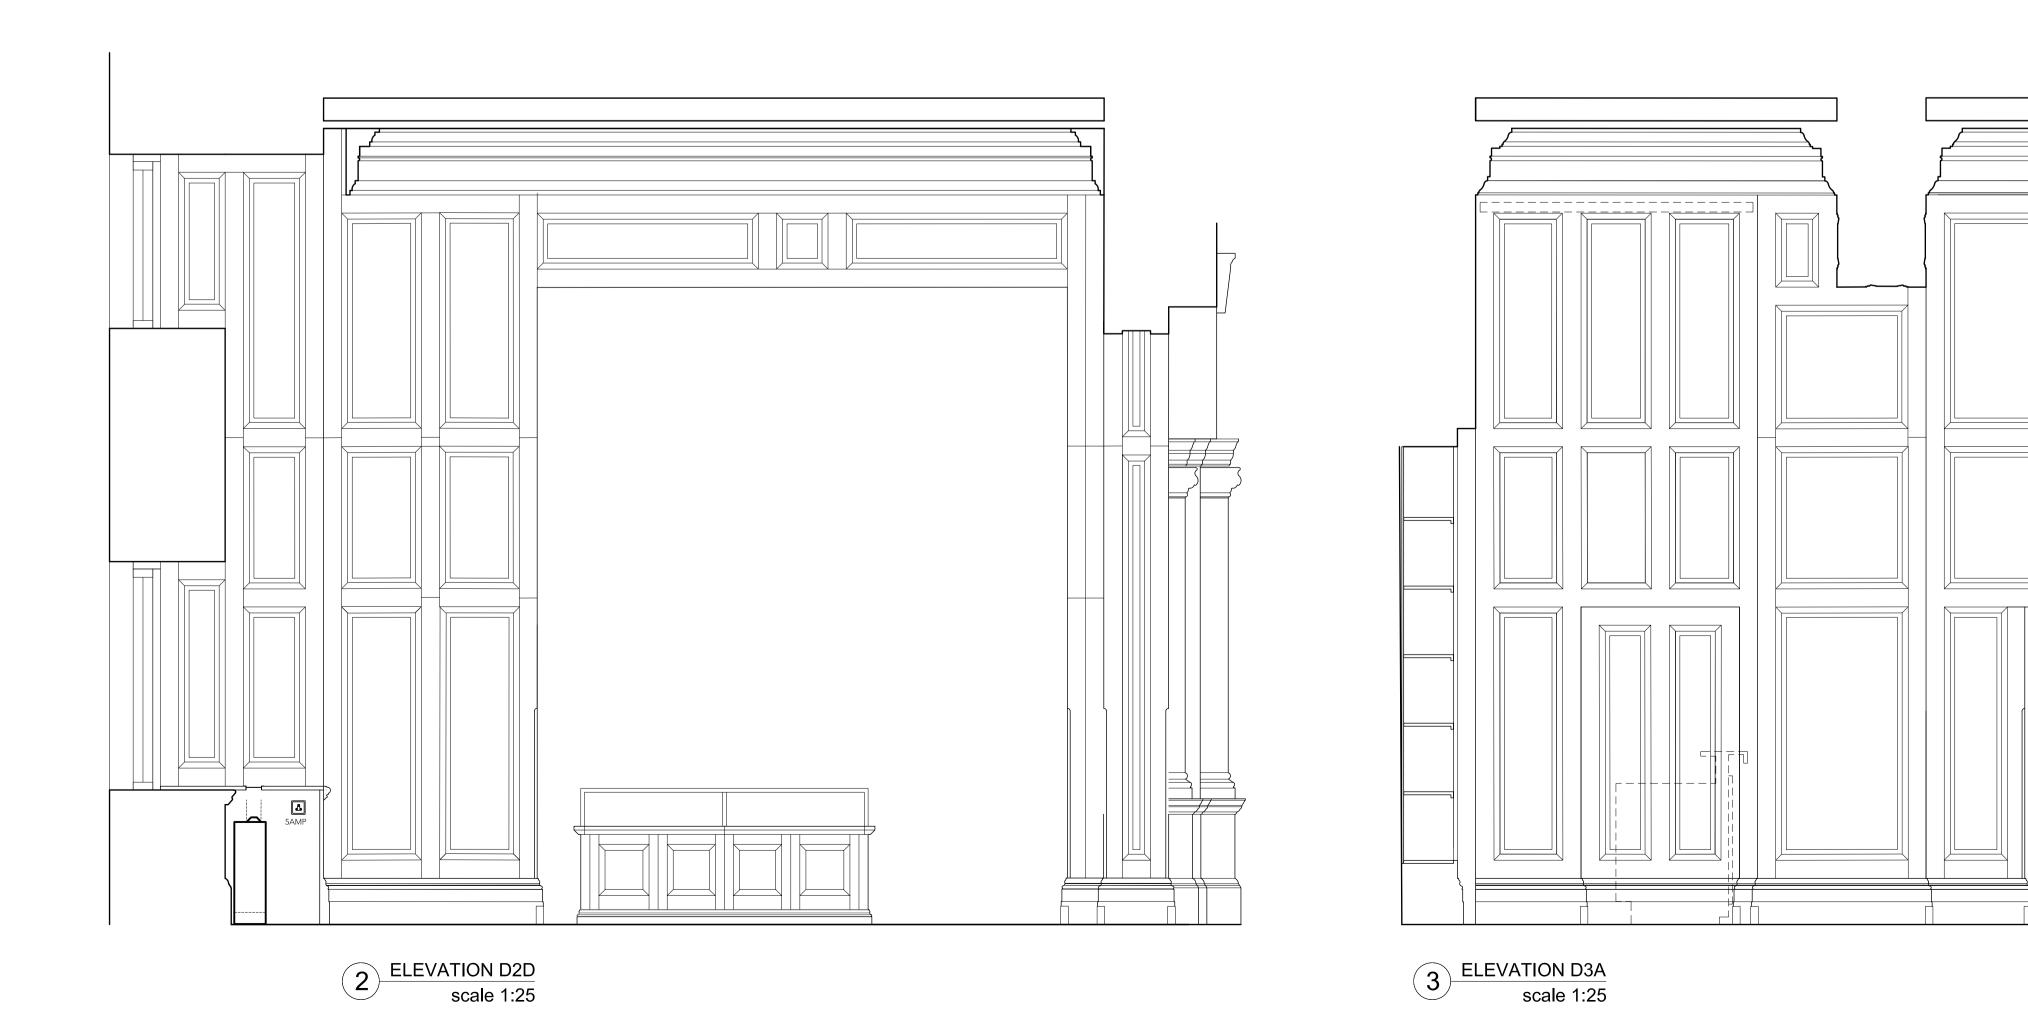

MO XXX Moulding Reference Refer to drw PA-5816-DT

0 1 2

Tara Bernerd & Partners

1 HANS STREET LONDON SW1X 0J T +44(0)20 7245 1658

By RUSSELL HOTEL

PUBLIC AREAS

G01 - GROUND FLOOR RECEPTION ELEVATION D2C-D, D3A

| DATE    | 29 MAY 2015 | DRAWN BY   | TG   | CHECKED BY | TG |  |
|---------|-------------|------------|------|------------|----|--|
| STATUS  | TENDER      | SCALE @ A1 | 1:25 |            |    |  |
| DWG NO. | PA-5433-EL  |            |      | REV        | А  |  |