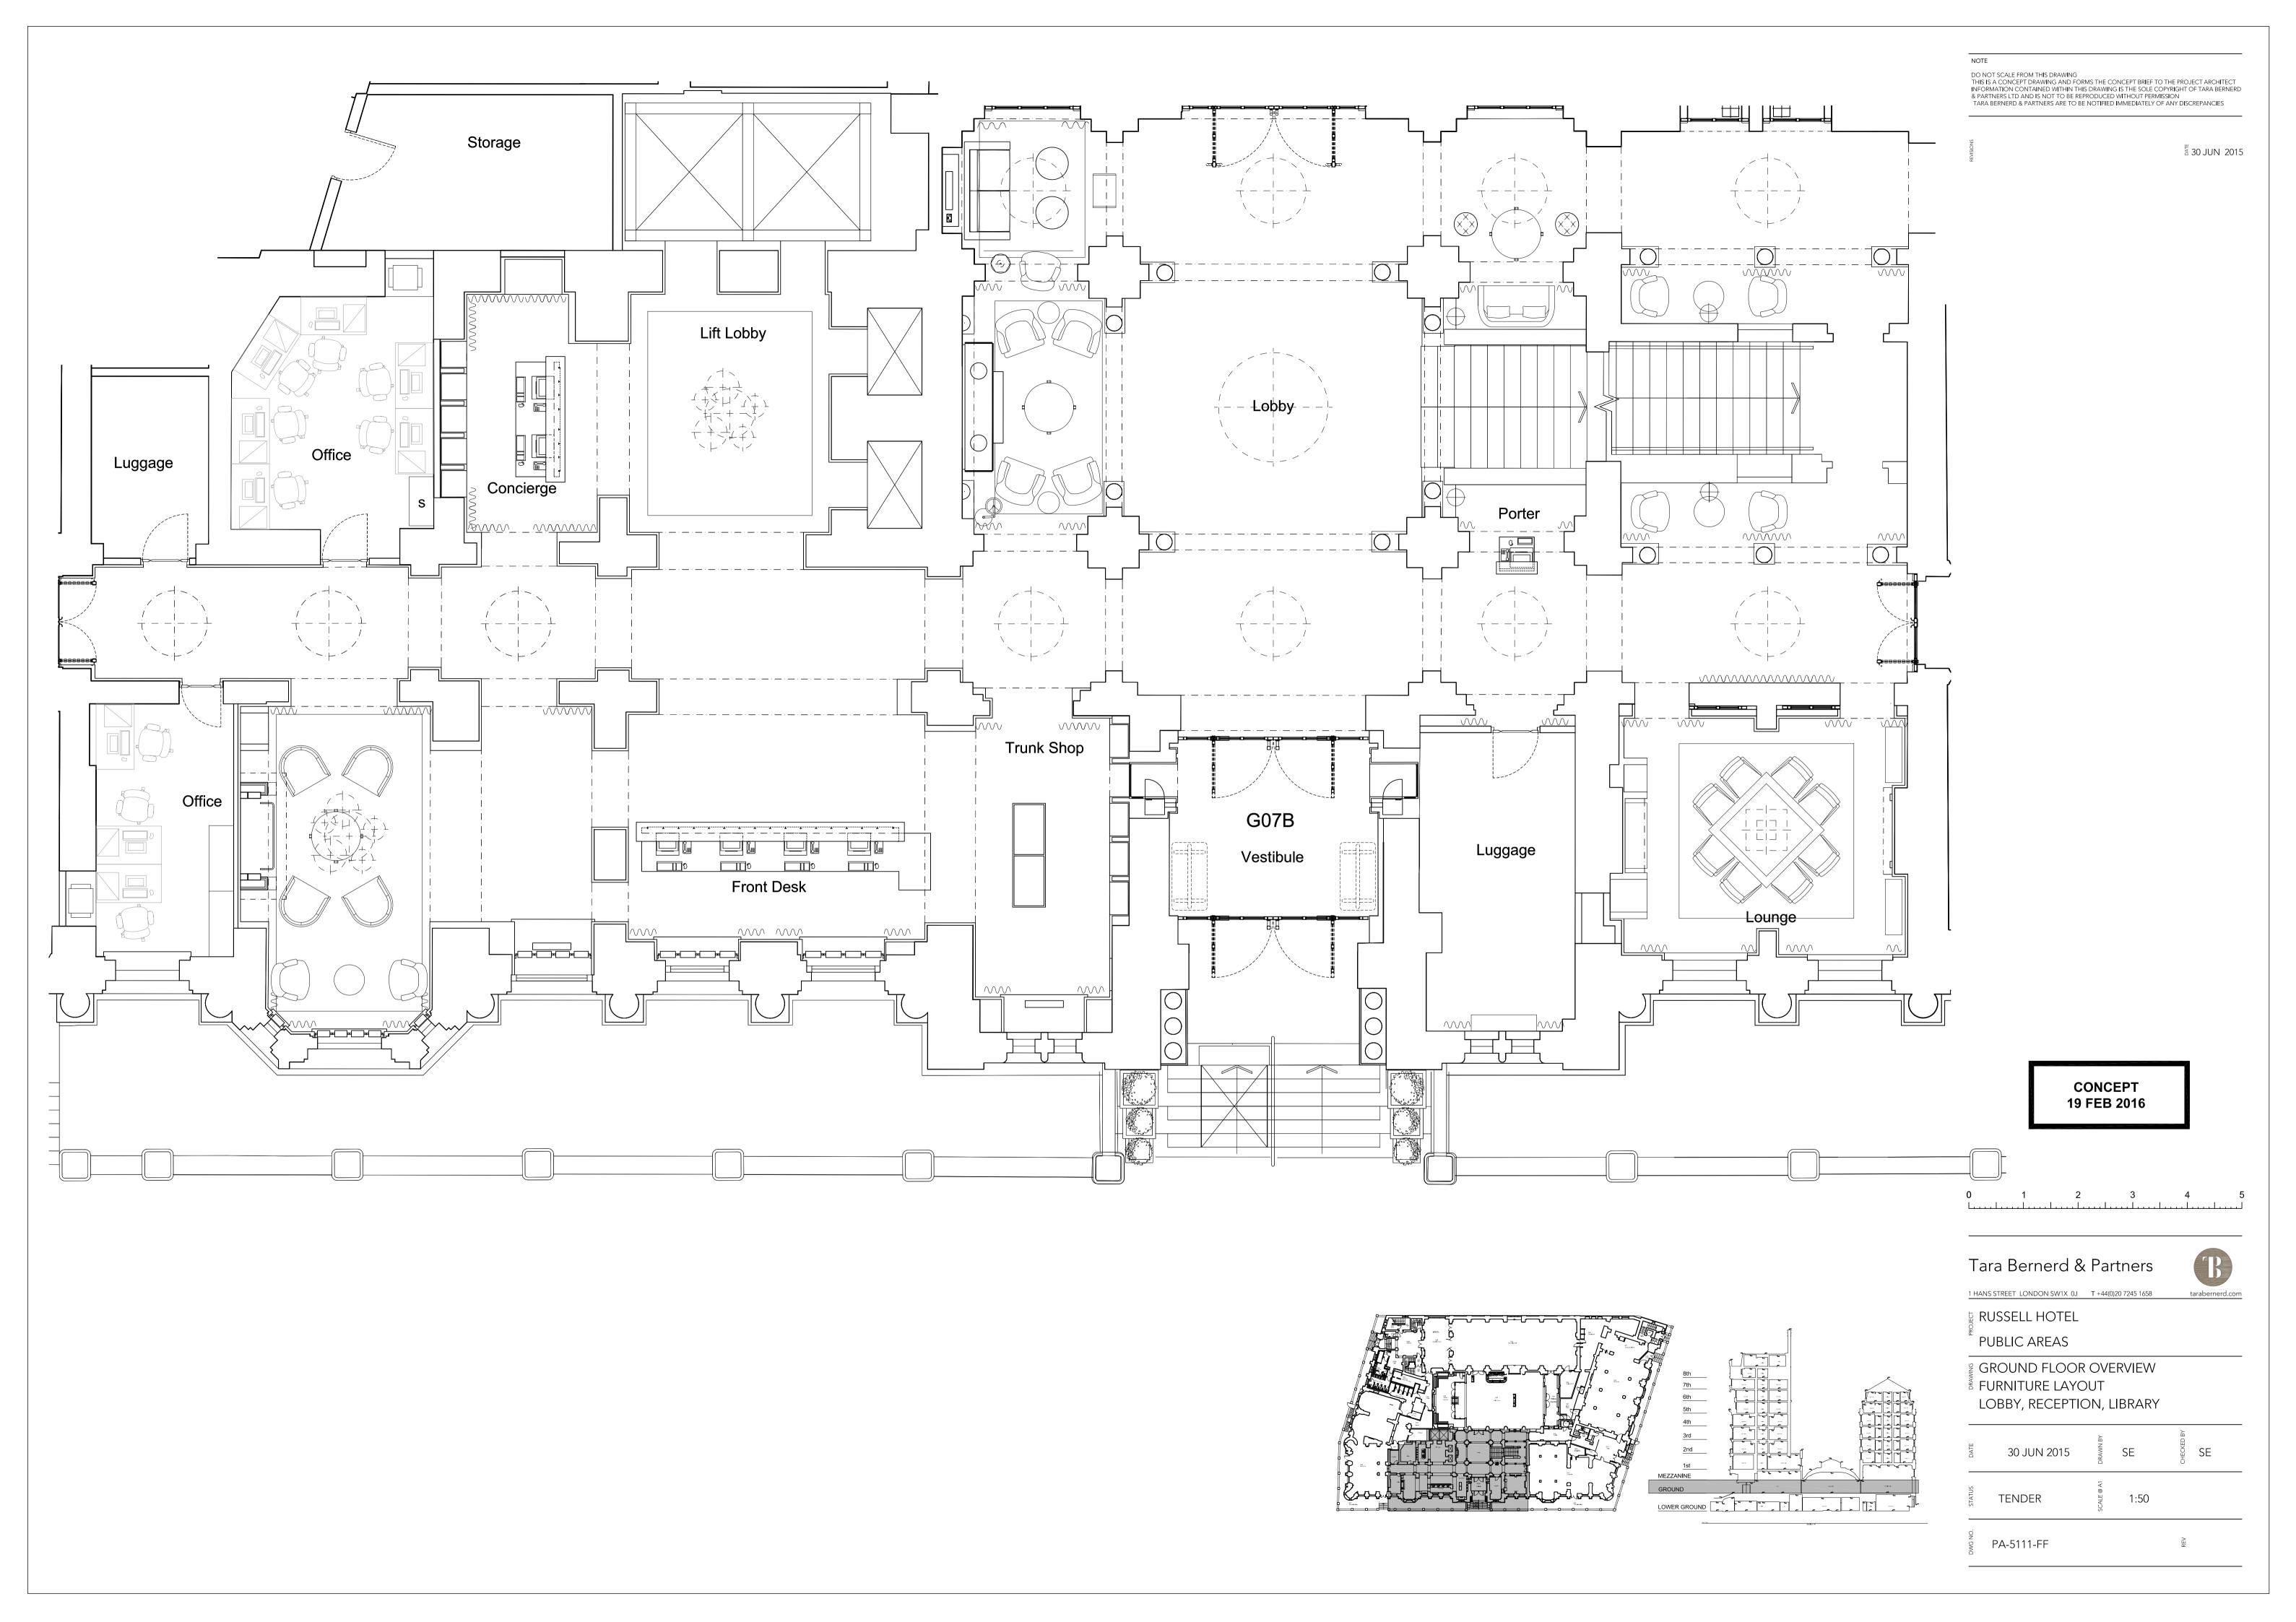

## Tara Bernerd & Partners

B

HANS STREET LONDON SWIX QU T +440(20.7245 1656

PUBLIC AREAS

g G01 - GROUND FLOOR RECEPTION

| DATE   | 29 MAY 2015 | DRAWN BY   | TG   | TG   |
|--------|-------------|------------|------|------|
| STATUS | TENDER      | SCALE & AT | 1:25 |      |
| DWG WO |             |            |      | AN . |