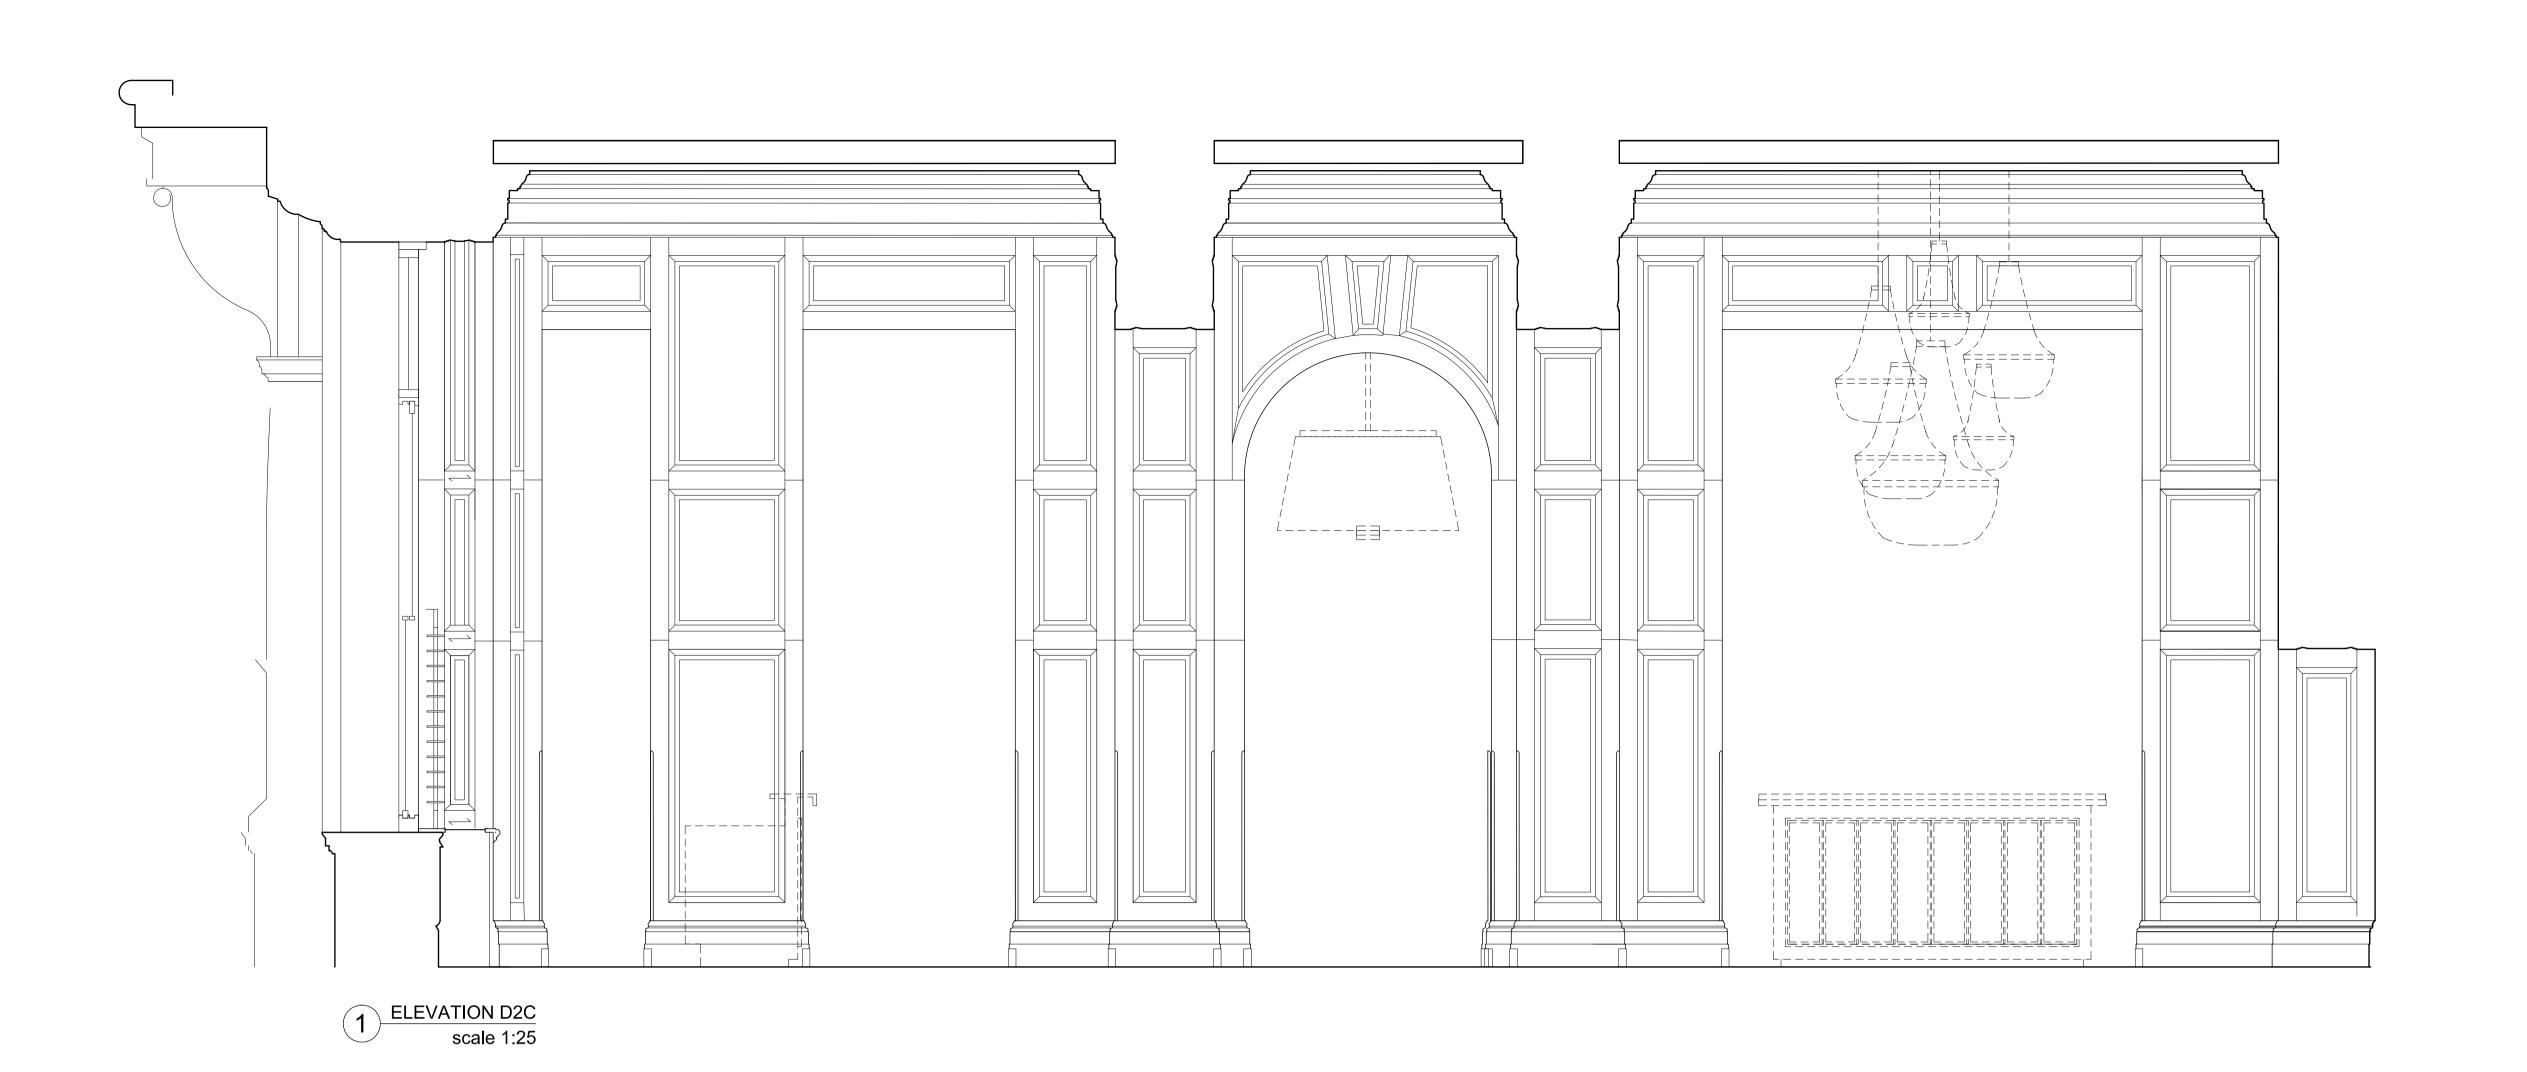

MO XXX Moulding Reference Refer to drw PA-5816-DT

0 1 2

Tara Bernerd & Partners

1 HANS STREET LONDON SW1X 0J T +44(0)20 7245 1658

By RUSSELL HOTEL

PUBLIC AREAS

G01 - GROUND FLOOR RECEPTION ELEVATION D2C-D, D3A

| DATE    | 29 MAY 2015 | DRAWN BY   | TG   | CHECKED BY | TG |  |
|---------|-------------|------------|------|------------|----|--|
| STATUS  | TENDER      | SCALE @ A1 | 1:25 |            |    |  |
| DWG NO. | PA-5433-EL  |            |      | REV        | А  |  |