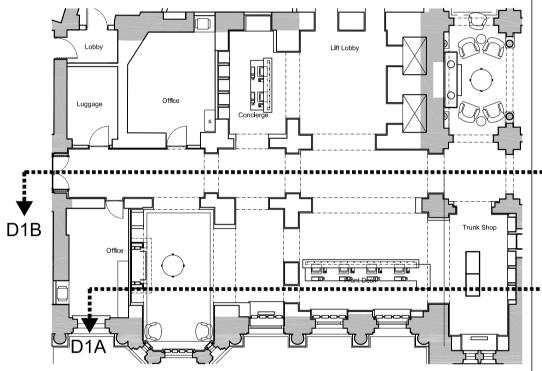

LOWER GROUND

ង្គ RUSSELL HOTEL

PUBLIC AREAS

g GROUND FLOOR E CEILING FINISHES PLAN

LOBBY, RECEPTION AND LIBRARY <sup>™</sup> 29 MAY 2015 TG

TG — TENDER— 1:50 PA-5311-RC

1 ELEVATION D1A scale 1:25

NOTE