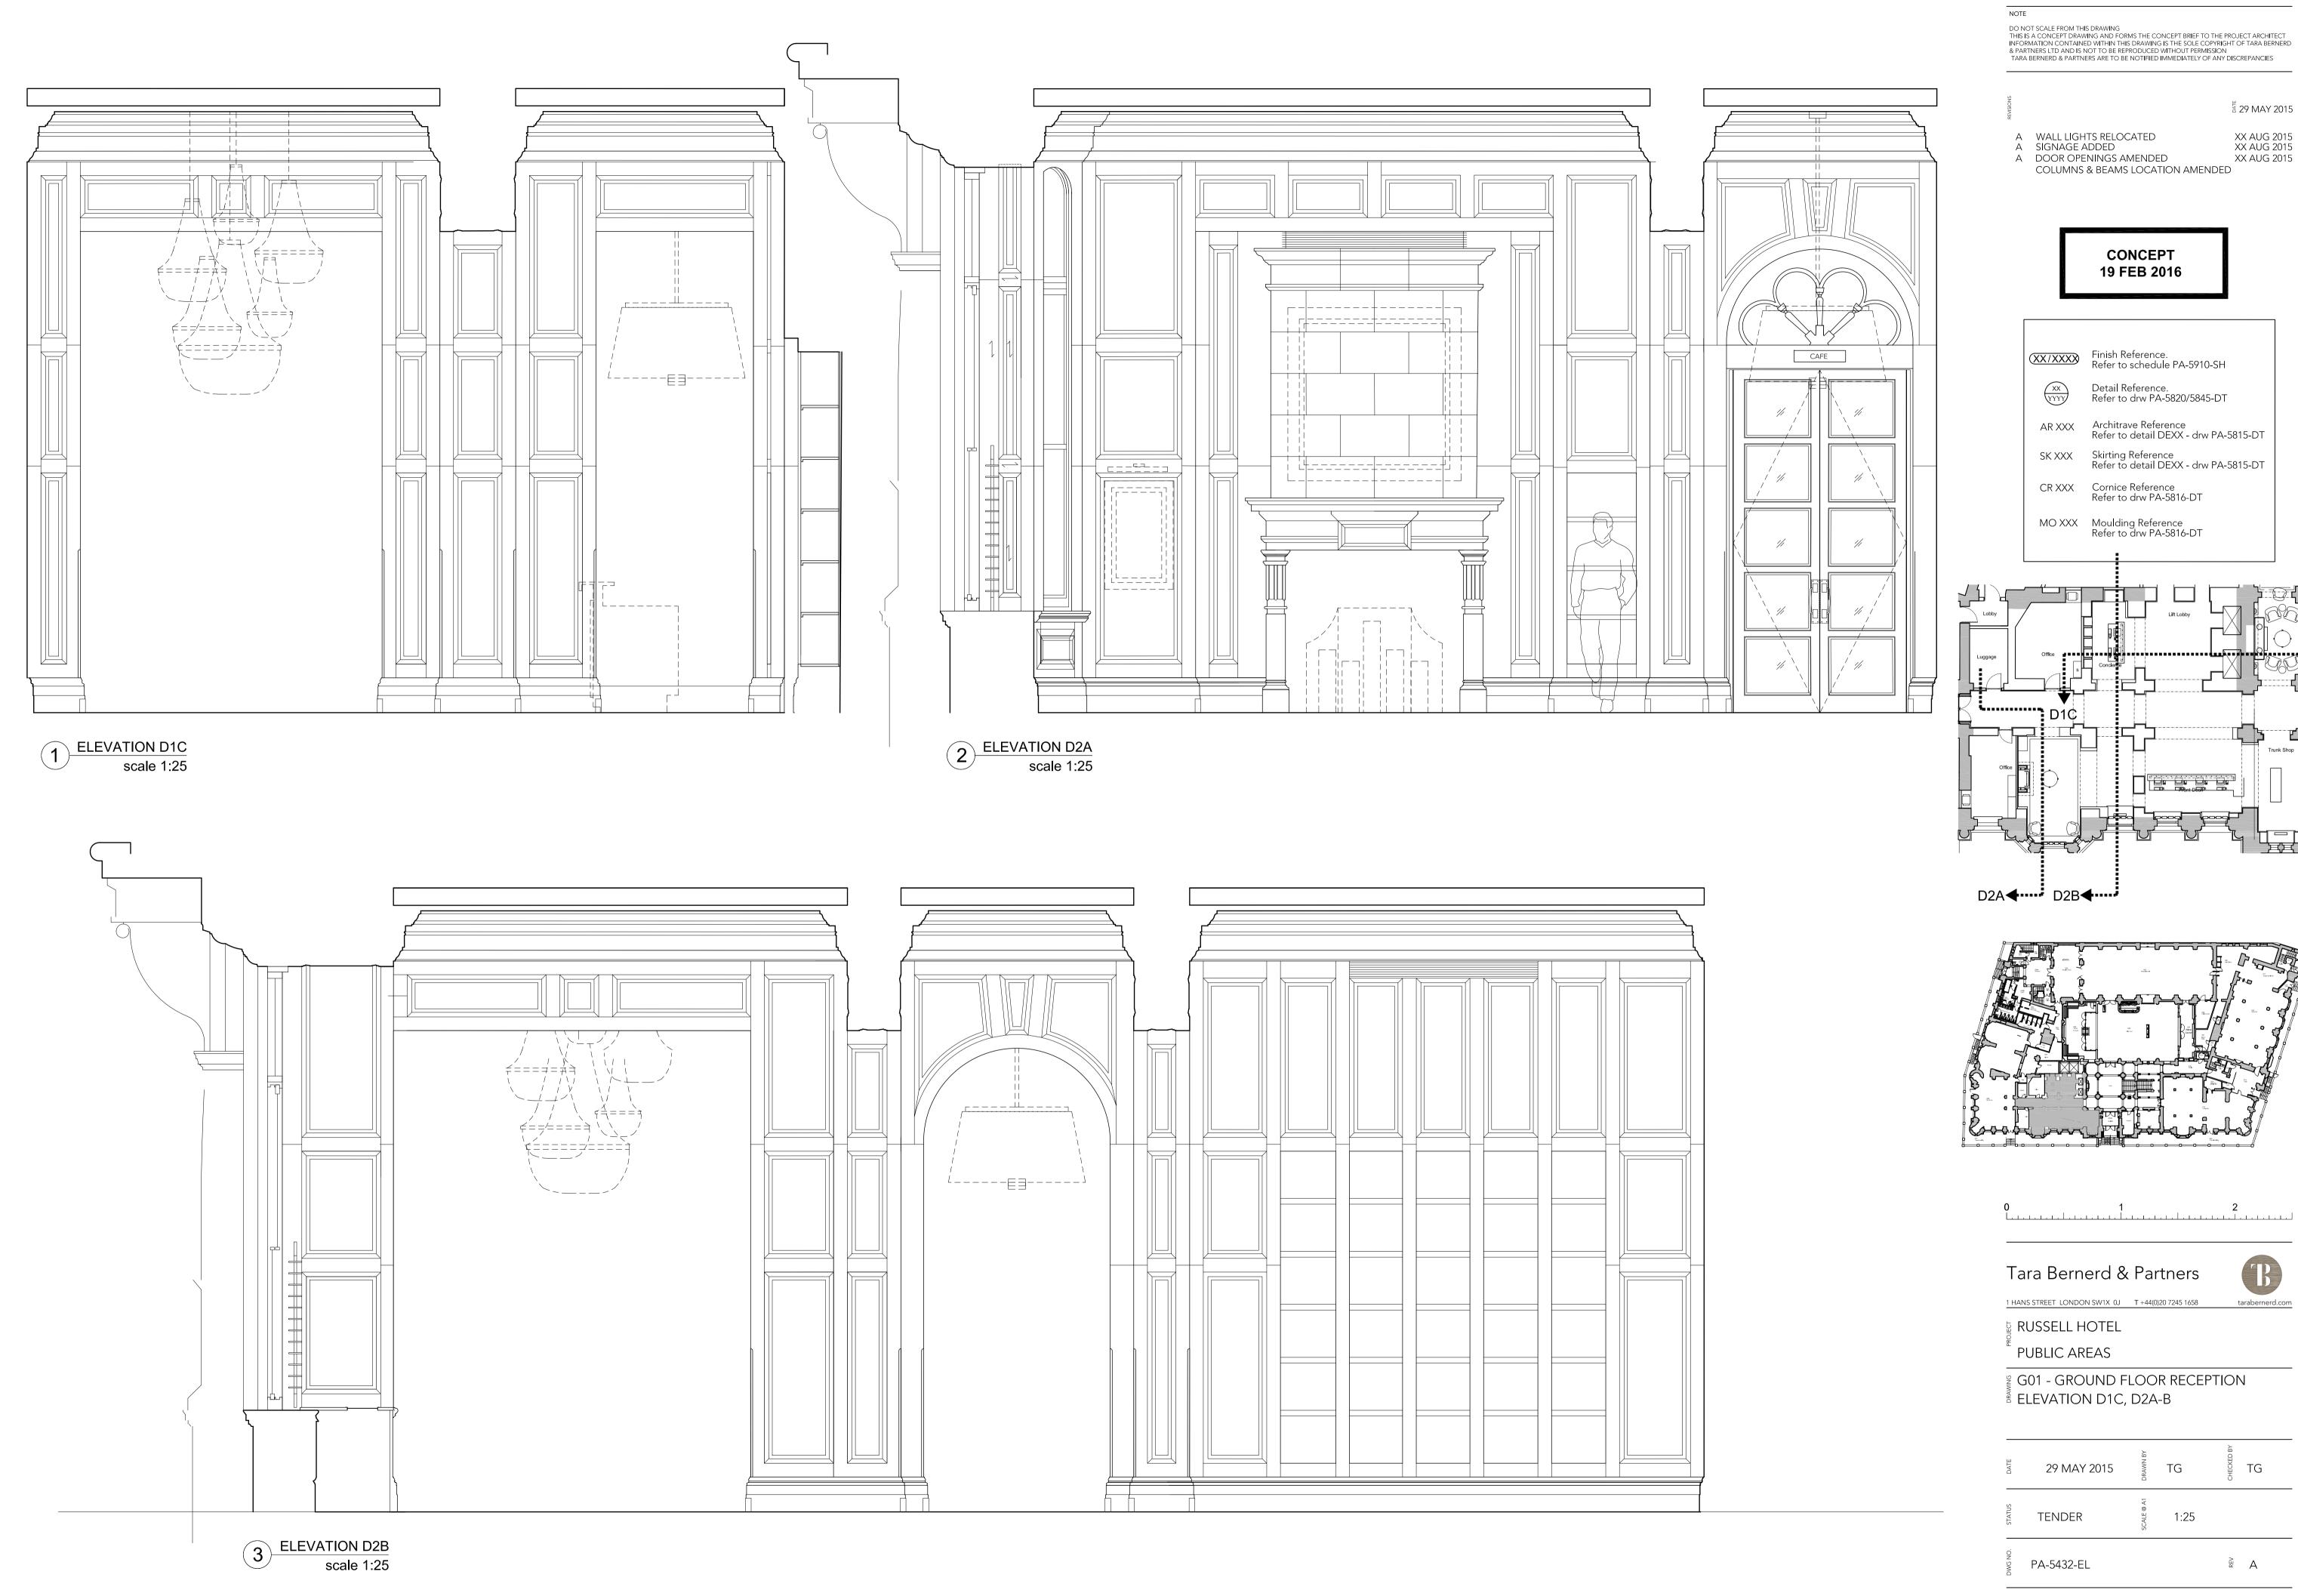

A WALL LIGHTS RELOCATED XX AUG 2015
A SIGNAGE ADDED XX AUG 2015
A DOOR OPENINGS AMENDED XX AUG 2015
COLUMNS & BEAMS LOCATION AMENDED

**CONCEPT** 19 **FEB** 2016

XX/XXXX Finish Reference.
Refer to schedule PA-5910-SH

Detail Reference.
Refer to drw PA-5820/5845-DT

AR XXX Architrave Reference Refer to detail DEXX - drw PA-5815-DT

SK XXX Skirting Reference Refer to detail DEXX - drw PA-5815-DT

CR XXX Cornice Reference Refer to drw PA-5816-DT

MO XXX Moulding Reference Refer to drw PA-5816-DT

Tara Bernerd & Partners

1 HANS STREET LONDON SW1X 0J T +44(0)20 7245 1658 taraberner

RUSSELL HOTEL
PUBLIC AREAS

G01 - GROUND FLOOR RECEPTION ELEVATION D1A-B

| DATE    | 29 MAY 2015 | DRAWN BY   | TG   | CHECKED BY | TG |
|---------|-------------|------------|------|------------|----|
| STATUS  | TENDER      | SCALE @ A1 | 1:25 |            |    |
| DWG NO. | PA-5431-EL  |            |      | REV        | Α  |