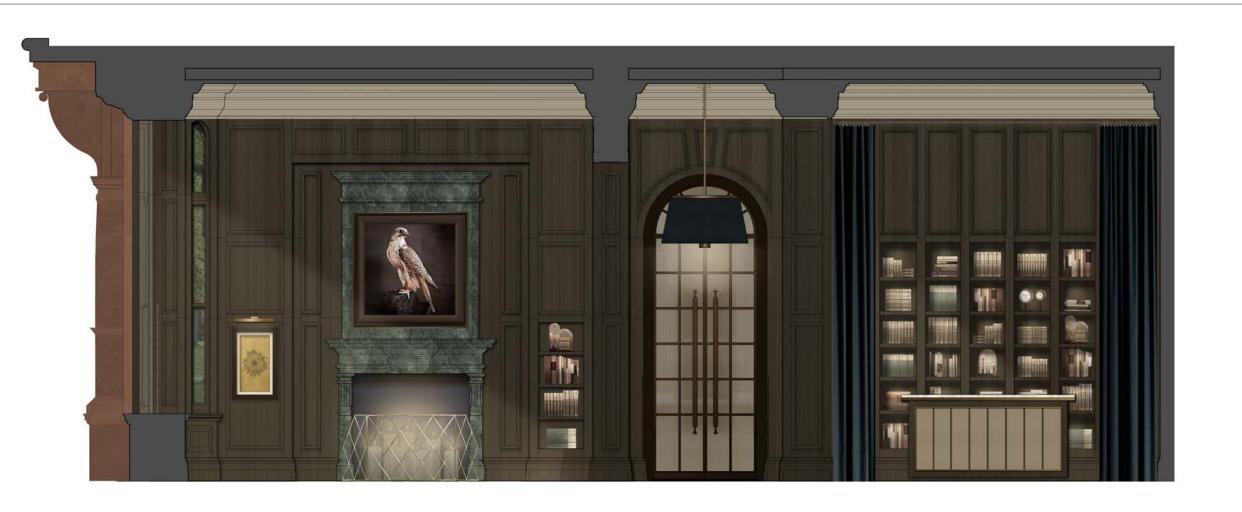

MO XXX Moulding Reference Refer to drw PA-5816-DT

Tara Bernerd & Partners

1 HANS STREET LONDON SW1X 0J T +44(0)20 7245 1658 taraberner

RUSSELL HOTEL
PUBLIC AREAS

G01 - GROUND FLOOR RECEPTION ELEVATION D1A-B

| DATE    | 29 MAY 2015 | DRAWN BY   | TG   | CHECKED BY | TG |
|---------|-------------|------------|------|------------|----|
| STATUS  | TENDER      | SCALE @ A1 | 1:25 |            |    |
| DWG NO. | PA-5431-EL  |            |      | REV        | Α  |