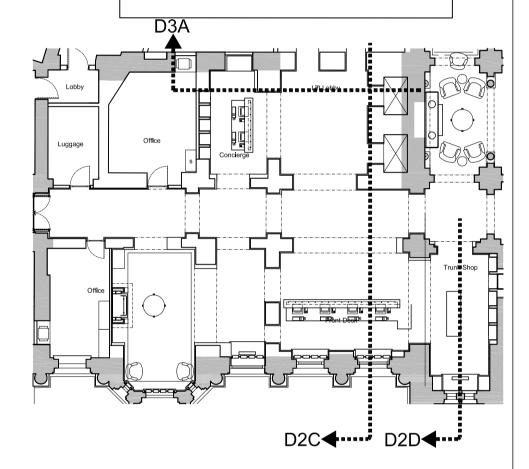

MO XXX Moulding Reference Refer to drw PA-5816-DT

0 1 2

Tara Bernerd & Partners

1 HANS STREET LONDON SW1X 0J T +44(0)20 7245 1658

By RUSSELL HOTEL

PUBLIC AREAS

G01 - GROUND FLOOR RECEPTION ELEVATION D2C-D, D3A

| DATE    | 29 MAY 2015 | DRAWN BY   | TG   | CHECKED BY | TG |  |
|---------|-------------|------------|------|------------|----|--|
| STATUS  | TENDER      | SCALE @ A1 | 1:25 |            |    |  |
| DWG NO. | PA-5433-EL  |            |      | REV        | А  |  |