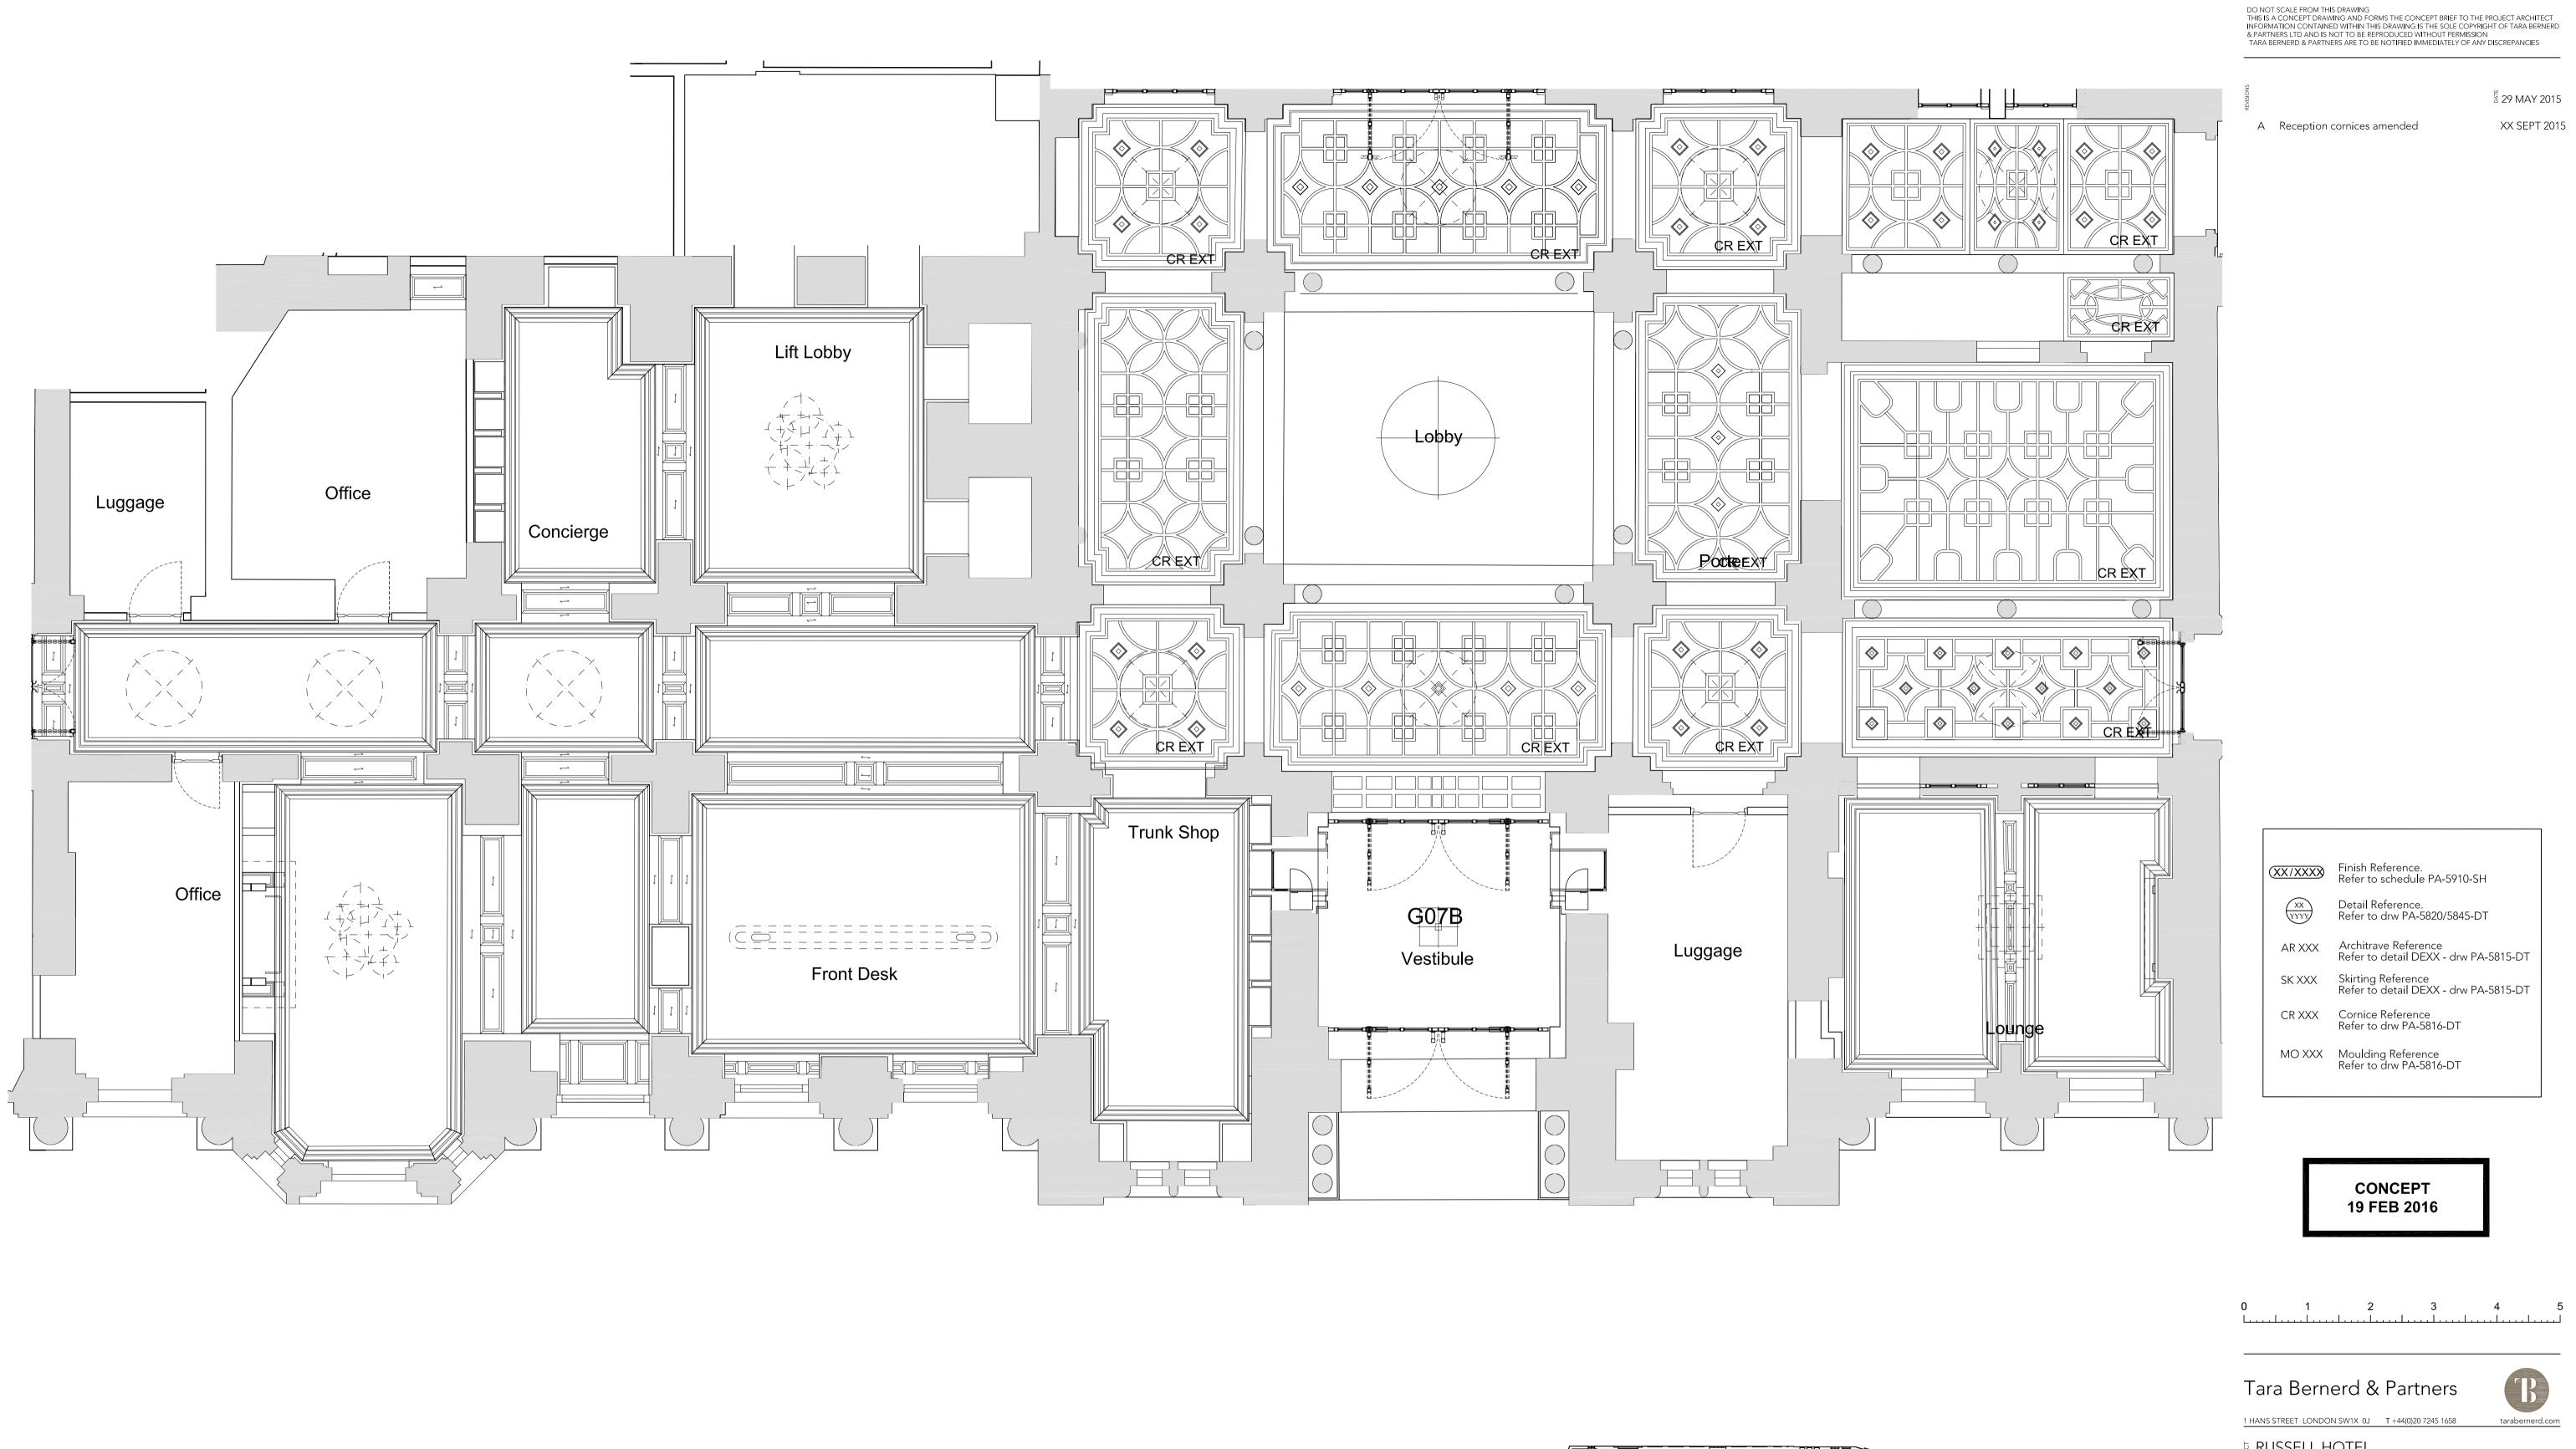

## THE RUSSELL

CONCEPT DESIGN

CONCEPT 19 FEB 2016

## Tara Bernerd & Partners

B

HANS STREET LONDON SWIX QU T +440(20.7245 1656

PUBLIC AREAS

g G01 - GROUND FLOOR RECEPTION

| DATE   | 29 MAY 2015 | DRAWN BY   | TG   | TG   |
|--------|-------------|------------|------|------|
| STATUS | TENDER      | SCALE & AT | 1:25 |      |
| DWG WO |             |            |      | AN . |

CONCEPT 19 FEB 2016

## Tara Bernerd & Partners 1 HANS STREET LONDON SWIX QJ T +44(0)207245 1658

RUSSELL HOTEL
PUBLIC AREAS

g G01 - GROUND FLOOR - TRUNK SHOP

| DATE   | 29 MAY 2015 | DRAWN BY  | TG   | TG |
|--------|-------------|-----------|------|----|
| STATUS | TENDER      | SCALE BAT | 1:25 |    |
| DWGWG  |             |           |      | A  |

DO NOT SCALE FROM THIS DRAWING
THIS IS A CONCEPT DRAWING AND FORMS THE CONCEPT BRIEF TO THE PROJECT ARCHITECT
INFORMATION CONTAINED WITHIN THIS DRAWING IS THE SOLE COPYRIGHT OF TARA BERNERD
& PARTNERS LTD AND IS NOT TO BE REPRODUCED WITHOUT PERMISSION
TARA BERNERD & PARTNERS ARE TO BE NOTIFIED IMMEDIATELY OF ANY DISCREPANCIES

A WALL LIGHTS RELOCATED XX AUG 2015
A SIGNAGE ADDED XX AUG 2015
A DOOR OPENINGS AMENDED XX AUG 2015
COLUMNS & BEAMS LOCATION AMENDED

**CONCEPT** 19 **FEB** 2016

XX/XXXX Finish Reference.
Refer to schedule PA-5910-SH

Detail Reference.
Refer to drw PA-5820/5845-DT

AR XXX Architrave Reference Refer to detail DEXX - drw PA-5815-DT

SK XXX Skirting Reference Refer to detail DEXX - drw PA-5815-DT

CR XXX Cornice Reference Refer to drw PA-5816-DT

MO XXX Moulding Reference Refer to drw PA-5816-DT

Tara Bernerd & Partners

1 HANS STREET LONDON SW1X 0J T +44(0)20 7245 1658 taraberner

RUSSELL HOTEL
PUBLIC AREAS

G01 - GROUND FLOOR RECEPTION ELEVATION D1A-B