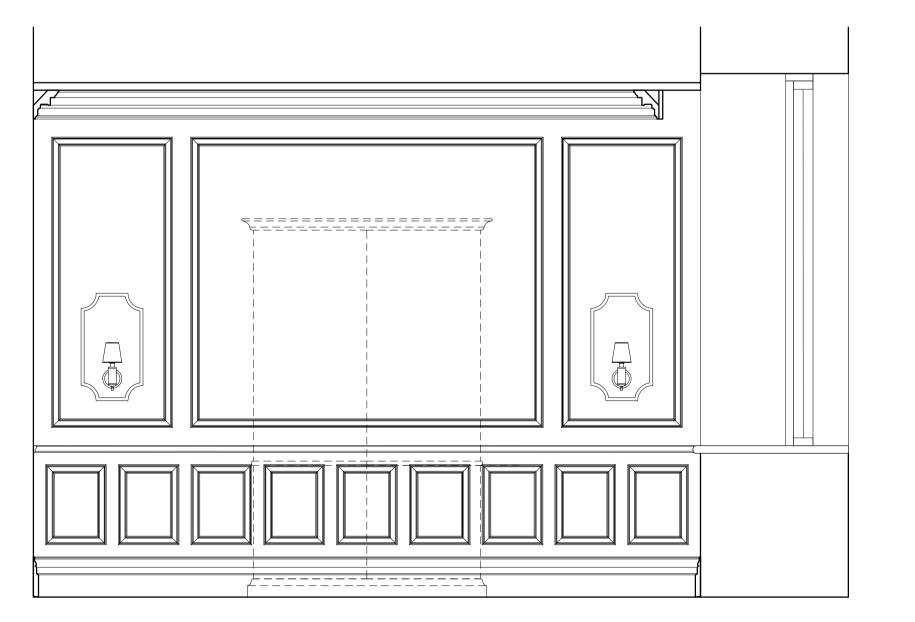

**ELEVATION HH1** scale 1:25

**ELEVATION HH3** scale 1:25

**ELEVATION HH2** 

ELEVATION HH4 scale 1:25

- DO NOT SCALE FROM THIS DRAWING
  THIS IS A CONCEPT DRAWING AND FORMS THE CONCEPT BRIEF TO THE PROJECT ARCHITECT
  INFORMATION CONTAINED WITHIN THIS DRAWING IS THE SOLE COPYRIGHT OF TARA BERNERD
  & PARTNERS LTD AND IS NOT TO BE REPRODUCED WITHOUT PERMISSION
  TARA BERNERD & PARTNERS ARE TO BE NOTIFIED IMMEDIATELY OF ANY DISCREPANCIES
  - XX APR 2016

CONCEPT 04 MAR 2016

Tara Bernerd & Partners

tarabernerd.com 1 HANS STREET LONDON SW1X 0J T +44(0)20 7245 1658

ង្គ RUSSELL HOTEL

PUBLIC AREAS

§ LOWER GROUND FLOOR RICHMOND MEETING ROOM ELEVATIONS HH1-HH4

| DATE    | XX APR 2016 | DRAWN BY   | TN   | т ТС |  |
|---------|-------------|------------|------|------|--|
| STATUS  | TENDER      | SCALE @ A1 | 1:25 |      |  |
| DWG NO. | PA-5554-EL  |            |      | REV  |  |