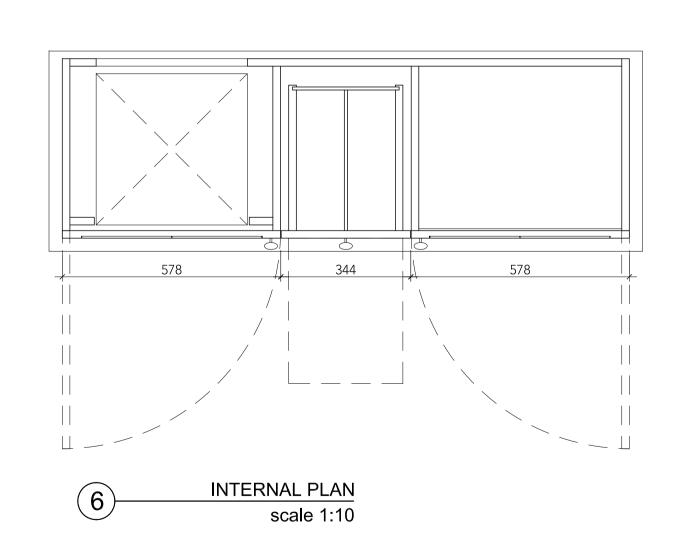

X 2015





#### Tara Bernerd & Partners

1 HANS STREET LONDON SW1X 0J T +44(0)20 7245 1658 tarab

ង្គ RUSSELL HOTEL

PUBLIC AREAS

LOWER GROUND FLOOR
GYM ELEVATIONS PP9-12

| DATE    | XX APR 2016   | DRAWN BY   | TG        | CHECKED BY | TG |
|---------|---------------|------------|-----------|------------|----|
| STATUS  | DETAIL DESIGN | SCALE @ A1 | 1:25 @ A1 |            |    |
| DWG NO. | PA-5583-EL    |            |           | REV        |    |



NOTE

DO NOT SCALE FROM THIS DRAWING
THIS IS A CONCEPT DRAWING AND FORMS THE CONCEPT BRIEF TO THE PROJECT ARCHITECT
INFORMATION CONTAINED WITHIN THIS DRAWING IS THE SOLE COPYRIGHT OF TARA BERNERD
& PARTNERS LTD AND IS NOT TO BE REPRODUCED WITHOUT PERMISSION
TARA BERNERD & PARTNERS ARE TO BE NOTIFIED IMMEDIATELY OF ANY DISCREPANCIES









PA-5751-JN





₹ XX APR 2016

DO NOT SCALE FROM THIS DRAWING
THIS IS A CONCEPT DRAWING AND FORMS THE CONCEPT BRIEF TO THE PROJECT ARCHITECT
INFORMATION CONTAINED WITHIN THIS DRAWING IS THE SOLE COPYRIGHT OF TARA BERNERD
& PARTNERS LTD AND IS NOT TO BE REPRODUCED WITHOUT PERMISSION
TARA BERNERD & PARTNERS ARE TO BE NOTIFIED IMMEDIATELY OF ANY DISCREPANCIES

NOTE

CONCEPT 04 MAR 2016

Tara Bernerd & Partners



1 HANS STREET LONDON SW1X 0J T +44(0)20 7245 1658

RUSSELL HOTEL
PUBLIC AREAS

LOWER GROUND FLOOR

SCREENING ROOM ARMCHAIR

| DATE    | XX APR 2016 | DRAWN BY   | TG |     | CHECKED BY |
|---------|-------------|------------|----|-----|------------|
| STATUS  | TENDER      | SCALE @ A1 |    | 1:5 |            |
| DWG NO. | PA-XXXX-FE  |            |    |     | REV        |
|