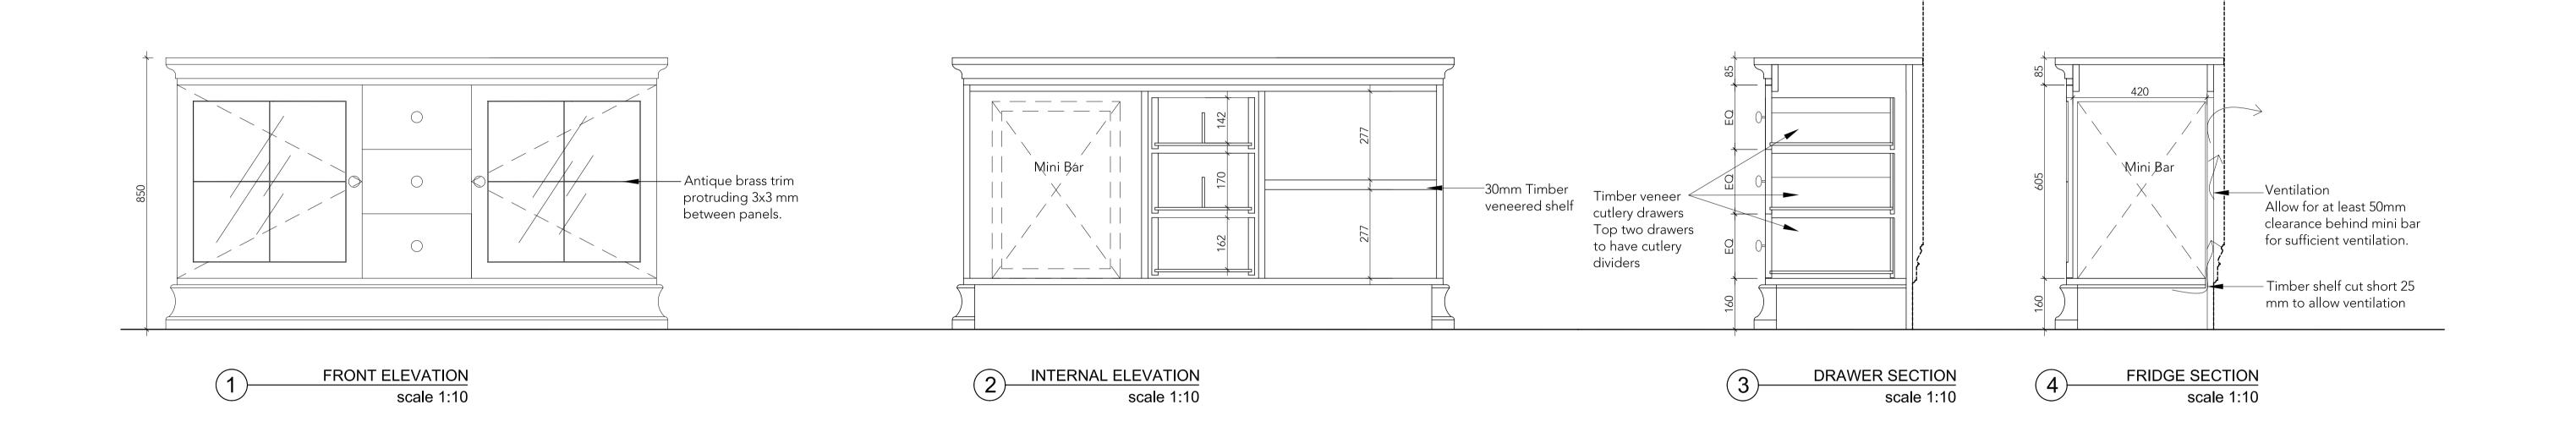

X XXX 2015





#### Tara Bernerd & Partners

1 HANS STREET LONDON SW1X 0J T +44(0)20 7245 1658 tarab

ង្គ RUSSELL HOTEL

PUBLIC AREAS

LOWER GROUND FLOOR
GYM ELEVATIONS PP9-12

| DATE    | XX APR 2016   | DRAWN BY   | TG        | CHECKED BY | TG |
|---------|---------------|------------|-----------|------------|----|
| STATUS  | DETAIL DESIGN | SCALE @ A1 | 1:25 @ A1 |            |    |
| DWG NO. | PA-5583-EL    |            |           | REV        |    |



NOTE

DO NOT SCALE FROM THIS DRAWING
THIS IS A CONCEPT DRAWING AND FORMS THE CONCEPT BRIEF TO THE PROJECT ARCHITECT
INFORMATION CONTAINED WITHIN THIS DRAWING IS THE SOLE COPYRIGHT OF TARA BERNERD
& PARTNERS LTD AND IS NOT TO BE REPRODUCED WITHOUT PERMISSION
TARA BERNERD & PARTNERS ARE TO BE NOTIFIED IMMEDIATELY OF ANY DISCREPANCIES









PA-5751-JN





₹ XX APR 2016

DO NOT SCALE FROM THIS DRAWING
THIS IS A CONCEPT DRAWING AND FORMS THE CONCEPT BRIEF TO THE PROJECT ARCHITECT
INFORMATION CONTAINED WITHIN THIS DRAWING IS THE SOLE COPYRIGHT OF TARA BERNERD
& PARTNERS LTD AND IS NOT TO BE REPRODUCED WITHOUT PERMISSION
TARA BERNERD & PARTNERS ARE TO BE NOTIFIED IMMEDIATELY OF ANY DISCREPANCIES

NOTE

CONCEPT 04 MAR 2016

Tara Bernerd & Partners



1 HANS STREET LONDON SW1X 0J T +44(0)20 7245 1658

RUSSELL HOTEL
PUBLIC AREAS

LOWER GROUND FLOOR

SCREENING ROOM ARMCHAIR

| DATE    | XX APR 2016 | DRAWN BY   | TG |     | CHECKED BY |
|---------|-------------|------------|----|-----|------------|
| STATUS  | TENDER      | SCALE @ A1 |    | 1:5 |            |
| DWG NO. | PA-XXXX-FE  |            |    |     | REV        |
|