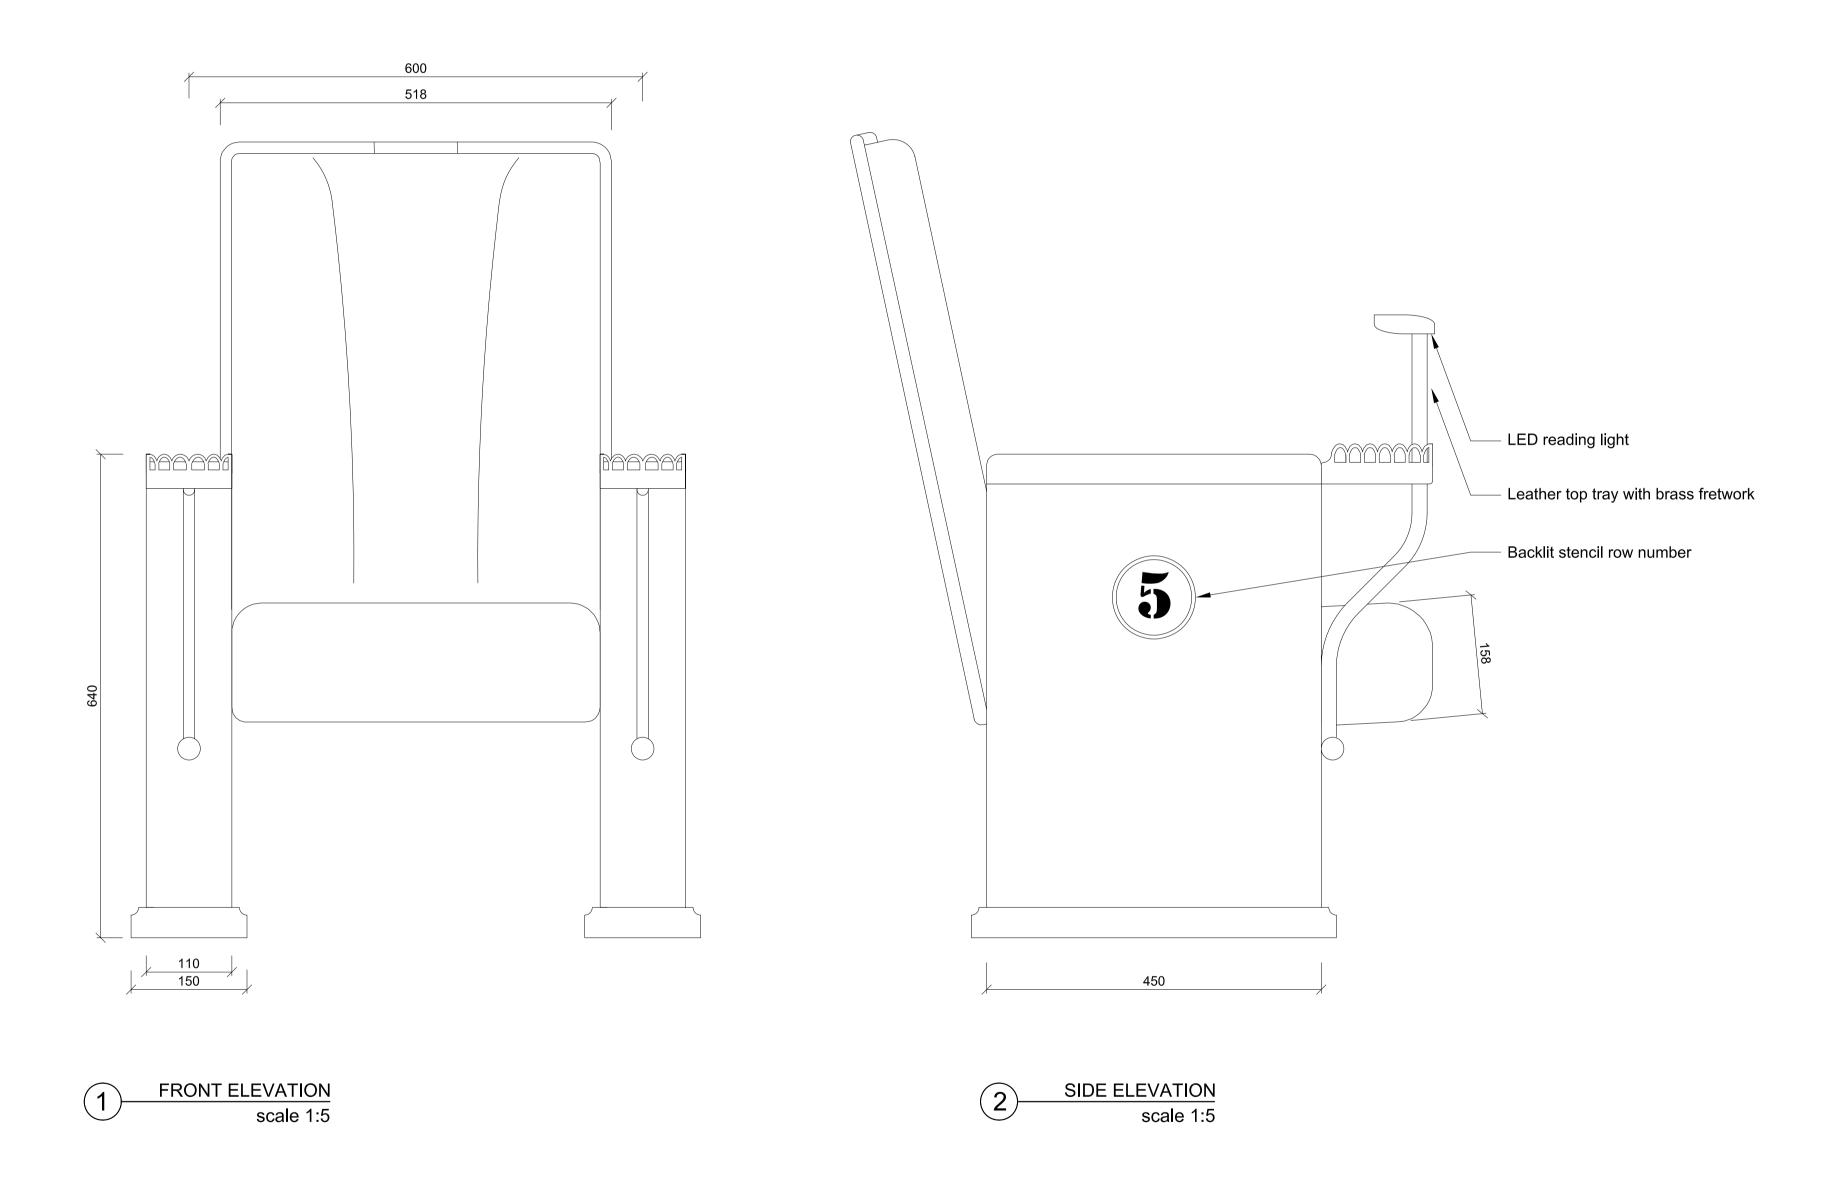

NOTE

CONCEPT 04 MAR 2016

Tara Bernerd & Partners

1 HANS STREET LONDON SW1X 0J T +44(0)20 7245 1658

RUSSELL HOTEL
PUBLIC AREAS

LOWER GROUND FLOOR

SCREENING ROOM ARMCHAIR

| DATE    | XX APR 2016 | DRAWN BY   | TG |     | CHECKED BY |
|---------|-------------|------------|----|-----|------------|
| STATUS  | TENDER      | SCALE @ A1 |    | 1:5 |            |
| DWG NO. | PA-XXXX-FE  |            |    |     | REV        |
|         |             |            |    |     |            |