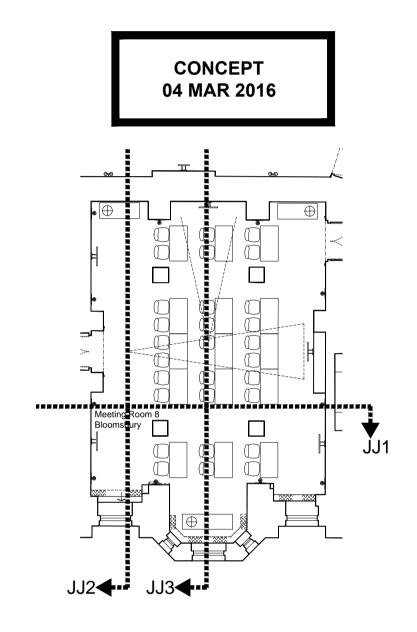

tarabernerd.com

**ELEVATION JJ1** scale 1:25

ELEVATION JJ2 scale 1:25

3 ELEVATION JJ3 scale 1:25

DO NOT SCALE FROM THIS DRAWING
THIS IS A CONCEPT DRAWING AND FORMS THE CONCEPT BRIEF TO THE PROJECT ARCHITECT
INFORMATION CONTAINED WITHIN THIS DRAWING IS THE SOLE COPYRIGHT OF TARA BERNERD
& PARTNERS LTD AND IS NOT TO BE REPRODUCED WITHOUT PERMISSION
TARA BERNERD & PARTNERS ARE TO BE NOTIFIED IMMEDIATELY OF ANY DISCREPANCIES

XX APR 2016

Tara Bernerd & Partners

1 HANS STREET LONDON SW1X 0J T +44(0)20 7245 1658 ង្គ RUSSELL HOTEL

PUBLIC AREAS

S LOWER GROUND FLOOR BLOOMSBURY MEETING ROOM **ELEVATIONS JJ1-JJ3** 

| DATE    | XX APR 2016 | DRAWN BY   | TN   | снескер вк |  |
|---------|-------------|------------|------|------------|--|
| STATUS  | TENDER      | SCALE @ A1 | 1:25 |            |  |
| OWG NO. | PA-5556-EL  |            |      | REV        |  |