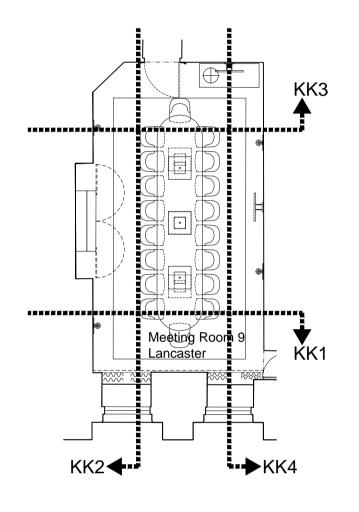

**ELEVATION KK1** scale 1:25

3 ELEVATION KK5 scale 1:25

4 ELEVATION KK5 scale 1:25

DO NOT SCALE FROM THIS DRAWING
THIS IS A CONCEPT DRAWING AND FORMS THE CONCEPT BRIEF TO THE PROJECT ARCHITECT
INFORMATION CONTAINED WITHIN THIS DRAWING IS THE SOLE COPYRIGHT OF TARA BERNERD
& PARTNERS LTD AND IS NOT TO BE REPRODUCED WITHOUT PERMISSION
TARA BERNERD & PARTNERS ARE TO BE NOTIFIED IMMEDIATELY OF ANY DISCREPANCIES

≝ XX APR 2016

ង្គ RUSSELL HOTEL

PUBLIC AREAS

§ LOWER GROUND FLOOR E LANCASTER MEETING ROOM **ELEVATIONS KK1-KK4** 

| DATE    | XX APR 2016 | DRAWN BY   | TN   | СНЕСКЕВ ВУ |
|---------|-------------|------------|------|------------|
| STATUS  | TENDER      | SCALE @ A1 | 1:25 |            |
| DWG NO. | PA-5558-EL  |            |      | REV        |