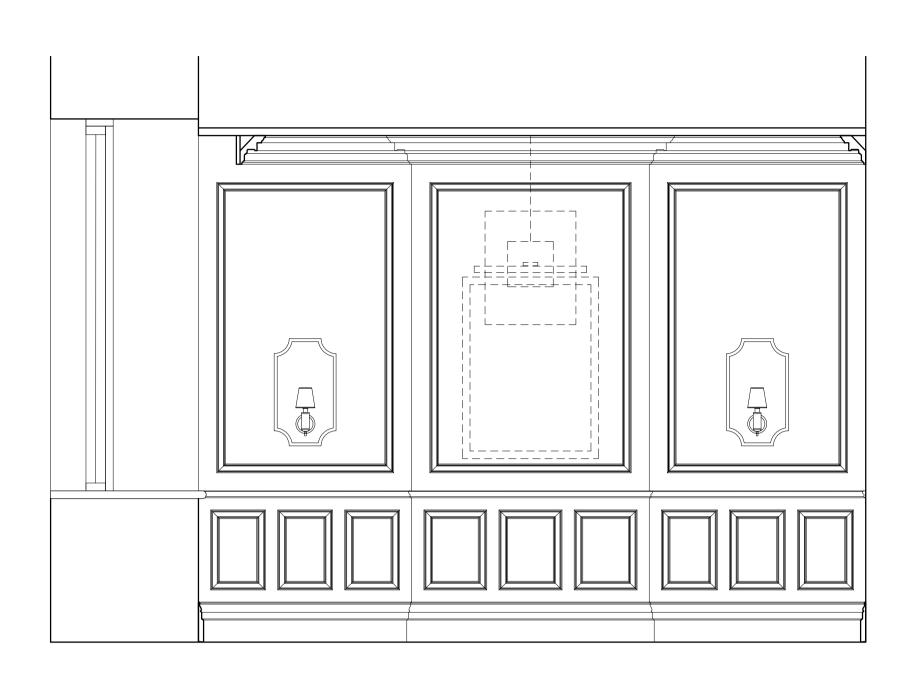

**ELEVATION HH1** scale 1:25

**ELEVATION HH3** scale 1:25

**ELEVATION HH2** 

ELEVATION HH4 scale 1:25

- DO NOT SCALE FROM THIS DRAWING
  THIS IS A CONCEPT DRAWING AND FORMS THE CONCEPT BRIEF TO THE PROJECT ARCHITECT
  INFORMATION CONTAINED WITHIN THIS DRAWING IS THE SOLE COPYRIGHT OF TARA BERNERD
  & PARTNERS LTD AND IS NOT TO BE REPRODUCED WITHOUT PERMISSION
  TARA BERNERD & PARTNERS ARE TO BE NOTIFIED IMMEDIATELY OF ANY DISCREPANCIES
  - XX APR 2016

CONCEPT 04 MAR 2016

Tara Bernerd & Partners

tarabernerd.com 1 HANS STREET LONDON SW1X 0J T +44(0)20 7245 1658

ង្គ RUSSELL HOTEL

PUBLIC AREAS

§ LOWER GROUND FLOOR RICHMOND MEETING ROOM ELEVATIONS HH1-HH4

| DATE    | XX APR 2016 | DRAWN BY   | TN   | т ТС |  |
|---------|-------------|------------|------|------|--|
| STATUS  | TENDER      | SCALE @ A1 | 1:25 |      |  |
| DWG NO. | PA-5554-EL  |            |      | REV  |  |