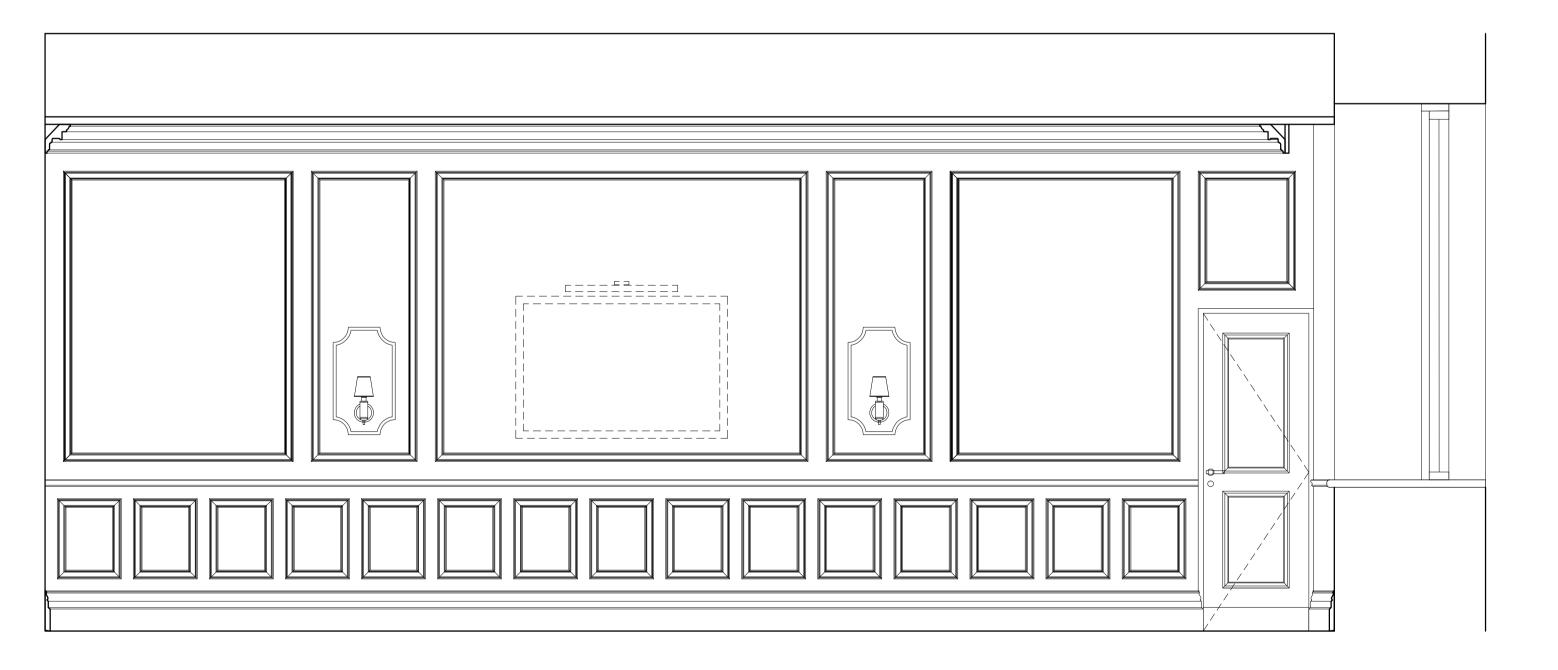

**ELEVATION KK1** scale 1:25

3 ELEVATION KK5 scale 1:25

4 ELEVATION KK5 scale 1:25

DO NOT SCALE FROM THIS DRAWING
THIS IS A CONCEPT DRAWING AND FORMS THE CONCEPT BRIEF TO THE PROJECT ARCHITECT
INFORMATION CONTAINED WITHIN THIS DRAWING IS THE SOLE COPYRIGHT OF TARA BERNERD
& PARTNERS LTD AND IS NOT TO BE REPRODUCED WITHOUT PERMISSION
TARA BERNERD & PARTNERS ARE TO BE NOTIFIED IMMEDIATELY OF ANY DISCREPANCIES

≝ XX APR 2016

ង្គ RUSSELL HOTEL

PUBLIC AREAS

§ LOWER GROUND FLOOR E LANCASTER MEETING ROOM **ELEVATIONS KK1-KK4** 

| DATE    | XX APR 2016 | DRAWN BY   | TN   | СНЕСКЕВ ВУ |
|---------|-------------|------------|------|------------|
| STATUS  | TENDER      | SCALE @ A1 | 1:25 |            |
| DWG NO. | PA-5558-EL  |            |      | REV        |