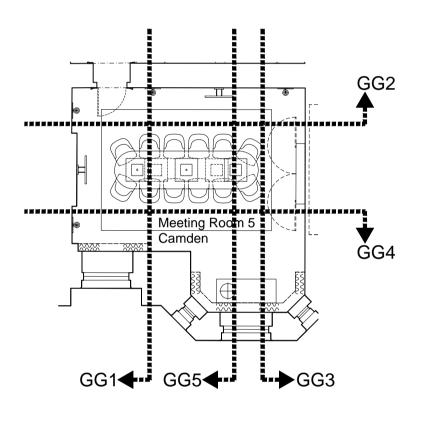

### Tara Bernerd & Partners

1 HANS STREET LONDON SW1X 0J T +44(0)20 7245 1658

5 RUSSELL HOTEL

PUBLIC AREAS

LOWER GROUND FLOOR

SOUTHWARK MEETING ROOM ELEVATIONS II1-II4

| DATE    | XX APR 2016 | DRAWN BY   | TN   | снескер вд |  |
|---------|-------------|------------|------|------------|--|
| STATUS  | TENDER      | SCALE @ A1 | 1:25 |            |  |
| DWG NO. | PA-5555-EL  |            |      | REV        |  |