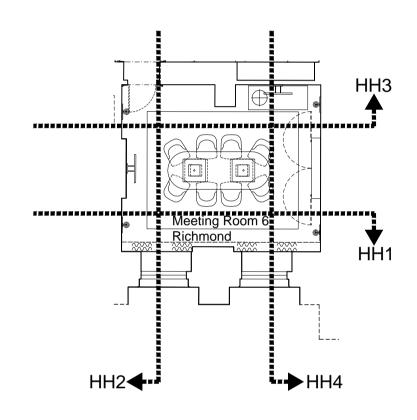

**ELEVATION HH1** scale 1:25

**ELEVATION HH3** scale 1:25

**ELEVATION HH2** 

ELEVATION HH4 scale 1:25

- DO NOT SCALE FROM THIS DRAWING
  THIS IS A CONCEPT DRAWING AND FORMS THE CONCEPT BRIEF TO THE PROJECT ARCHITECT
  INFORMATION CONTAINED WITHIN THIS DRAWING IS THE SOLE COPYRIGHT OF TARA BERNERD
  & PARTNERS LTD AND IS NOT TO BE REPRODUCED WITHOUT PERMISSION
  TARA BERNERD & PARTNERS ARE TO BE NOTIFIED IMMEDIATELY OF ANY DISCREPANCIES
  - XX APR 2016

CONCEPT 04 MAR 2016

Tara Bernerd & Partners

tarabernerd.com 1 HANS STREET LONDON SW1X 0J T +44(0)20 7245 1658

ង្គ RUSSELL HOTEL

PUBLIC AREAS

§ LOWER GROUND FLOOR RICHMOND MEETING ROOM ELEVATIONS HH1-HH4

| DATE    | XX APR 2016 | DRAWN BY   | TN   | т ТС |  |
|---------|-------------|------------|------|------|--|
| STATUS  | TENDER      | SCALE @ A1 | 1:25 |      |  |
| DWG NO. | PA-5554-EL  |            |      | REV  |  |