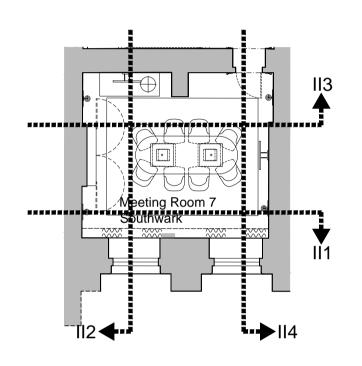

2 ELEVATION II2 scale 1:25

4 ELEVATION II4 scale 1:25

NOTE

- DO NOT SCALE FROM THIS DRAWING
  THIS IS A CONCEPT DRAWING AND FORMS THE CONCEPT BRIEF TO THE PROJECT ARCHITECT
  INFORMATION CONTAINED WITHIN THIS DRAWING IS THE SOLE COPYRIGHT OF TARA BERNERD
  & PARTNERS LTD AND IS NOT TO BE REPRODUCED WITHOUT PERMISSION
  TARA BERNERD & PARTNERS ARE TO BE NOTIFIED IMMEDIATELY OF ANY DISCREPANCIES
  - <sup>™</sup> XX APR 2016

### Tara Bernerd & Partners

1 HANS STREET LONDON SW1X 0J T +44(0)20 7245 1658

5 RUSSELL HOTEL

PUBLIC AREAS

LOWER GROUND FLOOR

SOUTHWARK MEETING ROOM ELEVATIONS II1-II4

| DATE    | XX APR 2016 | DRAWN BY   | TN   | снескер вд |  |
|---------|-------------|------------|------|------------|--|
| STATUS  | TENDER      | SCALE @ A1 | 1:25 |            |  |
| DWG NO. | PA-5555-EL  |            |      | REV        |  |