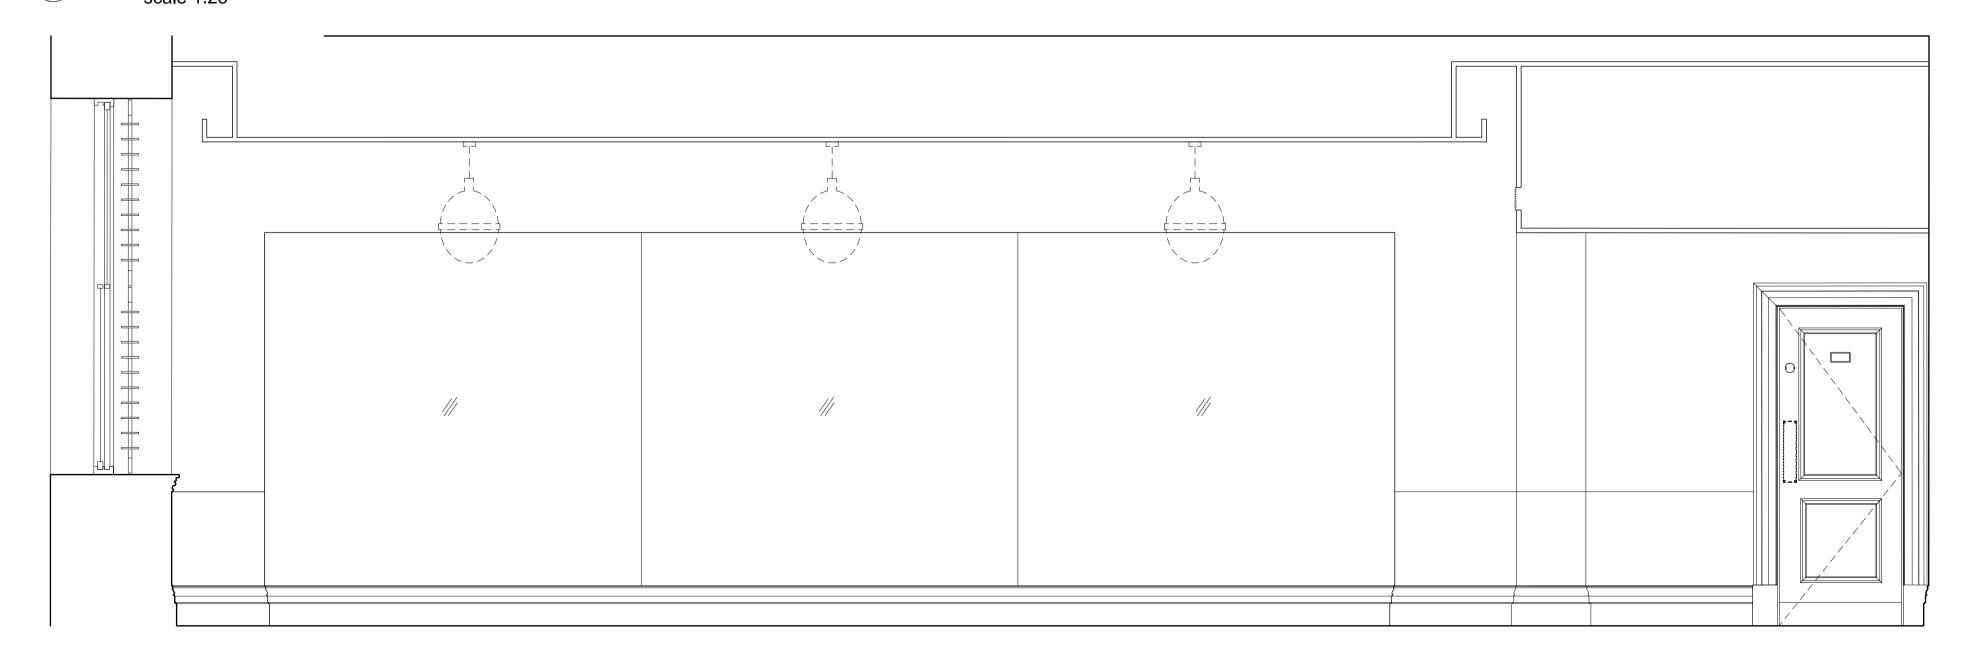

PA-5581-EL

1 ELEVATION PP9 scale 1:25

| <del>,                                    </del>  | <del>, , , , , , , , , , , , , , , , , , , </del>  | <del></del>                                      | <del>'                                    </del>  | <del></del>                                      |        |
|---------------------------------------------------|----------------------------------------------------|--------------------------------------------------|---------------------------------------------------|--------------------------------------------------|--------|
| <del>'                                    </del>  | <del>'                                    </del>   | <del></del>                                      | <del>, , , , , , , , , , , , , , , , , , , </del> | <del>'                                    </del> |        |
| <del>, ' , ' , ' , ' , ' , ' , ' , ' , '</del>    | <del>,,,,,,,,,,,,,,,,,,,,,,,,,,,,,,,,,,,,,</del>   | <del></del>                                      | <del>'                                    </del>  | <del></del>                                      |        |
| <del>'                                    </del>  | <del>'                                    </del>   | <del></del>                                      |                                                   | <del>'                                    </del> |        |
| <del>, , , , , , , , , , , , , , , , , , , </del> | <del>,,,,,,,,,,,,,,,,,,,,,,,,,,,,,,,,,,,,,</del>   | <del></del>                                      | <del>'                                    </del>  | <del></del>                                      |        |
| <del>'                                    </del>  | <del>'                                    </del>   | <del>''''''</del>                                | <del>, , , , , , , , , , , , , , , , , , , </del> | <del>'                                    </del> |        |
| <del>, , , , , , , , , , , , , , , , , , , </del> |                                                    | <del></del>                                      | <del>'                                    </del>  | <del>''</del>                                    |        |
|                                                   | <del>',','</del>                                   | <del>'                                    </del> | <del>_ '                                   </del> | <del>'                                    </del> |        |
|                                                   |                                                    | <del></del>                                      | <del>' ' ' ' ' ' ' ' '</del>                      | <del></del>                                      |        |
| <del></del>                                       | <del>'                                    </del>   | <del></del>                                      | <del> </del>                                      | <del>'                                    </del> |        |
|                                                   | <del></del>                                        |                                                  |                                                   |                                                  |        |
|                                                   | <del>'                                    </del>   |                                                  |                                                   | <del>'                                    </del> |        |
| <del>, , , , , , , , , , , , , , , , , , , </del> | <del></del>                                        | $\overline{}$                                    | <del></del>                                       | <del></del>                                      | т,     |
| · · · · · · · · · · · · · · · · · · ·             | <del>'   '   '   '   '                      </del> | <del>''''''</del>                                | <del> </del>                                      | <del>'''''</del>                                 |        |
|                                                   | <del>                                      </del>  | <del></del>                                      | <del>'                                    </del>  | $\overline{}$                                    |        |
|                                                   | <del>'   '   '   '   '   '                  </del> | <del>'''''''</del>                               | <del> </del>                                      | <del>'   '   '    </del>                         |        |
|                                                   | <del></del>                                        |                                                  |                                                   | <del></del>                                      | Т,     |
| <del>'                                    </del>  | <del>'                                    </del>   |                                                  |                                                   |                                                  |        |
| <del></del>                                       |                                                    | $\overline{}$                                    |                                                   | $T \rightarrow T \rightarrow T$                  |        |
| · · · · · · · · · · · · · · · · · · ·             |                                                    | <del></del>                                      |                                                   | <del>'                                    </del> |        |
| <del>                                     </del>  | <del></del>                                        |                                                  | $\cdots$                                          | <del></del>                                      |        |
| <del> </del>                                      | <del></del>                                        |                                                  |                                                   |                                                  |        |
|                                                   |                                                    |                                                  |                                                   | $\top$                                           |        |
| 1 1 1 1 1 1 1 1 1 1 1 1 1 1 1 1 1 1 1 1           |                                                    |                                                  |                                                   |                                                  |        |
|                                                   |                                                    |                                                  |                                                   |                                                  |        |
|                                                   |                                                    |                                                  |                                                   |                                                  |        |
|                                                   |                                                    |                                                  |                                                   |                                                  |        |
|                                                   |                                                    |                                                  |                                                   |                                                  |        |
|                                                   |                                                    |                                                  |                                                   |                                                  |        |
|                                                   |                                                    | 9                                                |                                                   |                                                  |        |
|                                                   | T T I I                                            |                                                  |                                                   |                                                  |        |
|                                                   |                                                    |                                                  |                                                   |                                                  |        |
|                                                   |                                                    |                                                  |                                                   |                                                  |        |
|                                                   |                                                    |                                                  |                                                   |                                                  |        |
|                                                   |                                                    |                                                  |                                                   |                                                  |        |
|                                                   |                                                    |                                                  |                                                   |                                                  |        |
|                                                   |                                                    |                                                  |                                                   |                                                  |        |
|                                                   |                                                    |                                                  |                                                   |                                                  |        |
|                                                   |                                                    |                                                  |                                                   |                                                  |        |
|                                                   |                                                    |                                                  |                                                   |                                                  | $\Box$ |
|                                                   |                                                    |                                                  |                                                   |                                                  |        |
|                                                   |                                                    |                                                  |                                                   |                                                  |        |
|                                                   |                                                    |                                                  |                                                   |                                                  |        |
|                                                   |                                                    |                                                  |                                                   |                                                  |        |

2 ELEVATION PP10 scale 1:25

3 ELEVATION PP11 scale 1:25

4 ELEVATION PP12 scale 1:25

NOTE

DO NOT SCALE FROM THIS DRAWING
THIS IS A CONCEPT DRAWING AND FORMS THE CONCEPT BRIEF TO THE PROJECT ARCHITECT
INFORMATION CONTAINED WITHIN THIS DRAWING IS THE SOLE COPYRIGHT OF TARA BERNERD
& PARTNERS LTD AND IS NOT TO BE REPRODUCED WITHOUT PERMISSION
TARA BERNERD & PARTNERS ARE TO BE NOTIFIED IMMEDIATELY OF ANY DISCREPANCIES

#### Tara Bernerd & Partners

1 HANS STREET LONDON SW1X 0J T +44(0)20 7245 1658 tarab

ង្គ RUSSELL HOTEL

PUBLIC AREAS

LOWER GROUND FLOOR
GYM ELEVATIONS PP9-12

| DATE    | XX APR 2016   | DRAWN BY   | TG        | CHECKED BY | TG |
|---------|---------------|------------|-----------|------------|----|
| STATUS  | DETAIL DESIGN | SCALE @ A1 | 1:25 @ A1 |            |    |
| DWG NO. | PA-5583-EL    |            |           | REV        |    |