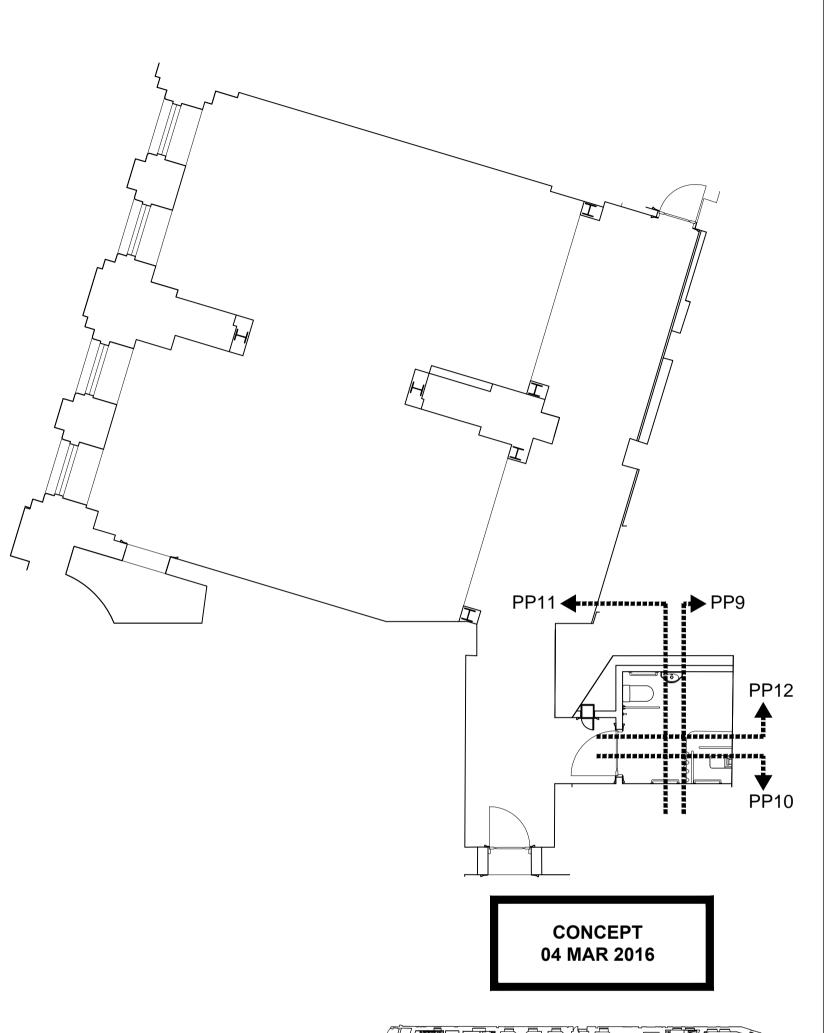

PA-5581-EL

1 ELEVATION PP9 scale 1:25

| <del>,                                    </del>  | <del>, , , , , , , , , , , , , , , , , , , </del>  | <del></del>                                      | <del>'                                    </del>  | <del></del>                                      |        |
|---------------------------------------------------|----------------------------------------------------|--------------------------------------------------|---------------------------------------------------|--------------------------------------------------|--------|
| <del>'                                    </del>  | <del>'                                    </del>   | <del></del>                                      | <del>, , , , , , , , , , , , , , , , , , , </del> | <del>'                                    </del> |        |
| <del>, ' , ' , ' , ' , ' , ' , ' , ' , '</del>    | <del>,,,,,,,,,,,,,,,,,,,,,,,,,,,,,,,,,,,,,</del>   | <del></del>                                      | <del>'                                    </del>  | <del></del>                                      |        |
| <del>'                                    </del>  | <del>'                                    </del>   | <del></del>                                      |                                                   | <del>'                                    </del> |        |
| <del>, , , , , , , , , , , , , , , , , , , </del> | <del>,,,,,,,,,,,,,,,,,,,,,,,,,,,,,,,,,,,,,</del>   | <del></del>                                      | <del>'                                    </del>  | <del></del>                                      |        |
| <del>'                                    </del>  | <del>'                                    </del>   | <del>''''''</del>                                | <del>, , , , , , , , , , , , , , , , , , , </del> | <del>'                                    </del> |        |
| <del>, , , , , , , , , , , , , , , , , , , </del> |                                                    | <del></del>                                      | <del>'                                    </del>  | <del>''</del>                                    |        |
|                                                   | <del>',','</del>                                   | <del>'                                    </del> | <del>_ '                                   </del> | <del>'                                    </del> |        |
|                                                   |                                                    | <del></del>                                      | <del>' ' ' ' ' ' ' ' '</del>                      | <del></del>                                      |        |
| <del></del>                                       | <del>'                                    </del>   | <del></del>                                      | <del> </del>                                      | <del>'                                    </del> |        |
|                                                   | <del></del>                                        |                                                  |                                                   |                                                  |        |
|                                                   | <del>'                                    </del>   |                                                  |                                                   | <del>'                                    </del> |        |
| <del>, , , , , , , , , , , , , , , , , , , </del> | <del></del>                                        | $\overline{}$                                    | <del></del>                                       | <del></del>                                      | т,     |
| · · · · · · · · · · · · · · · · · · ·             | <del>'   '   '   '   '                      </del> | <del>''''''</del>                                | <del> </del>                                      | <del>'''''</del>                                 |        |
|                                                   | <del>                                      </del>  | <del></del>                                      | <del>'                                    </del>  | $\overline{}$                                    |        |
|                                                   | <del>'   '   '   '   '   '                  </del> | <del>'''''''</del>                               | <del> </del>                                      | <del>'   '   '    </del>                         |        |
|                                                   | <del></del>                                        |                                                  |                                                   | <del></del>                                      | Т,     |
| <del>'                                    </del>  | <del>'                                    </del>   |                                                  |                                                   |                                                  |        |
| <del></del>                                       |                                                    | $\overline{}$                                    |                                                   | $T \rightarrow T \rightarrow T$                  |        |
| · · · · · · · · · · · · · · · · · · ·             |                                                    | <del></del>                                      |                                                   | <del>'                                    </del> |        |
| <del>                                     </del>  | <del></del>                                        |                                                  | $\cdots$                                          | <del></del>                                      |        |
| <del> </del>                                      | <del></del>                                        |                                                  |                                                   |                                                  |        |
|                                                   |                                                    |                                                  |                                                   | $\top$                                           |        |
| 1 1 1 1 1 1 1 1 1 1 1 1 1 1 1 1 1 1 1 1           |                                                    |                                                  |                                                   |                                                  |        |
|                                                   |                                                    |                                                  |                                                   |                                                  |        |
|                                                   |                                                    |                                                  |                                                   |                                                  |        |
|                                                   |                                                    |                                                  |                                                   |                                                  |        |
|                                                   |                                                    |                                                  |                                                   |                                                  |        |
|                                                   |                                                    |                                                  |                                                   |                                                  |        |
|                                                   |                                                    | 9                                                |                                                   |                                                  |        |
|                                                   | T T I I                                            |                                                  |                                                   |                                                  |        |
|                                                   |                                                    |                                                  |                                                   |                                                  |        |
|                                                   |                                                    |                                                  |                                                   |                                                  |        |
|                                                   |                                                    |                                                  |                                                   |                                                  |        |
|                                                   |                                                    |                                                  |                                                   |                                                  |        |
|                                                   |                                                    |                                                  |                                                   |                                                  |        |
|                                                   |                                                    |                                                  |                                                   |                                                  |        |
|                                                   |                                                    |                                                  |                                                   |                                                  |        |
|                                                   |                                                    |                                                  |                                                   |                                                  |        |
|                                                   |                                                    |                                                  |                                                   |                                                  | $\Box$ |
|                                                   |                                                    |                                                  |                                                   |                                                  |        |
|                                                   |                                                    |                                                  |                                                   |                                                  |        |
|                                                   |                                                    |                                                  |                                                   |                                                  |        |
|                                                   |                                                    |                                                  |                                                   |                                                  |        |

2 ELEVATION PP10 scale 1:25

3 ELEVATION PP11 scale 1:25

4 ELEVATION PP12 scale 1:25

NOTE

DO NOT SCALE FROM THIS DRAWING
THIS IS A CONCEPT DRAWING AND FORMS THE CONCEPT BRIEF TO THE PROJECT ARCHITECT
INFORMATION CONTAINED WITHIN THIS DRAWING IS THE SOLE COPYRIGHT OF TARA BERNERD
& PARTNERS LTD AND IS NOT TO BE REPRODUCED WITHOUT PERMISSION
TARA BERNERD & PARTNERS ARE TO BE NOTIFIED IMMEDIATELY OF ANY DISCREPANCIES

#### Tara Bernerd & Partners

1 HANS STREET LONDON SW1X 0J T +44(0)20 7245 1658 tarab

ង្គ RUSSELL HOTEL

PUBLIC AREAS

LOWER GROUND FLOOR
GYM ELEVATIONS PP9-12

| DATE    | XX APR 2016   | DRAWN BY   | TG        | CHECKED BY | TG |
|---------|---------------|------------|-----------|------------|----|
| STATUS  | DETAIL DESIGN | SCALE @ A1 | 1:25 @ A1 |            |    |
| DWG NO. | PA-5583-EL    |            |           | REV        |    |