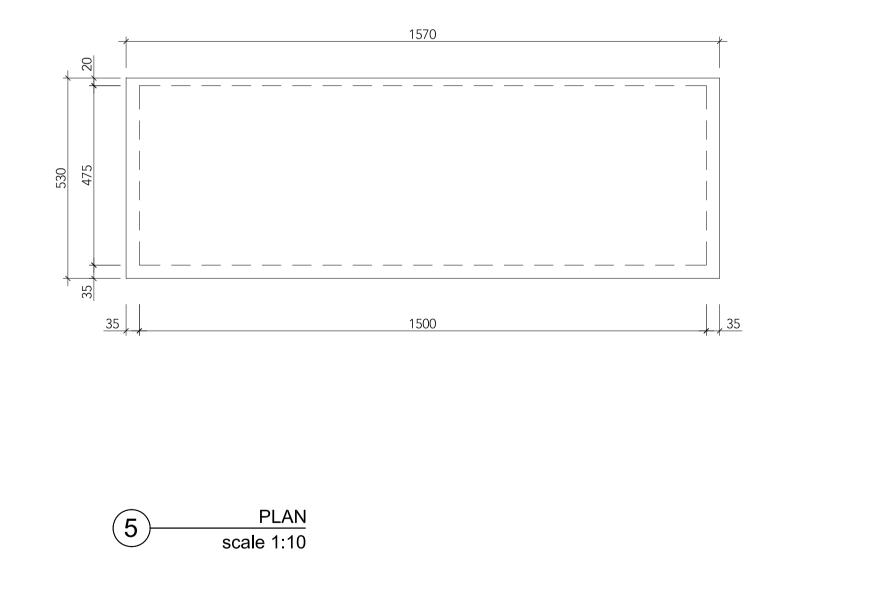

XXX 2015





#### Tara Bernerd & Partners

1 HANS STREET LONDON SW1X 0J T +44(0)20 7245 1658 tarab

ង្គ RUSSELL HOTEL

PUBLIC AREAS

LOWER GROUND FLOOR
GYM ELEVATIONS PP9-12

| DATE    | XX APR 2016   | DRAWN BY   | TG        | CHECKED BY | TG |
|---------|---------------|------------|-----------|------------|----|
| STATUS  | DETAIL DESIGN | SCALE @ A1 | 1:25 @ A1 |            |    |
| DWG NO. | PA-5583-EL    |            |           | REV        |    |



NOTE

DO NOT SCALE FROM THIS DRAWING
THIS IS A CONCEPT DRAWING AND FORMS THE CONCEPT BRIEF TO THE PROJECT ARCHITECT
INFORMATION CONTAINED WITHIN THIS DRAWING IS THE SOLE COPYRIGHT OF TARA BERNERD
& PARTNERS LTD AND IS NOT TO BE REPRODUCED WITHOUT PERMISSION
TARA BERNERD & PARTNERS ARE TO BE NOTIFIED IMMEDIATELY OF ANY DISCREPANCIES









PA-5751-JN





₹ XX APR 2016

DO NOT SCALE FROM THIS DRAWING
THIS IS A CONCEPT DRAWING AND FORMS THE CONCEPT BRIEF TO THE PROJECT ARCHITECT
INFORMATION CONTAINED WITHIN THIS DRAWING IS THE SOLE COPYRIGHT OF TARA BERNERD
& PARTNERS LTD AND IS NOT TO BE REPRODUCED WITHOUT PERMISSION
TARA BERNERD & PARTNERS ARE TO BE NOTIFIED IMMEDIATELY OF ANY DISCREPANCIES

NOTE

CONCEPT 04 MAR 2016

Tara Bernerd & Partners



1 HANS STREET LONDON SW1X 0J T +44(0)20 7245 1658

RUSSELL HOTEL
PUBLIC AREAS

LOWER GROUND FLOOR

SCREENING ROOM ARMCHAIR

| DATE    | XX APR 2016 | DRAWN BY   | TG |     | CHECKED BY |
|---------|-------------|------------|----|-----|------------|
| STATUS  | TENDER      | SCALE @ A1 |    | 1:5 |            |
| DWG NO. | PA-XXXX-FE  |            |    |     | REV        |
|