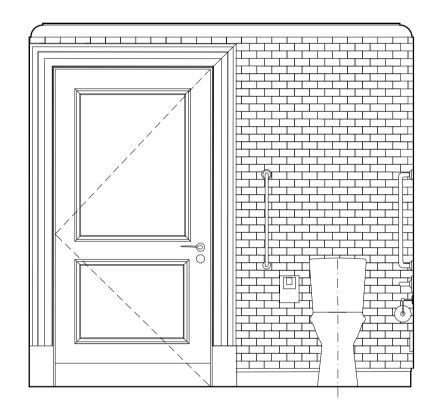

1 ELEVATION PP1

2 ELEVATION PP2 scale 1:25

DO NOT SCALE FROM THIS DRAWING
THIS IS A CONCEPT DRAWING AND FORMS THE CONCEPT BRIEF TO THE PROJECT ARCHITECT
INFORMATION CONTAINED WITHIN THIS DRAWING IS THE SOLE COPYRIGHT OF TARA BERNERD
& PARTNERS LTD AND IS NOT TO BE REPRODUCED WITHOUT PERMISSION
TARA BERNERD & PARTNERS ARE TO BE NOTIFIED IMMEDIATELY OF ANY DISCREPANCIES <sup>™</sup> XX XXX 2015 PP1 CONCEPT 04 MAR 2016 Tara Bernerd & Partners 1 HANS STREET LONDON SW1X 0J T +44(0)20 7245 1658 ង្គ RUSSELL HOTEL PUBLIC AREAS LOWER GROUND FLOOR **GYM ELEVATIONS PP1-3** TG XX APR 2016 TG TENDER 1:25 @ A1

PA-5581-EL

1 ELEVATION PP1

2 ELEVATION PP2 scale 1:25

DO NOT SCALE FROM THIS DRAWING
THIS IS A CONCEPT DRAWING AND FORMS THE CONCEPT BRIEF TO THE PROJECT ARCHITECT
INFORMATION CONTAINED WITHIN THIS DRAWING IS THE SOLE COPYRIGHT OF TARA BERNERD
& PARTNERS LTD AND IS NOT TO BE REPRODUCED WITHOUT PERMISSION
TARA BERNERD & PARTNERS ARE TO BE NOTIFIED IMMEDIATELY OF ANY DISCREPANCIES <sup>™</sup> XX XXX 2015 PP1 CONCEPT 04 MAR 2016 Tara Bernerd & Partners 1 HANS STREET LONDON SW1X 0J T +44(0)20 7245 1658 ង្គ RUSSELL HOTEL PUBLIC AREAS LOWER GROUND FLOOR **GYM ELEVATIONS PP1-3** TG XX APR 2016 TG TENDER 1:25 @ A1

PA-5581-EL

1 ELEVATION PP9 scale 1:25

| <del>,                                    </del>  | <del>, , , , , , , , , , , , , , , , , , , </del>  | <del></del>                                      | <del>'                                    </del>  | <del></del>                                      |        |
|---------------------------------------------------|----------------------------------------------------|--------------------------------------------------|---------------------------------------------------|--------------------------------------------------|--------|
| <del>'                                    </del>  | <del>'                                    </del>   | <del></del>                                      | <del>, , , , , , , , , , , , , , , , , , , </del> | <del>'                                    </del> |        |
| <del>, ' , ' , ' , ' , ' , ' , ' , ' , '</del>    | <del>,,,,,,,,,,,,,,,,,,,,,,,,,,,,,,,,,,,,,</del>   | <del></del>                                      | <del>'                                    </del>  | <del></del>                                      |        |
| <del>'                                    </del>  | <del>'                                    </del>   | <del></del>                                      |                                                   | <del>'                                    </del> |        |
| <del>, , , , , , , , , , , , , , , , , , , </del> | <del>,,,,,,,,,,,,,,,,,,,,,,,,,,,,,,,,,,,,,</del>   | <del></del>                                      | <del>'                                    </del>  | <del></del>                                      |        |
| <del>'                                    </del>  | <del>'                                    </del>   | <del>''''''</del>                                | <del>, , , , , , , , , , , , , , , , , , , </del> | <del>'                                    </del> |        |
| <del>, , , , , , , , , , , , , , , , , , , </del> |                                                    | <del></del>                                      | <del>'                                    </del>  | <del>''</del>                                    |        |
|                                                   | <del>',','</del>                                   | <del>'                                    </del> | <del>_ '                                   </del> | <del>'                                    </del> |        |
|                                                   |                                                    | <del></del>                                      | <del>' ' ' ' ' ' ' ' '</del>                      | <del></del>                                      |        |
| <del></del>                                       | <del>'                                    </del>   | <del></del>                                      | <del> </del>                                      | <del>'                                    </del> |        |
|                                                   | <del></del>                                        |                                                  |                                                   |                                                  |        |
|                                                   | <del>'                                    </del>   |                                                  |                                                   | <del>'                                    </del> |        |
| <del>, , , , , , , , , , , , , , , , , , , </del> | <del></del>                                        | $\overline{}$                                    | <del></del>                                       | <del></del>                                      | т,     |
| · · · · · · · · · · · · · · · · · · ·             | <del>'   '   '   '   '                      </del> | <del>''''''</del>                                | <del> </del>                                      | <del>'''''</del>                                 |        |
|                                                   | <del>                                      </del>  | <del></del>                                      | <del>'                                    </del>  | $\overline{}$                                    |        |
|                                                   | <del>'   '   '   '   '   '                  </del> | <del>'''''''</del>                               | <del> </del>                                      | <del>'   '   '    </del>                         |        |
|                                                   | <del></del>                                        |                                                  |                                                   | <del></del>                                      | Т,     |
| <del>'                                    </del>  | <del>'                                    </del>   |                                                  |                                                   |                                                  |        |
| <del></del>                                       |                                                    | $\overline{}$                                    |                                                   | $T \rightarrow T \rightarrow T$                  |        |
| · · · · · · · · · · · · · · · · · · ·             |                                                    | <del></del>                                      |                                                   | <del>'                                    </del> |        |
| <del>                                     </del>  | <del></del>                                        |                                                  | $\cdots$                                          | <del></del>                                      |        |
| <del> </del>                                      | <del></del>                                        |                                                  |                                                   |                                                  |        |
|                                                   |                                                    |                                                  |                                                   | $\top$                                           |        |
| 1 1 1 1 1 1 1 1 1 1 1 1 1 1 1 1 1 1 1 1           |                                                    |                                                  |                                                   |                                                  |        |
|                                                   |                                                    |                                                  |                                                   |                                                  |        |
|                                                   |                                                    |                                                  |                                                   |                                                  |        |
|                                                   |                                                    |                                                  |                                                   |                                                  |        |
|                                                   |                                                    |                                                  |                                                   |                                                  |        |
|                                                   |                                                    |                                                  |                                                   |                                                  |        |
|                                                   |                                                    | 9                                                |                                                   |                                                  |        |
|                                                   | T T I I                                            |                                                  |                                                   |                                                  |        |
|                                                   |                                                    |                                                  |                                                   |                                                  |        |
|                                                   |                                                    |                                                  |                                                   |                                                  |        |
|                                                   |                                                    |                                                  |                                                   |                                                  |        |
|                                                   |                                                    |                                                  |                                                   |                                                  |        |
|                                                   |                                                    |                                                  |                                                   |                                                  |        |
|                                                   |                                                    |                                                  |                                                   |                                                  |        |
|                                                   |                                                    |                                                  |                                                   |                                                  |        |
|                                                   |                                                    |                                                  |                                                   |                                                  |        |
|                                                   |                                                    |                                                  |                                                   |                                                  | $\Box$ |
|                                                   |                                                    |                                                  |                                                   |                                                  |        |
|                                                   |                                                    |                                                  |                                                   |                                                  |        |
|                                                   |                                                    |                                                  |                                                   |                                                  |        |
|                                                   |                                                    |                                                  |                                                   |                                                  |        |