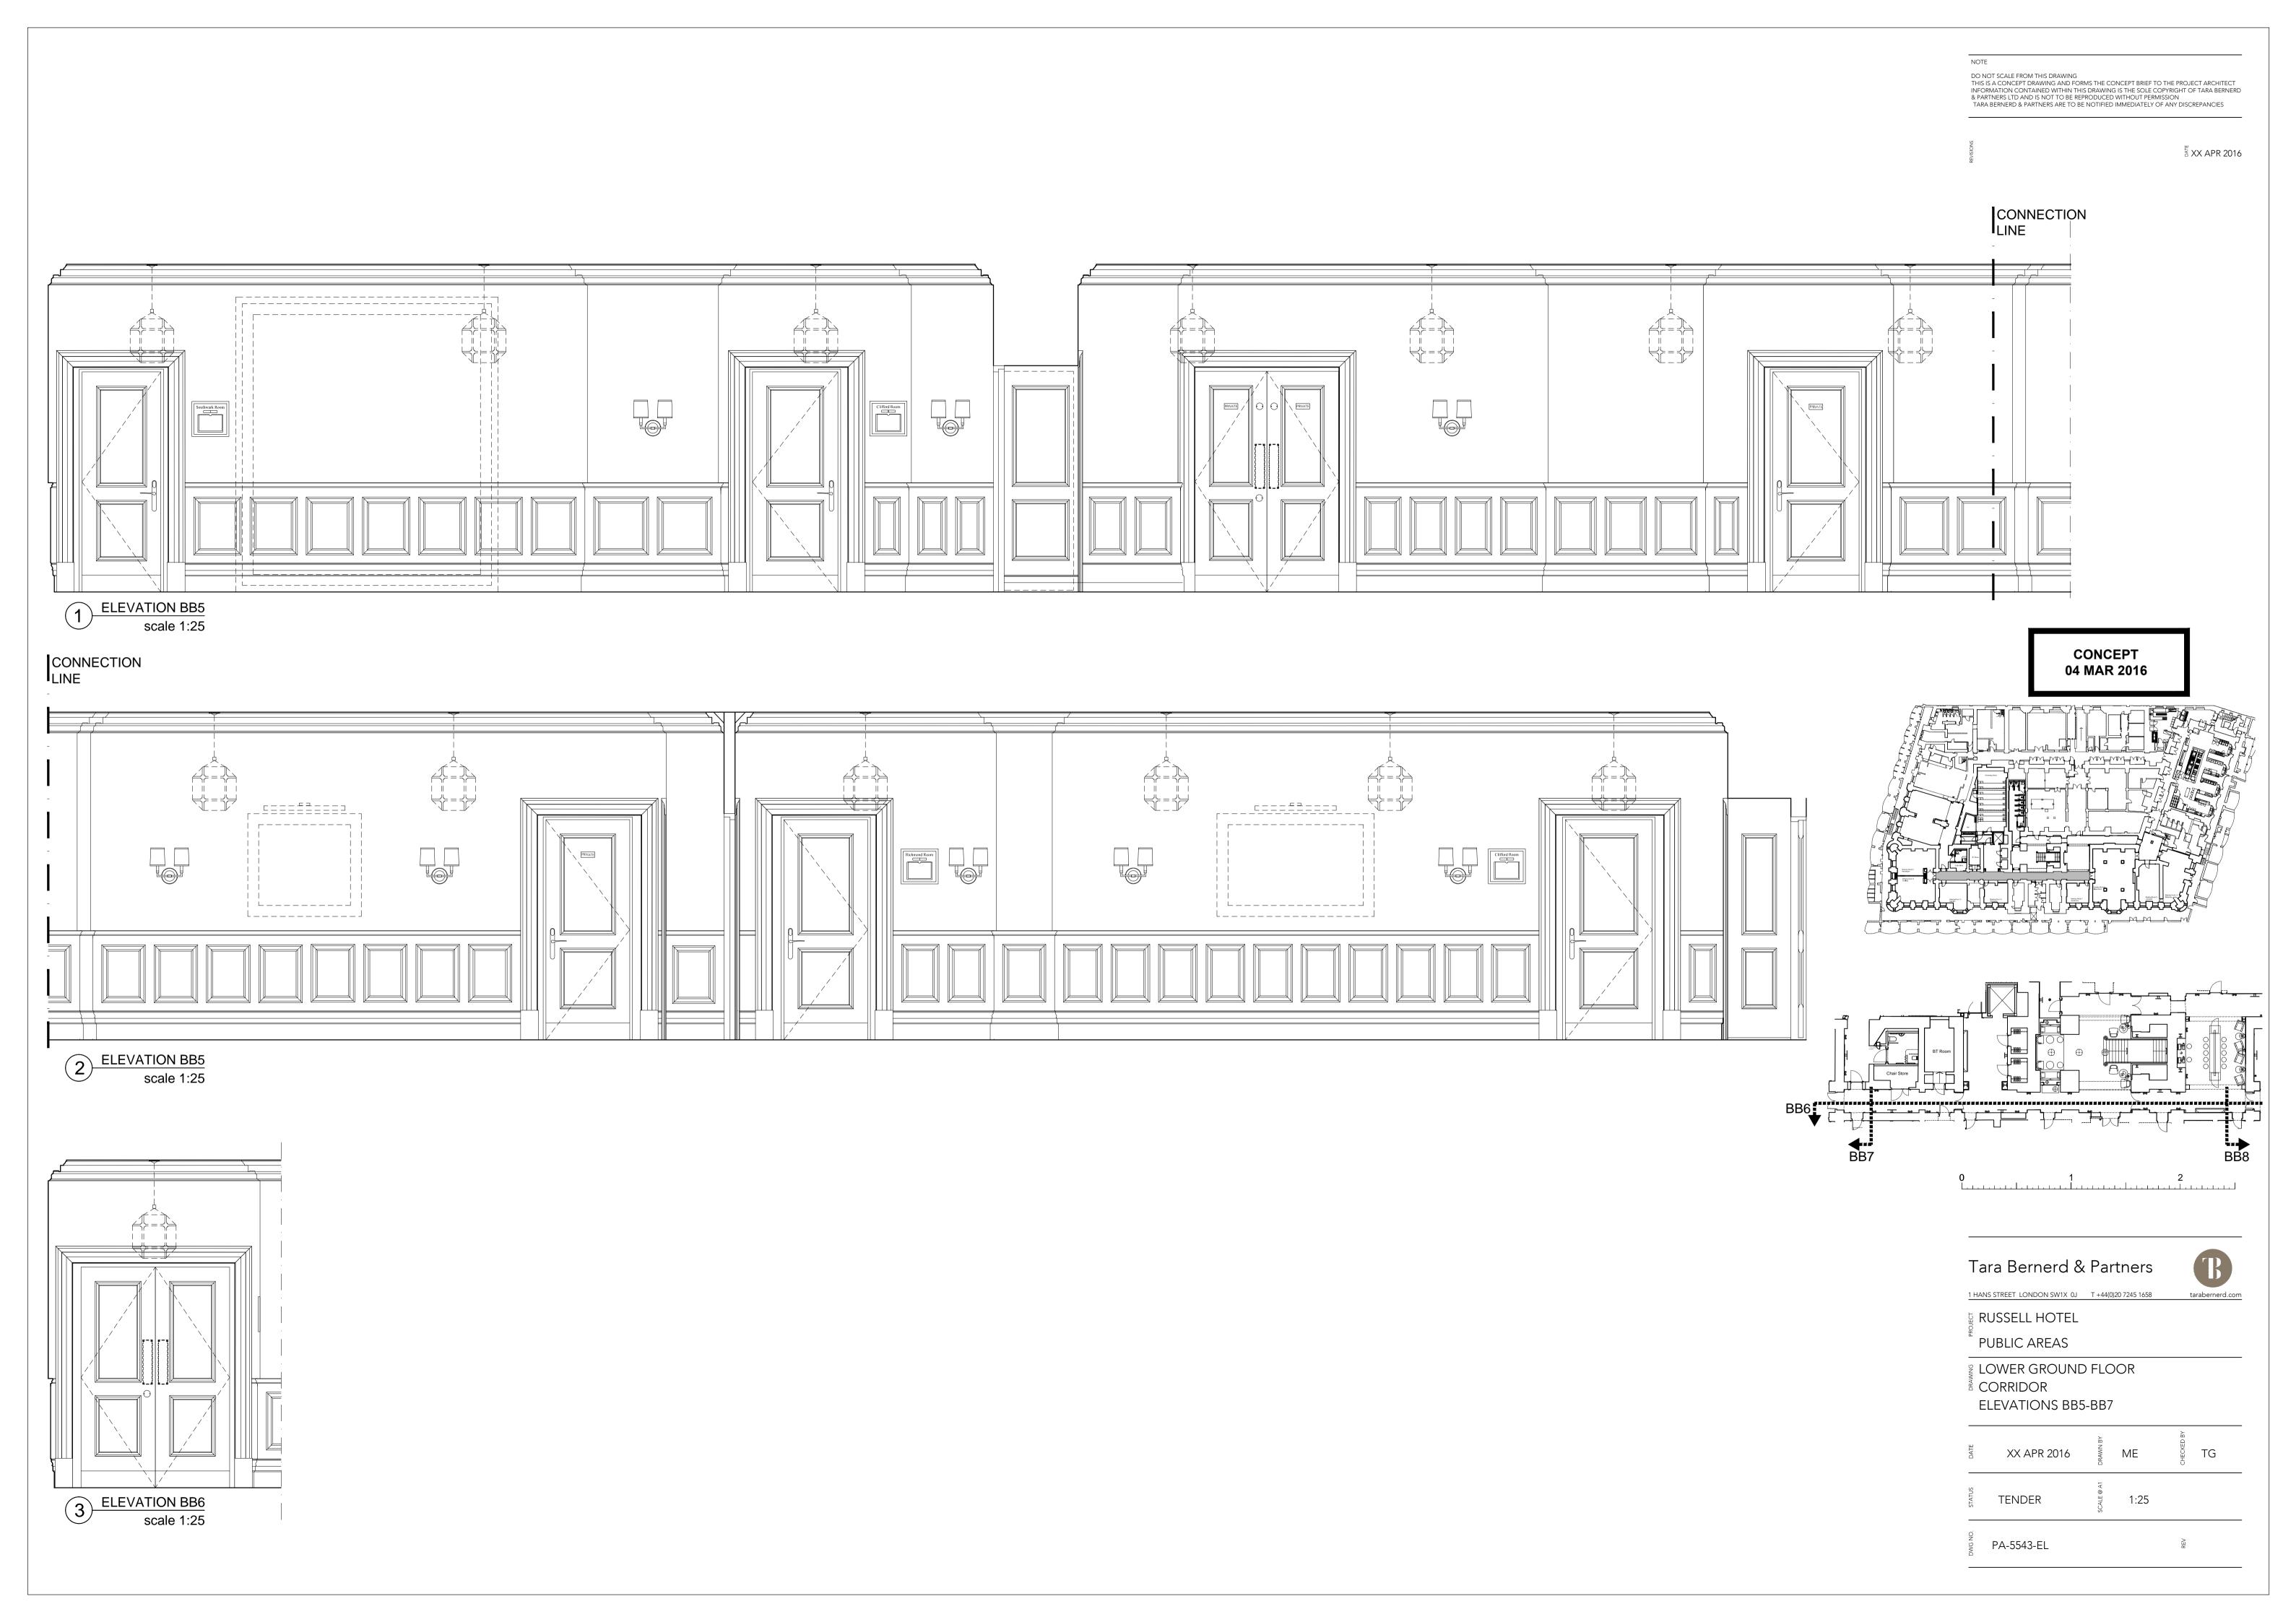

XX APR 2016

CONCEPT 04 MAR 2016

DO NOT SCALE FROM THIS DRAWING
THIS IS A CONCEPT DRAWING AND FORMS THE CONCEPT BRIEF TO THE PROJECT ARCHITECT
INFORMATION CONTAINED WITHIN THIS DRAWING IS THE SOLE COPYRIGHT OF TARA BERNERD
& PARTNERS LTD AND IS NOT TO BE REPRODUCED WITHOUT PERMISSION
TARA BERNERD & PARTNERS ARE TO BE NOTIFIED IMMEDIATELY OF ANY DISCREPANCIES

\_\_\_\_\_

| Tara Bernerd &                         | Partners             | B               |
|----------------------------------------|----------------------|-----------------|
| 1 HANS STREET LONDON SW1X 0J           | T +44(0)20 7245 1658 | tarabernerd.com |
| 토 RUSSELL HOTEL                        |                      |                 |
| FUBLIC AREAS                           |                      |                 |
| LOWER GROUND LIFT LOBBY ELEVATIONS CC1 |                      |                 |

| DATE    | XX APR 2016 | DRAWN BY   | ME   | CHECKED BY | TG |
|---------|-------------|------------|------|------------|----|
| STATUS  | TENDER      | SCALE @ A1 | 1:25 |            |    |
| DWG NO. | PA-5544-EL  |            |      | REV        |    |