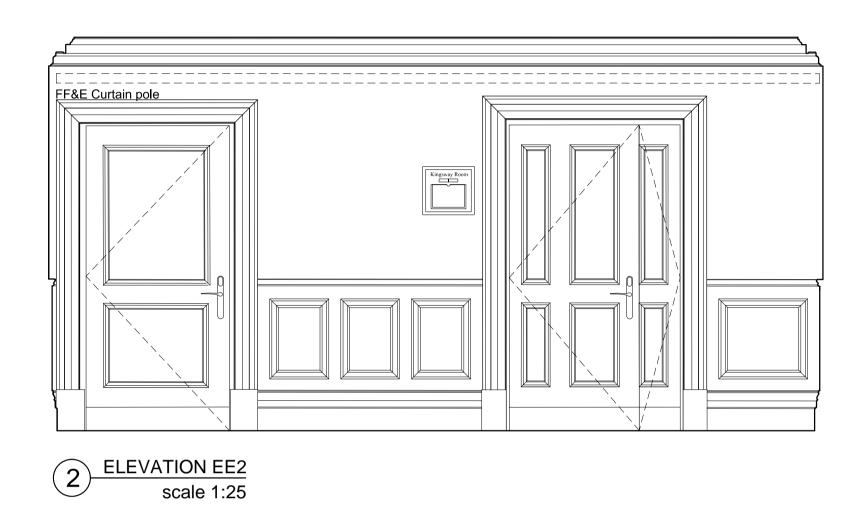

CONCEPT 04 MAR 2016

| Та          | ra Bernerd &                             | Pai     | rtners         |            | B              |
|-------------|------------------------------------------|---------|----------------|------------|----------------|
| 1 HAN       | S STREET LONDON SW1X 0J                  | T +44(0 | ))20 7245 1658 | t          | arabernerd.com |
| Roject<br>R | USSELL HOTEL                             |         |                |            |                |
|             | UBLIC AREAS                              |         |                |            |                |
|             | 0.4/50.000/::::                          | . =     |                |            |                |
| B.          | OWER GROUND<br>33 LOBBY<br>LEVATIONS EE1 |         |                |            |                |
| B B         | 33 LOBBY                                 |         |                | СНЕСКЕВ ВУ | TG             |