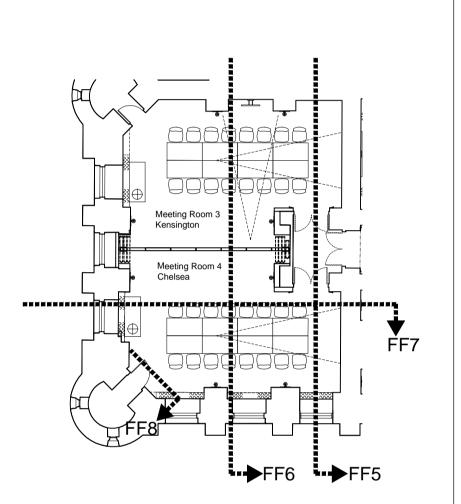

XX APR 2016

Tara Bernerd & Partners

1 HANS STREET LONDON SW1X 0J T +44(0)20 7245 1658 ង្គ RUSSELL HOTEL

PUBLIC AREAS

U LOWER GROUND FLOOR KENSINGTON AND CHELSEA MEETING ROOM ELEVATIONS - FF5-FF8

| DATE    | XX APR 2016 | DRAWN BY   | TN   | снескер Вх |
|---------|-------------|------------|------|------------|
| STATUS  | TENDER      | SCALE @ A1 | 1:25 |            |
| DWG NO. | PA-5552-EL  |            |      | REV        |