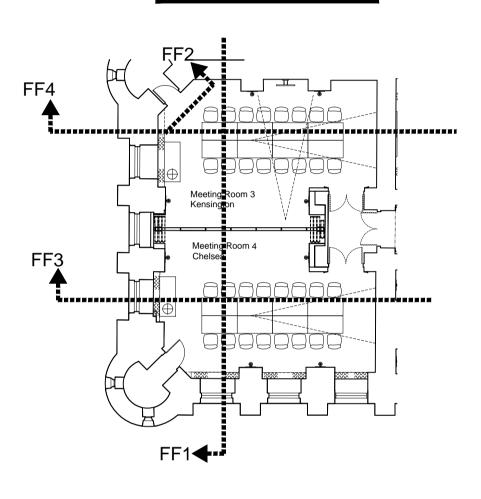

Tara Bernerd & Partners

1 HANS STREET LONDON SW1X 0J T +44(0)20 7245 1658

PUBLIC AREAS

LOWER GROUND FLOOR

KENSINGTON AND CHELSEA
MEETING ROOM ELEVATIONS- FF1-FF4

| DATE    | XX APR 2016 | DRAWN BY   | TN   | снескер ву |  |
|---------|-------------|------------|------|------------|--|
| STATUS  | TENDER      | SCALE @ A1 | 1:25 |            |  |
| OWG NO. | PA-5551-EL  |            |      | REV        |  |