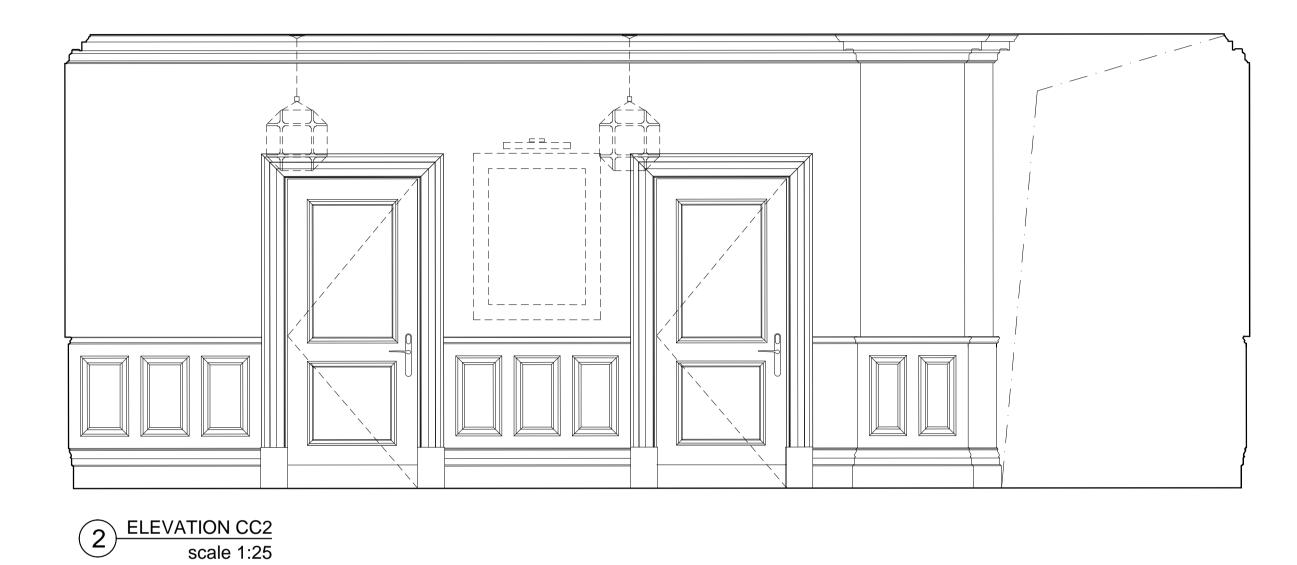

\_\_\_\_\_

| Tara Bernerd &                         | Partners             | B               |
|----------------------------------------|----------------------|-----------------|
| 1 HANS STREET LONDON SW1X 0J           | T +44(0)20 7245 1658 | tarabernerd.com |
| 토 RUSSELL HOTEL                        |                      |                 |
| FUBLIC AREAS                           |                      |                 |
| LOWER GROUND LIFT LOBBY ELEVATIONS CC1 |                      |                 |

| DATE    | XX APR 2016 | DRAWN BY   | ME   | CHECKED BY | TG |
|---------|-------------|------------|------|------------|----|
| STATUS  | TENDER      | SCALE @ A1 | 1:25 |            |    |
| DWG NO. | PA-5544-EL  |            |      | REV        |    |