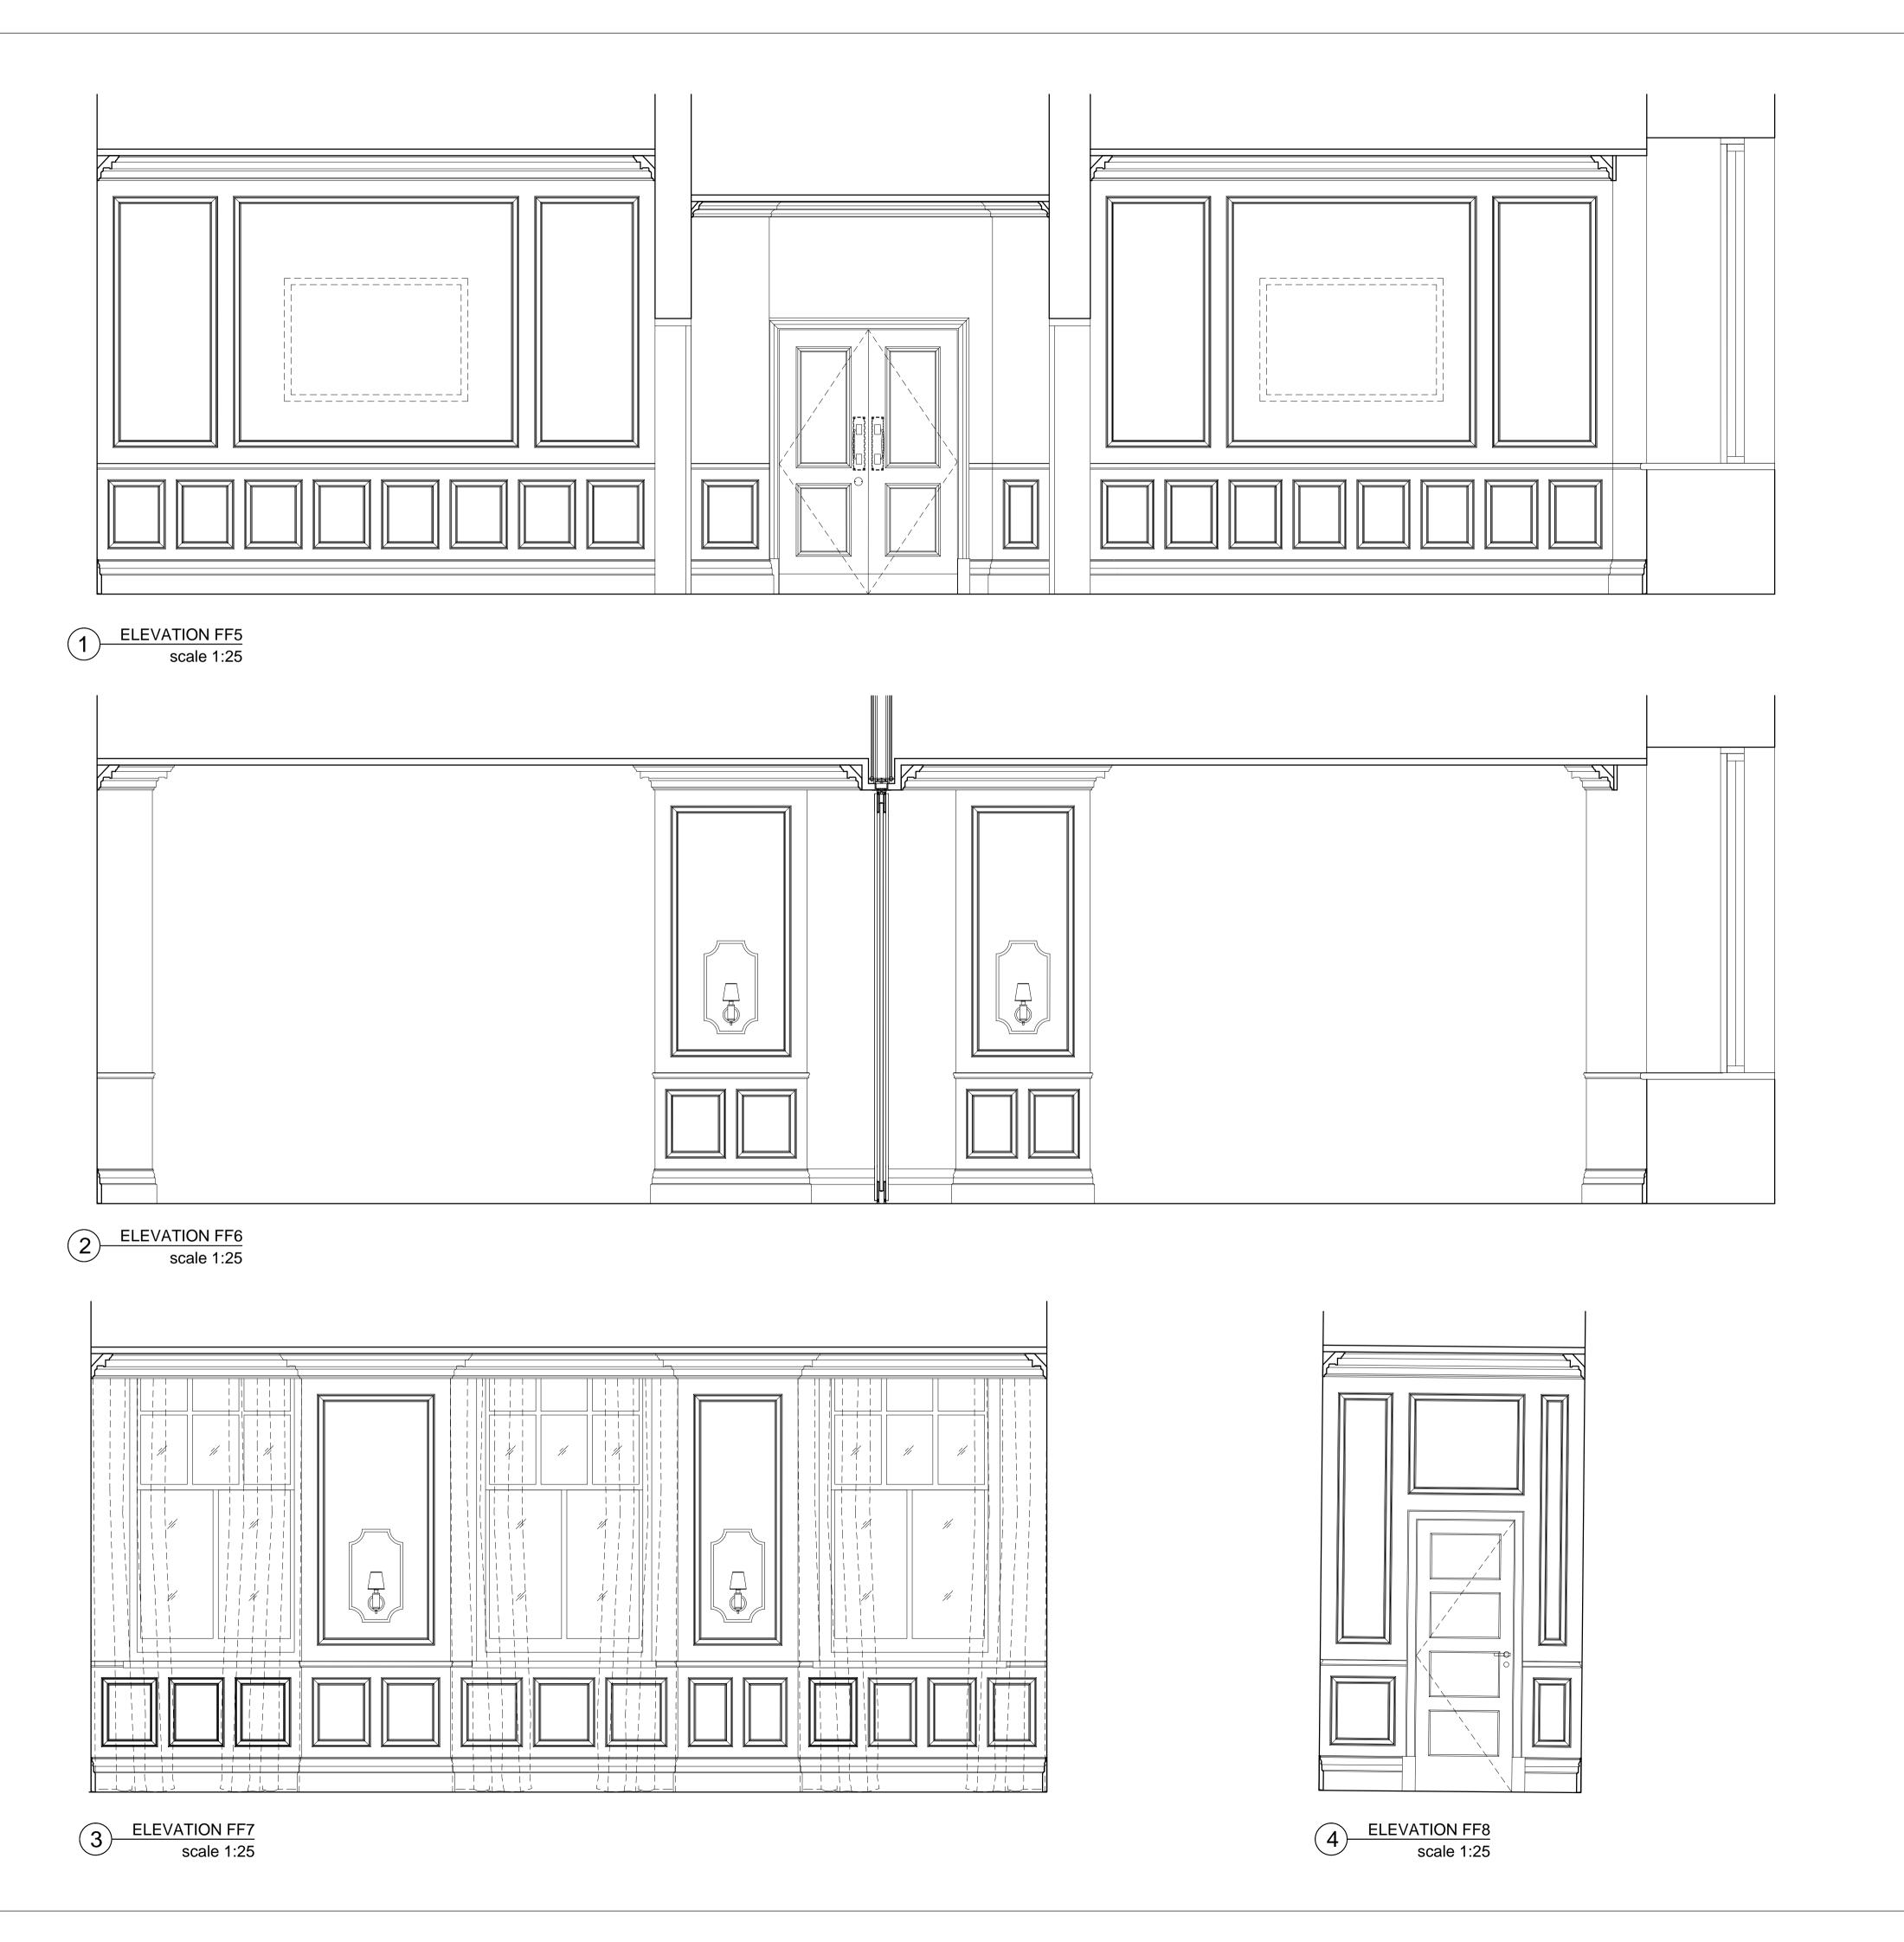

XX APR 2016

Tara Bernerd & Partners

1 HANS STREET LONDON SW1X 0J T +44(0)20 7245 1658 ង្គ RUSSELL HOTEL

PUBLIC AREAS

U LOWER GROUND FLOOR KENSINGTON AND CHELSEA MEETING ROOM ELEVATIONS - FF5-FF8

| DATE    | XX APR 2016 | DRAWN BY   | TN   | снескер Вх |
|---------|-------------|------------|------|------------|
| STATUS  | TENDER      | SCALE @ A1 | 1:25 |            |
| DWG NO. | PA-5552-EL  |            |      | REV        |