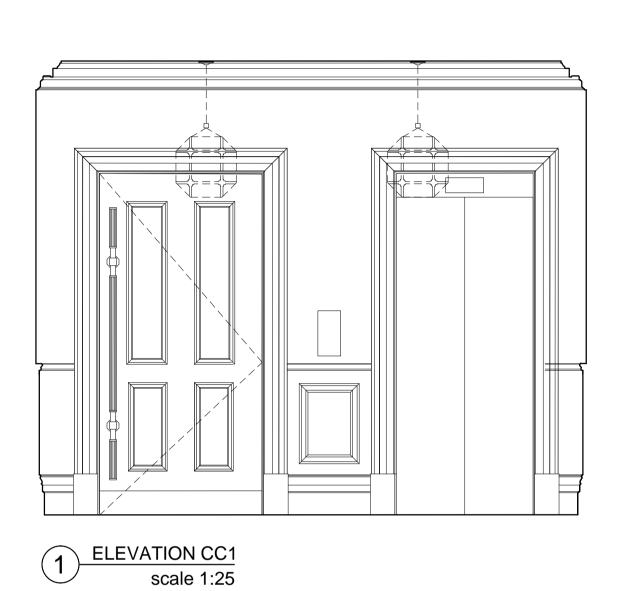

\_\_\_\_\_

| Tara Bernerd &                         | Partners             | B               |
|----------------------------------------|----------------------|-----------------|
| 1 HANS STREET LONDON SW1X 0J           | T +44(0)20 7245 1658 | tarabernerd.com |
| 토 RUSSELL HOTEL                        |                      |                 |
| FUBLIC AREAS                           |                      |                 |
| LOWER GROUND LIFT LOBBY ELEVATIONS CC1 |                      |                 |

| DATE    | XX APR 2016 | DRAWN BY   | ME   | CHECKED BY | TG |
|---------|-------------|------------|------|------------|----|
| STATUS  | TENDER      | SCALE @ A1 | 1:25 |            |    |
| DWG NO. | PA-5544-EL  |            |      | REV        |    |