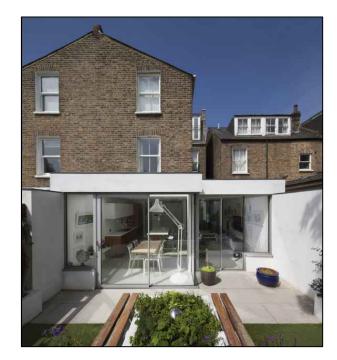

## Precedent Projects - Rear and Side Extensions

Cromford Road, Wandsworth. Giles Pike Architects Note infill extension set back inline with existing house.

Calabria Road, Islington. Architecture for London