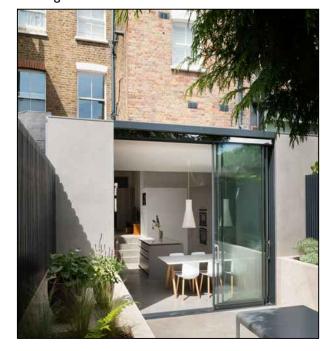

## Precedent Projects - Rear and Side Extensions

Cromford Road, Wandsworth. Giles Pike Architects Note infill extension set back inline with existing house.

Calabria Road, Islington. Architecture for London