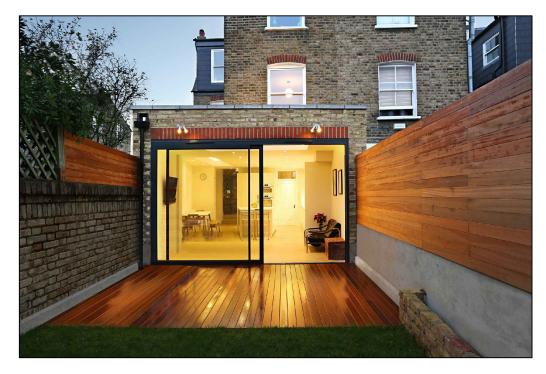

## Precedent Projects - Rear and Side Extensions

Cromford Road, Wandsworth. Giles Pike Architects Note infill extension set back inline with existing house.

Calabria Road, Islington. Architecture for London

Note infill extension set back inline with existing house.

/ 08/04/16 Planning rev date amendment project 25 Holmdale Road

scale n/a

drawing Precedent Projects

drawing no. PL - 501

Paul+O Architects Ltd
Unit 8, 73 Maygrove Road
NW6 2EG
t/f +44 020 7604 3818