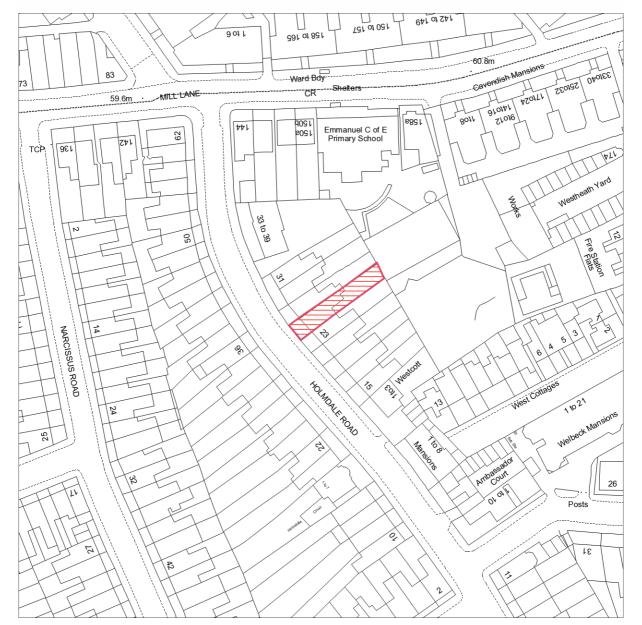

25, Holmdale Road, London

Metres

Reproduction in whole or in part is prohibited without the prior permission of Ordnance Survey.

Ordnance Survey and the OS Symbol are registered trademarks and OS MasterMap® is a trademark of Ordnance Survey, the national mapping agency of Great Britain.