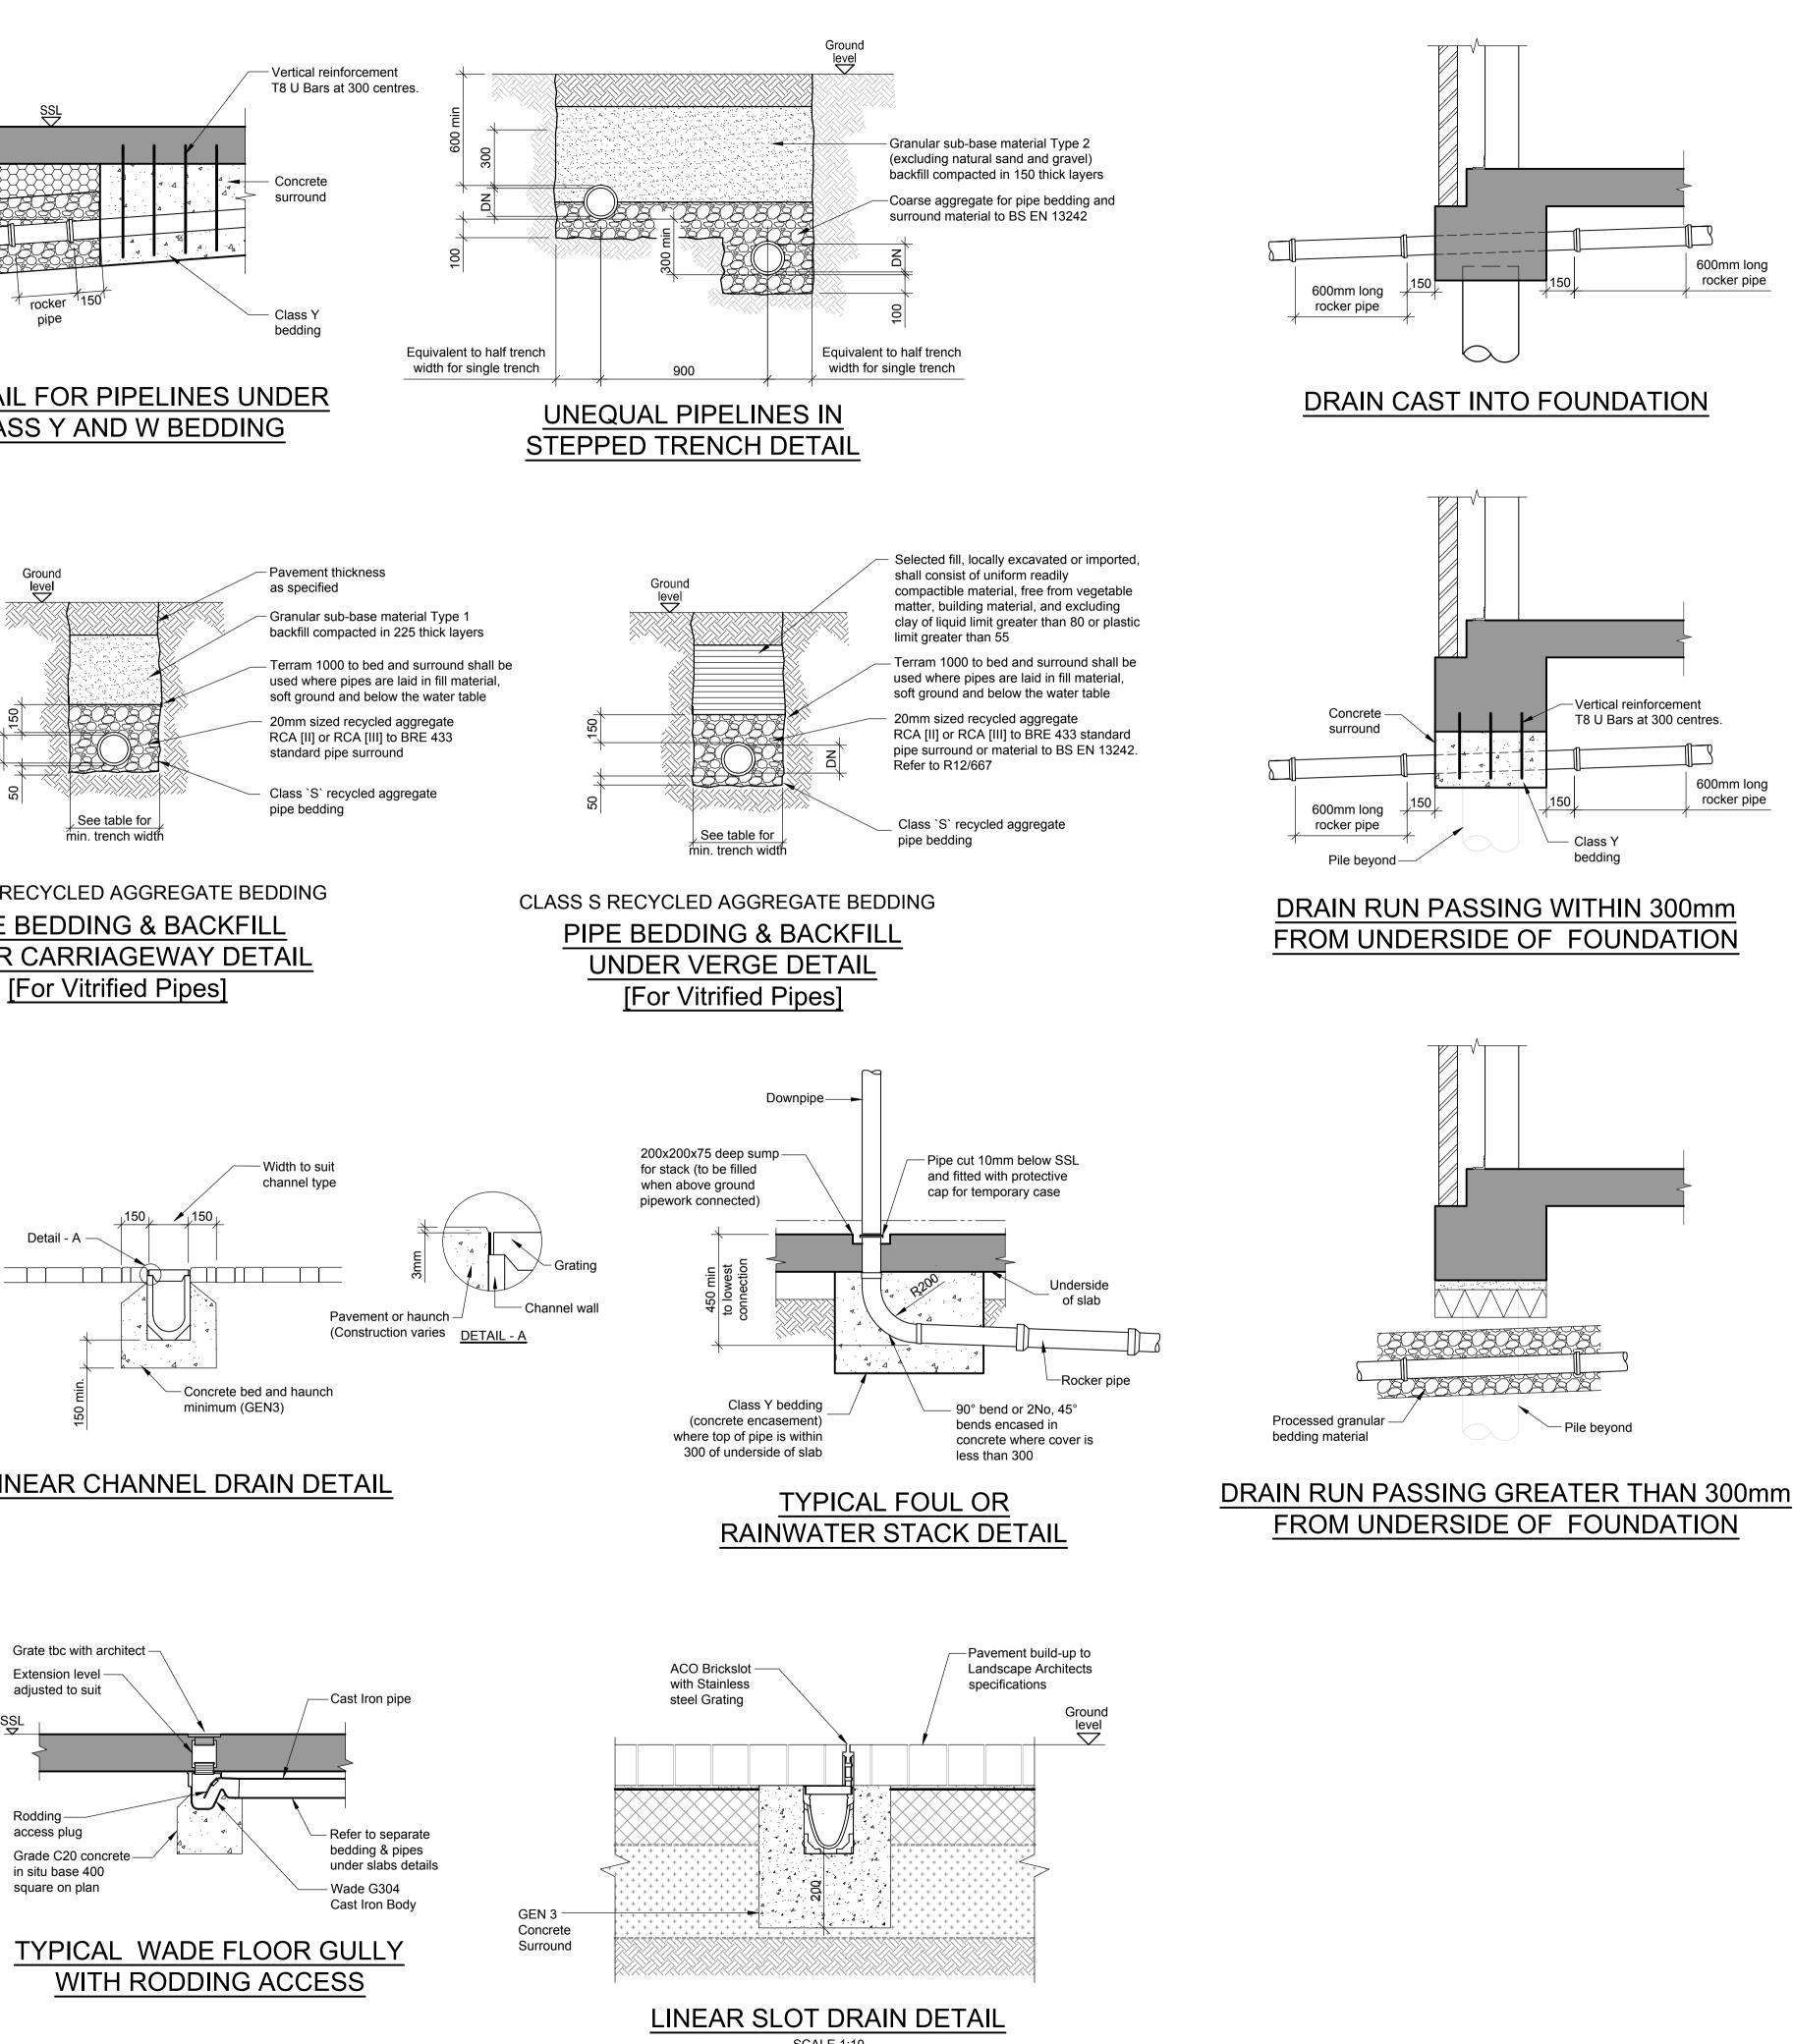

### Notes

- 1. This Drawing is to be read in conjunction with all relevant Architect's Engineer's and specialists' drawings and specifications.
- 2. Do not scale from this drawing in either paper or digital form. Use written dimensions only. To check drawing has been printed to the intended scale this bar should be 50mm long @ A1 or 25mm long @ A3.
- 3. Health & Safety All specific drawing notes are to be read in conjunction with the project "Information Pack" and "Site Rules".
- 4. For general notes refer to Drawing No. 22885-600
- 5. All pipework to be vitrified clay under building & in hard & soft landscaped areas U.N.O All perforated pipework to be twin wall plastic
- 6. All above ground connections to below ground to have a telescopic movement joint.
- 7. Polypropylene inspection chamber by Osma. Recessed cover to suit finished surfaces.

## BELOW GROUND DRAINAGE DETAILS SHEET 2