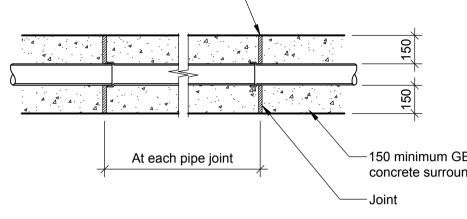

### Notes

- 1. This Drawing is to be read in conjunction with all relevant Architect's Engineer's and specialists' drawings and specifications.
- 2. Do not scale from this drawing in either paper or digital form. Use written dimensions only. To check drawing has been printed to the intended scale this bar should be 50mm long @ A1 or 25mm long @ A3.
- 3. Health & Safety All specific drawing notes are to be read in conjunction with the project "Information Pack" and "Site Rules".
- 4. For general notes refer to Drawing No. 22885-600
- 5. All pipework to be vitrified clay under building & in hard & soft landscaped areas U.N.O All perforated pipework to be twin wall plastic
- 6. All above ground connections to below ground to have a telescopic movement joint.
- 7. Polypropylene inspection chamber by Osma. Recessed cover to suit finished surfaces.