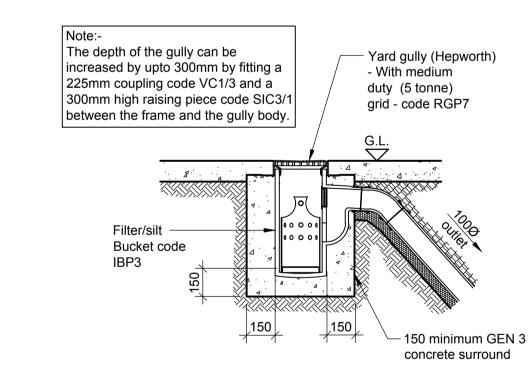

PLASTIC INSPECTION CHAMBER

### Notes

- 1. This Drawing is to be read in conjunction with all relevant Architect's Engineer's and specialists' drawings and specifications.
- 2. Do not scale from this drawing in either paper or digital form. Use written dimensions only. To check drawing has been printed to the intended scale this bar should be 50mm long @ A1 or 25mm long @ A3.
- 3. Health & Safety All specific drawing notes are to be read in conjunction with the project "Information Pack" and "Site Rules".
- 4. For general notes refer to Drawing No. 22885-600
- 5. All pipework to be vitrified clay under building & in hard & soft landscaped areas U.N.O All perforated pipework to be twin wall plastic
- 6. All above ground connections to below ground to have a telescopic movement joint.
- 7. Polypropylene inspection chamber by Osma. Recessed cover to suit finished surfaces.