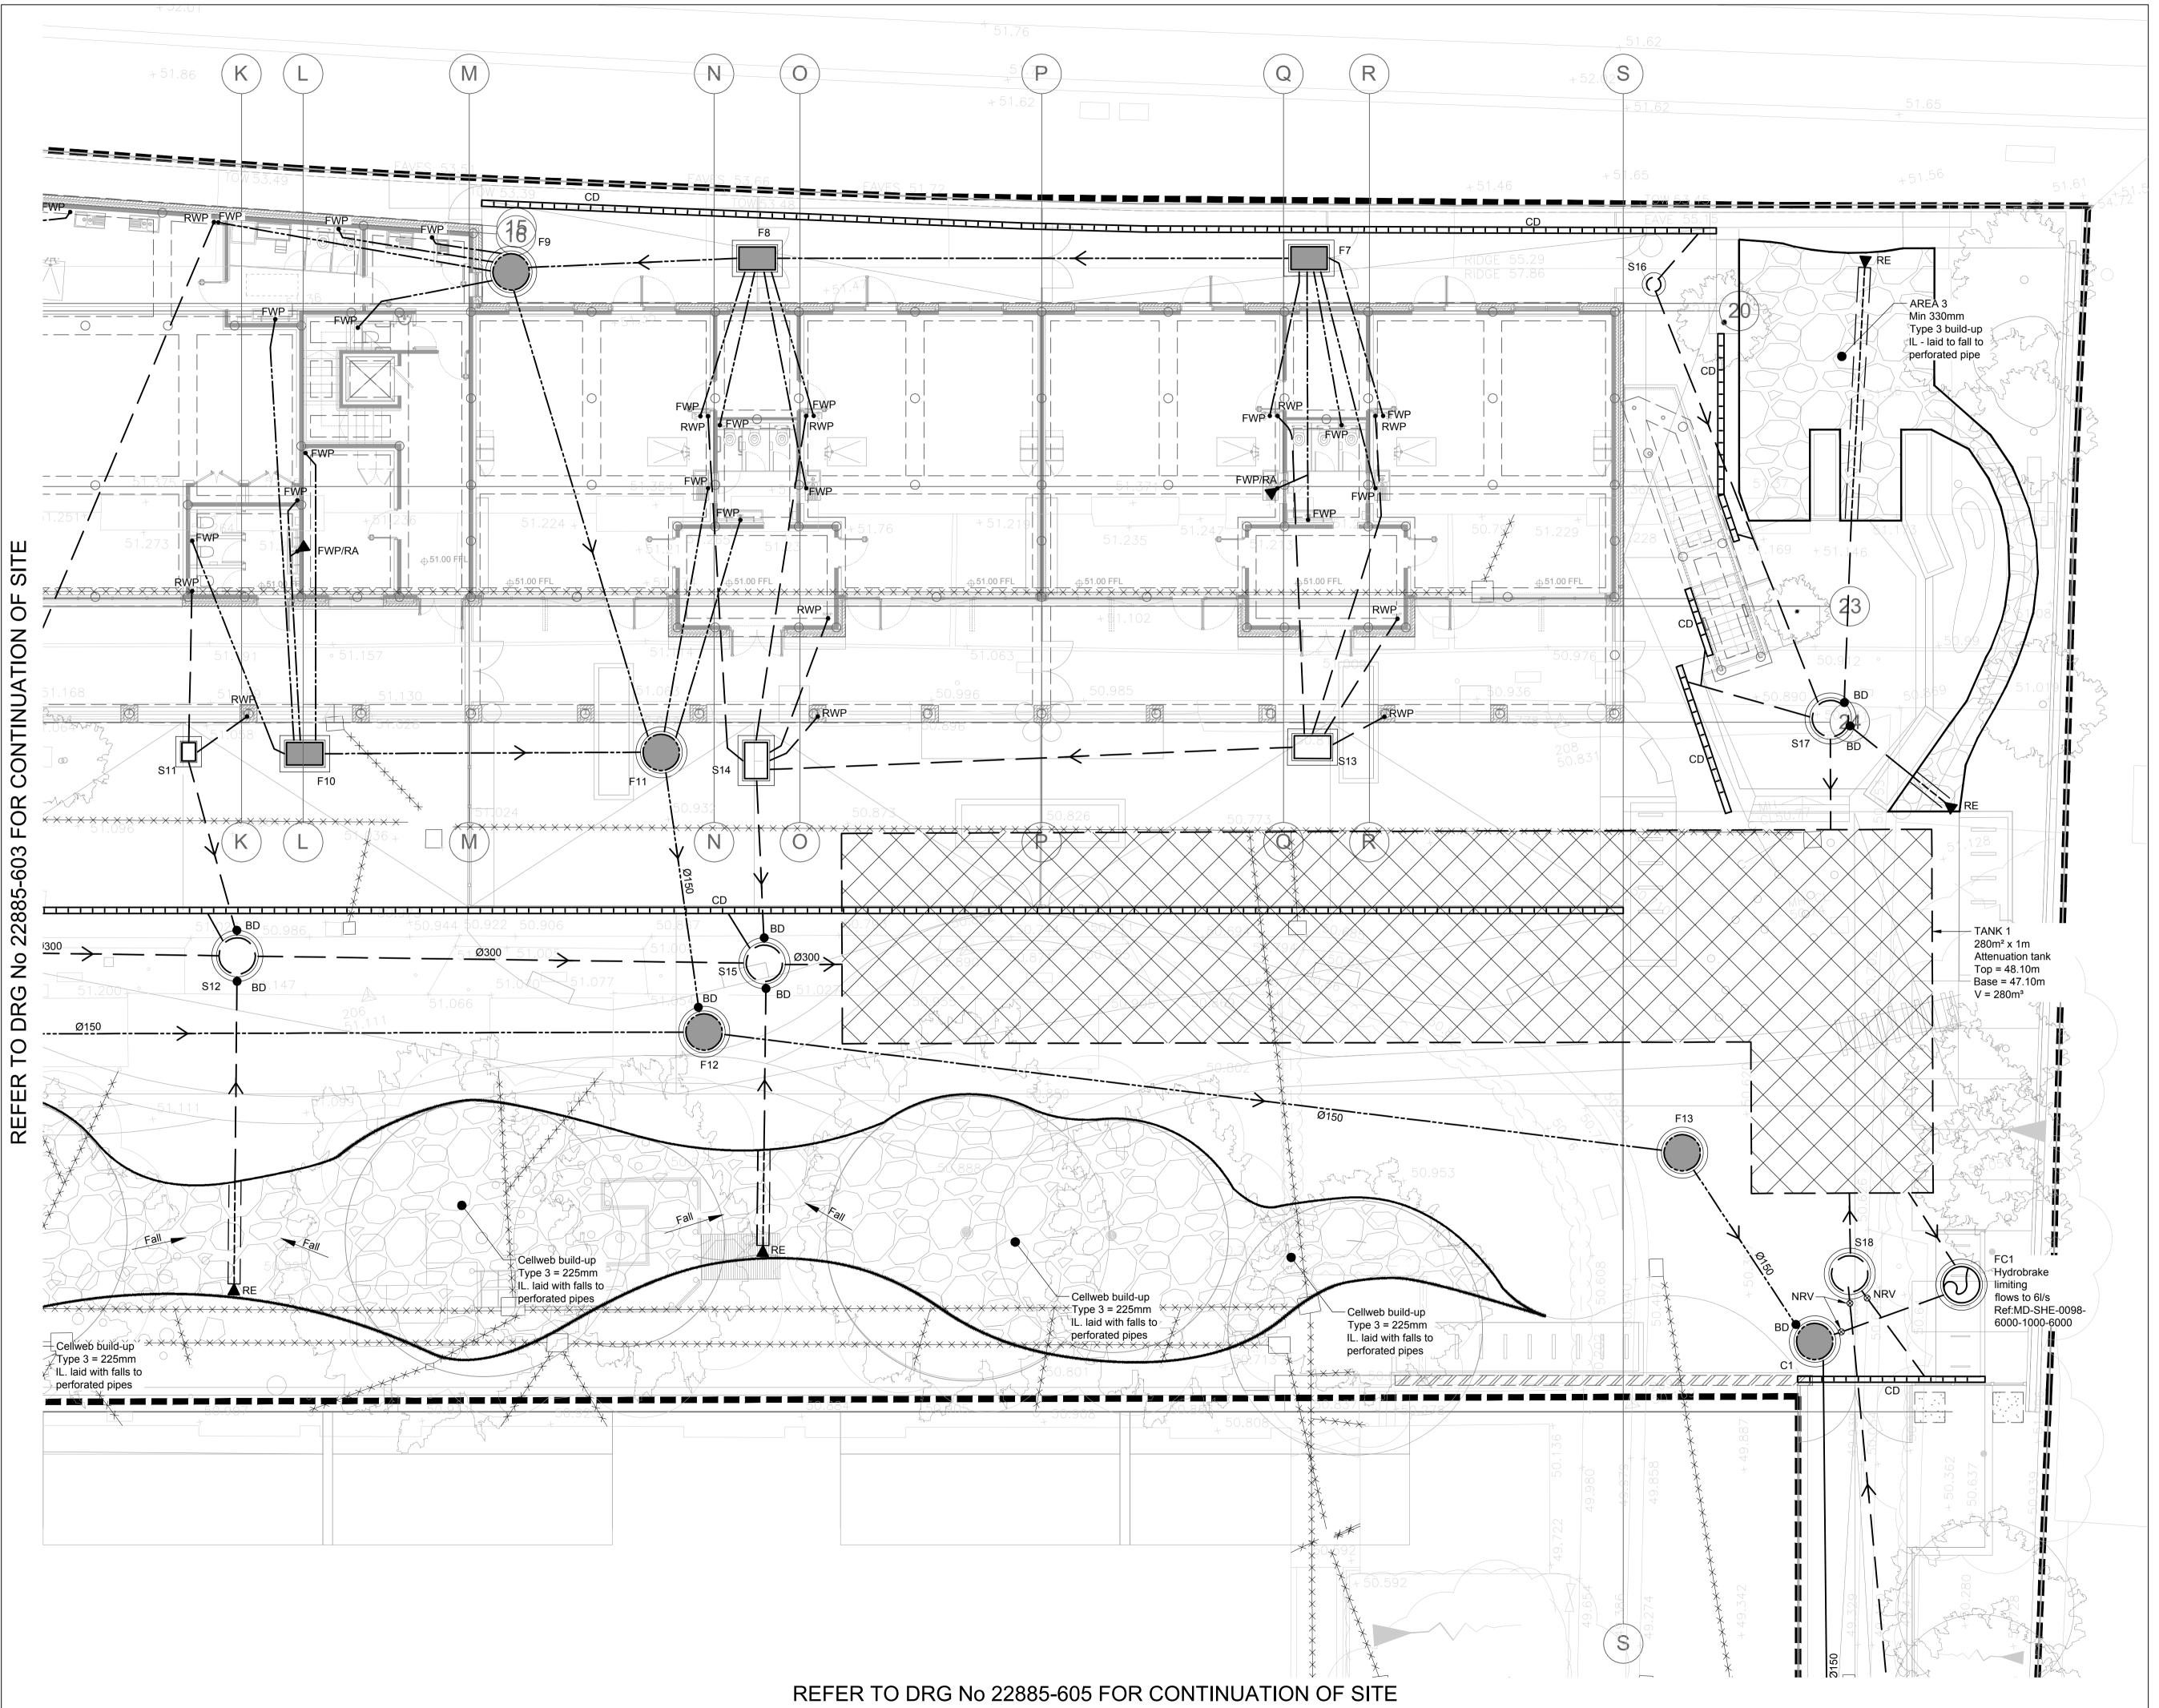

| DRAINAGE LEGE        | ND                                        |  |  |  |  |
|----------------------|-------------------------------------------|--|--|--|--|
| New FW Drain         | <del></del>                               |  |  |  |  |
| New SW Drain         | $- \stackrel{\checkmark}{\rightarrow} -$  |  |  |  |  |
| SW Perforated Pipe   |                                           |  |  |  |  |
| New Combined Dra     | in $\longrightarrow$                      |  |  |  |  |
| Rising Main          | 7777777777                                |  |  |  |  |
| Existing Combined    | Sewer ———                                 |  |  |  |  |
| Existing FW Drain    | ——————————————————————————————————————    |  |  |  |  |
| Demolished/Abandoned |                                           |  |  |  |  |
| DRAINAGE KEY         |                                           |  |  |  |  |
| RWP                  | Rainwater Down Pipe                       |  |  |  |  |
| RWP/RA               | Rainwater Down Pipe With                  |  |  |  |  |
|                      | Above Ground Rodding Access               |  |  |  |  |
| ——FWP                | Foul Waste Pipe                           |  |  |  |  |
| — <b>●</b> _BD       | Backdrop                                  |  |  |  |  |
| ——⊗– <sup>NRV</sup>  | Non Return Valve                          |  |  |  |  |
| — <b>⋖</b> RE        | Rodding Eye                               |  |  |  |  |
| ——Ⅲ <sup>RG</sup>    | Road Gully                                |  |  |  |  |
| ——∭ <sup>YG</sup>    | Yard Gully                                |  |  |  |  |
| ——Ⅲ <sup>FG</sup>    | Floor Gully                               |  |  |  |  |
| CD                   | Channel Drain With Sump Unit              |  |  |  |  |
| === <sup>DC</sup>    | Dish Channel                              |  |  |  |  |
| ——[IIIIII] BS        | Brickslot Channel Drain<br>With Sump Unit |  |  |  |  |
| <sup>S1</sup>        | Surface Water Manhole Chamber             |  |  |  |  |
| F1                   | Foul Water Manhole Chamber                |  |  |  |  |
| ©FCMH1               | Flow Control Chamber (SW only)            |  |  |  |  |
|                      | Permeable Paving                          |  |  |  |  |
|                      | Attenuation Cells                         |  |  |  |  |

KINGSGATE SCHOOL LIDDELL ROAD BELOW GROUND DRAINAGE LAYOUT SHEET 4

FOR CONSTRUCTION

| Drawn DLa          | Eng KB      |
|--------------------|-------------|
| Scales 1:100 at A1 | 1:200 at A3 |
| Drawing No         | Ver         |
| 22885-604          | 4           |