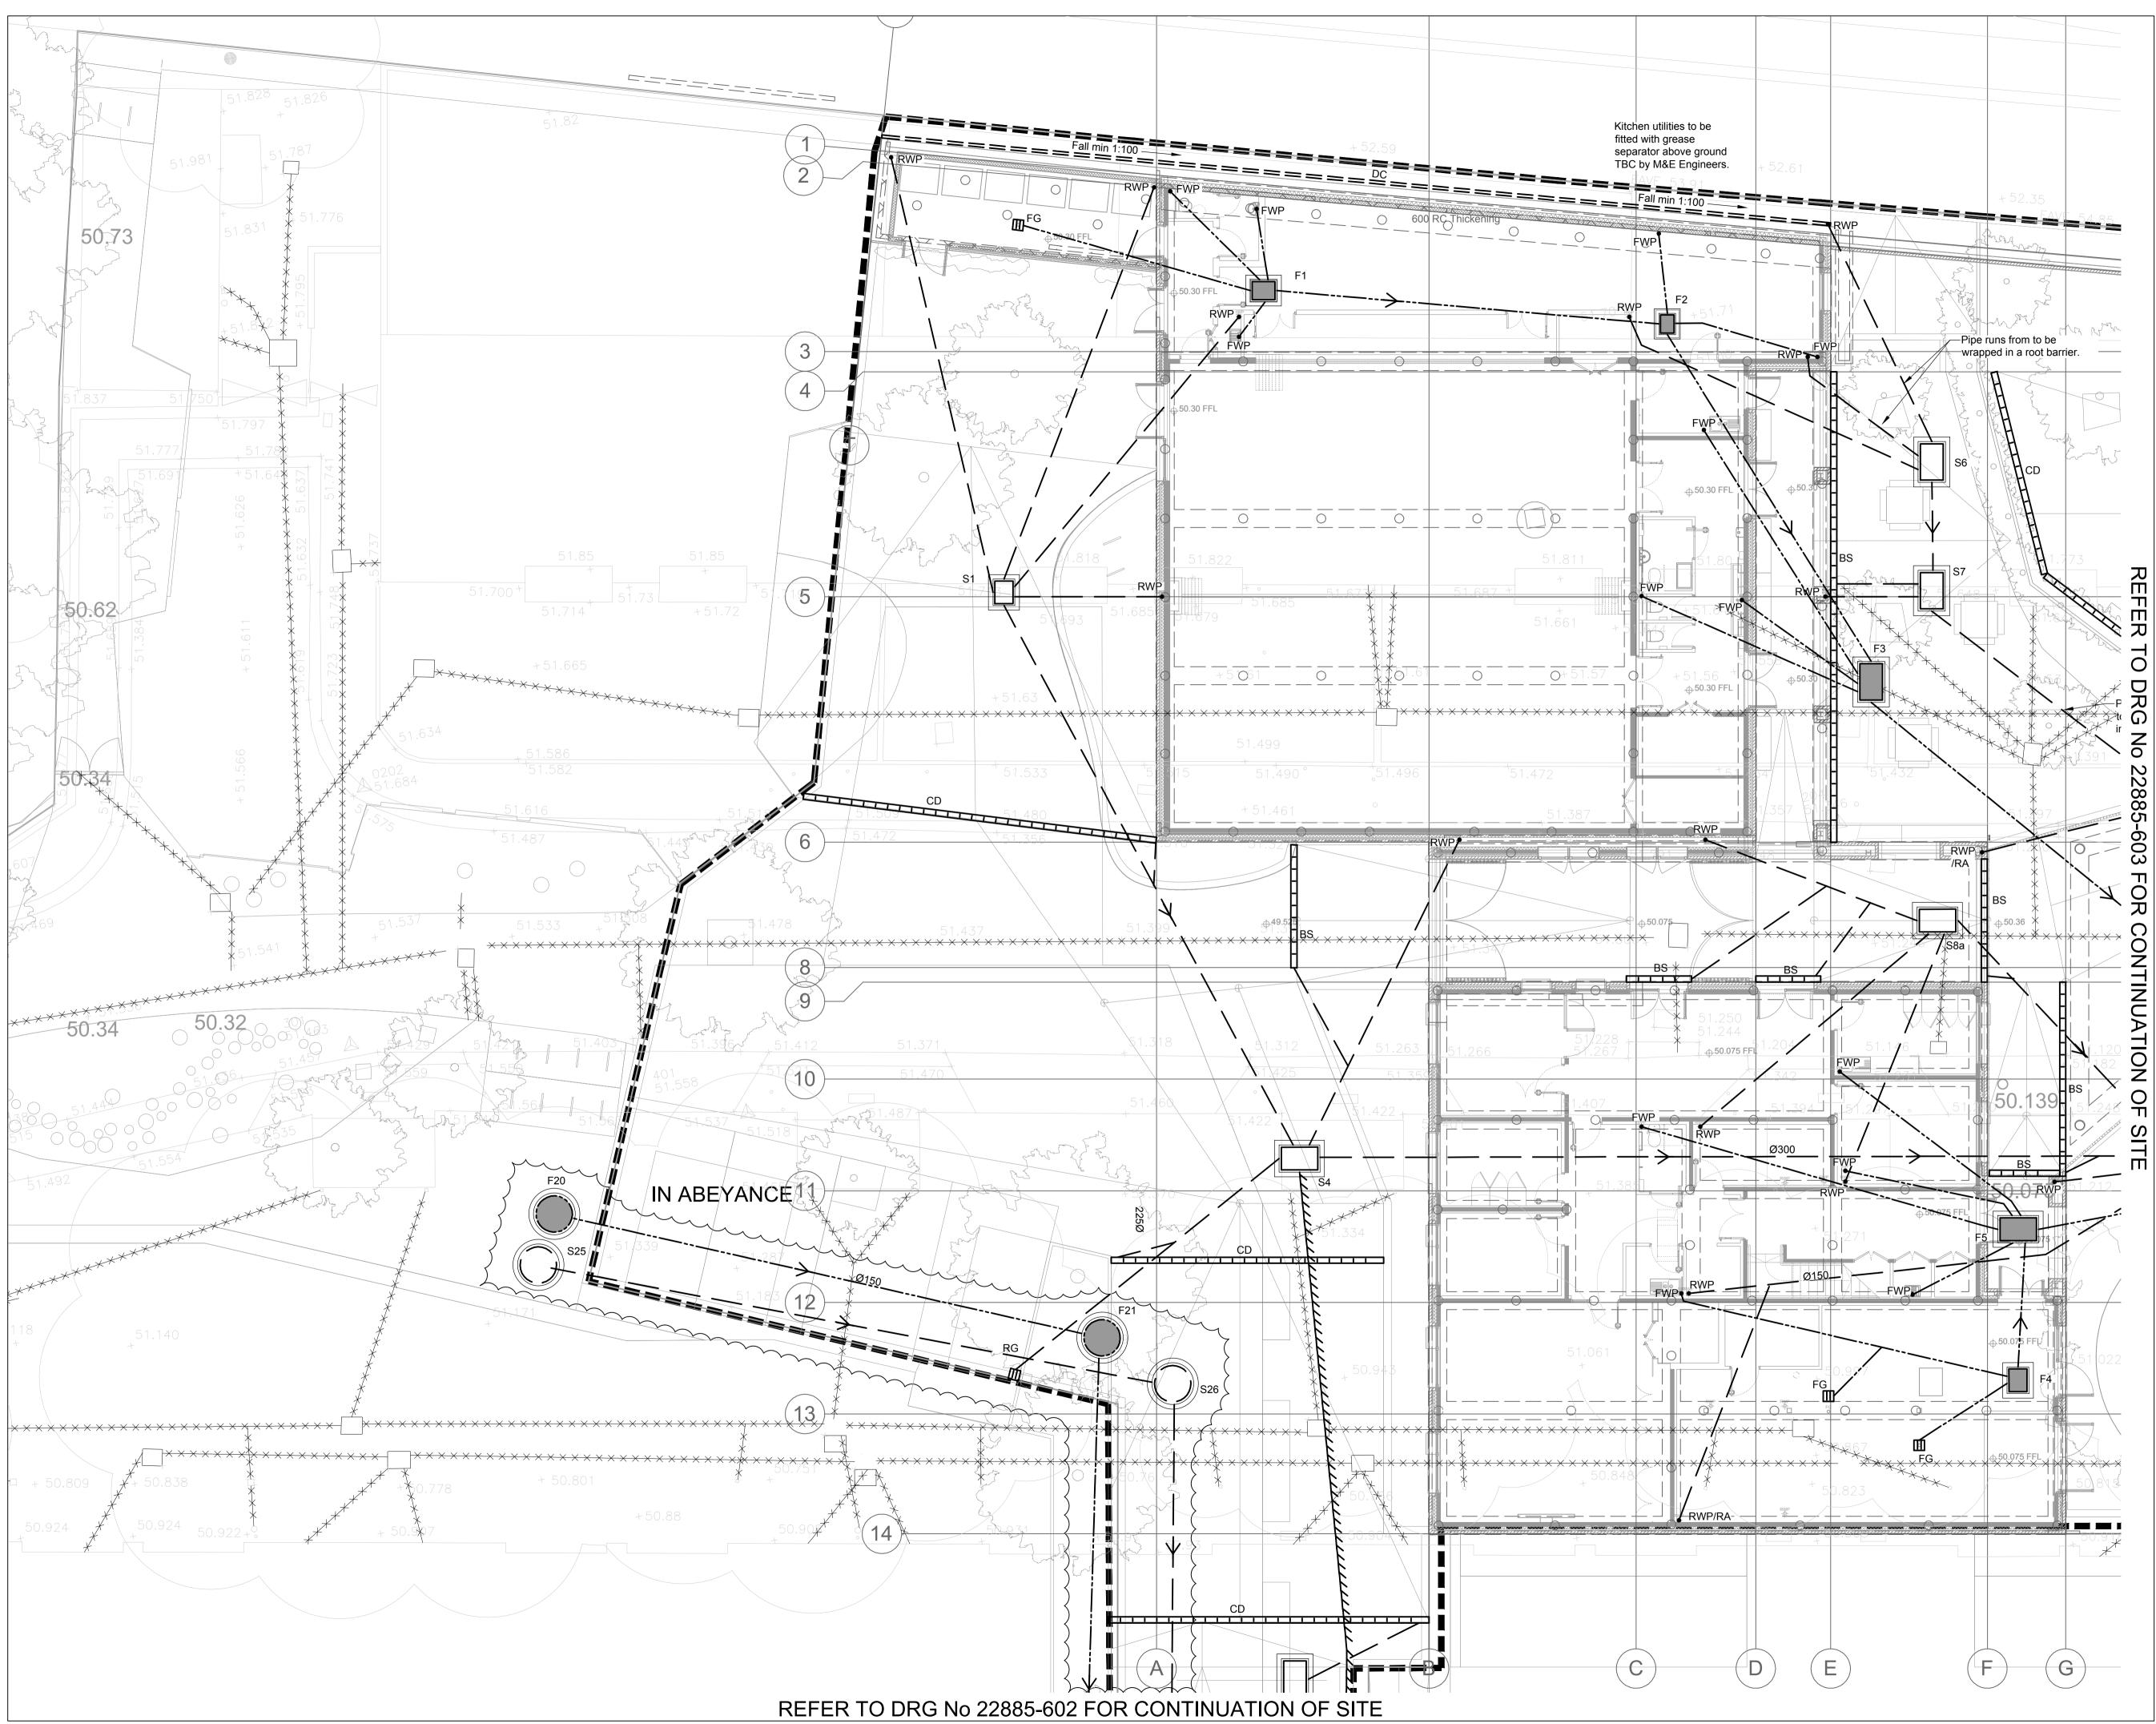

#### Notes :

- This Drawing is to be read in conjunction with all relevant Architect's Engineer's and specialists' drawings and specifications.
- 2. Do not scale from this drawing in either paper or digital form. Use written dimensions only. To check drawing has been printed to the intended scale this bar should be 50mm long @ A1 or 25mm long @ A3.
- 3. Health & Safety All specific drawing notes are to be read in conjunction with the project "Information Pack" and "Site Rules".
- 4. For general notes refer to Drawing No. 22885-600
- 5. Permeable surfaces TBC with Landscape Architect.
- 6. All buried surface water pipes to be Ø150mm & all foul water pipes to be Ø100mm U.N.O.

| DRAINAGE LEGEN                                                                                                                                           | DRAINAGE LEGEND                                         |  |  |  |  |
|----------------------------------------------------------------------------------------------------------------------------------------------------------|---------------------------------------------------------|--|--|--|--|
| New FW Drain<br>New SW Drain<br>SW Perforated Pipe<br>New Combined Drain<br>Rising Main<br>Existing Combined S<br>Existing FW Drain<br>Demolished/Abando |                                                         |  |  |  |  |
| DRAINAGE KEY                                                                                                                                             | Γ                                                       |  |  |  |  |
| ● <sup>RWP</sup>                                                                                                                                         | Rainwater Down Pipe                                     |  |  |  |  |
| RWP/RA                                                                                                                                                   | Rainwater Down Pipe With<br>Above Ground Rodding Access |  |  |  |  |
| • <sup>FWP</sup>                                                                                                                                         | Foul Waste Pipe                                         |  |  |  |  |
| <sup>BD</sup>                                                                                                                                            | Backdrop                                                |  |  |  |  |
| ⊗_ <sup>NRV</sup>                                                                                                                                        | Non Return Valve                                        |  |  |  |  |
|                                                                                                                                                          | Rodding Eye                                             |  |  |  |  |
| RG                                                                                                                                                       | Road Gully                                              |  |  |  |  |
| YG                                                                                                                                                       | Yard Gully                                              |  |  |  |  |
| FG                                                                                                                                                       | Floor Gully                                             |  |  |  |  |
| CD                                                                                                                                                       | Channel Drain With Sump Unit                            |  |  |  |  |
|                                                                                                                                                          | Dish Channel                                            |  |  |  |  |
| BS                                                                                                                                                       | Brickslot Channel Drain<br>With Sump Unit               |  |  |  |  |
| <sup>S1</sup> O □                                                                                                                                        | Surface Water Manhole Chamber                           |  |  |  |  |
| <sup>F1</sup> O                                                                                                                                          | Foul Water Manhole Chamber                              |  |  |  |  |
| ©FCMH1                                                                                                                                                   | Flow Control Chamber (SW only)                          |  |  |  |  |
|                                                                                                                                                          | Permeable Paving                                        |  |  |  |  |
|                                                                                                                                                          | Attenuation Cells                                       |  |  |  |  |

## KINGSGATE SCHOOL LIDDELL ROAD

### BELOW GROUND DRAINAGE LAYOUT SHEET 1

#### Status FOR CONSTRUCTION

| Drawn DLa          | Eng KB      |
|--------------------|-------------|
| Scales 1:100 at A1 | 1:200 at A3 |
| Drawing No         | Ver         |
| 22885-601          | 11          |