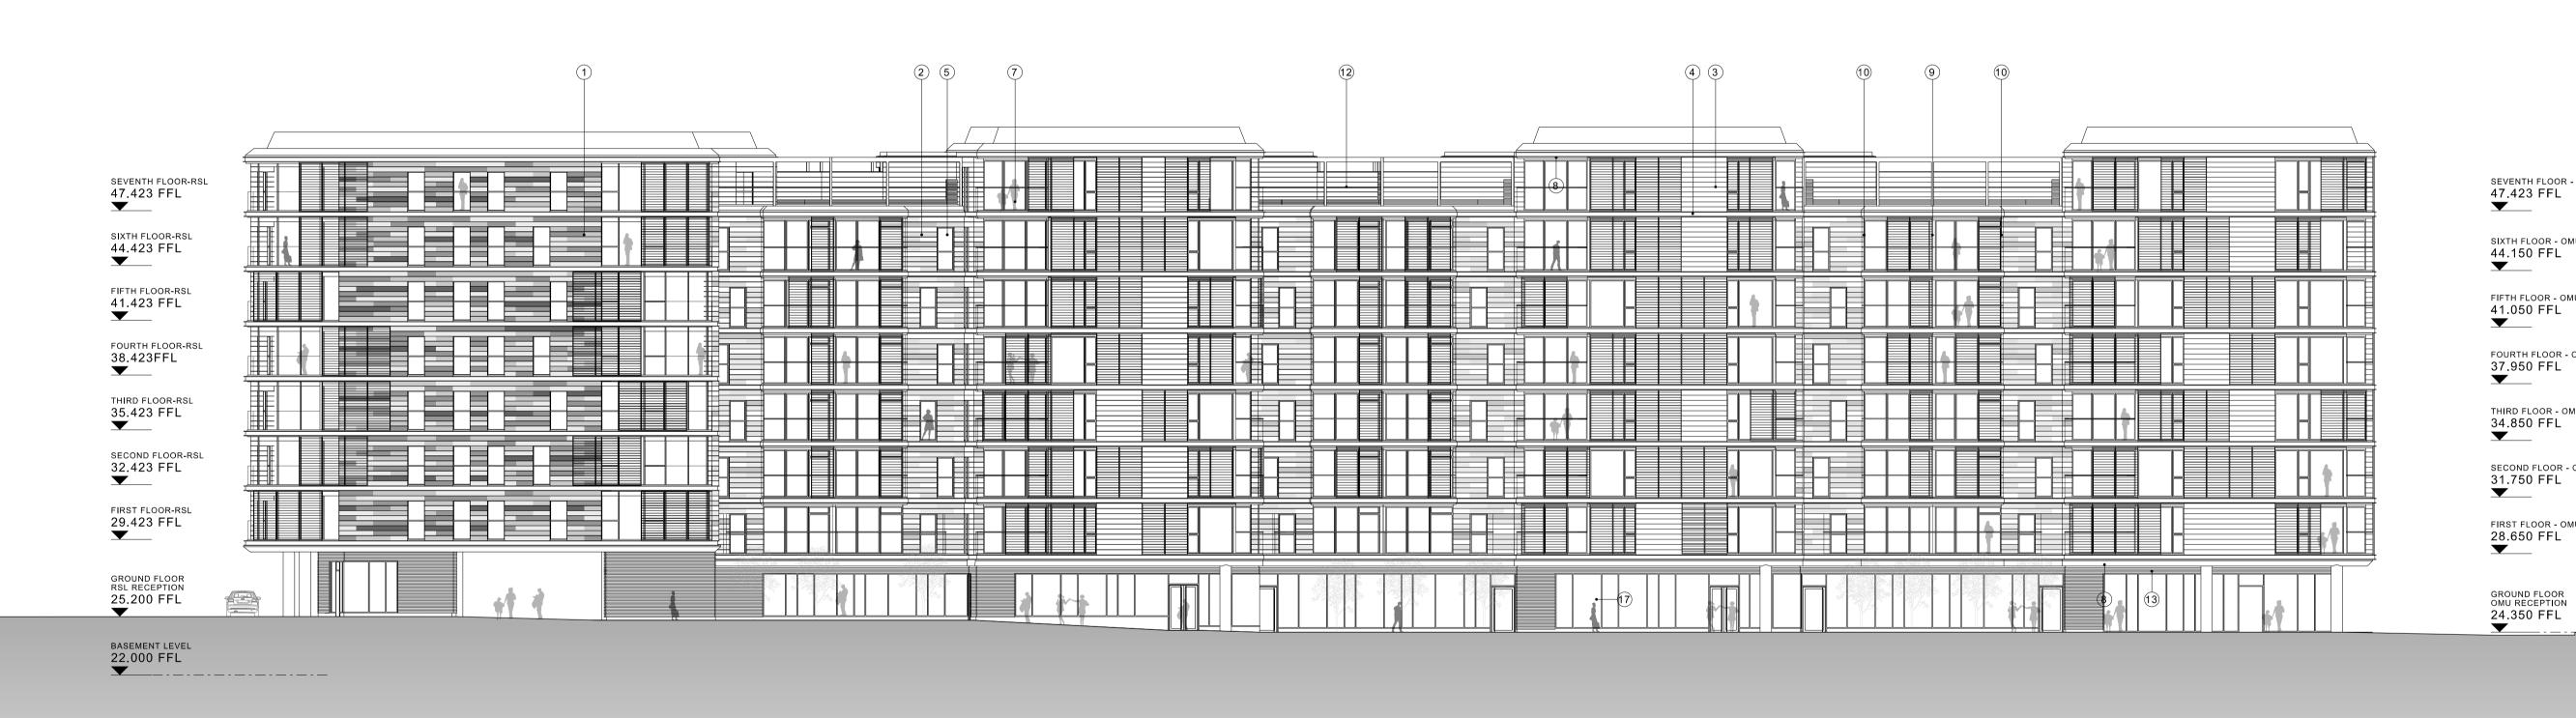

## **ELEVATION 03 - HANDYSIDE PARK**

Harrys Yard 176-178 Newhall Street T 0121 454 4171 architects@weedonarchitects.co.uk

weedon partnership architects

Birmingham B3 1SJ F 0121 455 9152 www.weedonarchitects.co.uk KINGS CROSS CENTRAL BUILDING J ELEVATION 03 - HANDYSIDE PARK GENERAL ARRANGEMENT Drawn TMB Date JUL 2010 FINAL ISSUE Checked Scale 1:200 @ A1 15946 A1152-0

NORTH --- (L) (E) 14 16 (8) (10) 1 22 SOUTH ELEVATION WHARF ROAD <u>A1151</u> <u>1:200@ A1</u> EAST ELEVATION YORK WAY A1150 1:200@ A1 GOO<u>DS STREET EAST</u> A1151 1:200@ A1

FIRST FLOOR - OMU 28.650 FFL

second floor - or 31.750 FFL

34.850 FFL

THIRD FLOOR - OMU

 $\mathbf{\nabla}$ 

37.950 FFL

FOURTH FLOOR - ON

41.050 FFL

FIFTH FLOOR - OMU

44.150 FFL

SIXTH FLOOR - OMU

SEVENTH FLOOR - C

47.423 FFL

| 1    | <ul> <li>glazed terracotta facade panels; grey palette</li> <li>(arrangement on elevation indicative only)</li> </ul>        |
|------|------------------------------------------------------------------------------------------------------------------------------|
| 2    | <ul> <li>glazed terracotta facade panels; 'off white' palette</li> <li>(arrangement on elevation indicative only)</li> </ul> |
| 3    | : pressed polished aluminium cladding                                                                                        |
| 4    | ; polyester powder coated continuous aluminium channel                                                                       |
| 5    | ; composite aluminium-timber glazing                                                                                         |
| 6    | ; satin anodised aluminium sliding louvre screens                                                                            |
| 7    | <ul> <li>frameless glass balustrade with stainless steel</li> <li>capping rail</li> </ul>                                    |
| 8    | : PPC aluminium soffit and trim                                                                                              |
| 9    | : obscured glass privacy screen between balconies                                                                            |
| 10   | ; satin anodised aluminium louvre privacy screens                                                                            |
| (11) | : fair faced concrete columns                                                                                                |
| (12) | <ul> <li>parapet faced in terracotta tiles with frameless glass</li> <li>balustrade</li> </ul>                               |
| 13   | : PPC aluminium louvre                                                                                                       |
| 14   | : glazed sliding doors                                                                                                       |
| 15   | <ul> <li>glazed commercial entrances recessed with PPC</li> <li>aluminium frame</li> </ul>                                   |
| 16   | <ul> <li>glazed residential entrance recessed with PPC</li> <li>aluminium frame</li> </ul>                                   |
| 17   | : full height glazing with varying glazed panel widths                                                                       |
| 18   | : back painted glass                                                                                                         |
| 19   | ; photovoltaic panels                                                                                                        |
| 20   | : lift over run                                                                                                              |
| 21   | : glazed skylight (to apt D75)                                                                                               |

22 : roof top plant

NOTES ON MATERIALS