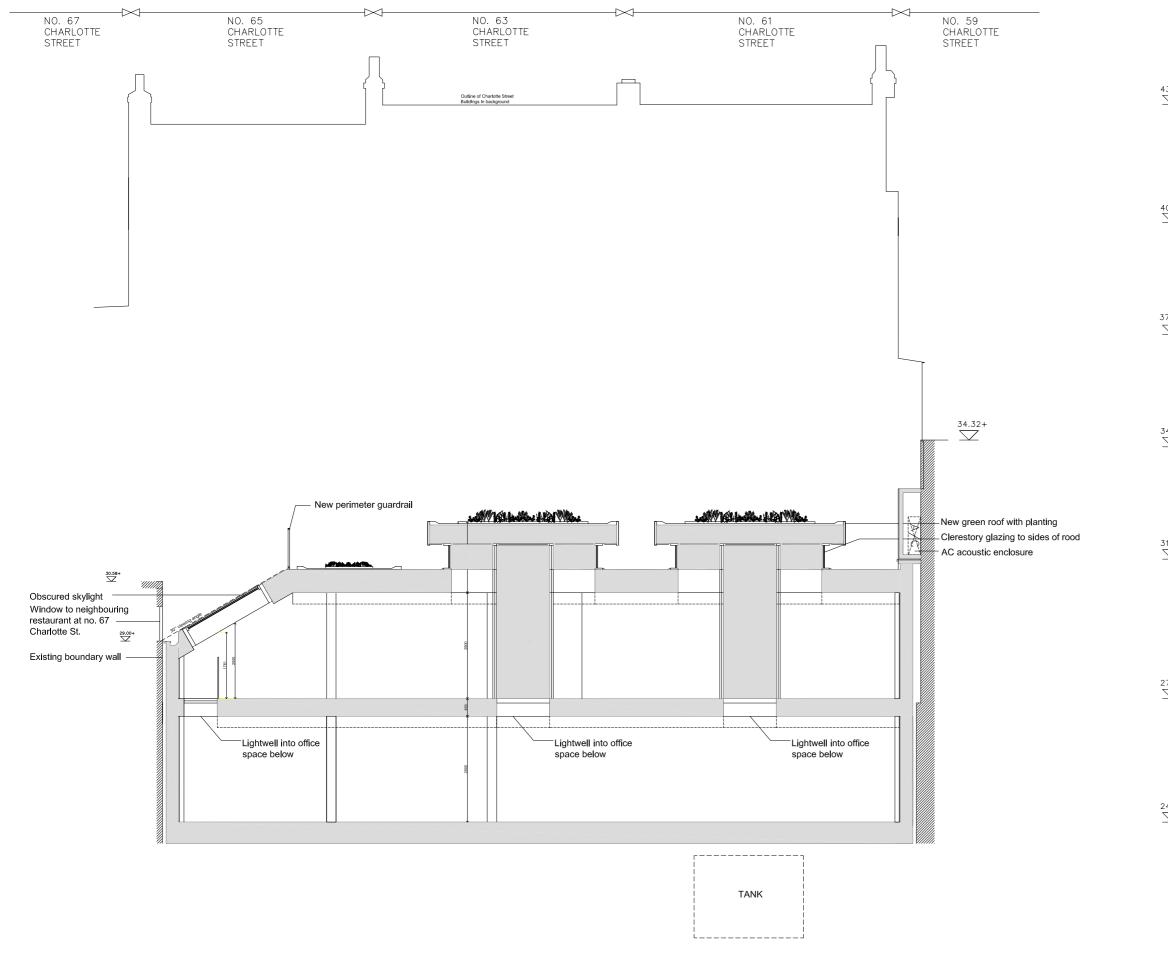

## SECTION 73 APPLICATION 43.19+ Maximum ridge height 40.07+ 4th Fl 37.11+ 34.14+ 31.17+ 27.48+ $\bowtie$ A NYXXX 24.215+ \_\_\_\_\_LG FI JOB TITLE Merchant Land Investmer 61, 63, 65 Charlotte Stree London W1T 4PF A 24/03/16 JOB NO. 249 STATUS PLANNING PROPOSED: SECTION E-E SCALE: 1:50@A1 1:100@A3 RWG. NO. 249 /PD / 214 B B 04/04/16 Studiodownie (A1 ORIGINAL FORMAT) ATE: All dimensions to be site by the Contracto confirmed with the A to construction. Do n