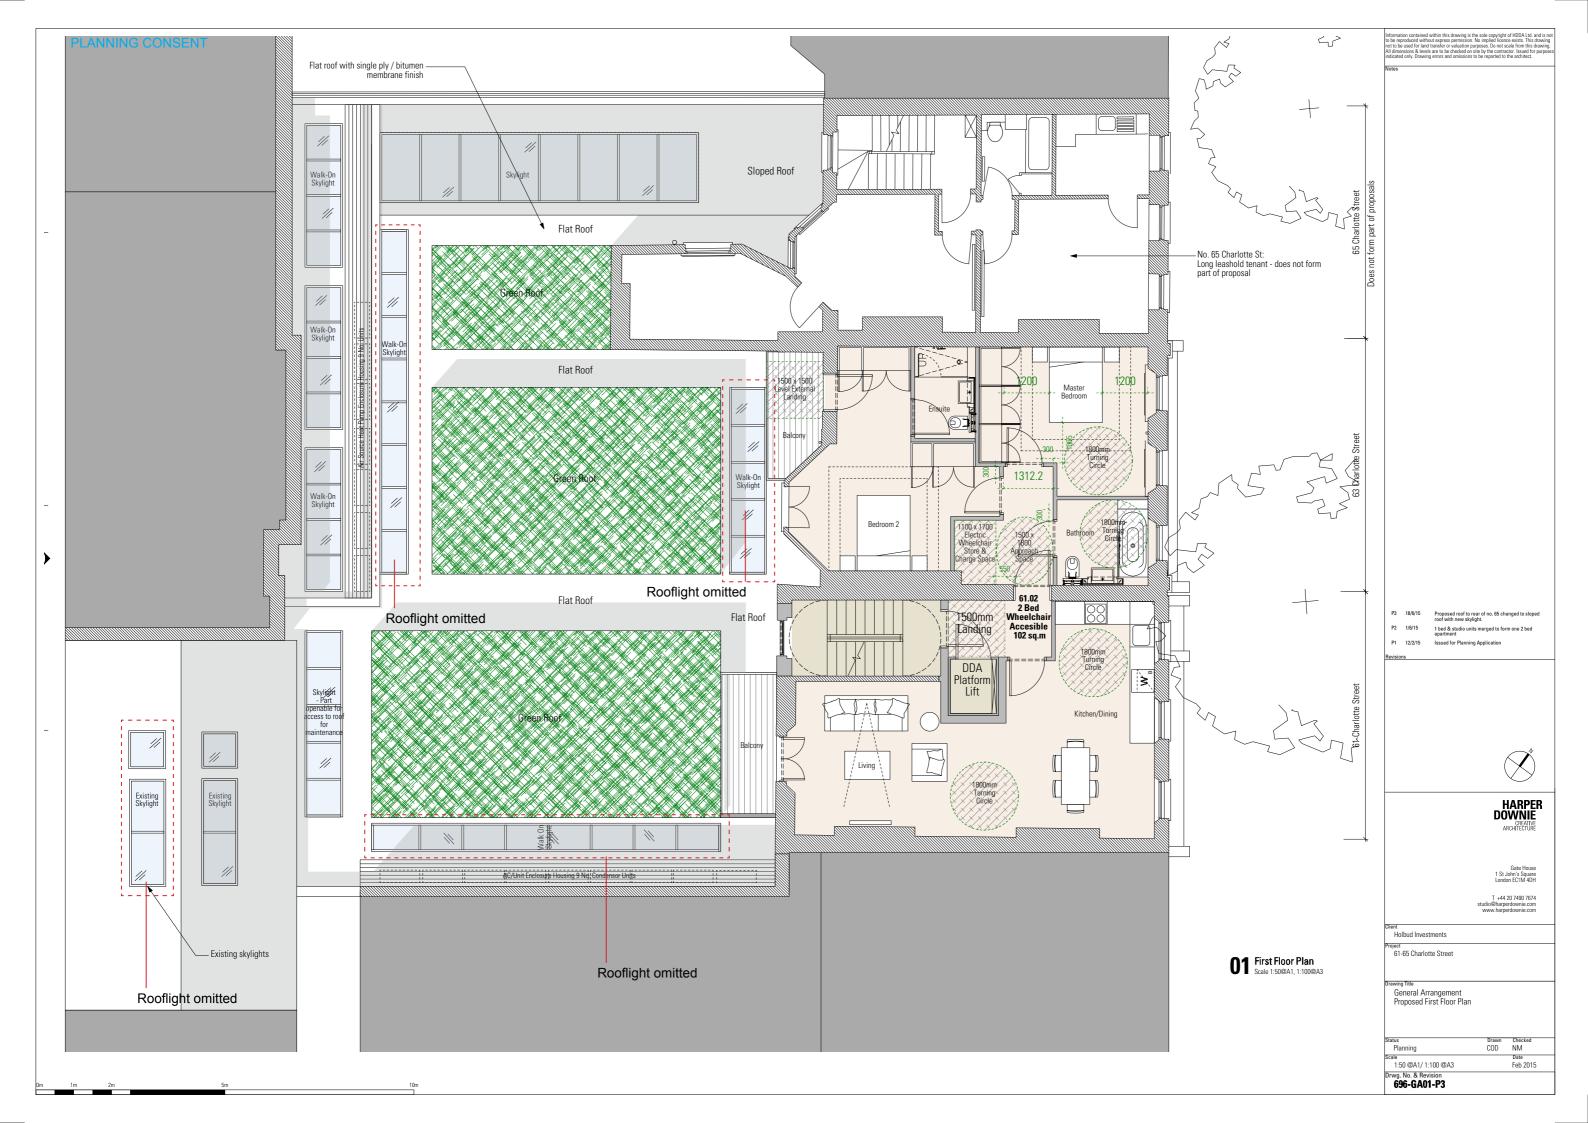

| ferchant Land Investment Ltd |               |                           |  | JOB<br>NO.<br>249 | DRWG. TITLE<br>PROPOSED:<br>REAR ELEVATION                                                          | STATUS<br>PLANNING |                    |
|------------------------------|---------------|---------------------------|--|-------------------|-----------------------------------------------------------------------------------------------------|--------------------|--------------------|
| Α                            | 24/03/16      |                           |  |                   | DRWG. NO.                                                                                           | REV:               | SCALE:             |
| в                            | 04/04/16      |                           |  |                   | 249 / PD / 209                                                                                      | В                  | 1:50@A<br>1:100@A3 |
|                              |               |                           |  |                   | (A1 ORIGINAL FORMAT)                                                                                |                    |                    |
| Studiodownie                 |               | TEL: +44 (0) 20 7299 7766 |  |                   | All dimensions to be checked on<br>site by the Contractor and<br>confirmed with the Architect prior | Drawn<br>by:       | DATE:              |
| D.C.                         | UITECTS     D | info@sturlindownia.com    |  |                   | to construction. Do not scale off                                                                   | FG                 | 12/02/16           |