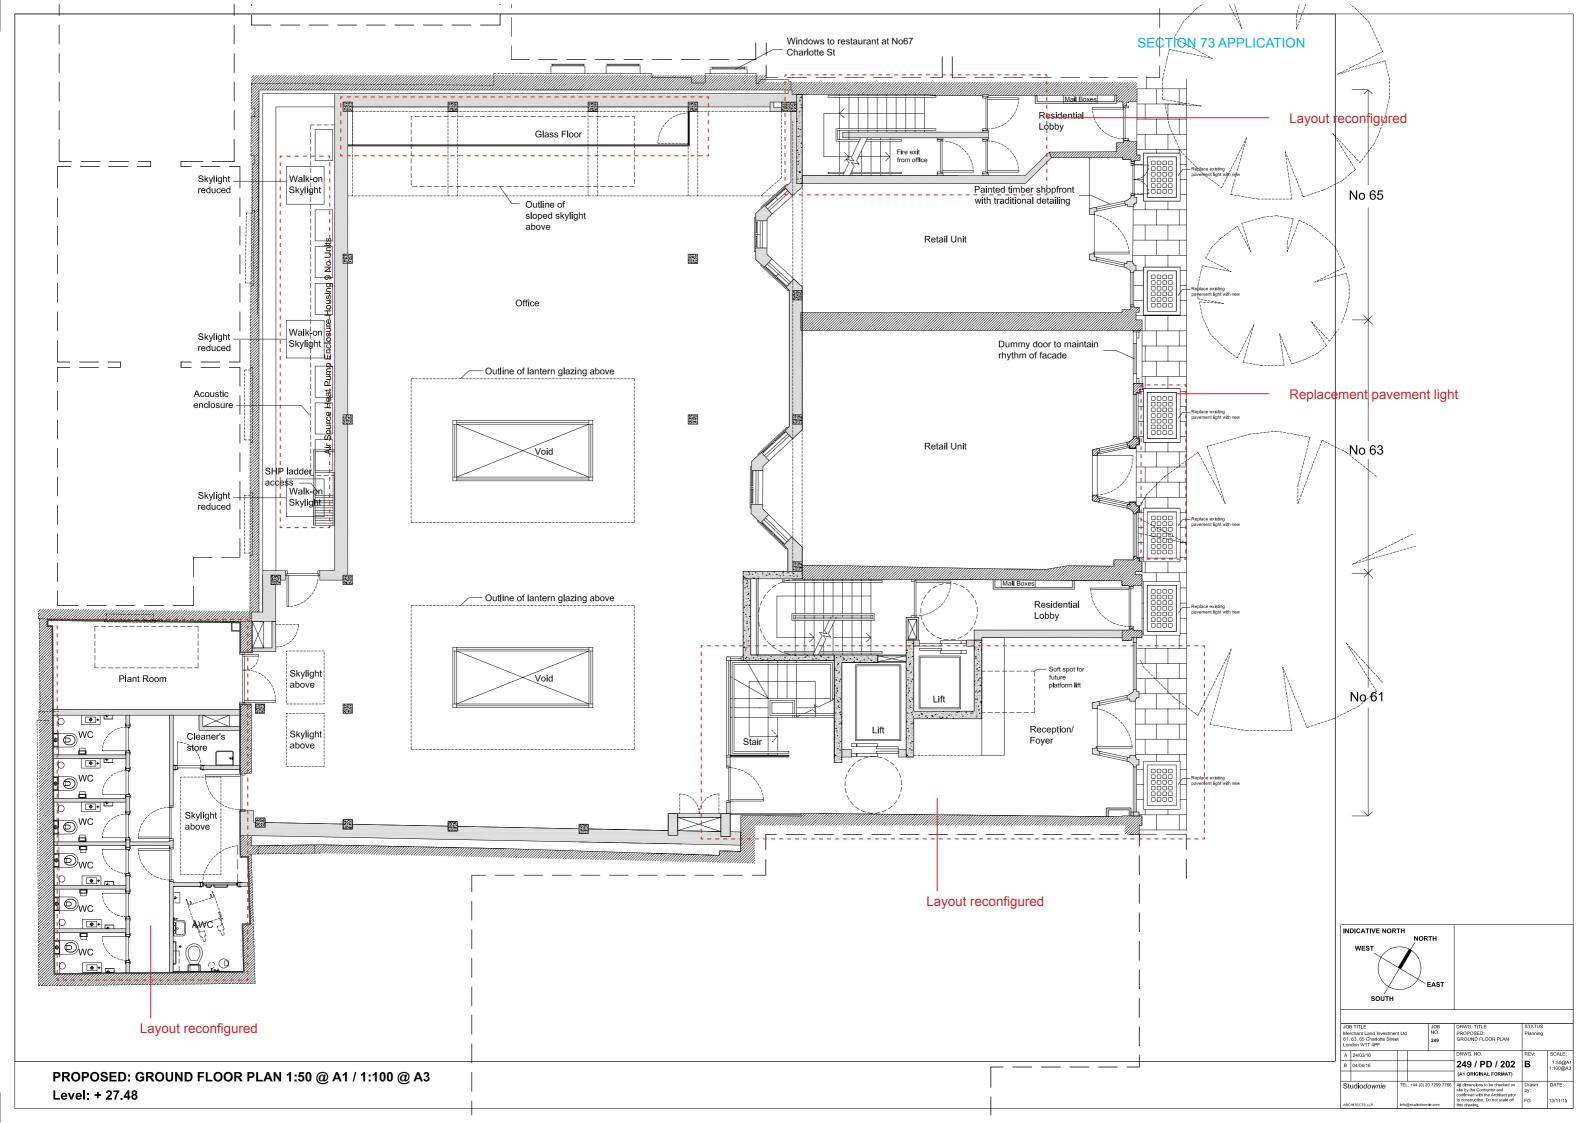

| ferchant Land Investment Ltd |               |                           |  | JOB<br>NO.<br>249 | DRWG. TITLE<br>PROPOSED:<br>REAR ELEVATION                                                          | STATUS<br>PLANNING |                    |
|------------------------------|---------------|---------------------------|--|-------------------|-----------------------------------------------------------------------------------------------------|--------------------|--------------------|
| Α                            | 24/03/16      |                           |  |                   | DRWG. NO.                                                                                           | REV:               | SCALE:             |
| в                            | 04/04/16      |                           |  |                   | 249 / PD / 209                                                                                      | В                  | 1:50@A<br>1:100@A3 |
|                              |               |                           |  |                   | (A1 ORIGINAL FORMAT)                                                                                |                    |                    |
| Studiodownie                 |               | TEL: +44 (0) 20 7299 7766 |  |                   | All dimensions to be checked on<br>site by the Contractor and<br>confirmed with the Architect prior | Drawn<br>by:       | DATE:              |
| D.C.                         | UITECTS     D | info@sturlindownia.com    |  |                   | to construction. Do not scale off                                                                   | FG                 | 12/02/16           |