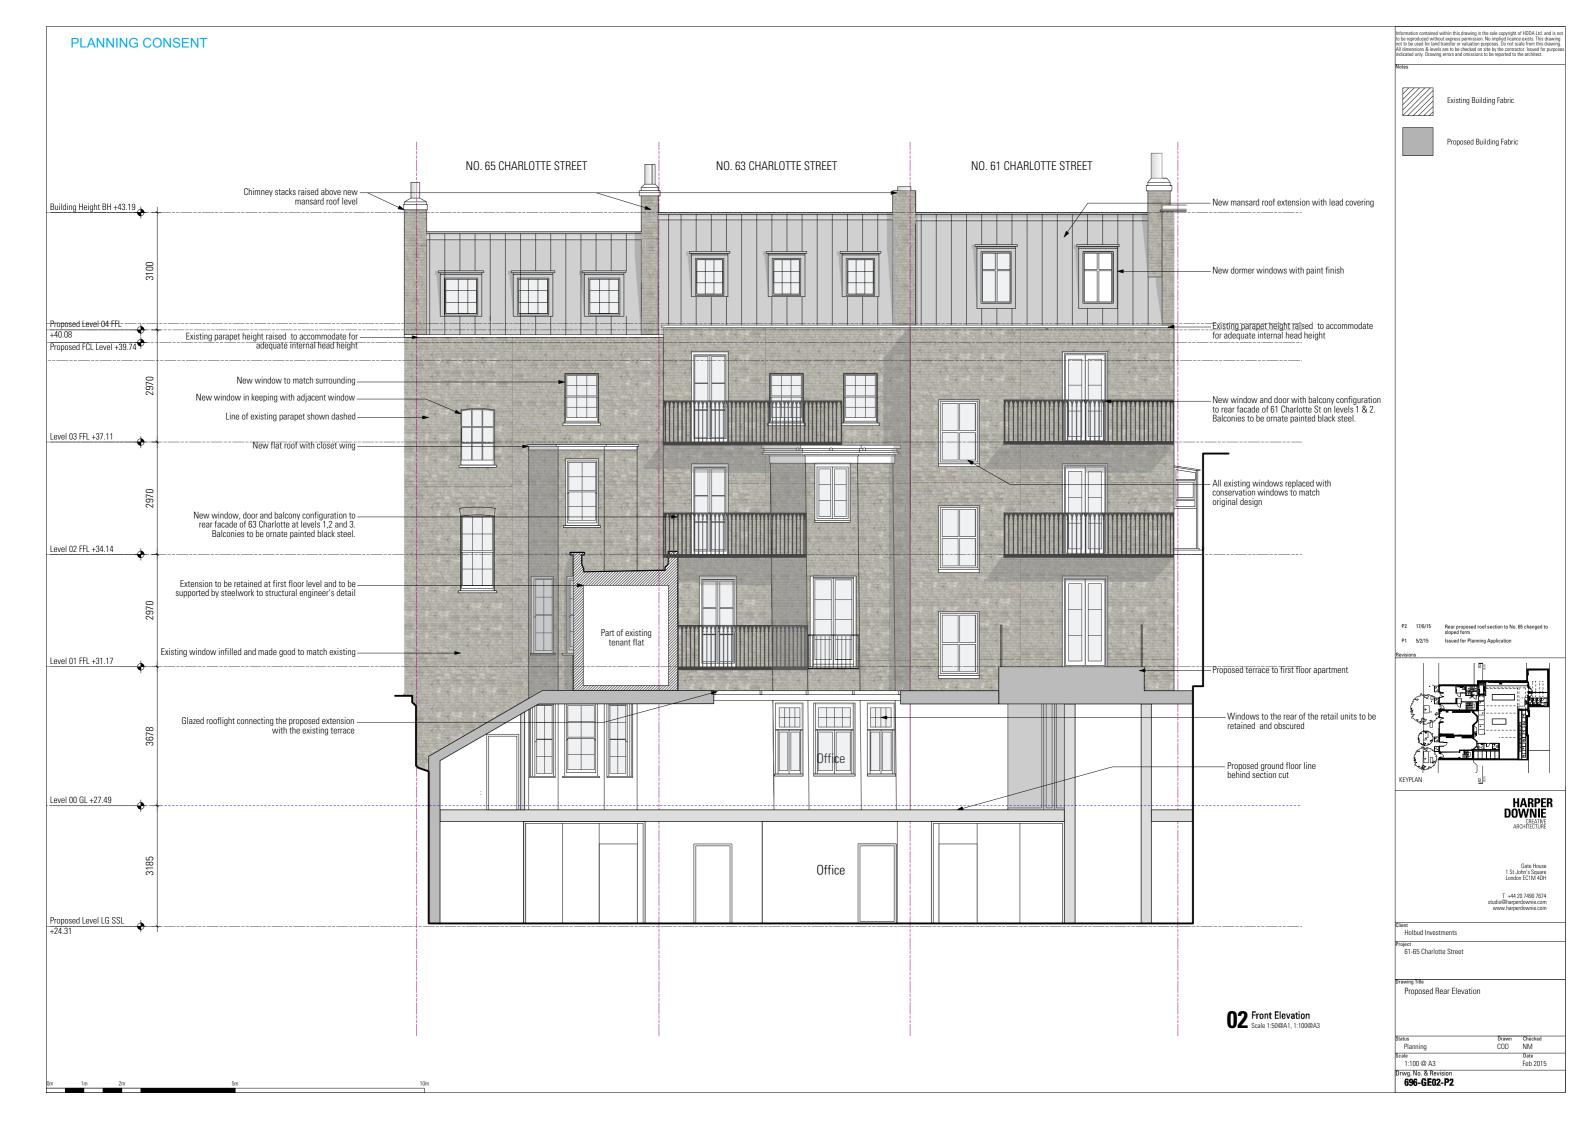

| ferchant Land Investment Ltd |               |                           |  | JOB<br>NO.<br>249 | DRWG. TITLE<br>PROPOSED:<br>REAR ELEVATION                                                          | STATUS<br>PLANNING |                    |
|------------------------------|---------------|---------------------------|--|-------------------|-----------------------------------------------------------------------------------------------------|--------------------|--------------------|
| Α                            | 24/03/16      |                           |  |                   | DRWG. NO.                                                                                           | REV:               | SCALE:             |
| в                            | 04/04/16      |                           |  |                   | 249 / PD / 209                                                                                      | В                  | 1:50@A<br>1:100@A3 |
|                              |               |                           |  |                   | (A1 ORIGINAL FORMAT)                                                                                |                    |                    |
| Studiodownie                 |               | TEL: +44 (0) 20 7299 7766 |  |                   | All dimensions to be checked on<br>site by the Contractor and<br>confirmed with the Architect prior | Drawn<br>by:       | DATE:              |
| D.C.                         | UITECTS     D | info@sturlindownia.com    |  |                   | to construction. Do not scale off                                                                   | FG                 | 12/02/16           |