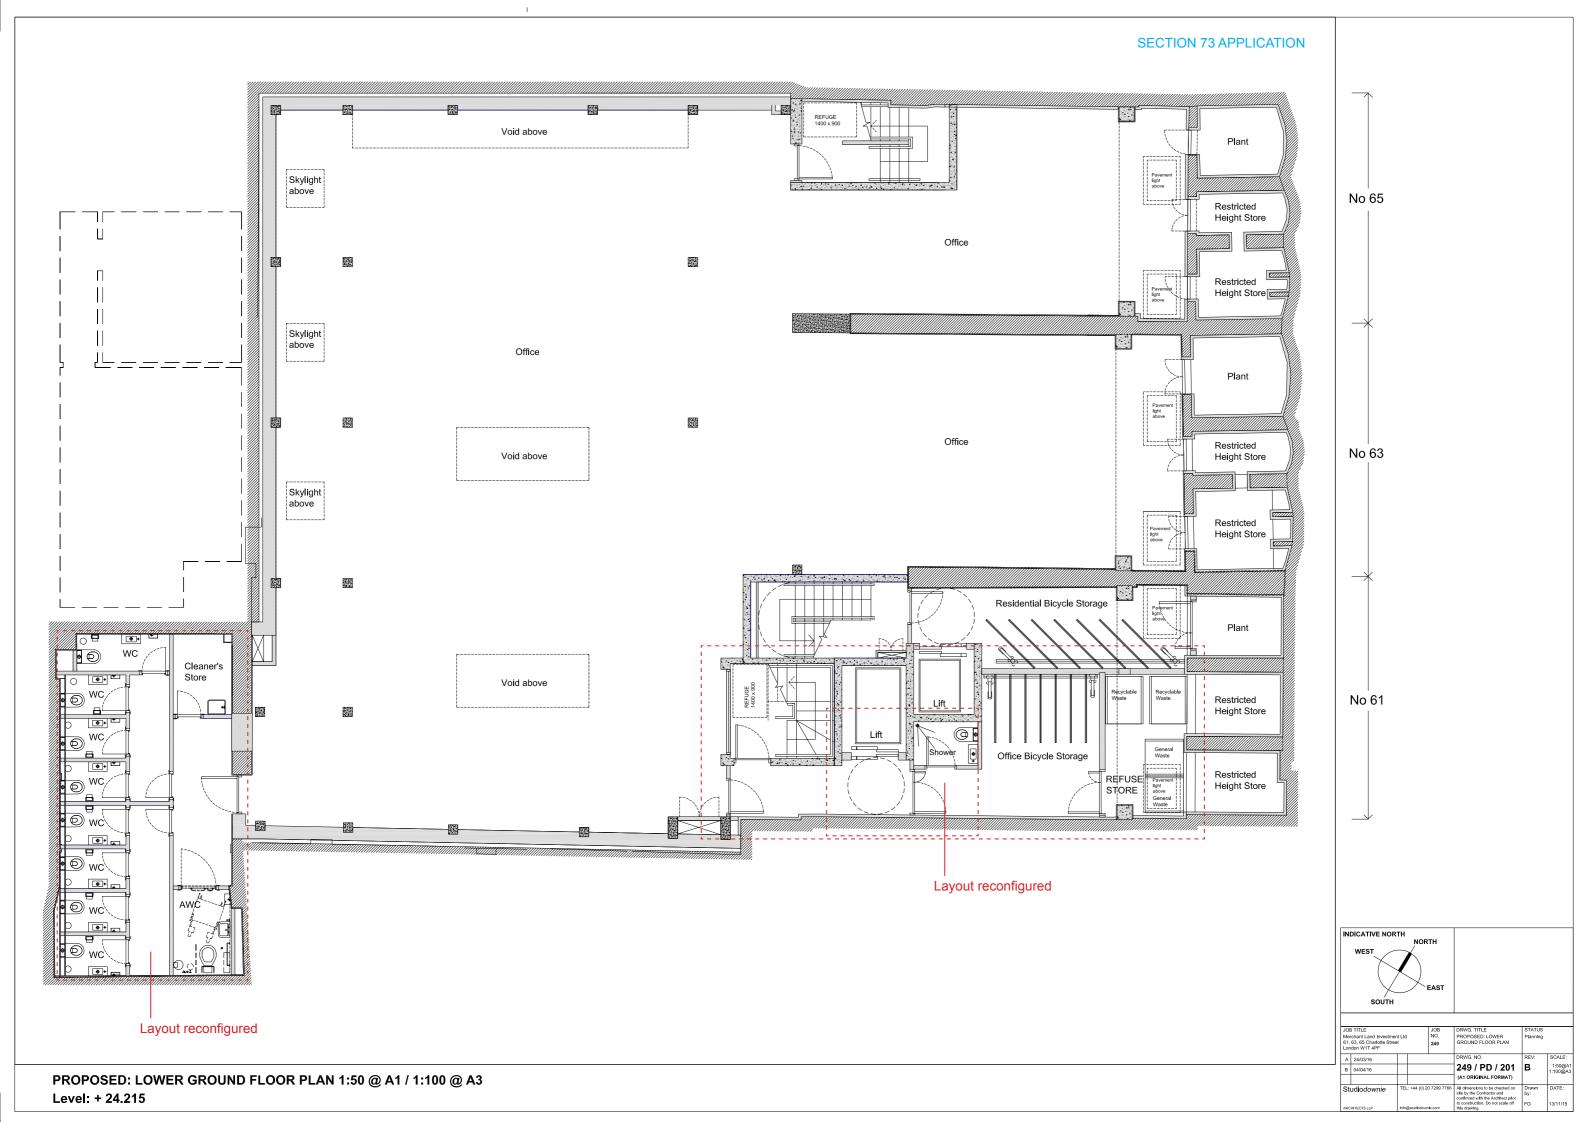

| ferchant Land Investment Ltd |               |                           |  | JOB<br>NO.<br>249 | DRWG. TITLE<br>PROPOSED:<br>REAR ELEVATION                                                          | STATUS<br>PLANNING |                    |
|------------------------------|---------------|---------------------------|--|-------------------|-----------------------------------------------------------------------------------------------------|--------------------|--------------------|
| Α                            | 24/03/16      |                           |  |                   | DRWG. NO.                                                                                           | REV:               | SCALE:             |
| в                            | 04/04/16      |                           |  |                   | 249 / PD / 209                                                                                      | В                  | 1:50@A<br>1:100@A3 |
|                              |               |                           |  |                   | (A1 ORIGINAL FORMAT)                                                                                |                    |                    |
| Studiodownie                 |               | TEL: +44 (0) 20 7299 7766 |  |                   | All dimensions to be checked on<br>site by the Contractor and<br>confirmed with the Architect prior | Drawn<br>by:       | DATE:              |
| D.C.                         | UITECTS     D | info@sturlindownia.com    |  |                   | to construction. Do not scale off                                                                   | FG                 | 12/02/16           |