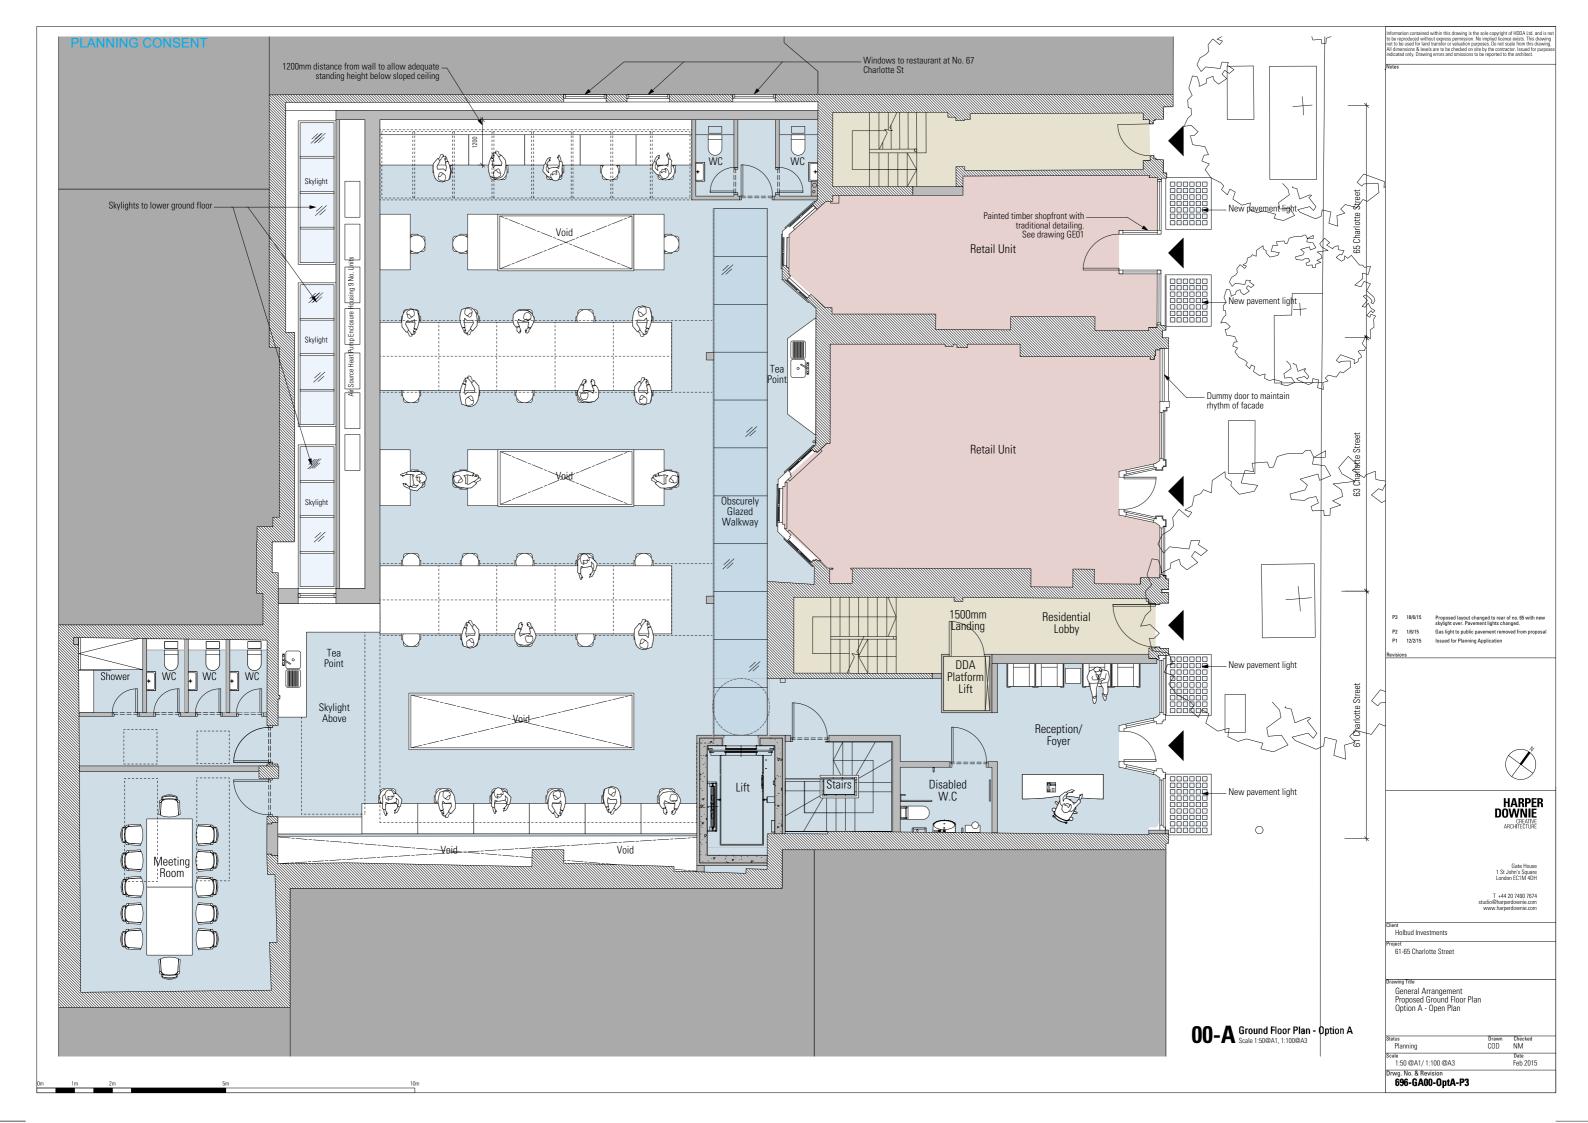

| ferchant Land Investment Ltd |               |                           |  | JOB<br>NO.<br>249 | DRWG. TITLE<br>PROPOSED:<br>REAR ELEVATION                                                          | STATUS<br>PLANNING |                    |
|------------------------------|---------------|---------------------------|--|-------------------|-----------------------------------------------------------------------------------------------------|--------------------|--------------------|
| Α                            | 24/03/16      |                           |  |                   | DRWG. NO.                                                                                           | REV:               | SCALE:             |
| в                            | 04/04/16      |                           |  |                   | 249 / PD / 209                                                                                      | В                  | 1:50@A<br>1:100@A3 |
|                              |               |                           |  |                   | (A1 ORIGINAL FORMAT)                                                                                |                    |                    |
| Studiodownie                 |               | TEL: +44 (0) 20 7299 7766 |  |                   | All dimensions to be checked on<br>site by the Contractor and<br>confirmed with the Architect prior | Drawn<br>by:       | DATE:              |
| D.C.                         | UITECTS     D | info@sturlindownia.com    |  |                   | to construction. Do not scale off                                                                   | FG                 | 12/02/16           |