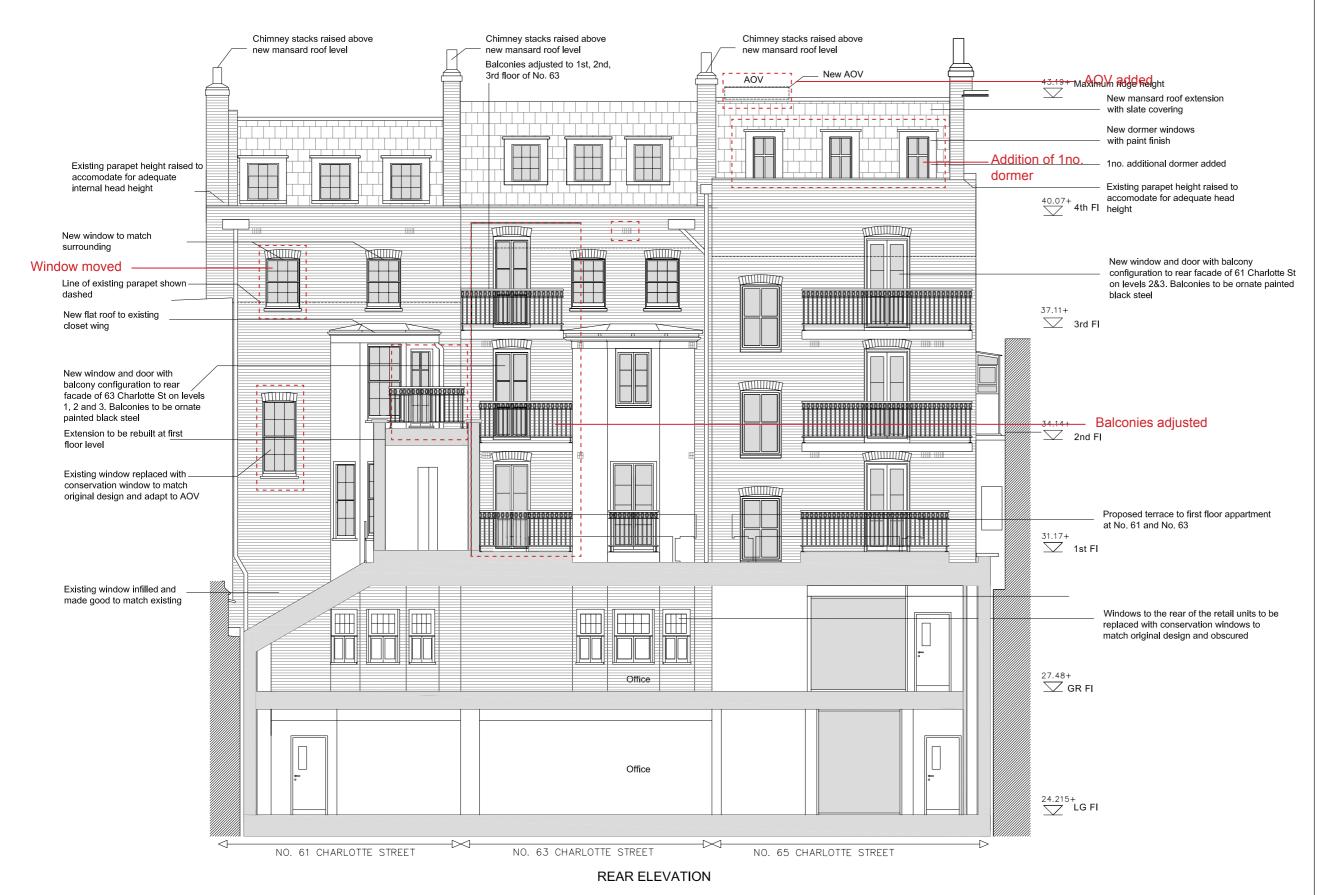

| ferchant Land Investment Ltd |               |                           |  | JOB<br>NO.<br>249 | DRWG. TITLE<br>PROPOSED:<br>REAR ELEVATION                                                          | STATUS<br>PLANNING |                    |
|------------------------------|---------------|---------------------------|--|-------------------|-----------------------------------------------------------------------------------------------------|--------------------|--------------------|
| Α                            | 24/03/16      |                           |  |                   | DRWG. NO.                                                                                           | REV:               | SCALE:             |
| в                            | 04/04/16      |                           |  |                   | 249 / PD / 209                                                                                      | В                  | 1:50@A<br>1:100@A3 |
|                              |               |                           |  |                   | (A1 ORIGINAL FORMAT)                                                                                |                    |                    |
| Studiodownie                 |               | TEL: +44 (0) 20 7299 7766 |  |                   | All dimensions to be checked on<br>site by the Contractor and<br>confirmed with the Architect prior | Drawn<br>by:       | DATE:              |
| D.C.                         | UITECTS     D | info@sturlindownia.com    |  |                   | to construction. Do not scale off                                                                   | FG                 | 12/02/16           |