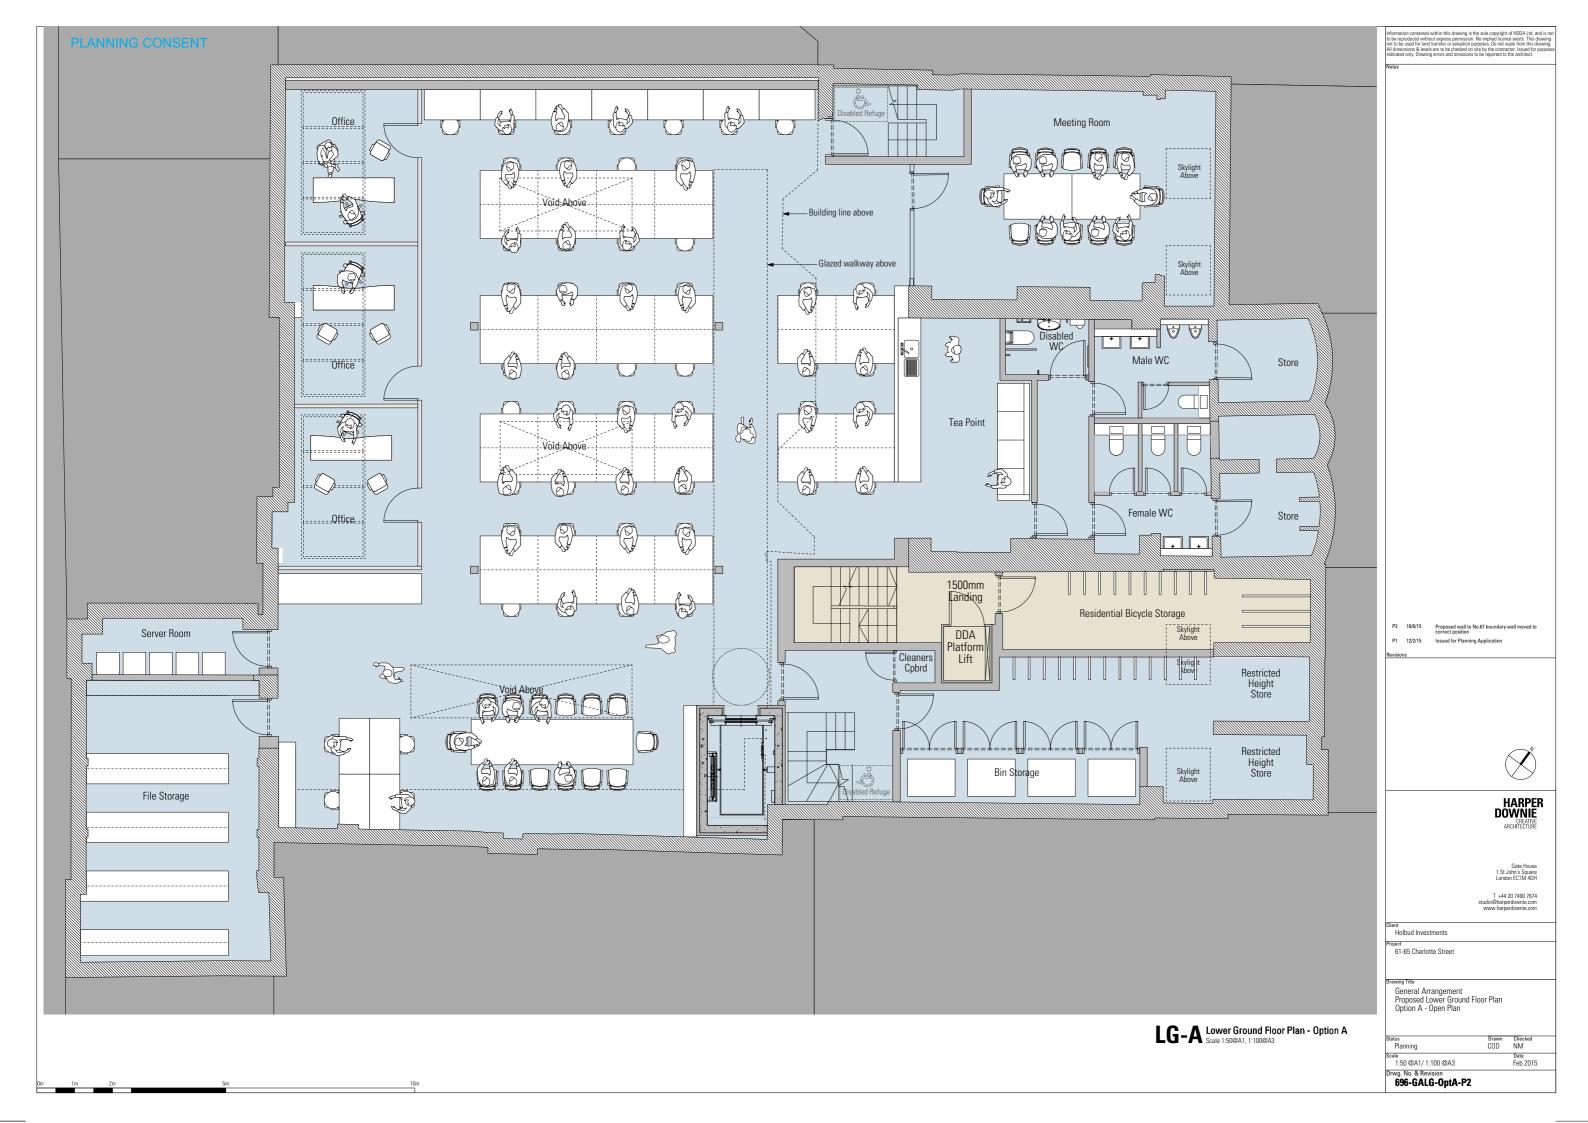

| В                  | 1:50@A<br>1:100@A3 |
|                              |               |                           |  |                   | (A1 ORIGINAL FORMAT)                                                                                |                    |                    |
| Studiodownie                 |               | TEL: +44 (0) 20 7299 7766 |  |                   | All dimensions to be checked on<br>site by the Contractor and<br>confirmed with the Architect prior | Drawn<br>by:       | DATE:              |
| D.C.                         | UITECTS     D | info@sturlindownia.com    |  |                   | to construction. Do not scale off                                                                   | FG                 | 12/02/16           |