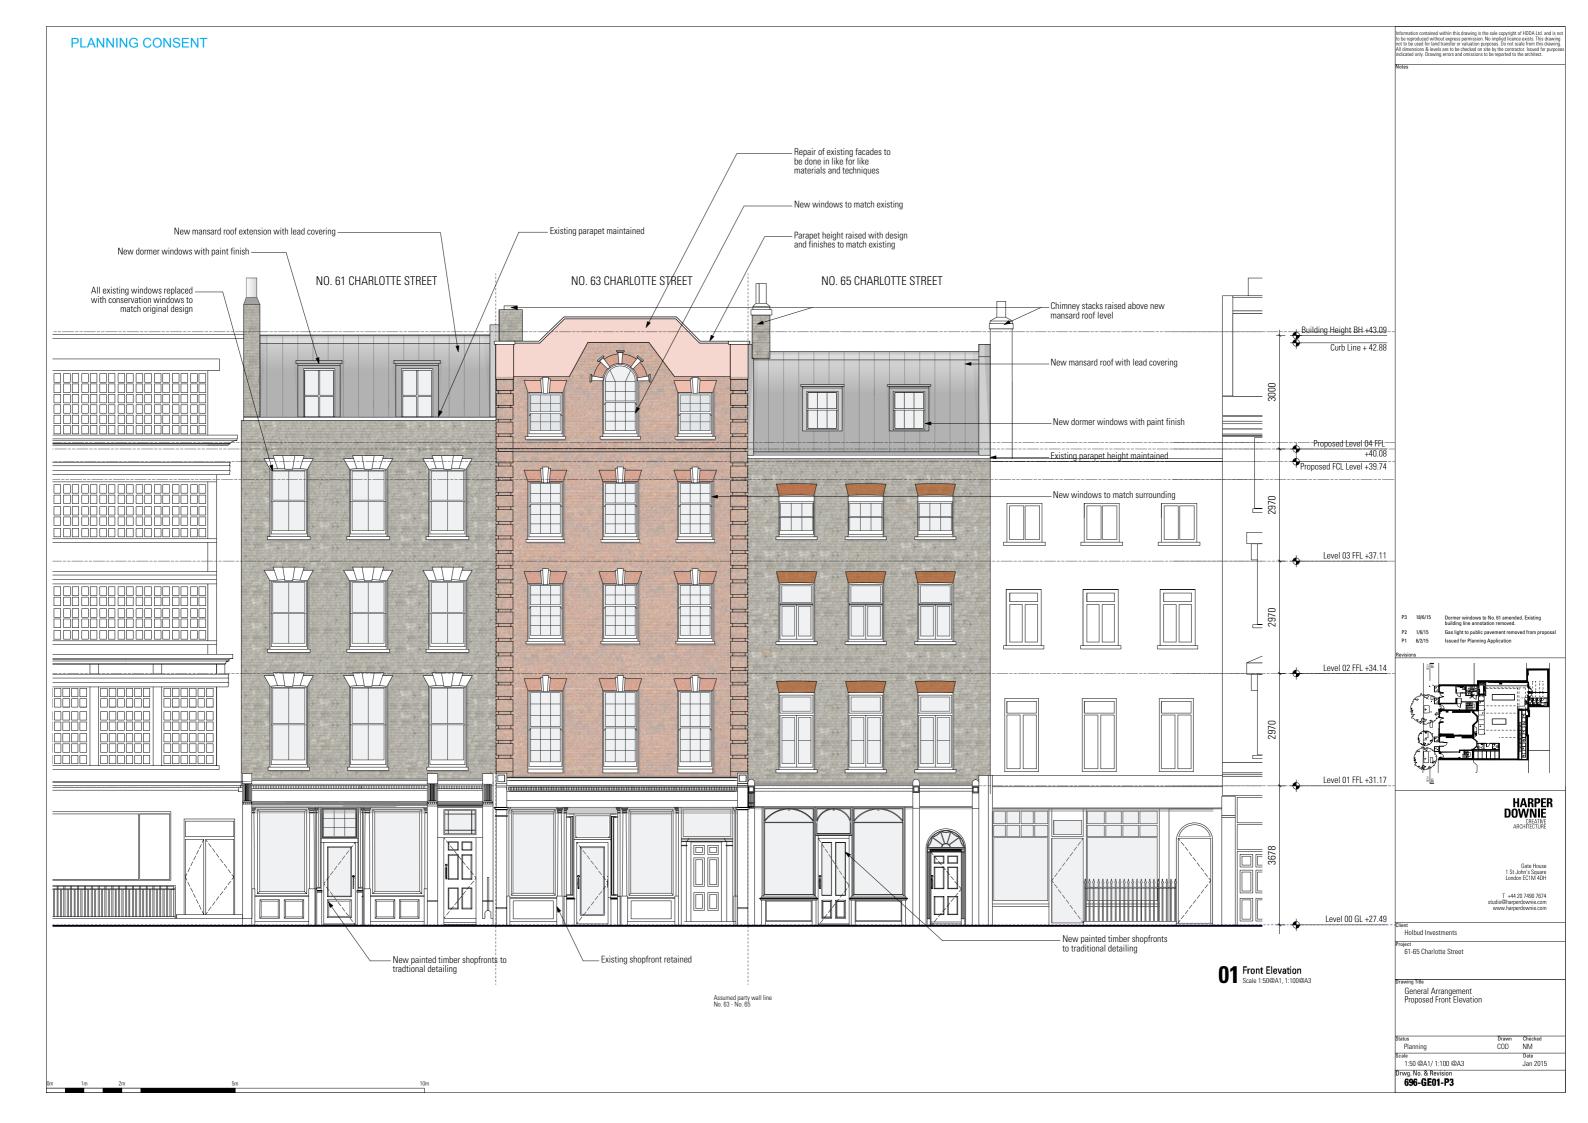

An example of a decorative cast iron air grille: Cast Iron Air Brick Company, product ref. MAX 6 Air Brick (nom. 225mmx150mm), painted matt black, flush with wall surface, secured in place with mortar.





| ferchant Land Investment Ltd |               |                           |  | JOB<br>NO.<br>249 | DRWG. TITLE<br>PROPOSED:<br>REAR ELEVATION                                                          | STATUS<br>PLANNING |                    |
|------------------------------|---------------|---------------------------|--|-------------------|-----------------------------------------------------------------------------------------------------|--------------------|--------------------|
| Α                            | 24/03/16      |                           |  |