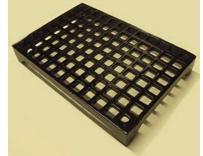

An example of a decorative cast iron air grille: Cast Iron Air Brick Company, product ref. MAX 6 Air Brick (nom. 225mmx150mm), painted matt black, flush with wall surface, secured in place with mortar.