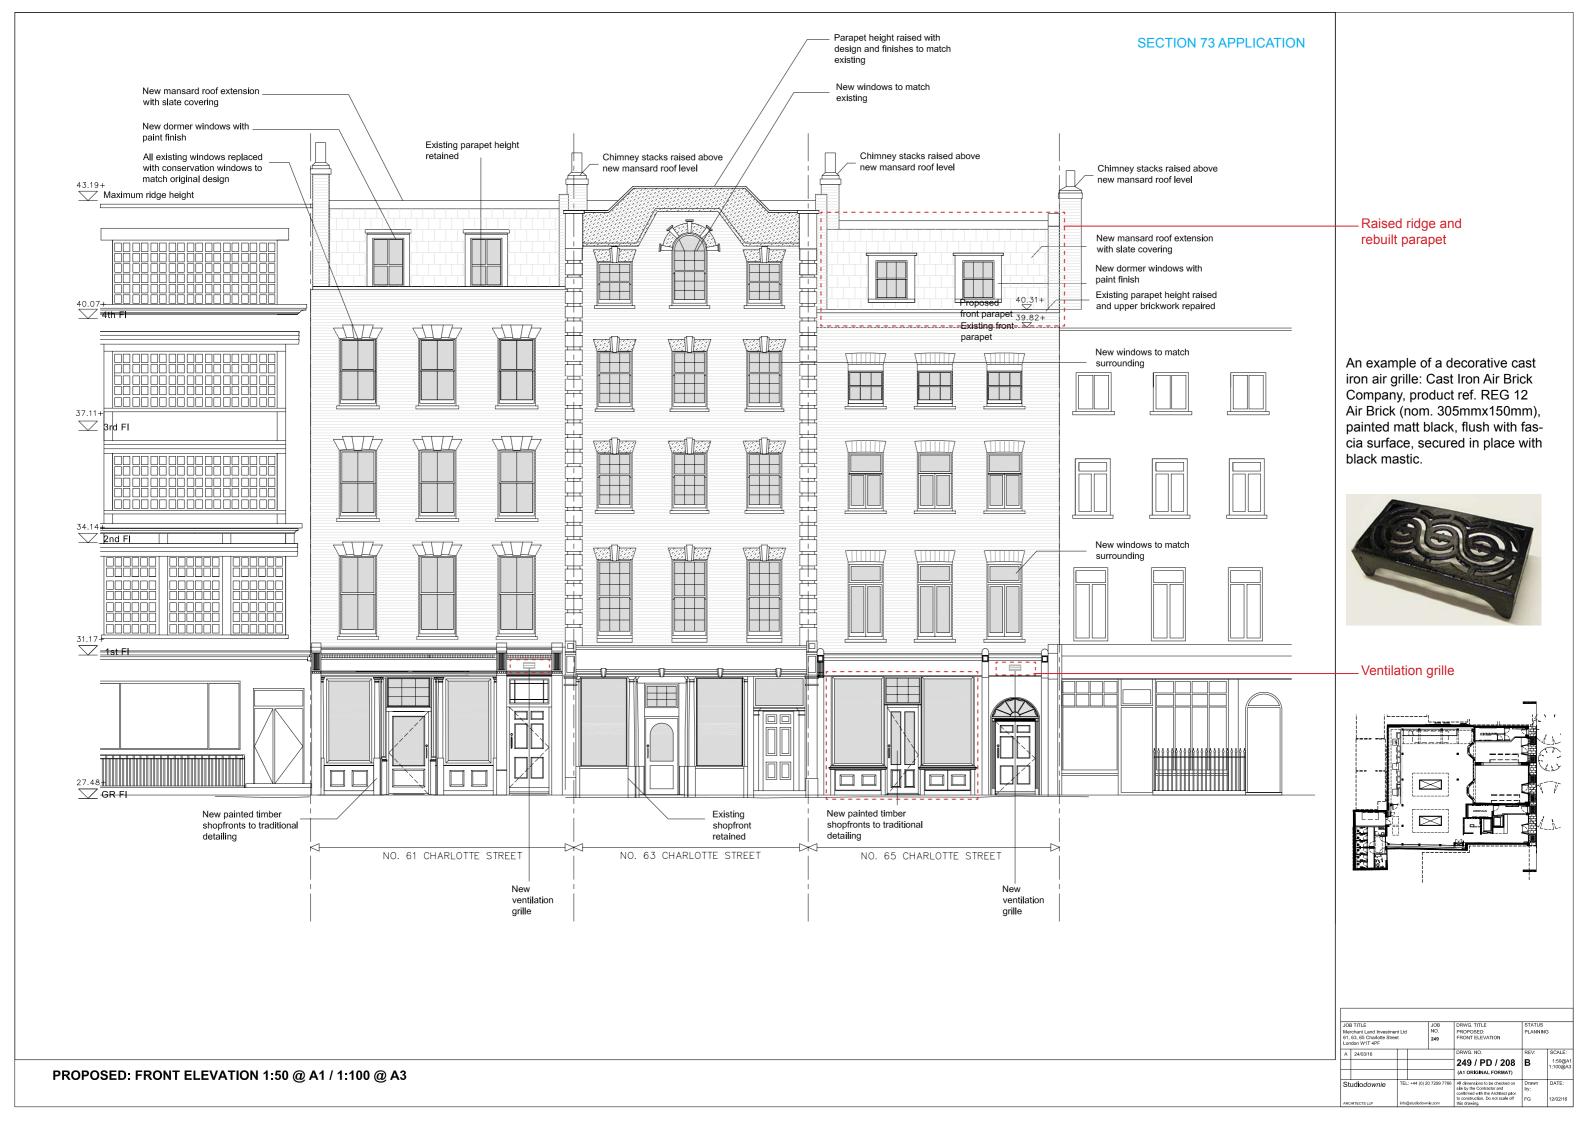

An example of a decorative cast iron air grille: Cast Iron Air Brick Company, product ref. MAX 6 Air Brick (nom. 225mmx150mm), painted matt black, flush with wall surface, secured in place with mortar.