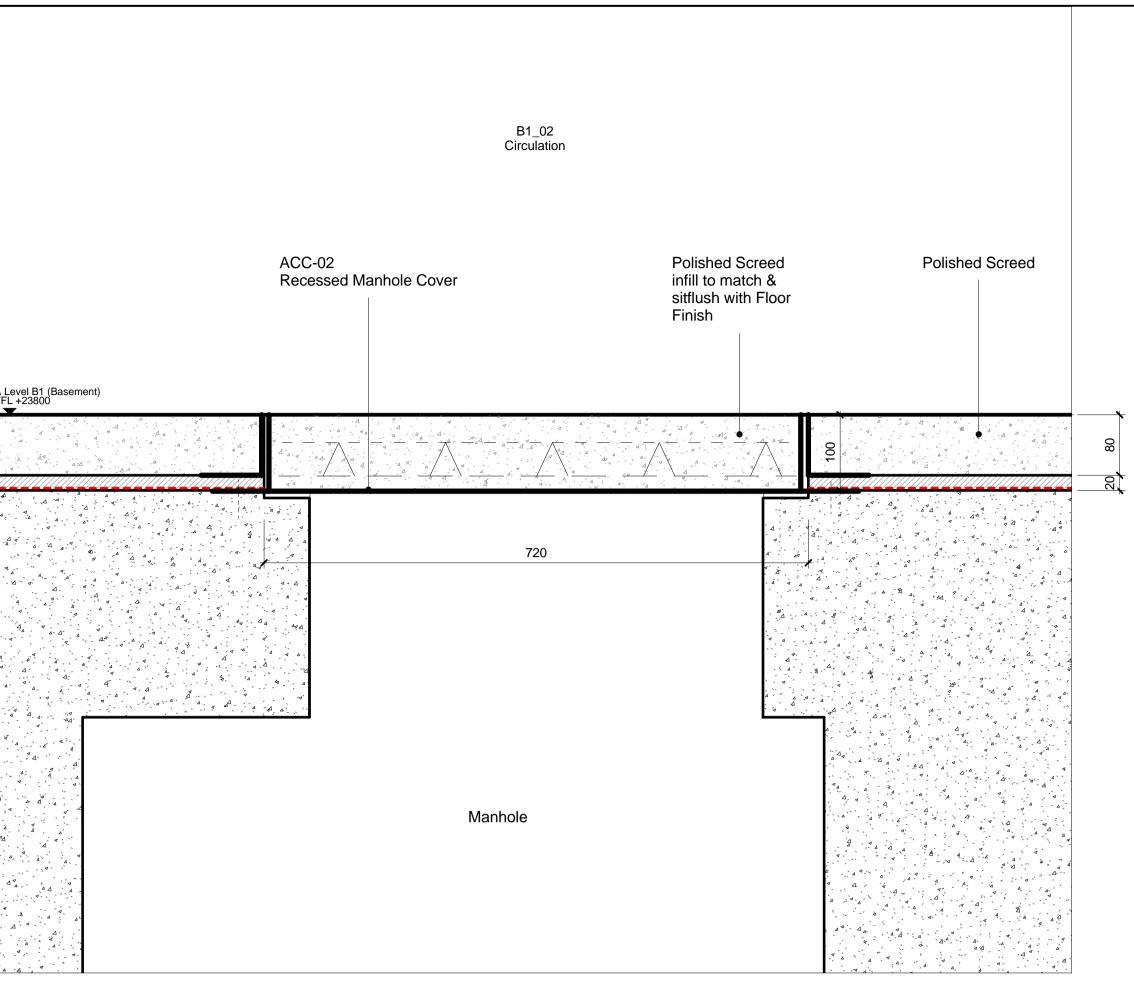

2 Typical Manhole Covver to Basement & Lower Ground

| CONSULTANTS CLIENT: CONTRACTOR:           | NOTE         1. Do not scale from this drawing.         2. All dimensions to be checked on site by the contractor and such dimensions to be his responsibility.                                                                | ALLFORD HALL MONAGHAN MORRIS<br>ARCHITECTS Ltd<br>5-23 OLD STREET, LONDON, EC1V 9HL<br>TEL 020 7251 5261 FAX 020 7251 5123 WEB WWW.AHMM.CO.UK |
|-------------------------------------------|--------------------------------------------------------------------------------------------------------------------------------------------------------------------------------------------------------------------------------|-----------------------------------------------------------------------------------------------------------------------------------------------|
| STRUCTURAL ENGINEER: MECHANICAL ENGINEER: | 3. Report all drawing errors, omissions         and discrepancies to the architect.         4. This document may be issued in an                                                                                               | job title<br>CAMDEN LOCK VILLAGE                                                                                                              |
| COST CONSULTANT:<br>PROJECT MANAGER:      | uncontrolled CAD format to enable<br>others to use it as background<br>information to make alterations                                                                                                                         | drawing title / location                                                                                                                      |
| ACOUSTIC CONSULTANT:                      | and/or additions. In that instance<br>the file will be accompanied by a                                                                                                                                                        | Typical Floor Details                                                                                                                         |
| CLADDING CONSULTANT:                      | PDF version. It is for those making<br>such alterations and additions to                                                                                                                                                       | drawn by checked scale status                                                                                                                 |
| SPECIFICATIONS CONSULTANT:                | ensure that they make use of current<br>background information.                                                                                                                                                                | WH LMD 1:5@A1 ERs Issue                                                                                                                       |
|                                           | AHMM Ltd accepts no liability for<br>any such alterations or additions to<br>the background information or arising<br>out of changes to background<br>information which occur prior to<br>alterations of additions being made. | project zone CI/SfB drawing no. revision<br>14045 AX_(23)_2305 T01                                                                            |