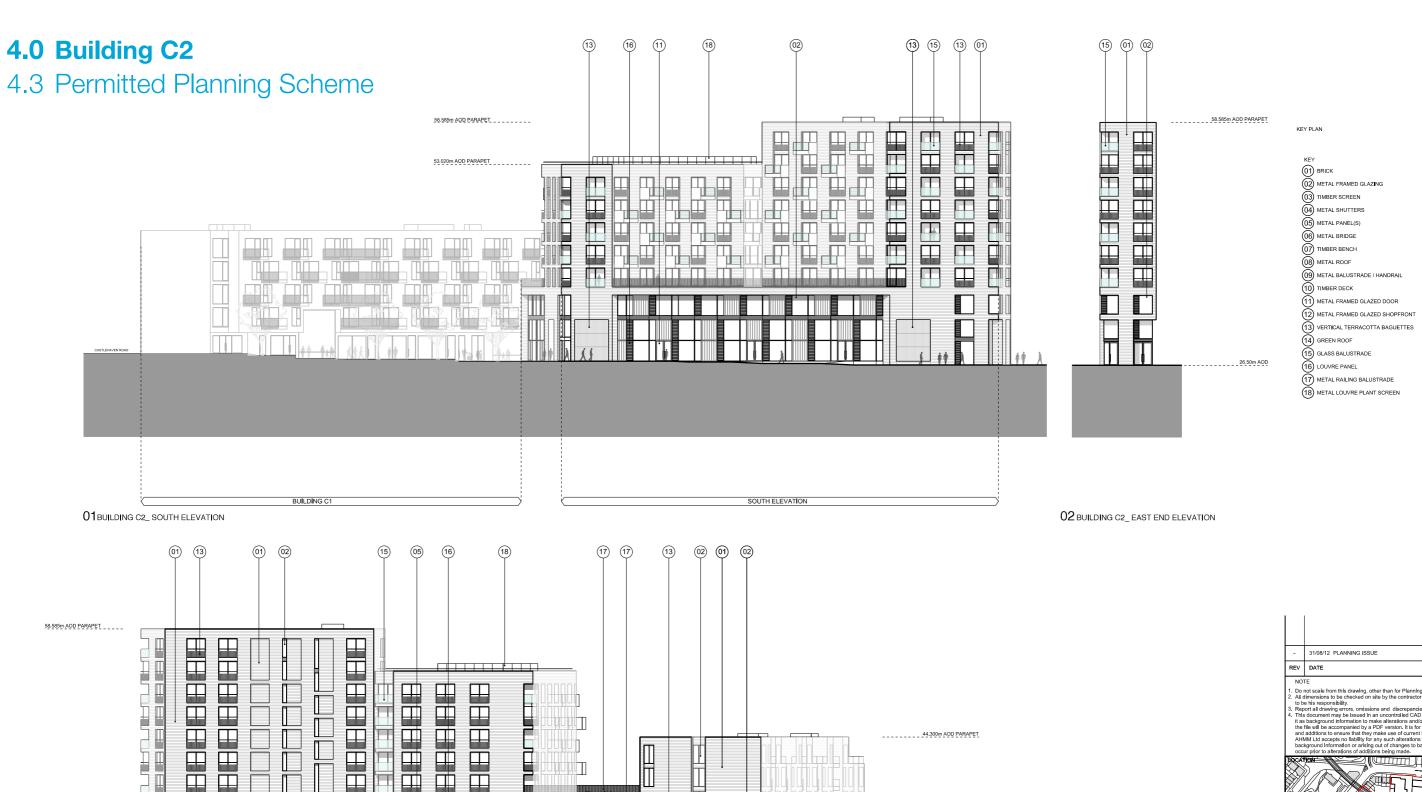

03 BUILDING C2\_NORTH ELEVATION

26,50m AOD

回

LOCAL RETAIL

CASTLEHAVEN ROAD

## Peter enclosure Proper st. 400 in Proper st. 400

**01** BUILDING C2\_SOUTH ELEVATION



03 BUILDING C2\_NORTH ELEVATION

## 4.0 Building C2

## 4.4 Revised Scheme

## **Revisions**

(3)

Parapet +57.810 m

пи

6

02 C2\_EAST ELEVATION

- Louvres relocated and replaced with windows to maximise cafe frontage
- Change to retail shopfront design to be confirmed in planning condition discharge (refer to supporting (visuals in appendix)
  - Louvre relocated, window added to improve retail frontage
- Additional entrance added to residential lobby to co-ordinate with security strategy
- Windows added to improve daylighting to offices
- 6 Door changed to window to rationalise security strategy
- Glass balustrade