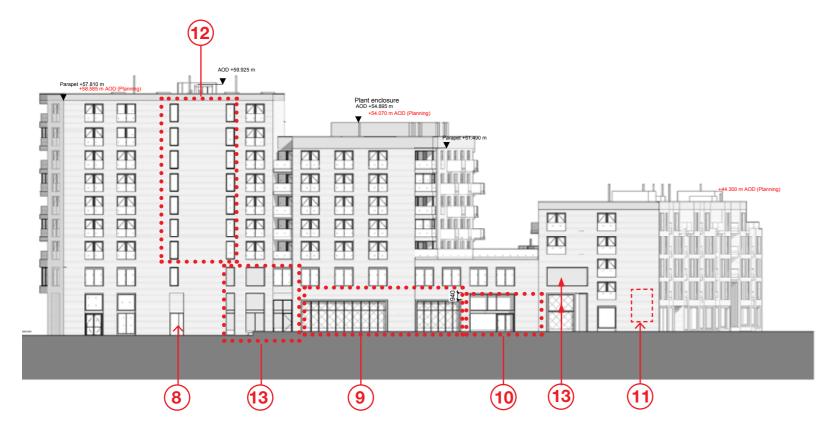

## **Revisions**

(3)

Parapet +57.810 m

пи

6

02 C2\_EAST ELEVATION

- Louvres relocated and replaced with windows to maximise cafe frontage
- Change to retail shopfront design to be confirmed in planning condition discharge (refer to supporting (visuals in appendix)
  - Louvre relocated, window added to improve retail frontage
- Additional entrance added to residential lobby to co-ordinate with security strategy
- Windows added to improve daylighting to offices
- 6 Door changed to window to rationalise security strategy
- Glass balustrade replaces terracotta baguettes to rationalise facade design
- 8 Fire escape to basement added to comply with fire regulations
- Loading bay adjusted & shutter design improved. Refer to supporting visuals in Appendix
- Retail frontage increased in width to meet condition 35 of the masterplan approval
- Glazing omitted due to security requirements to allow for gates
- Recessed brick and window configuration altered due to relocation of the stair cores
- Louvres provision consolidated and relocated during design development to reduce presence on local space
- **14)** Flues required to energy centre