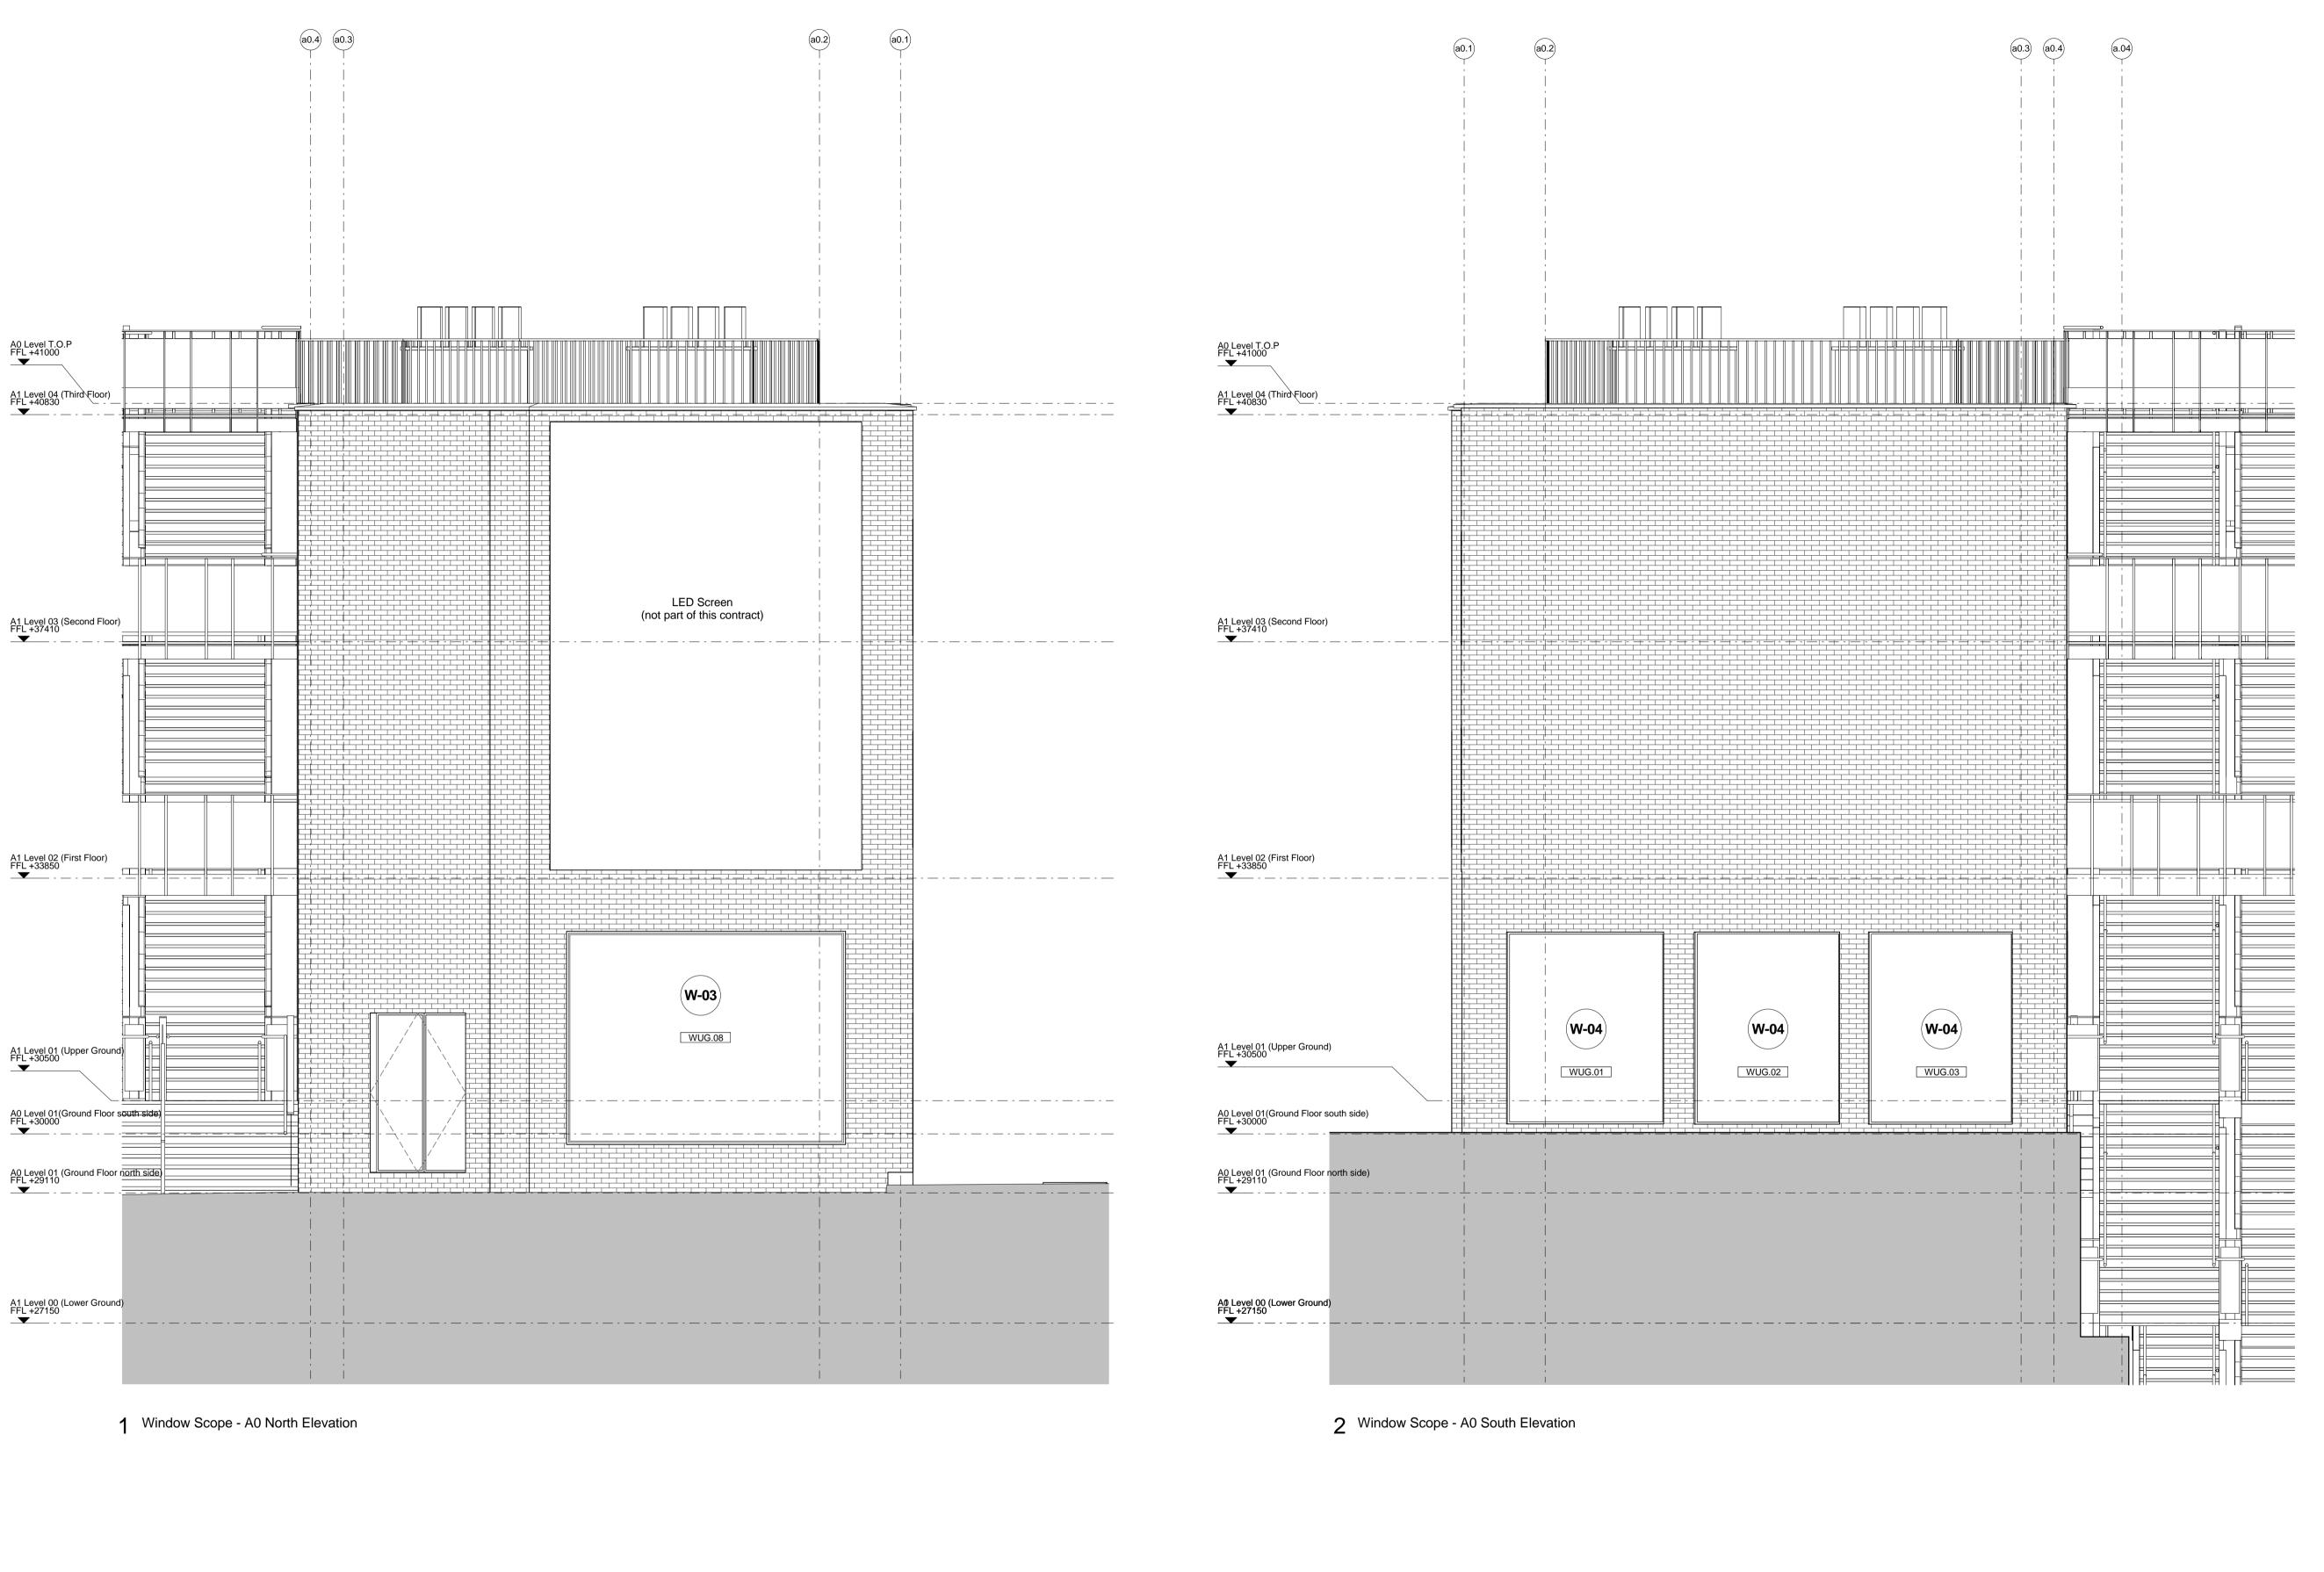

ALLFORD FIGURE ARCHITECTS Ltd
5-23 OLD STREET, LONDON, EC1V 9HL
TEL 020 7251 5261 FAX 020 7251 5123 WEB WWW.AHMM.CO.UK CONSULTANTS REV DATE DESCRIPTION **NEW WINDOW TYPES** T01 26/06/15 Stage E Issue 1. Do not scale from this drawing. CLIENT: W-01 Timber Sash with double glazing Window Type 2. All dimensions to be checked on T02 18/12/15 Issued for ER's CONTRACTOR: site by the contractor and such W-02 Timber Sash with double glazing dimensions to be his responsibility.

3. Report all drawing errors, omissions and discrepancies to the architect.

4. This document may be issued in an W2.01 STRUCTURAL ENGINEER: Window Number W-03 Fixed glazing Refer to T Sheet for specification clauses MECHANICAL ENGINEER: CAMDEN LOCK VILLAGE A2 W-04 Operable shopfront glazing EW2.01 Replacement Windows uncontrolled CAD format to enable COST CONSULTANT: others to use it as background rawing title / location Final Design for Shopfront Glazing subject to Council Review
 Refer to AX\_(32) series for doors to A0
 Refer to AX\_(31)\_1000 for new windows PROJECT MANAGER: information to make alterations Window Scope - Building A0 North & South and/or additions. In that instance Α1 Hansen Millenium (Refer to 21 series for details) ACOUSTIC CONSULTANT: the file will be accompanied by a 4. Refer to MX\_(71) series for gate details PDF version. It is for those making Hansen Millenium (Refer to 21series for details) CLADDING CONSULTANT: 4. All existing openings for windows to be measure on site prior to manufacture5. Variations to drawings to be agreed with Heritage Planner such alterations and additions to ensure that they make use of current SPECIFICATIONS CONSULTANT: W-08 Rooflight System (Refer to 27 series for details) |WH |LMD | 1:50 @ A1 background information. AHMM Ltd accepts no liability for REPLACEMENT WINDOW TYPES W-09 Crittal Window adjacent to Stair 02 any such alterations or additions to the background information or arising W-A Timber Sash with double glazing W-10 Fixed Glazing adjacent to Stair 03 14045 |AX\_(31)\_ 0011 out of changes to background W-B Timbe Sash with double glazing information which occur prior to W-10 Fixed Glazing adjacent to Platform Lift alterations of additions being made. W-C French Doors with Fanlight, double glazing