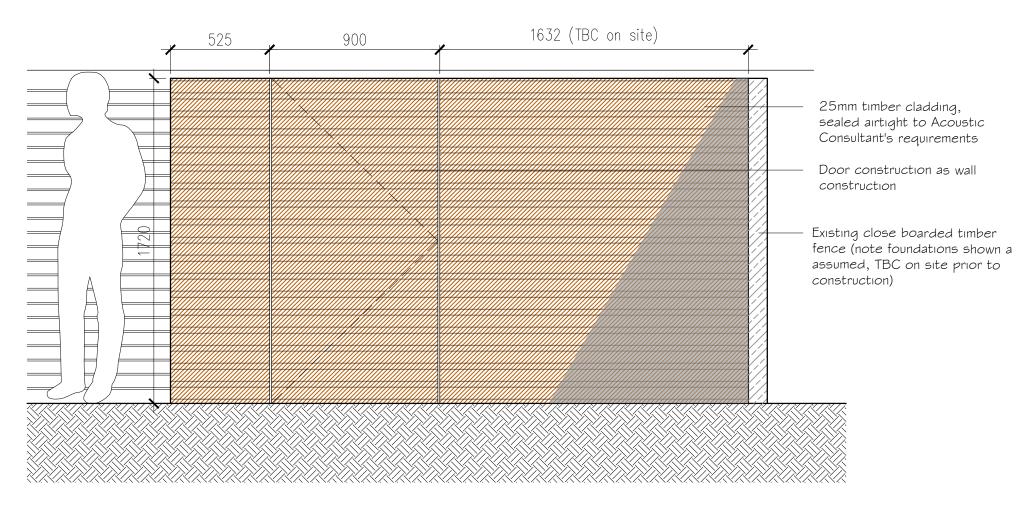

Use figured dimensions only. All dimensions are to be checked on site and any discrepancies, errors or omissions are to be reported to the architect prior to commencement of works.

Proposed Enclosure for Plant Equipment Section C-C