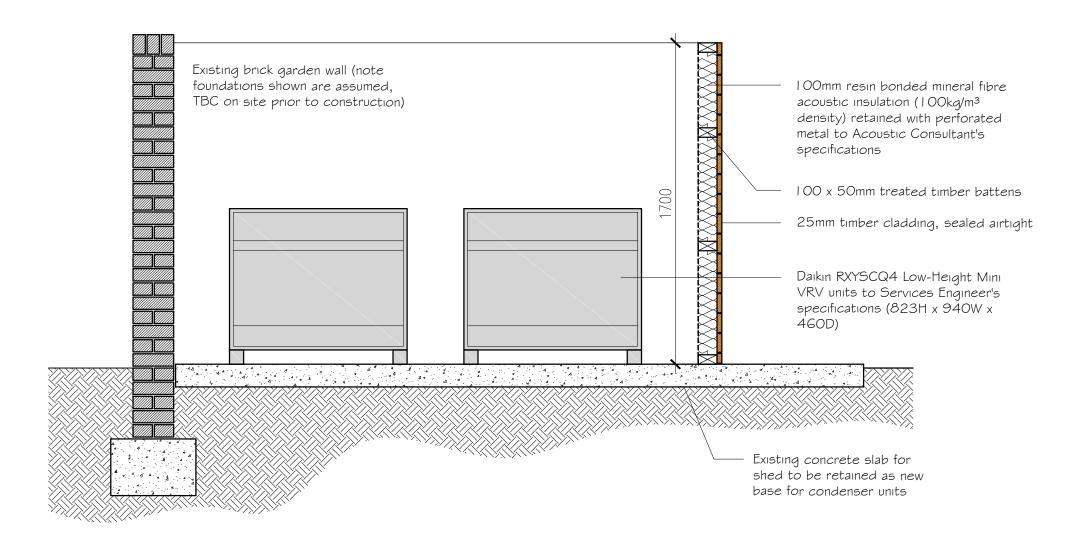

Use figured dimensions only. All dimensions are to be checked on site and any discrepancies, errors or omissions are to be reported to the architect prior to commencement of works.

Proposed Enclosure for Plant Equipment Section A-A

SCALE

0.25