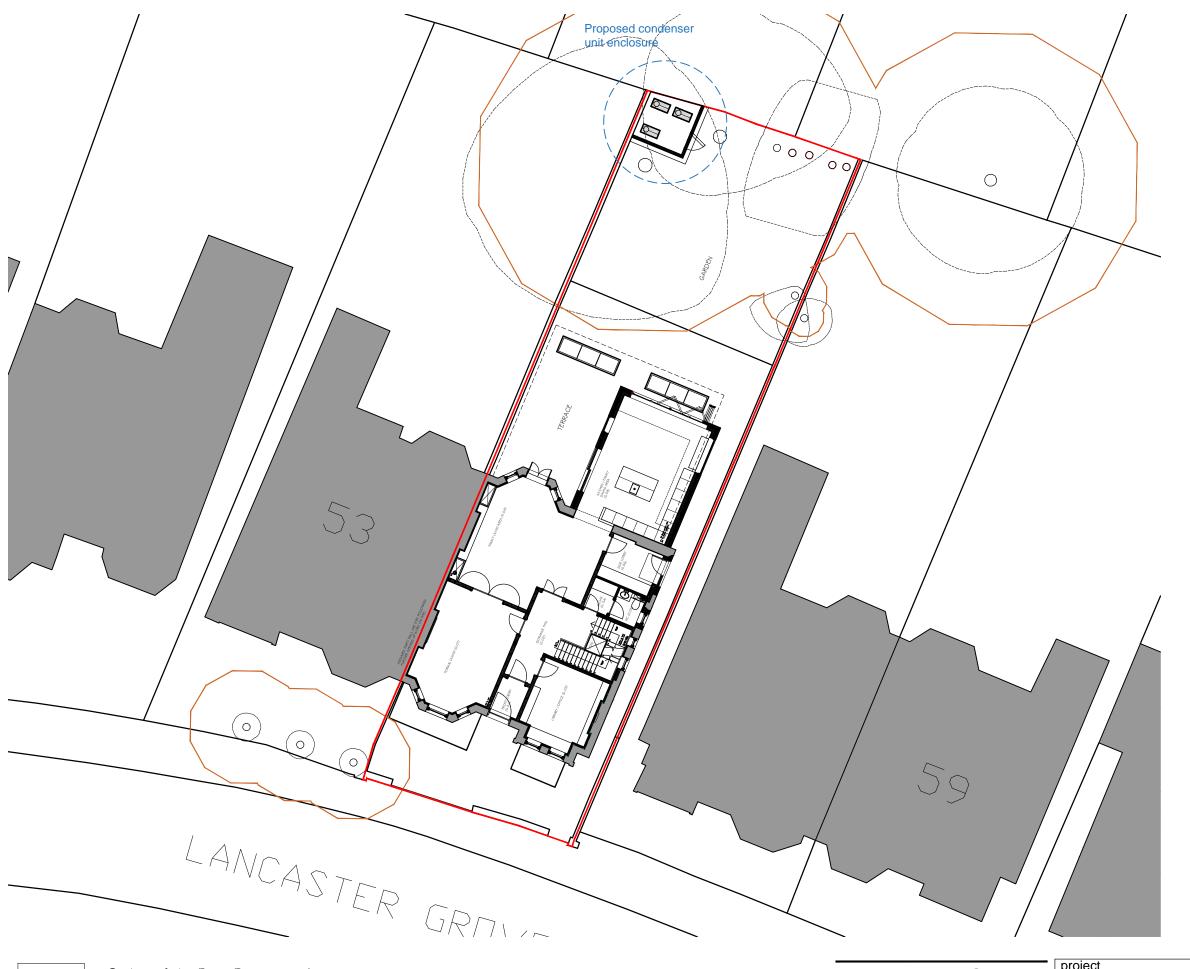

# FOR PLANNING

CHECK ALL DIMENSIONS ON SITE

| A | 24.01.16 | Enclosure position moved to client reqs

Outline of the Root Protection Area as identified in the accompanying Tree Survey

## **BB PARTNERSHIP** LTD

CHARTERED ARCHITECTS

Studios 33-34, 10 Hornsey St, London. N7 8EL
Tel 020 7336 8555 - e-mail - architect@bbpartnership.co.uk

© 2015 BB PARTNERSHIP LIMITED

| project                  | date     | scale | drawn |
|--------------------------|----------|-------|-------|
| 55 Lancaster Grove       | Dec '15  | 1:200 | JM    |
| London NW3               | Dec 10   | 1.200 | 3111  |
| drawing                  | drwg. no |       | rev.  |
| EXTERNAL CONDENSER UNITS | FIS 41   |       | Α     |
| Proposed Site Plan       | 1.19_41  |       | A     |

ALL RIGHTS RESERVED

scheme from August 2015 (reference 2015/1037/P).