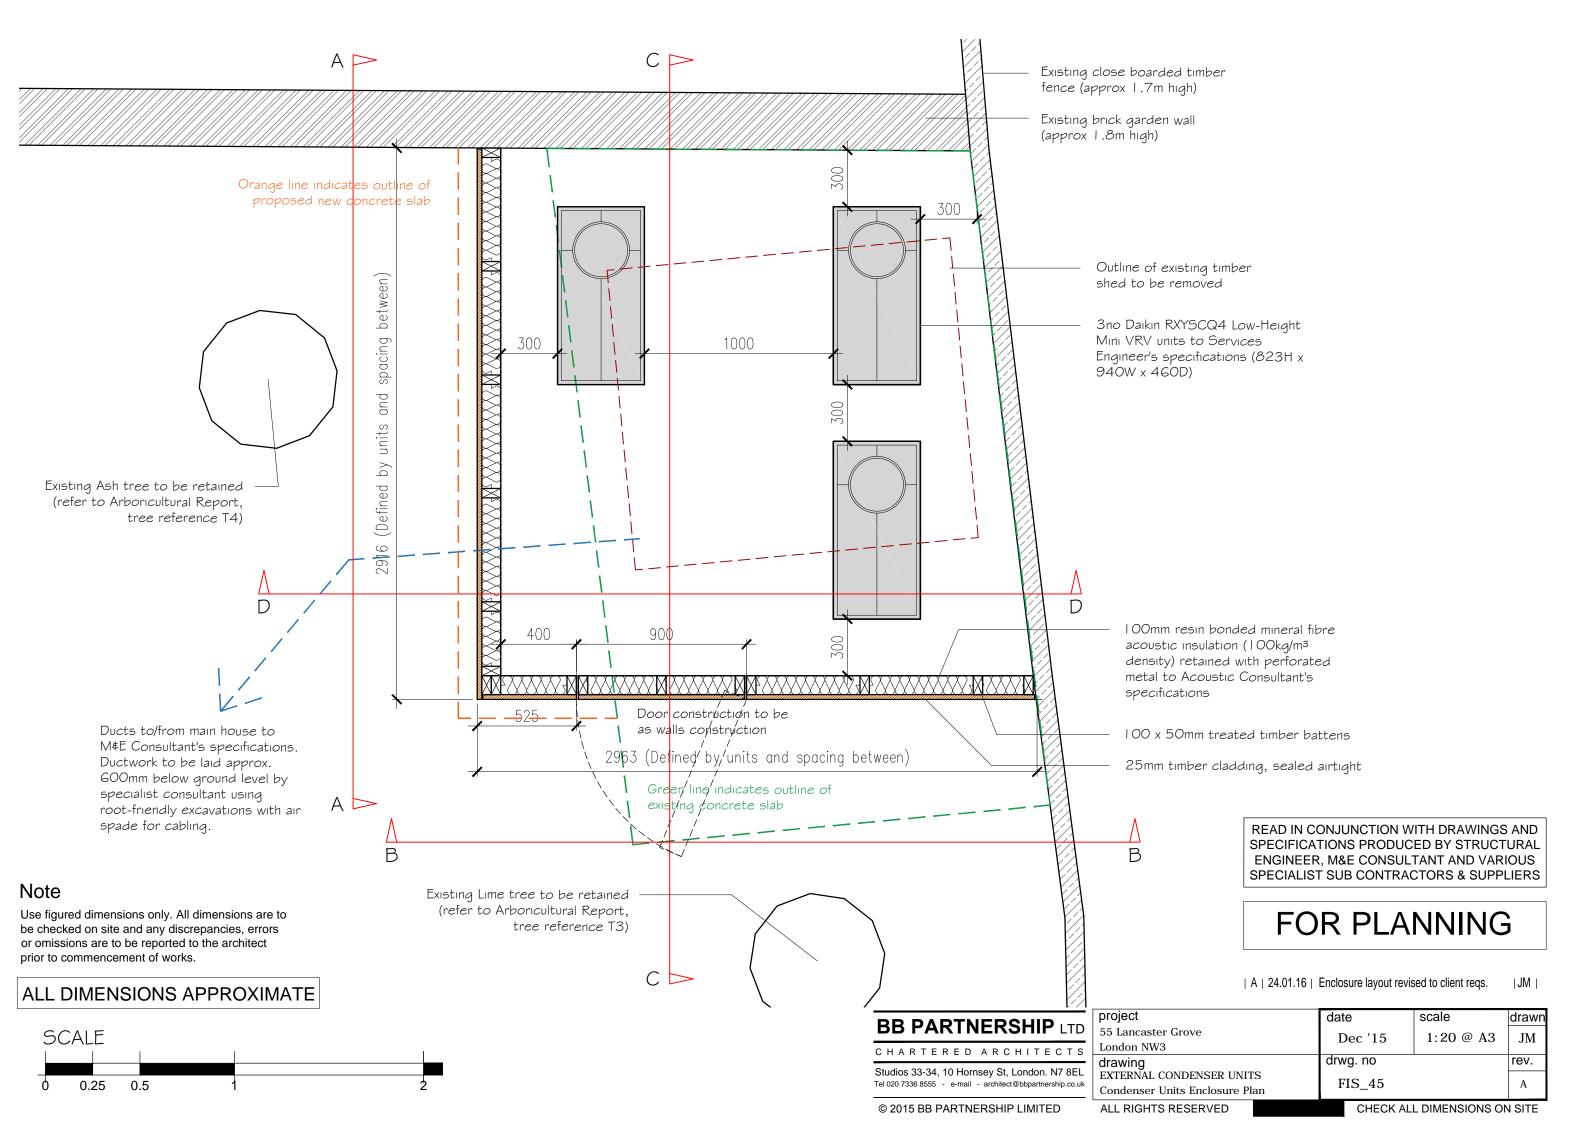

Use figured dimensions only. All dimensions are to be checked on site and any discrepancies, errors or omissions are to be reported to the architect prior to commencement of works.

#### ALL DIMENSIONS APPROXIMATE

READ IN CONJUNCTION WITH DRAWINGS AND SPECIFICATIONS PRODUCED BY STRUCTURAL ENGINEER, M&E CONSULTANT AND VARIOUS SPECIALIST SUB CONTRACTORS & SUPPLIERS

# FOR PLANNING

CHECK ALL DIMENSIONS ON SITE

| A | 24.01.16 | Enclosure position moved to client reqs

Outline of the Root Protection Area as identified in the accompanying Tree Survey