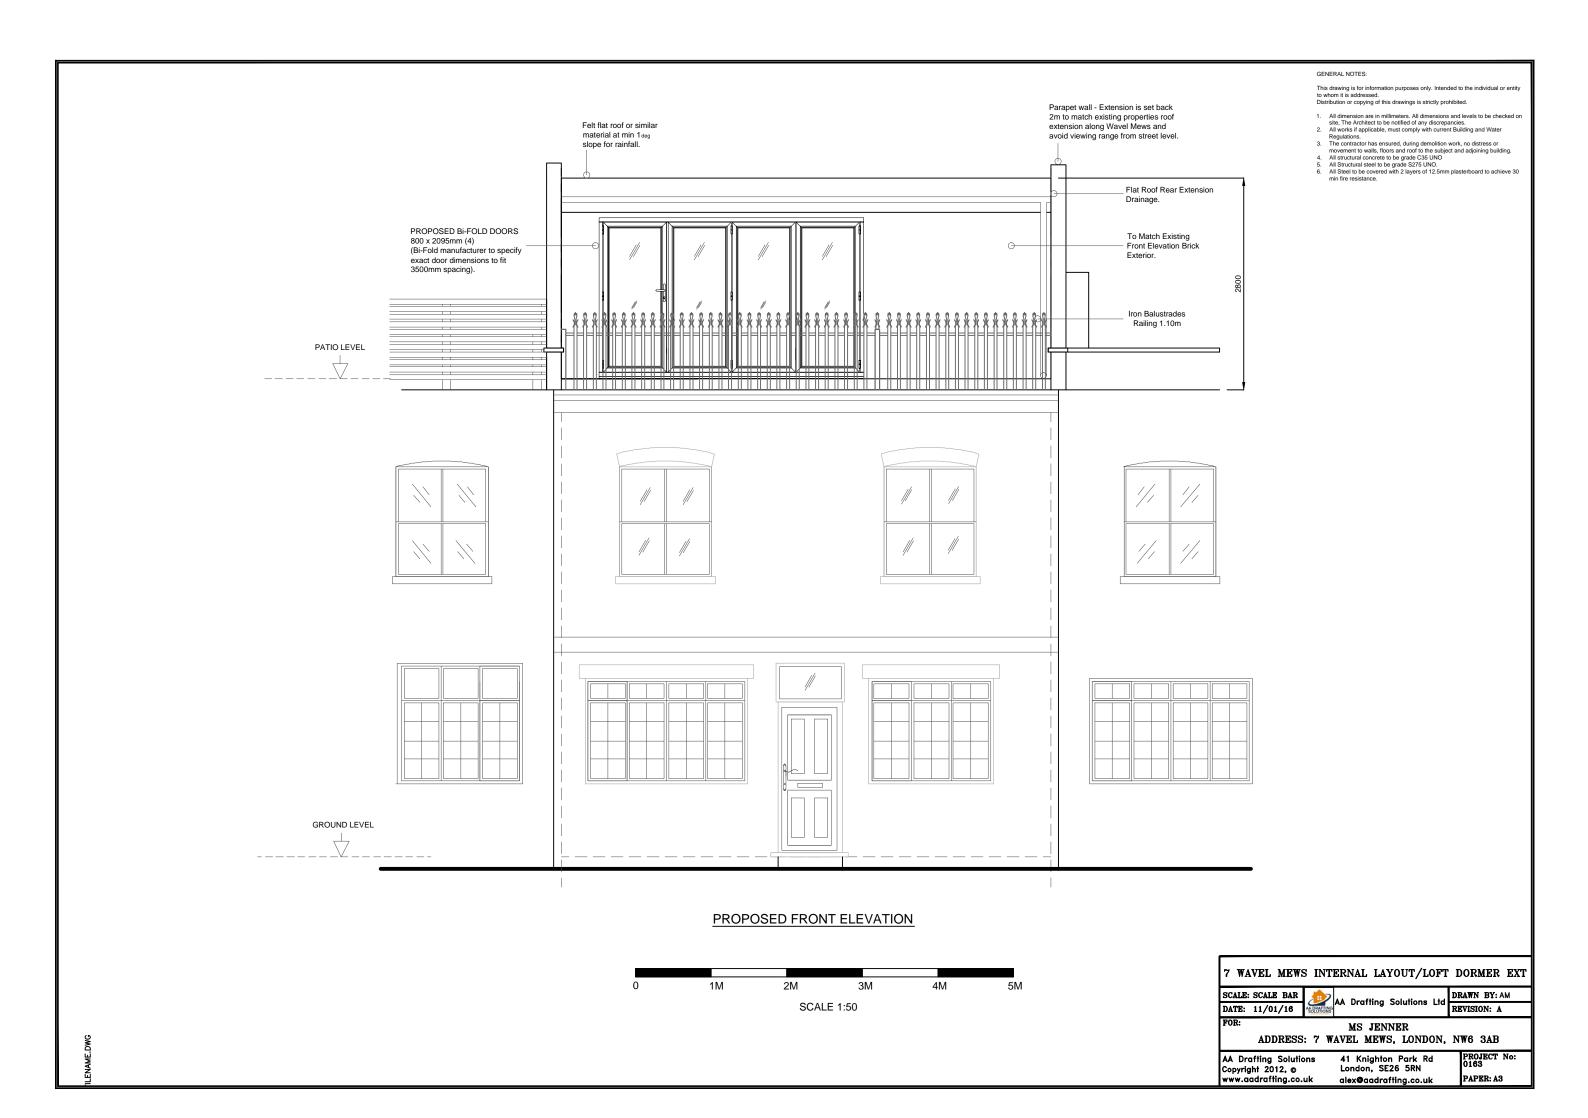

7 WAVEL MEWS INTERNAL LAYOUT/LOFT DORMER EXT SCALE: SCALE BAR DRAWN BY: AM AA Drafting Solutions Ltd REVISION: A

DATE: 11/01/16 FOR:

MS JENNER ADDRESS: 7 WAVEL MEWS, LONDON, NW6 3AB

AA Drafting Solutions Copyright 2012, © www.aadrafting.co.uk 41 Knighton Park Rd London, SE26 5RN

PROJECT No: 0163 PAPER: A3 alex@aadrafting.co.uk

7 WAVEL MEWS INTERNAL LAYOUT/LOFT DORMER EXT SCALE: SCALE BAR DRAWN BY: AM AA Drafting Solutions Ltd DATE: 11/01/16 REVISION: A FOR: MS JENNER ADDRESS: 7 WAVEL MEWS, LONDON, NW6 3AB AA Drafting Solutions Copyright 2012, © www.aadrafting.co.uk 41 Knighton Park Rd London, SE26 5RN PROJECT No: 0163