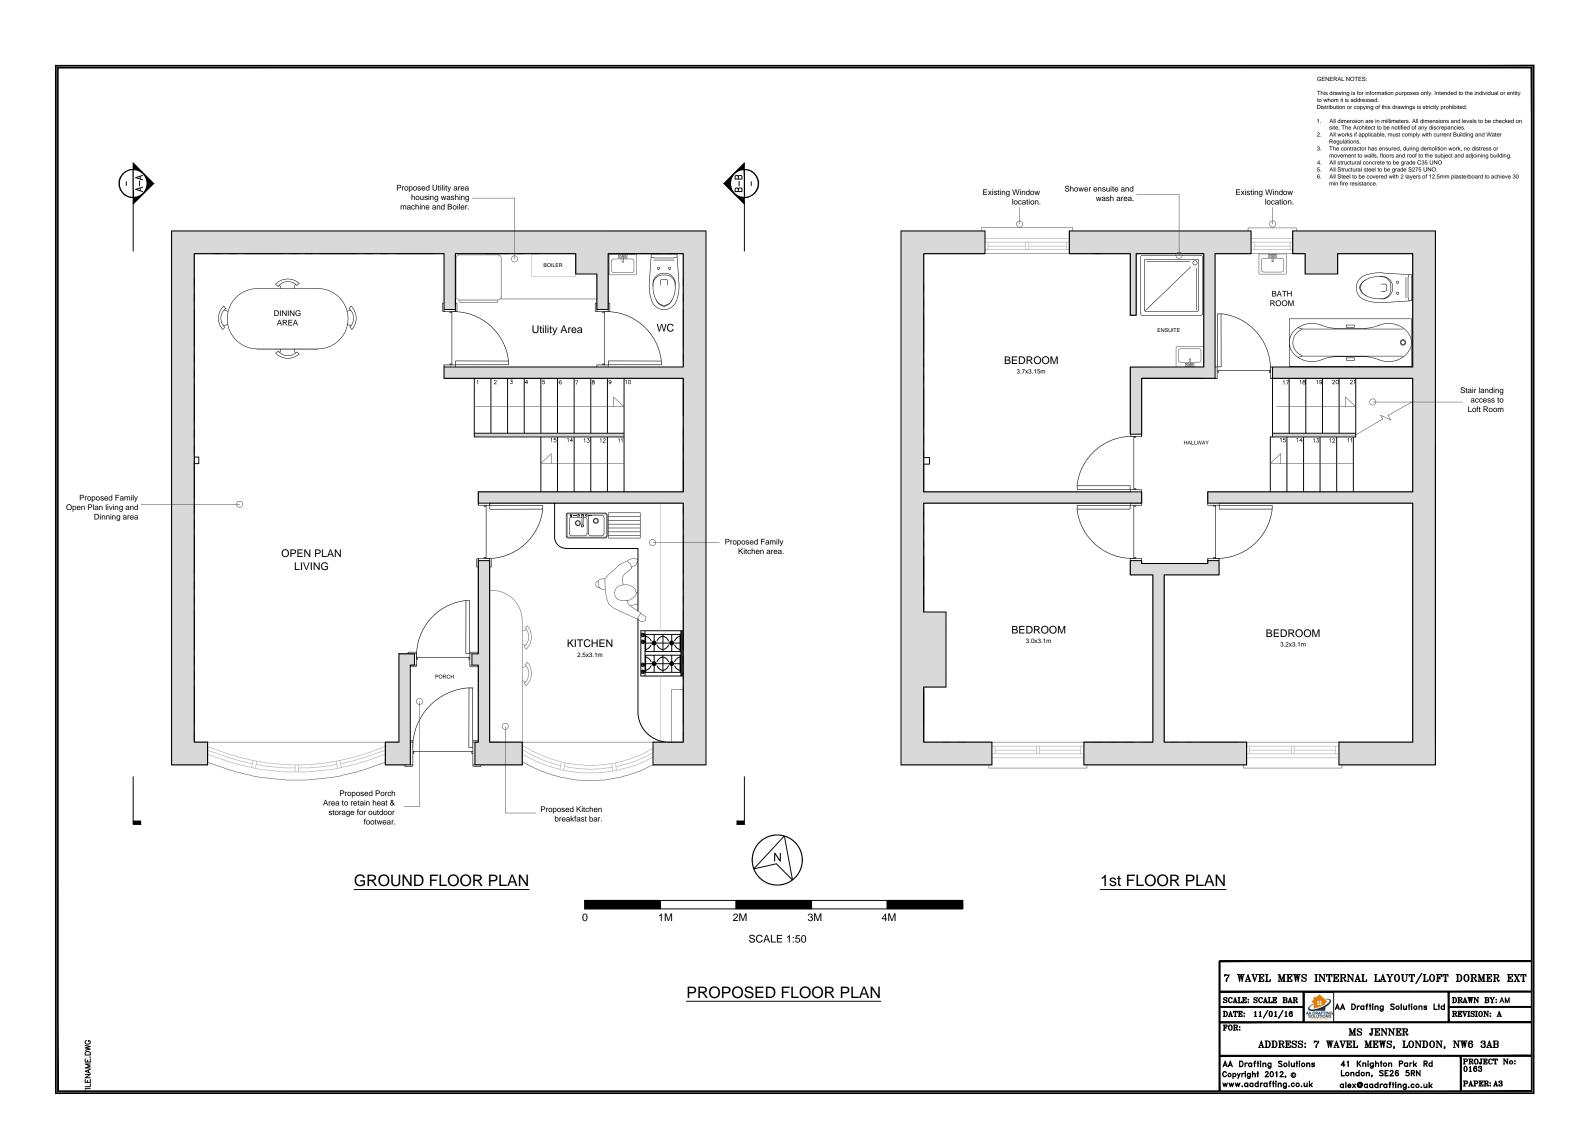

LOFT PLAN

PROPOSED FLOOR PLAN - 2nd FLOOR

This drawing is for information purposes only. Intended to the individual or entity to whom it is addressed.

Distribution or copying of this drawings is strictly prohibited.

7 WAVEL MEWS INTERNAL LAYOUT/LOFT DORMER EXT SCALE: SCALE BAR DRAWN BY: AM AA Drafting Solutions Ltd REVISION: A

DATE: 11/01/16 FOR:

MS JENNER ADDRESS: 7 WAVEL MEWS, LONDON, NW6 3AB

AA Drafting Solutions Copyright 2012, © www.aadrafting.co.uk 41 Knighton Park Rd London, SE26 5RN

PROJECT No: 0163 PAPER: A3 alex@aadrafting.co.uk

7 WAVEL MEWS INTERNAL LAYOUT/LOFT DORMER EXT SCALE: SCALE BAR DRAWN BY: AM AA Drafting Solutions Ltd DATE: 11/01/16 REVISION: A FOR: MS JENNER ADDRESS: 7 WAVEL MEWS, LONDON, NW6 3AB AA Drafting Solutions Copyright 2012, © www.aadrafting.co.uk 41 Knighton Park Rd London, SE26 5RN PROJECT No: 0163