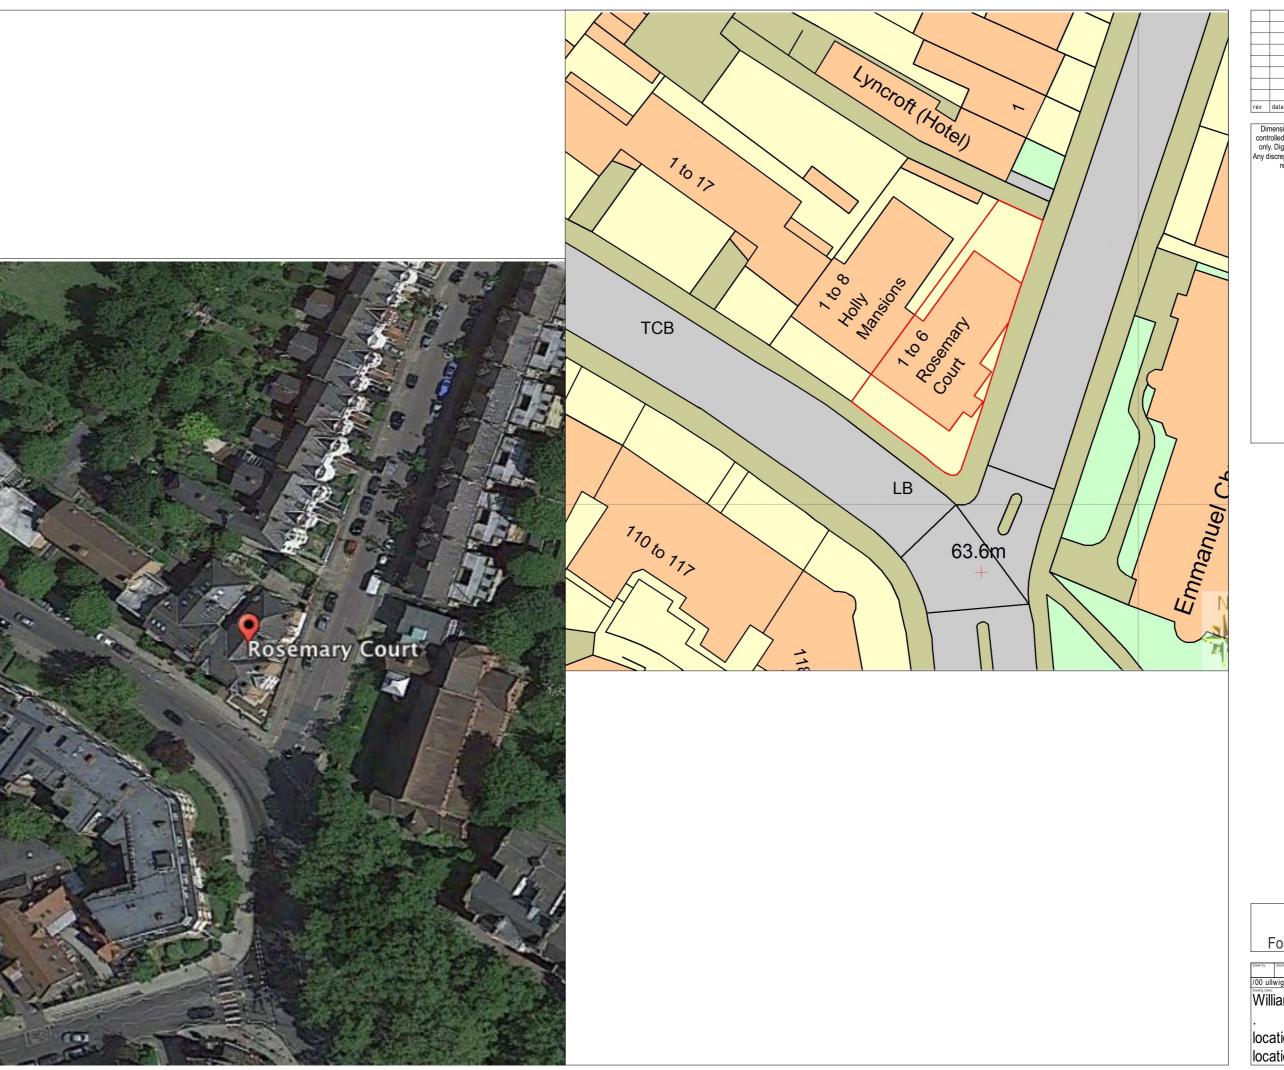

## 5 Rosemary Court

Fortune Green Road : London NW6

| drawn by:               | checked by: | date created: | design project no. | A3  | not to scale                                |
|-------------------------|-------------|---------------|--------------------|-----|---------------------------------------------|
|                         | wiggs/      | 06project     | s/5RC/5RC ex.      | oln |                                             |
| Williams-Wigglesworth . |             |               |                    |     | sketch project production document as-built |
| loca                    | ation       | )             |                    |     | drawing no: Re                              |
| loca                    | ation       | plan          |                    |     | Ax10-1                                      |