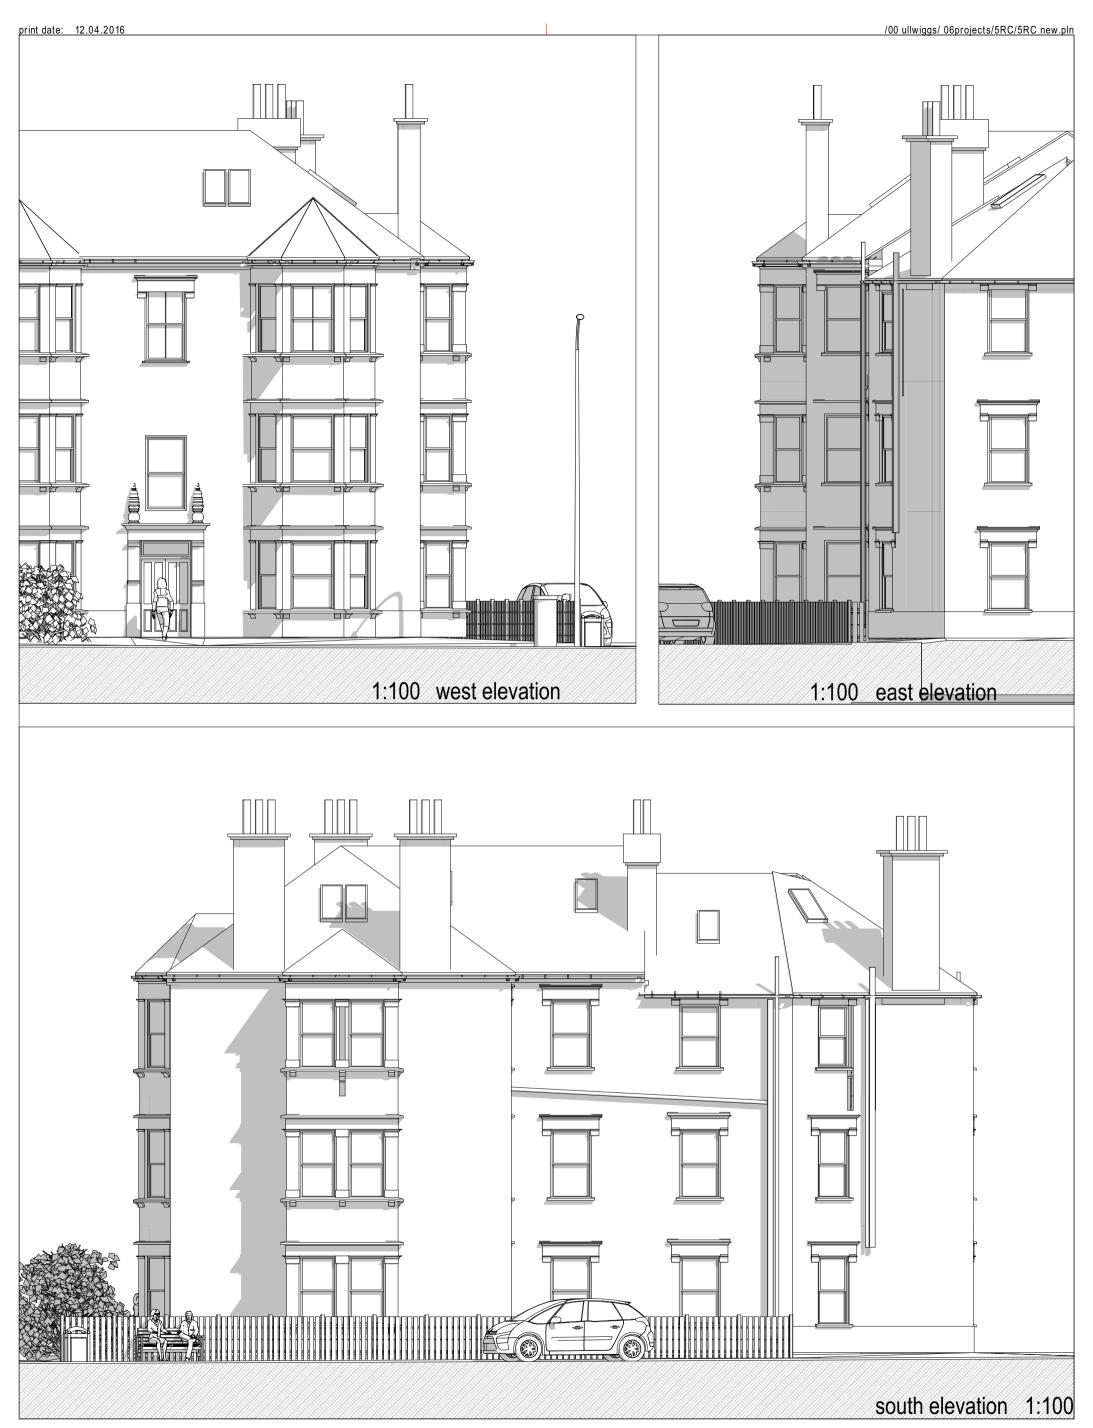

| 5 | Rosemary | / Court |
|---|----------|---------|
|   |          |         |

Fortune Green Road : London NW6

| prw         | jw     | 11.jan'16    | 12.04.2016           | •  | A3 | 1:100                                             |
|-------------|--------|--------------|----------------------|----|----|---------------------------------------------------|
| /00 ullv    | wiggs/ | 06projects/5 | RC/5RC new.p         | In |    |                                                   |
|             |        |              | esworth<br>extension |    |    | sketch project<br>production document<br>as-built |
| elev<br>Sou |        | n<br>West -  | East                 |    |    | drawing no.: Rev                                  |