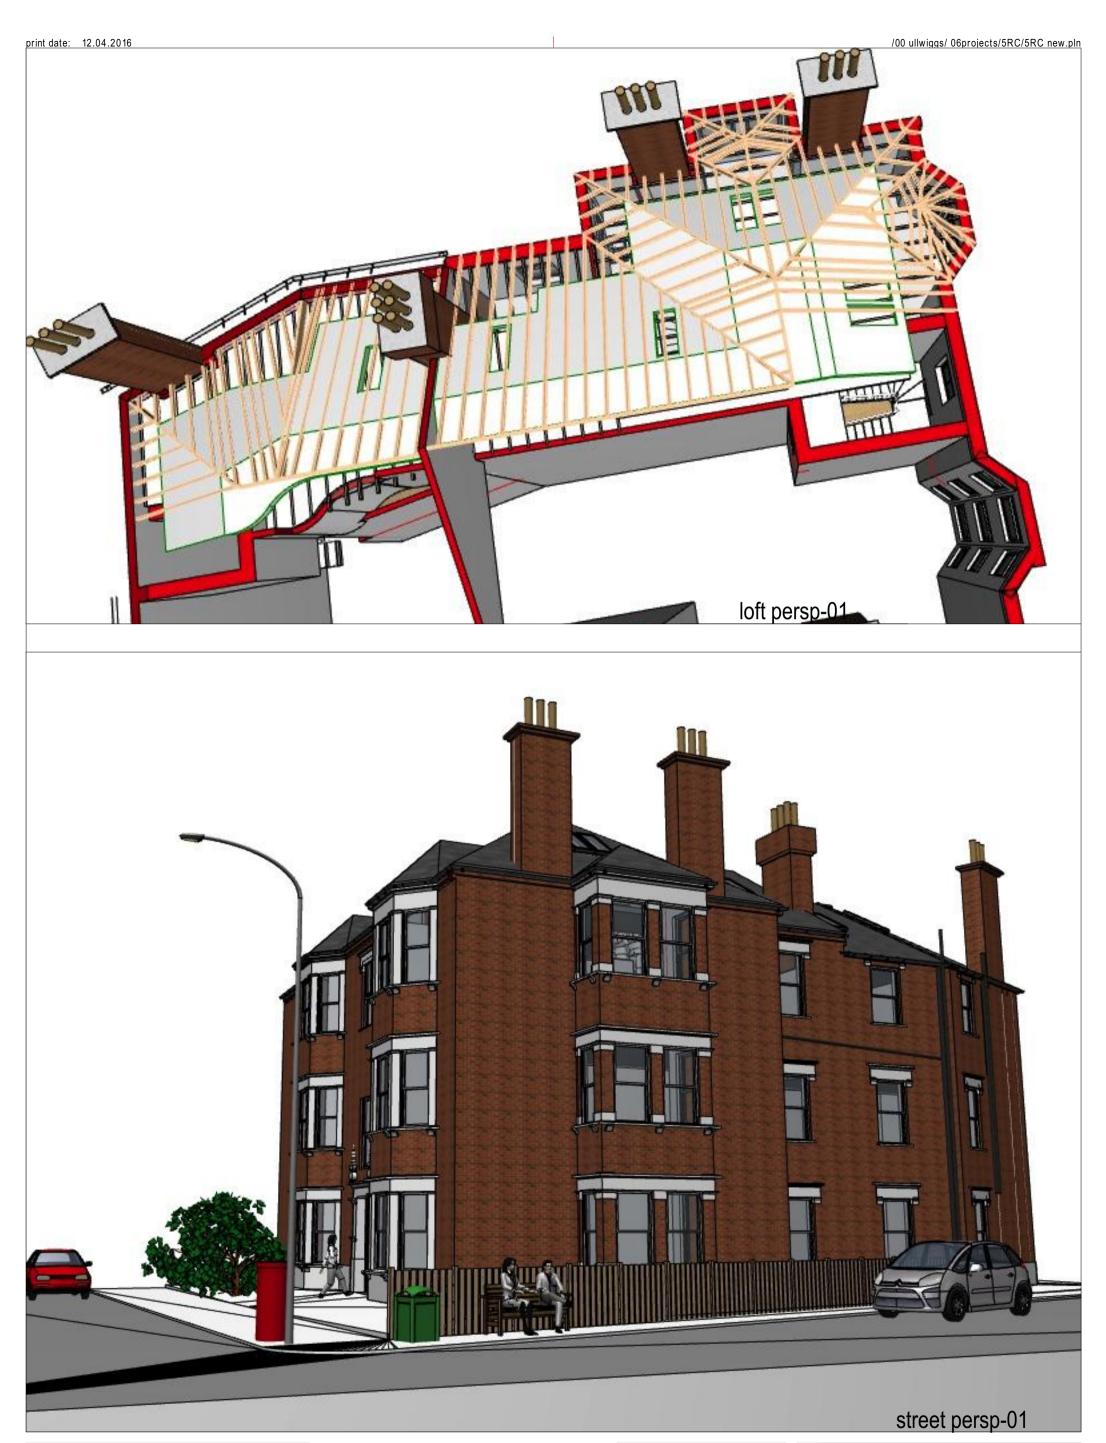

5 Rosemary Court Fortune Green Road : London NW6

| drawn by:<br><b>prw</b> | checked by: | date cre | an'   | 16     | date printed.<br>12.04 | .2016   | design project no. | Å3 | scale:       | 1:50, 1:5                      | 58,93 |
|-------------------------|-------------|----------|-------|--------|------------------------|---------|--------------------|----|--------------|--------------------------------|-------|
|                         | wiggs/      | 06p      | rojeo | cts/5F | RC/5RC                 | ; new.p | In                 |    |              |                                |       |
| Will                    |             |          |       |        |                        |         |                    |    |              | ketch proj<br>on docum<br>as-b | ent 🗌 |
| clar                    | ifica       | tic      | n     |        |                        |         |                    |    | drawing no.: |                                | Rev   |
| visu                    | ialis       | ati      | on    |        |                        |         |                    |    | A            | 0901                           |       |