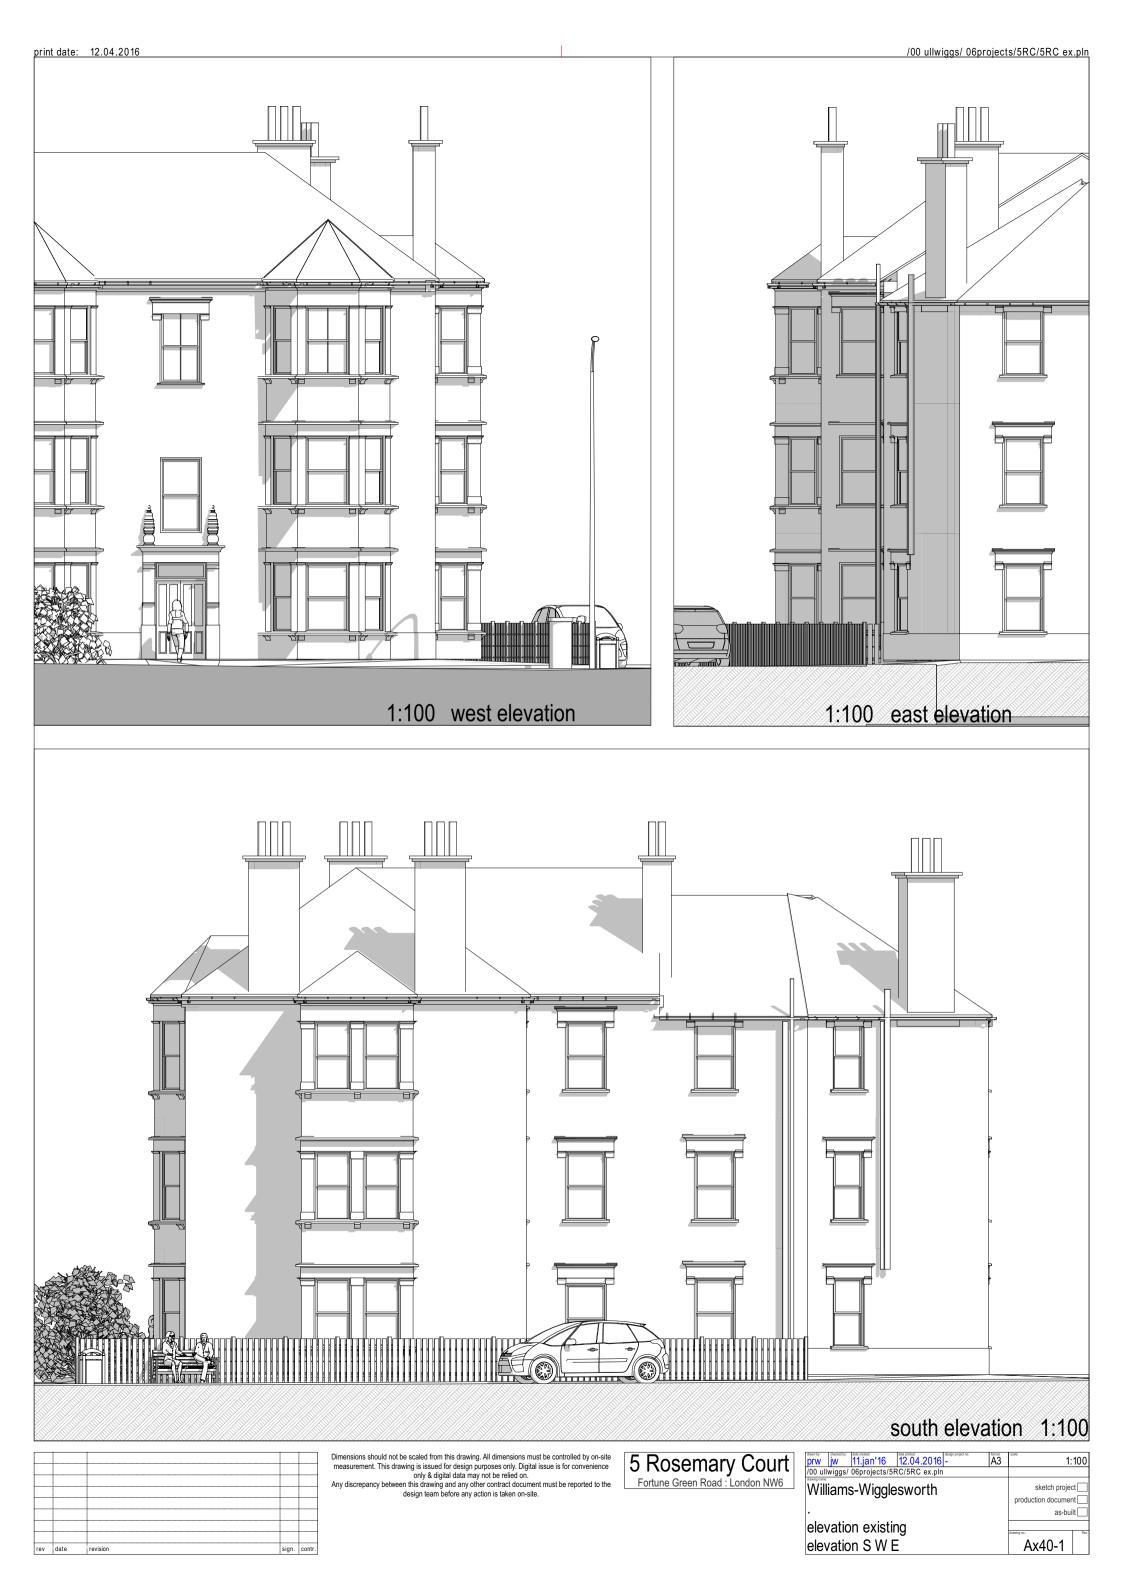

rev date revision sign. contr.

Dimensions should not be scaled from this drawing. All dimensions must be controlled by on-site measurement. This drawing is issued for design purposes only. Digital issue is for convenience only & digital data may not be relied on.

Any discrepancy between this drawing and any other contract document must be reported to the design team before any action is taken on-site.

5 Rosemary Court
Fortune Green Road : London NW6

| street persp-01                      |                                               |    |                                             |
|--------------------------------------|-----------------------------------------------|----|---------------------------------------------|
| prw jw date created: 11.jan'16       | date printed: 12.04.2016 - design project no. | A3 | 1:50, 1:58,93                               |
| /00 ullwiggs/ 06projects/5           | RC/5RC ex.pln                                 | •  |                                             |
| Williams-Wigglesworth                |                                               |    | sketch project production document as-built |
| elevation existi<br>visualisation ex | •                                             |    | dasing no.: Rev                             |