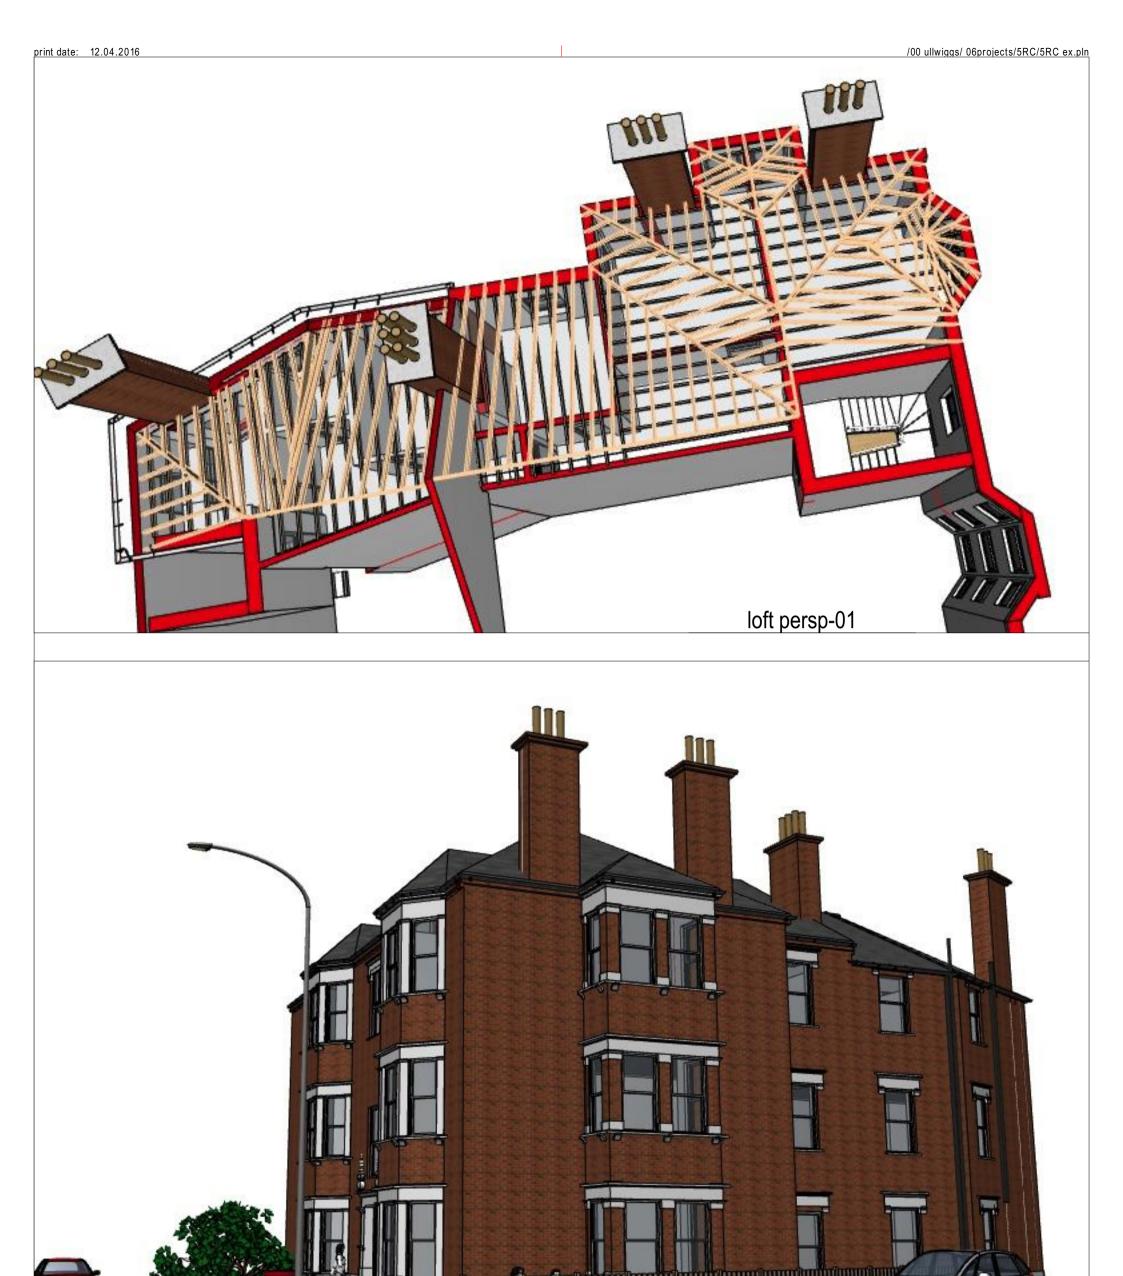

Any discrepancy between this drawing and any other contract document must be reported to the design team before any action is taken on-site.

5 Rosemary Court
Fortune Green Road : London NW6

| street persp-01                      |                                               |    |                                             |
|--------------------------------------|-----------------------------------------------|----|---------------------------------------------|
| prw jw date created: 11.jan'16       | date printed: 12.04.2016 - design project no. | A3 | 1:50, 1:58,93                               |
| /00 ullwiggs/ 06projects/5           | RC/5RC ex.pln                                 | •  |                                             |
| Williams-Wigglesworth                |                                               |    | sketch project production document as-built |
| elevation existi<br>visualisation ex | •                                             |    | dasing no.: Rev                             |