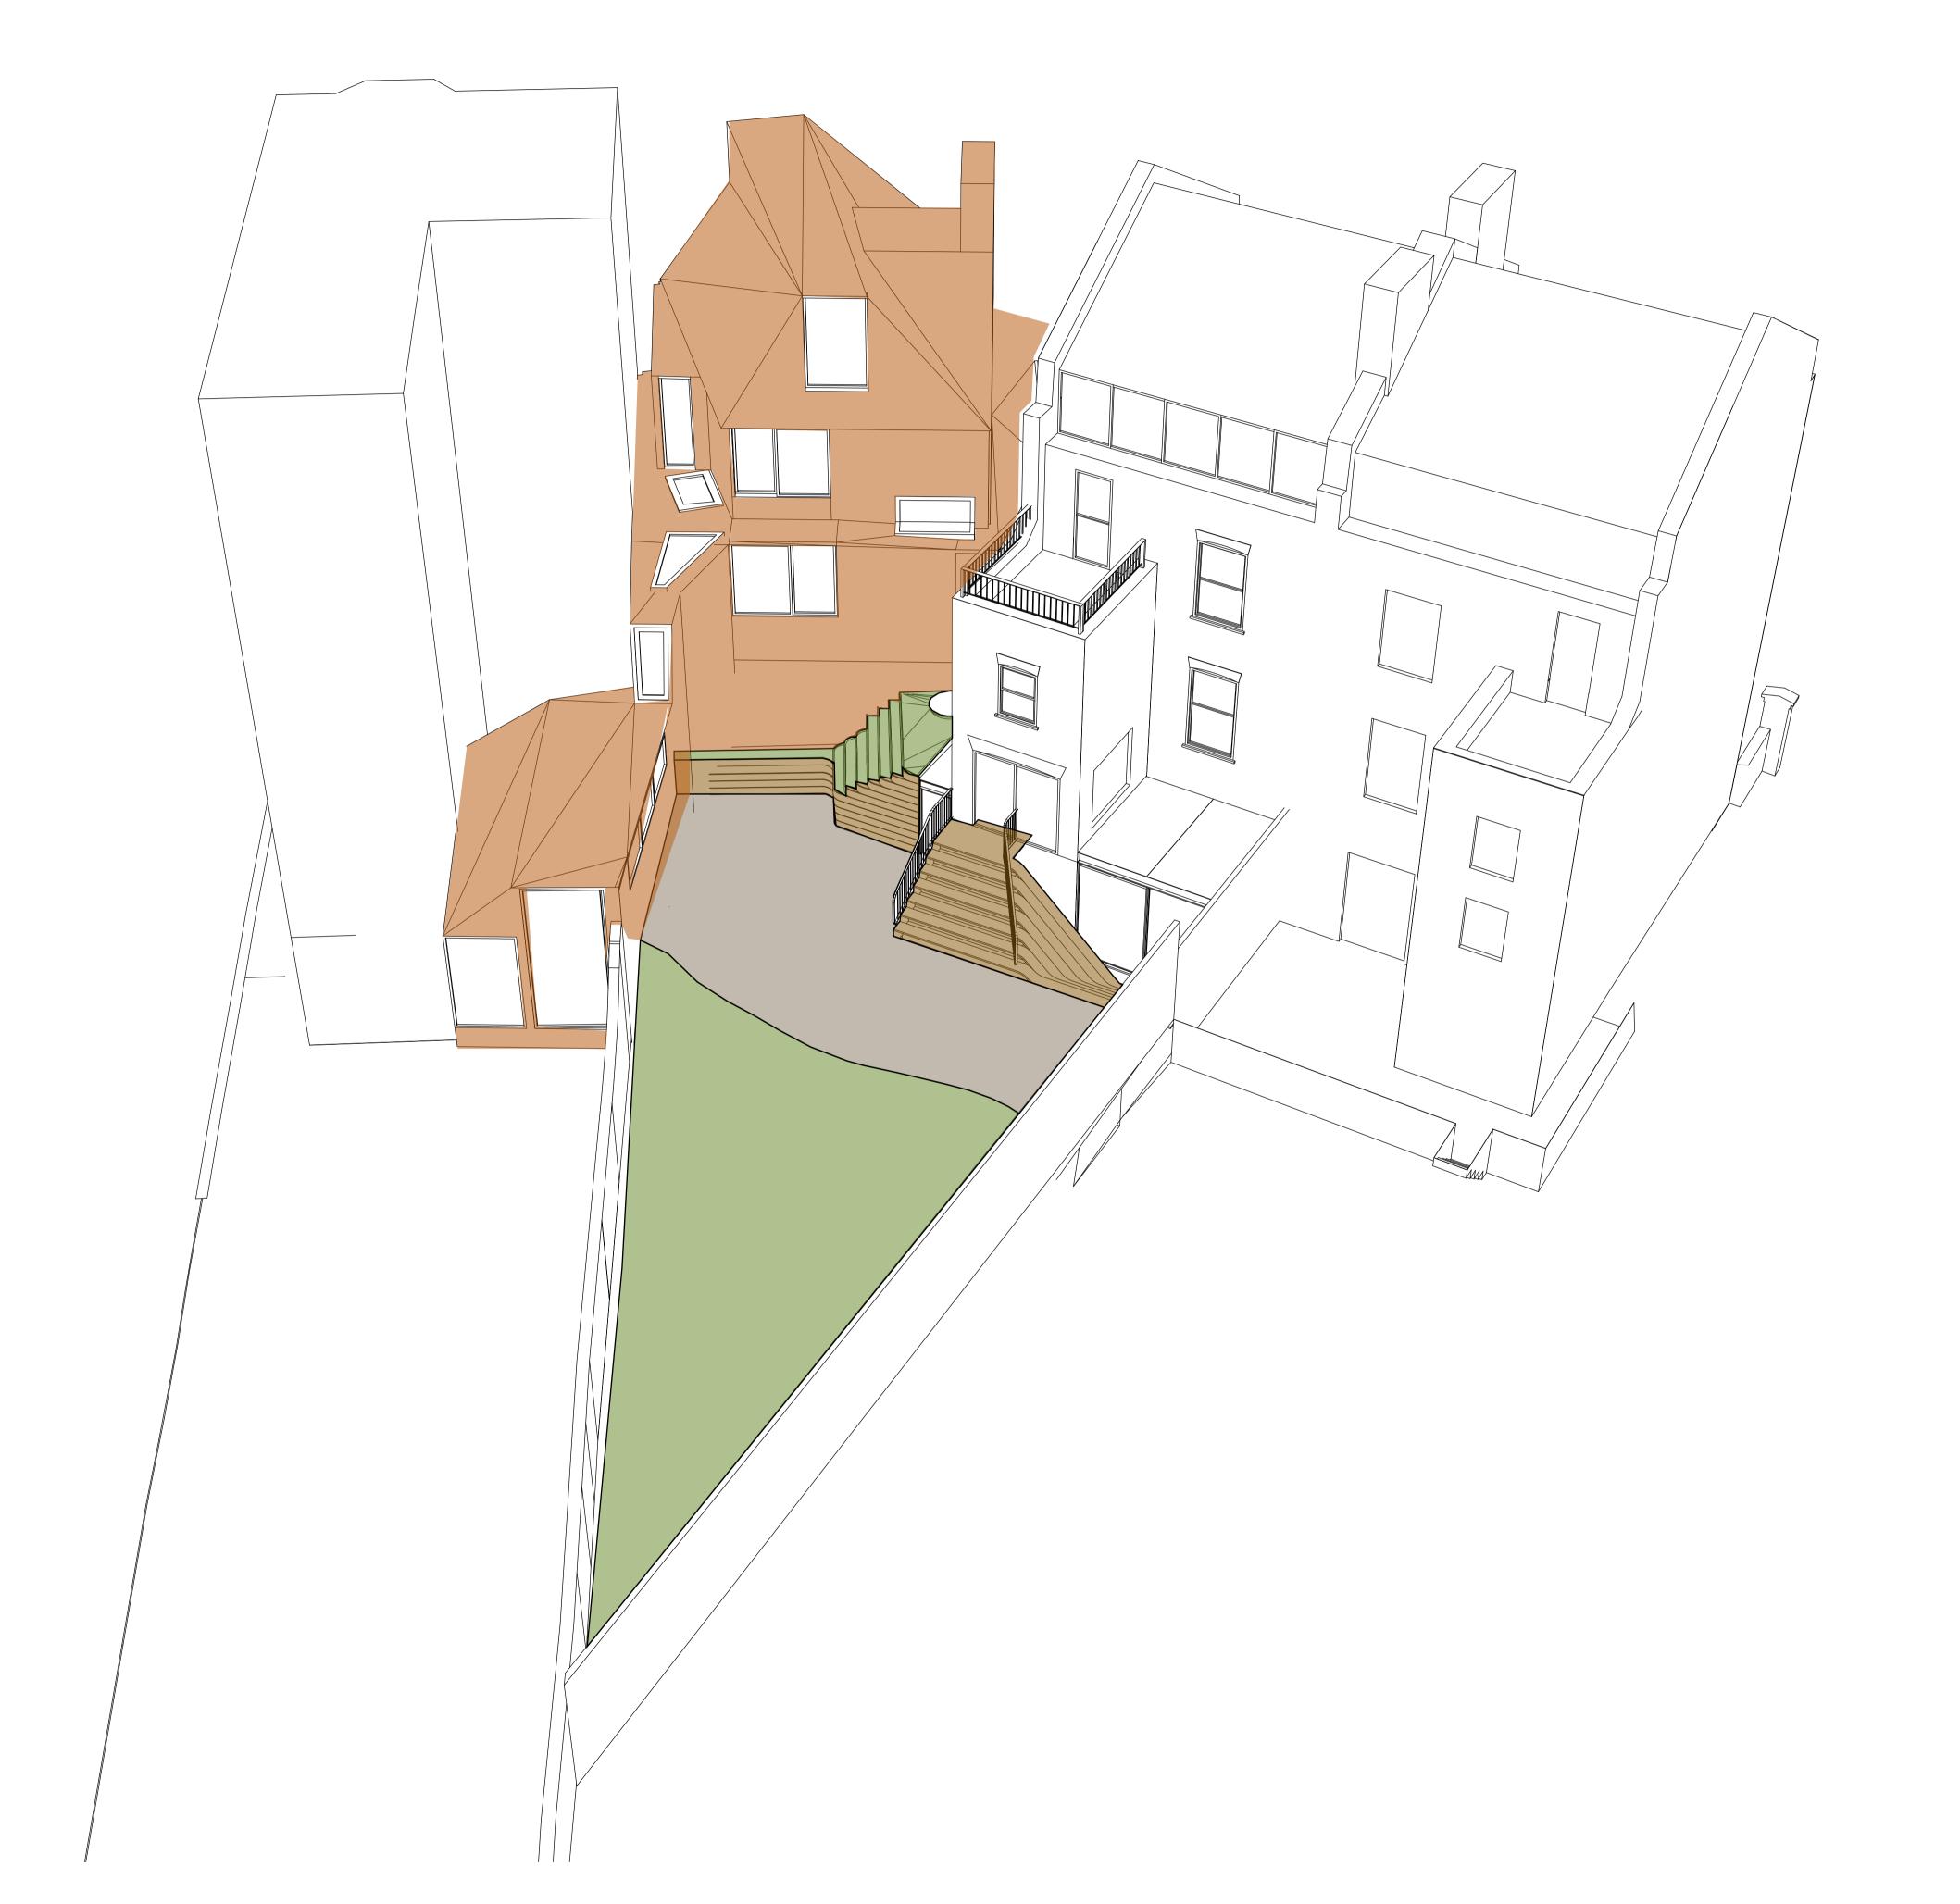

3D View Existing with New 15a

A Issued for Planning 18/03/2016 revision description date

63 Loudoun Rd, London NW8 0DQ, UK +44 20 73 72 24 24 bamabygunning.com

work stage PLANNING

drawing no: 181\_V\_201 revision: A
date: 18 March 2016

site address: 14 Parliament Hill
London
NW3 2SY

title: 3D Views:
Existing with New 15a

Scale: NTS

3D View Proposed

**18/03/2016** date

A Issued for Planning revision description

63 Loudoun Rd, London NW8 0DQ, UK +44 20 73 72 24 24 barnabygunning.com