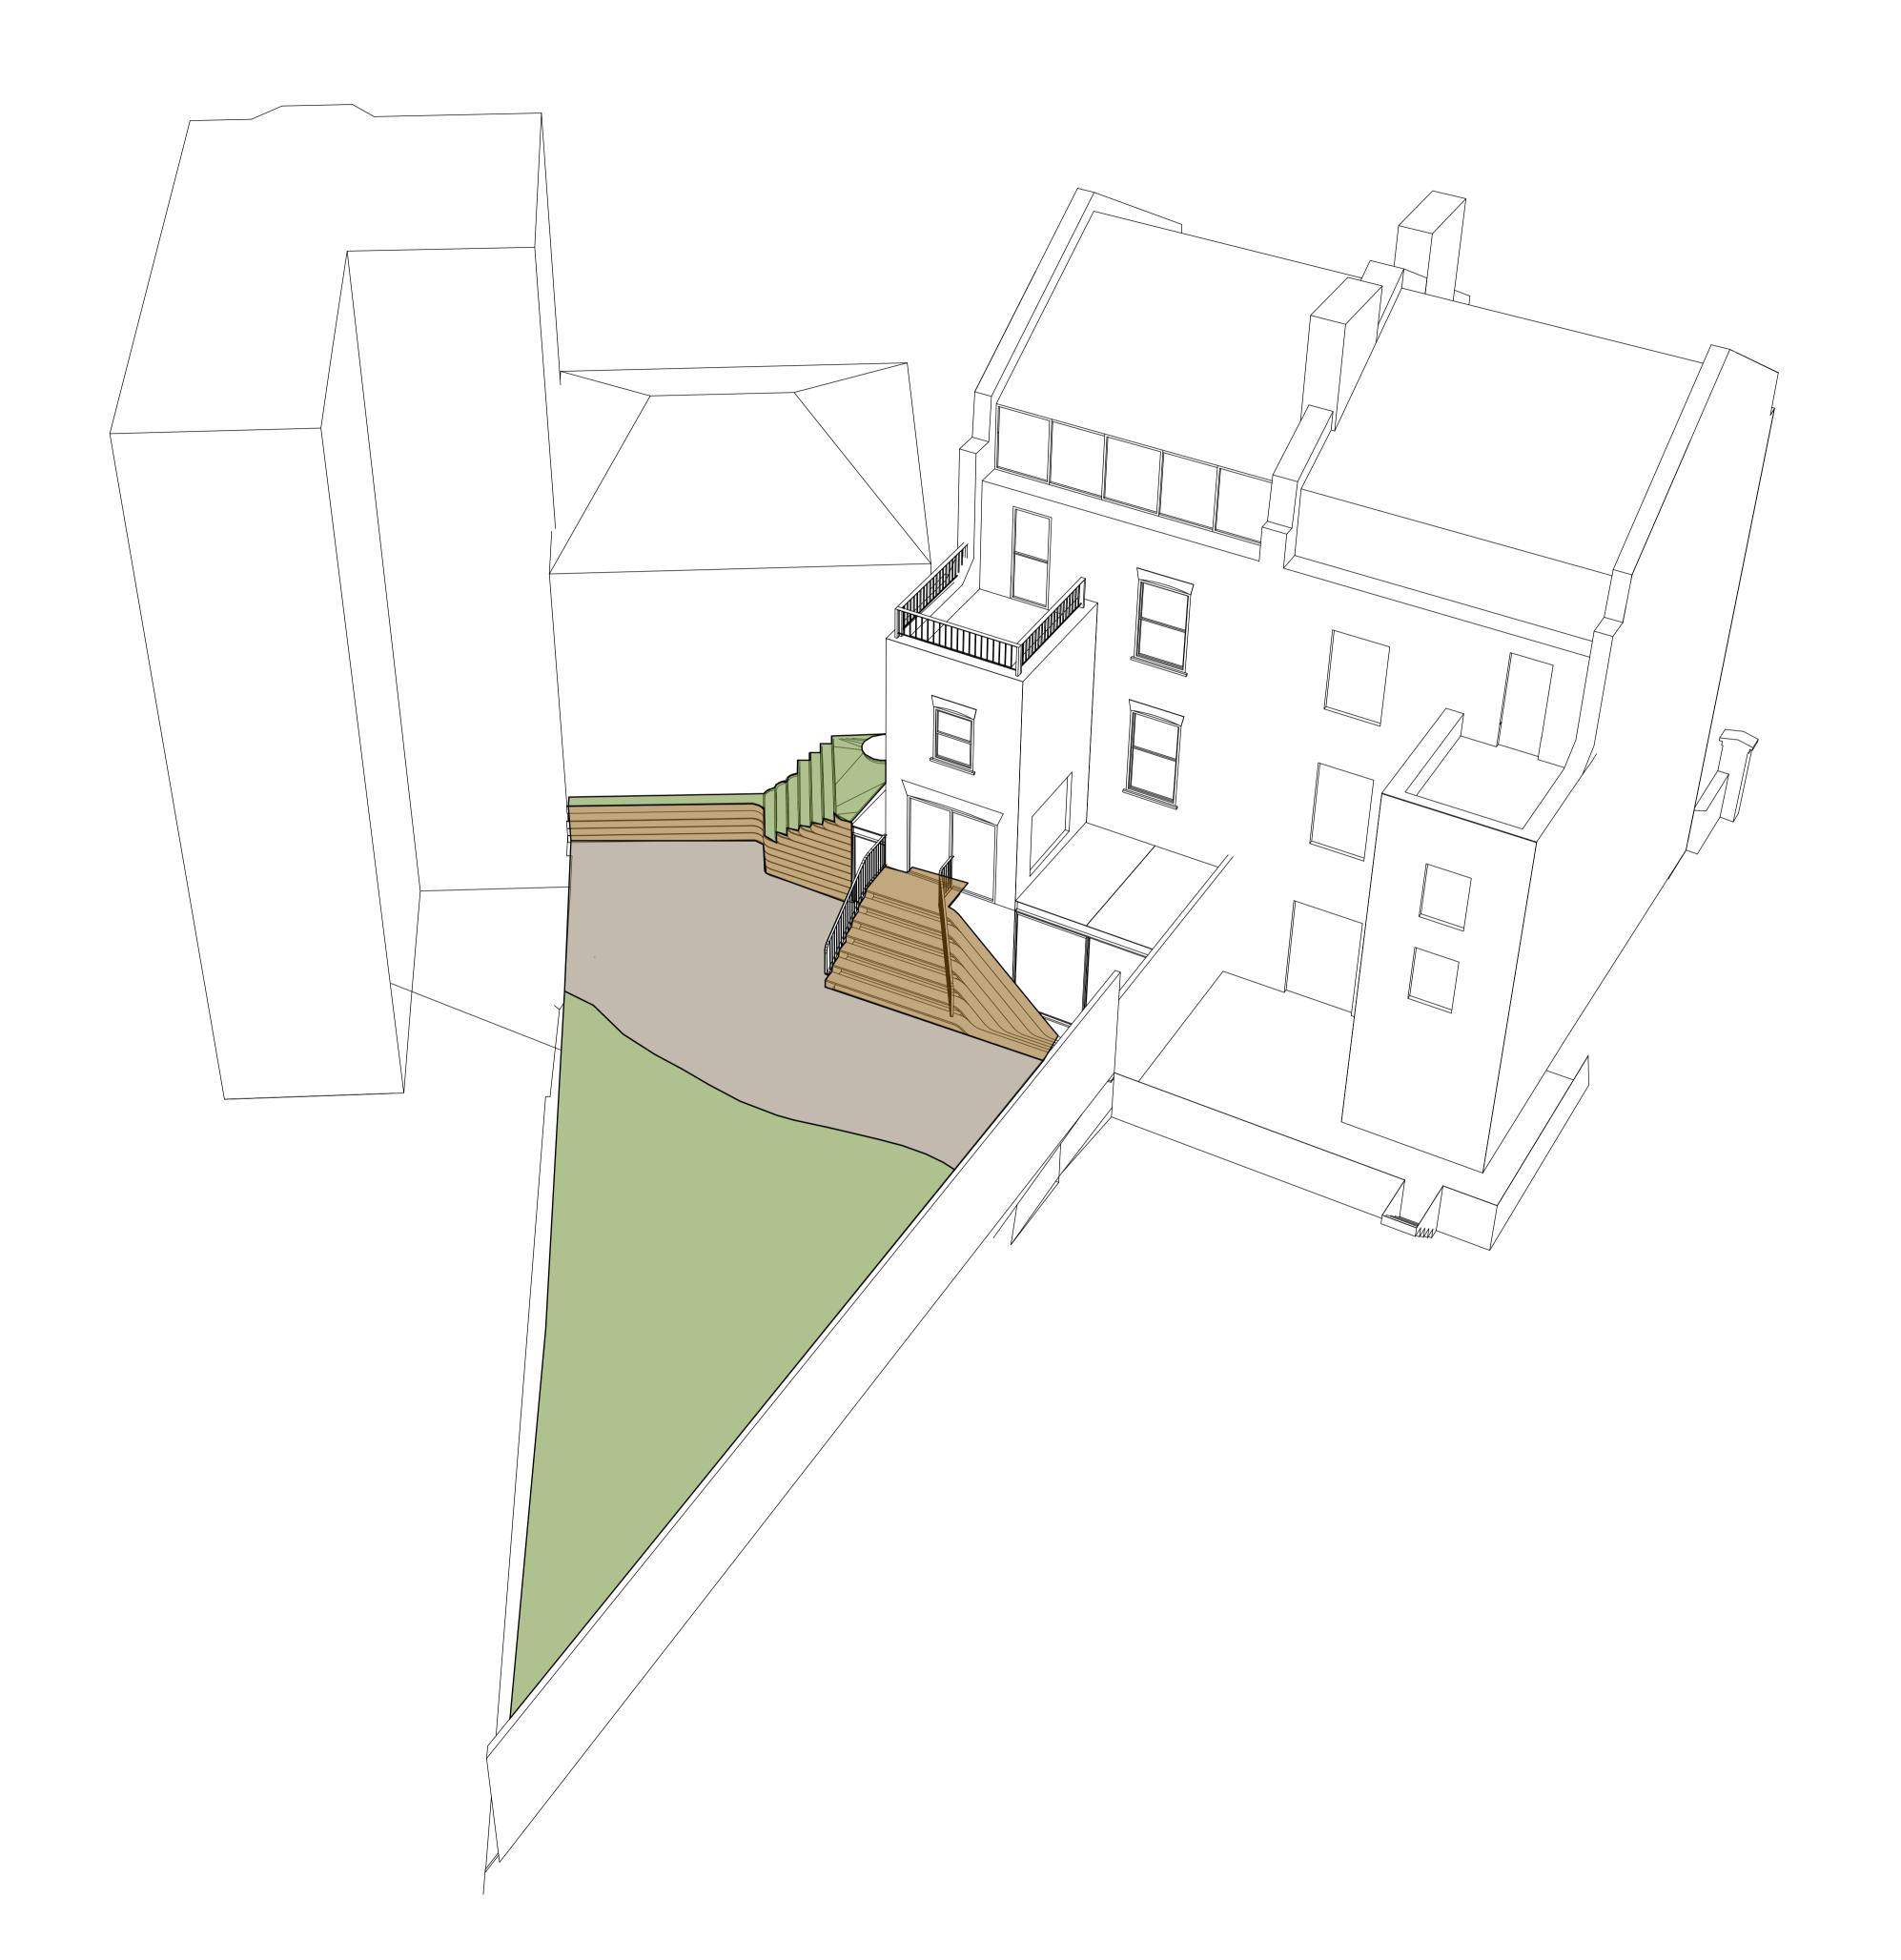

3D View Existing

A Issued for Planning 18/03/2016 revision description date

63 Loudoun Rd, London NW8 ODQ, UK +44 20 73 72 24 24 barnabygunning.com

work stage PLANNING

date: 18 March 2016
site address: 14 Parliament Hill
London
NW3 2SY
title: 3D Views
Existing
soale: NTS