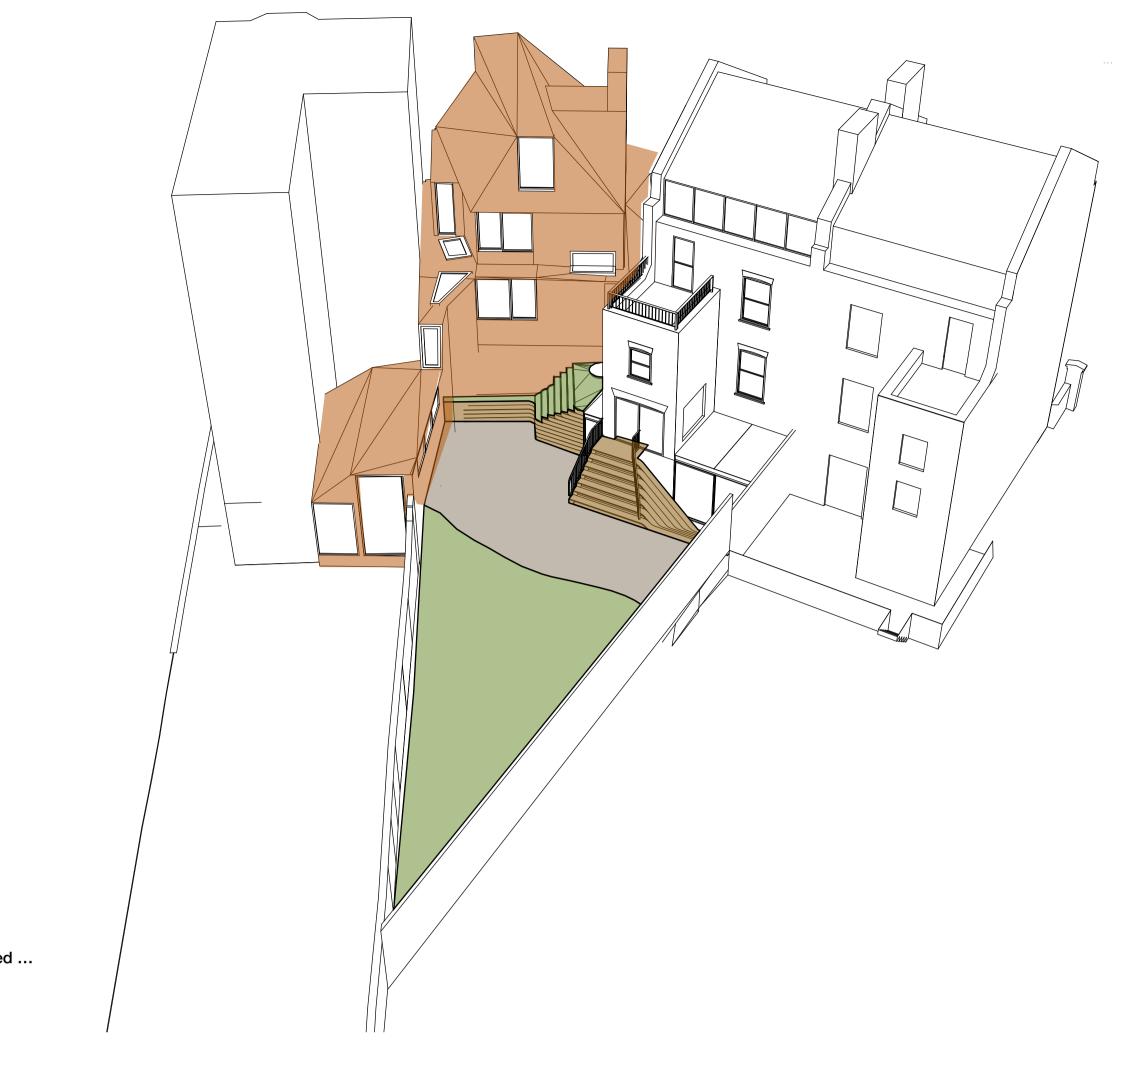

scale: NTS
work stage PLANNING

drawing no: 181\_V\_202 revision: A

date: 18 March 2016

site address: 14 Parliament Hill
London
NW3 2SY

tits: 3D Views
Proposed

3D View Proposed Cut-away

A Issued for Planning 18/03/2016 revision description date

63 Loudoun Rd, London NW8 ODQ, UK +44 20 73 72 24 24 bamabygunning.com

Samabygunning.com

ste address: 14 Parliament Hill
London
NW3 2SY

ttle: 3D Views
Proposed Cut-away

scale: NTS
work stage: PLANNING

3D View Existing with proposed ...