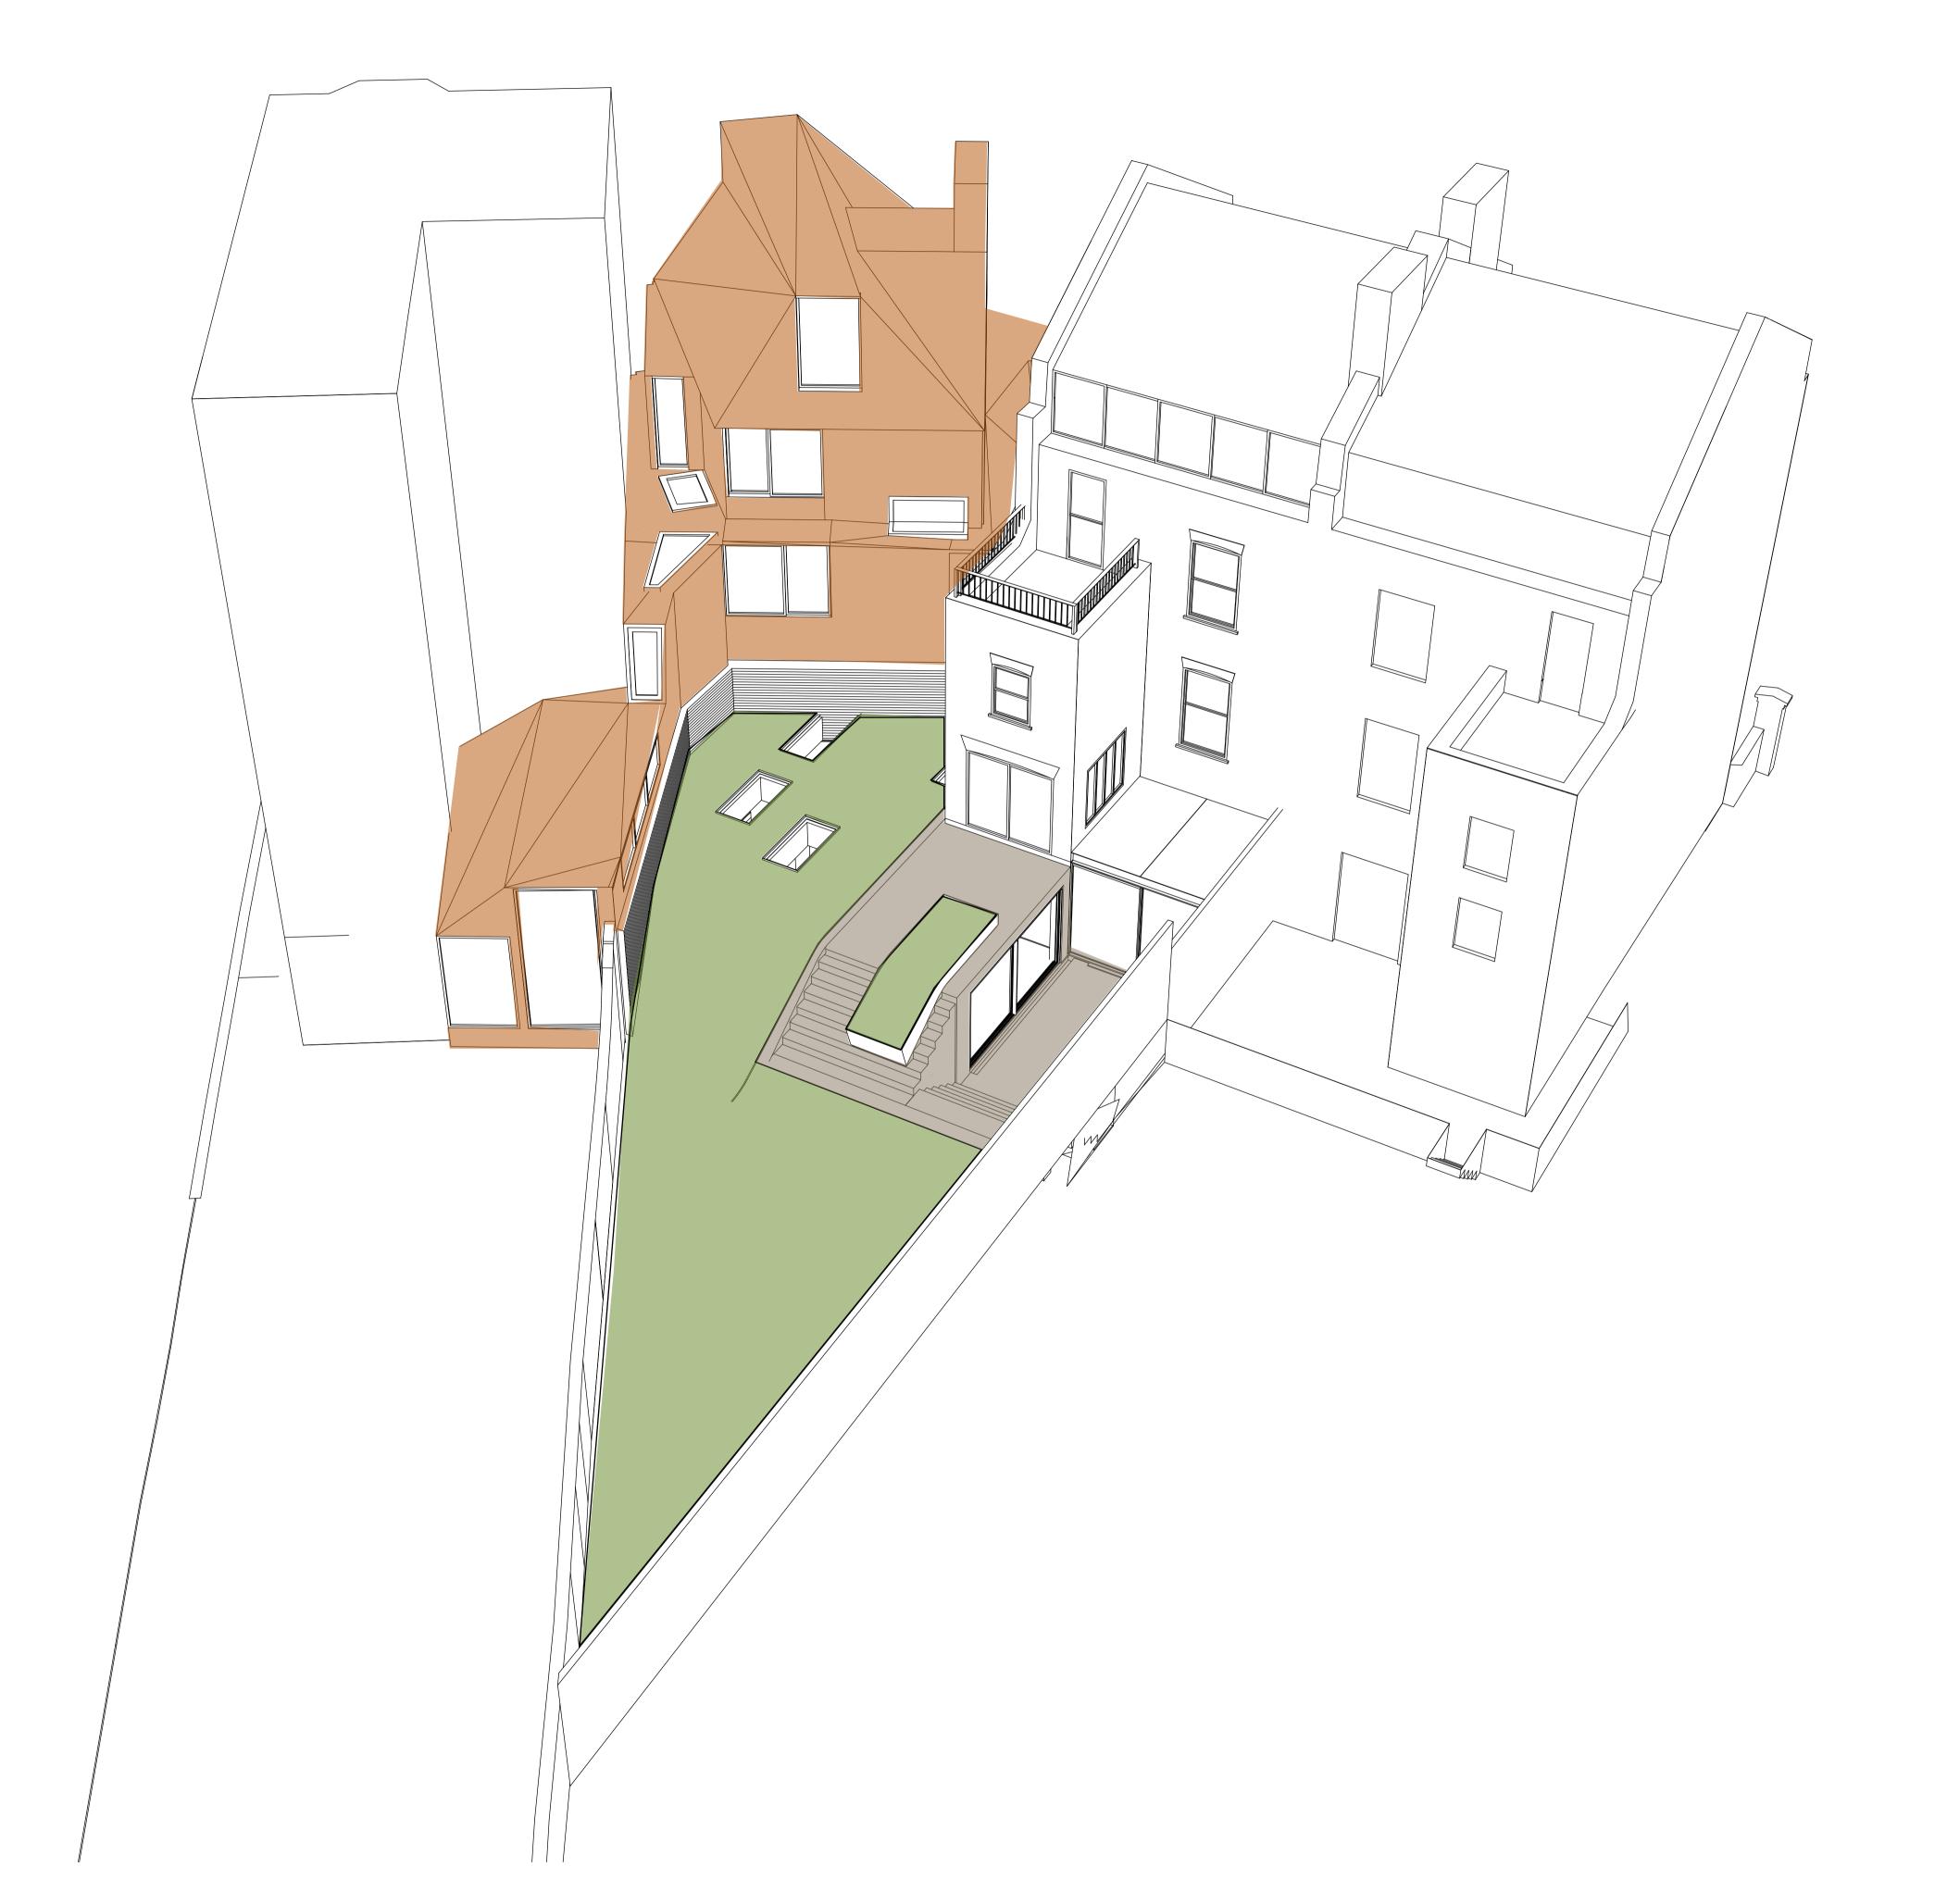

scale: NTS
work stage PLANNING

drawing no: 181\_V\_202 revision: A

date: 18 March 2016

site address: 14 Parliament Hill
London
NW3 2SY

tits: 3D Views
Proposed

3D View Proposed Cut-away

A Issued for Planning 18/03/2016 revision description date