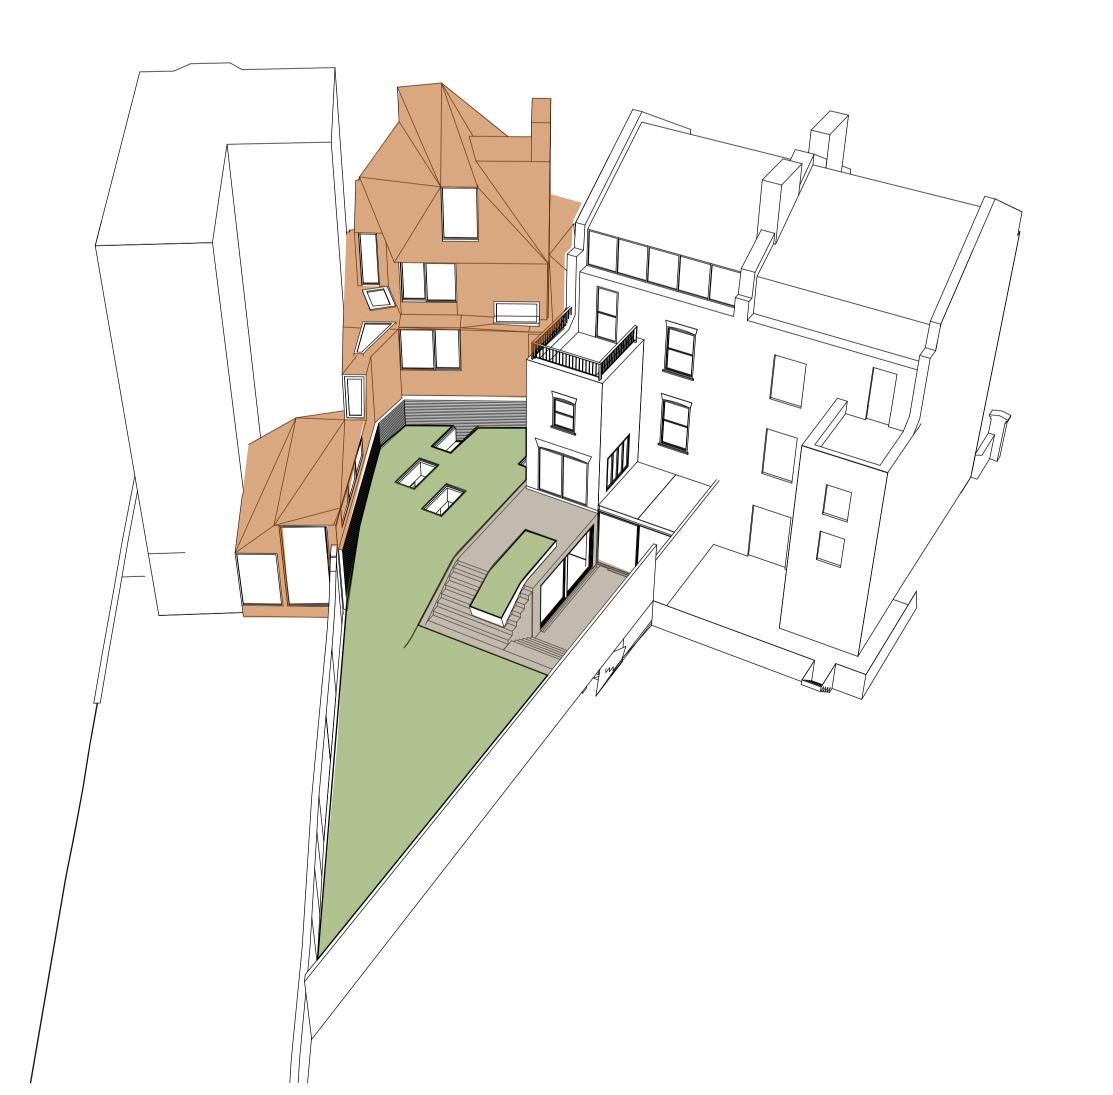

63 Loudoun Rd, London NW8 ODQ, UK +44 20 73 72 24 24 bamabygunning.com

Samabygunning.com

ste address: 14 Parliament Hill
London
NW3 2SY

ttle: 3D Views
Proposed Cut-away

scale: NTS
work stage: PLANNING

3D View Existing with proposed ...

Succio List

A Issued for Planning 18/03/2016 revision description date

63 Loudoun Rd, London NW8 0DQ, UK +44 20 73 72 24 24 barnabygunning.com

drawing no: 181\_V\_204 revision: A

date: 18 March 2016

site address: 14 Parliament Hill
London
NW3 2SY

title: 3D Views

scale: NTS
work stage: PLANNING

3D View Proposed Cut-away

3D View Proposed

3D View Existing