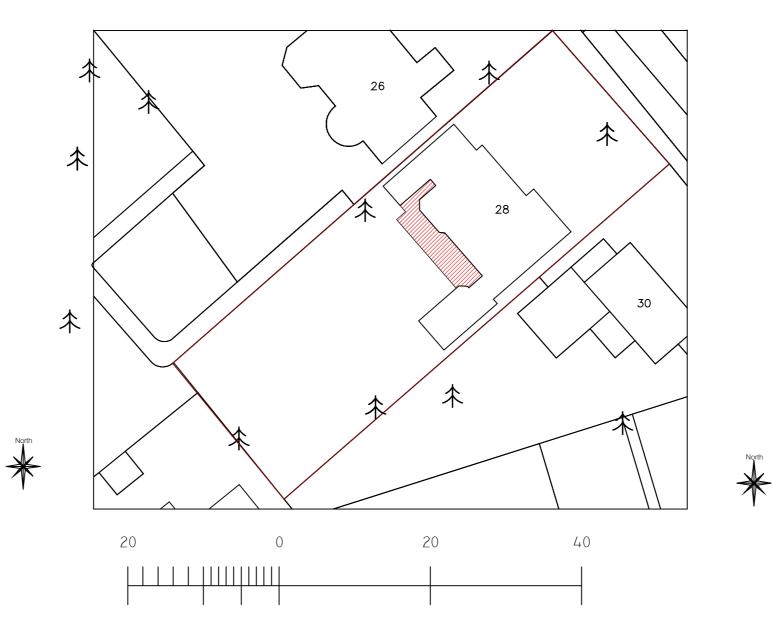

PROPOSED BLOCK PLAN SCALE 1:1250 SHOWING EXTENSIONS AT GROUND FLOOR LEVEL

|           | IMPORTANT GENERAL NOTE                                                                                                                                                                                                                                                                                                                                                                                                                                                                                                                                                                                                                                                                                           | Revision | Date     | Description      | Paper Size |                     | Construct 360 Ltd, Trading as: | —                               |  |
|-----------|------------------------------------------------------------------------------------------------------------------------------------------------------------------------------------------------------------------------------------------------------------------------------------------------------------------------------------------------------------------------------------------------------------------------------------------------------------------------------------------------------------------------------------------------------------------------------------------------------------------------------------------------------------------------------------------------------------------|----------|----------|------------------|------------|---------------------|--------------------------------|---------------------------------|--|
|           | The specification is to be read in conjunction with the plans/section details, and other<br>associated Structural details as may be provided.<br>All work is to be carried out to the Local Authority Planning and Building Regulations Approval,<br>and the Codes of Practice and British Standards as necessary.<br>All dimensions, levels, sizes, positions and locations of particulars as indicated on drawings<br>are to be verified by the appointed Contractor on site prior to engaging in works. Any<br>discrepancies must be reported to the Architet/SUwryov/Engineer or responsible person/s<br>immediately.<br>The Contractor is responsible for ensuring compliance with the CDM Regulations, and | А        | 14.04.16 | Basement Removed | 12         | 1:1250/500          |                                | loveExtend.com®                 |  |
|           |                                                                                                                                                                                                                                                                                                                                                                                                                                                                                                                                                                                                                                                                                                                  |          |          |                  |            |                     | info@construct360.co.uk        | Planning Permission Specialists |  |
|           |                                                                                                                                                                                                                                                                                                                                                                                                                                                                                                                                                                                                                                                                                                                  |          |          |                  |            |                     | Tel: 0208 206 0011             |                                 |  |
|           |                                                                                                                                                                                                                                                                                                                                                                                                                                                                                                                                                                                                                                                                                                                  |          |          |                  |            | Sep-15              | 28 Harley Road                 | Location & Block Plans          |  |
|           |                                                                                                                                                                                                                                                                                                                                                                                                                                                                                                                                                                                                                                                                                                                  |          |          |                  |            | Drawn By/Checked By |                                | l                               |  |
| <b>XX</b> | appropriate Health & Safety on site precautions.<br>The Client/Building Owner must obtain any necessary PARTY WALL AGREEMENTS, prior to                                                                                                                                                                                                                                                                                                                                                                                                                                                                                                                                                                          |          |          |                  |            | AP/HW               |                                | Drawing Number                  |  |
| _         | engaging in the works on site.                                                                                                                                                                                                                                                                                                                                                                                                                                                                                                                                                                                                                                                                                   |          |          |                  | 1          |                     | NW3 3BN                        | HR28-1005A                      |  |