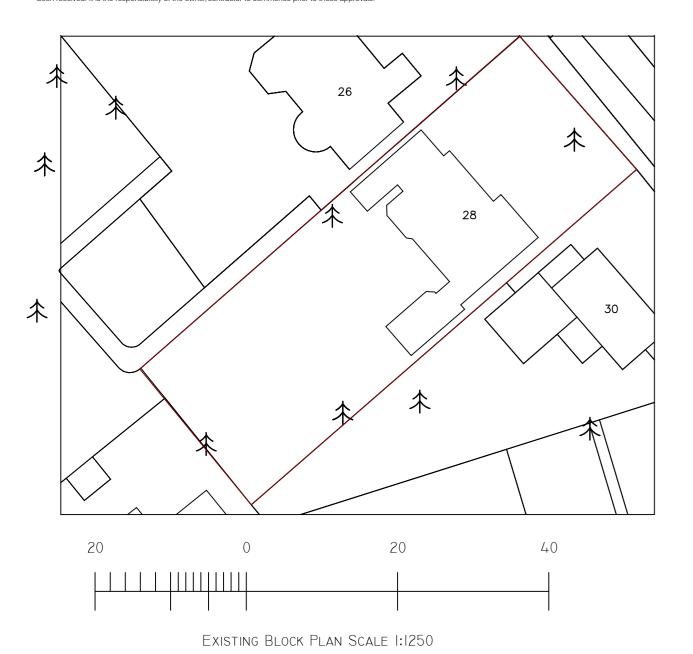

PROPOSED BLOCK PLAN SCALE 1:1250 SHOWING EXTENSIONS AT GROUND FLOOR LEVEL

|           | IMPORTANT GENERAL NOTE                                                                                                                                                                                                                                                                                                                                                                                                                                                                                                                                                                                                                                                                                           | Revision | Date     | Description      | Paper Size |                     | Construct 360 Ltd, Trading as: | —                               |  |
|-----------|------------------------------------------------------------------------------------------------------------------------------------------------------------------------------------------------------------------------------------------------------------------------------------------------------------------------------------------------------------------------------------------------------------------------------------------------------------------------------------------------------------------------------------------------------------------------------------------------------------------------------------------------------------------------------------------------------------------|----------|----------|------------------|------------|---------------------|--------------------------------|---------------------------------|--|
|           | The specification is to be read in conjunction with the plans/section details, and other<br>associated Structural details as may be provided.<br>All work is to be carried out to the Local Authority Planning and Building Regulations Approval,<br>and the Codes of Practice and British Standards as necessary.<br>All dimensions, levels, sizes, positions and locations of particulars as indicated on drawings<br>are to be verified by the appointed Contractor on site prior to engaging in works. Any<br>discrepancies must be reported to the Architet/SUwryov/Engineer or responsible person/s<br>immediately.<br>The Contractor is responsible for ensuring compliance with the CDM Regulations, and | А        | 14.04.16 | Basement Removed | 12         | 1:1250/500          |                                | loveExtend.com®                 |  |
|           |                                                                                                                                                                                                                                                                                                                                                                                                                                                                                                                                                                                                                                                                                                                  |          |          |                  |            |                     | info@construct360.co.uk        | Planning Permission Specialists |  |
|           |                                                                                                                                                                                                                                                                                                                                                                                                                                                                                                                                                                                                                                                                                                                  |          |          |                  |            |                     | Tel: 0208 206 0011             |                                 |  |
|           |                                                                                                                                                                                                                                                                                                                                                                                                                                                                                                                                                                                                                                                                                                                  |          |          |                  |            | Sep-15              | 28 Harley Road                 | Location & Block Plans          |  |
|           |                                                                                                                                                                                                                                                                                                                                                                                                                                                                                                                                                                                                                                                                                                                  |          |          |                  |            | Drawn By/Checked By |                                | l                               |  |
| <b>XX</b> | appropriate Health & Safety on site precautions.<br>The Client/Building Owner must obtain any necessary PARTY WALL AGREEMENTS, prior to                                                                                                                                                                                                                                                                                                                                                                                                                                                                                                                                                                          |          |          |                  |            | AP/HW               |                                | Drawing Number                  |  |
| _         | engaging in the works on site.                                                                                                                                                                                                                                                                                                                                                                                                                                                                                                                                                                                                                                                                                   |          |          |                  | 1          |                     | NW3 3BN                        | HR28-1005A                      |  |