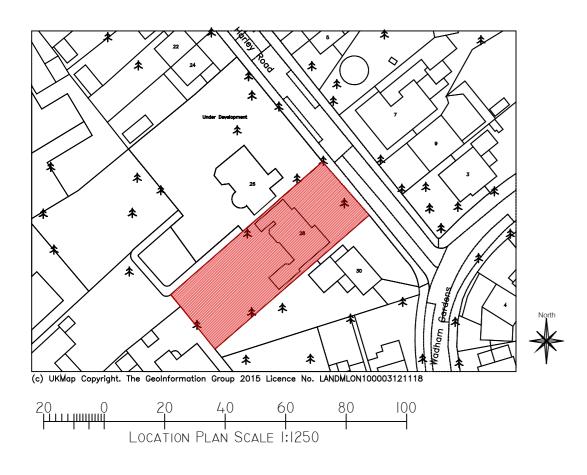

PROPOSED BLOCK PLAN SCALE 1:1250 SHOWING EXTENSIONS AT GROUND FLOOR LEVEL

|           | IMPORTANT GENERAL NOTE                                                                                                                                                                                                                                                                                                                                                                                                                                                                                                                                                                                                                                                                                           | Revision | Date     | Description      | Paper Size |                     | Construct 360 Ltd, Trading as: | —                               |  |
|-----------|------------------------------------------------------------------------------------------------------------------------------------------------------------------------------------------------------------------------------------------------------------------------------------------------------------------------------------------------------------------------------------------------------------------------------------------------------------------------------------------------------------------------------------------------------------------------------------------------------------------------------------------------------------------------------------------------------------------|----------|----------|------------------|------------|---------------------|--------------------------------|---------------------------------|--|
|           | The specification is to be read in conjunction with the plans/section details, and other<br>associated Structural details as may be provided.<br>All work is to be carried out to the Local Authority Planning and Building Regulations Approval,<br>and the Codes of Practice and British Standards as necessary.<br>All dimensions, levels, sizes, positions and locations of particulars as indicated on drawings<br>are to be verified by the appointed Contractor on site prior to engaging in works. Any<br>discrepancies must be reported to the Architet/SUwryov/Engineer or responsible person/s<br>immediately.<br>The Contractor is responsible for ensuring compliance with the CDM Regulations, and | А        | 14.04.16 | Basement Removed | 12         | 1:1250/500          |                                | loveExtend.com®                 |  |
|           |                                                                                                                                                                                                                                                                                                                                                                                                                                                                                                                                                                                                                                                                                                                  |          |          |                  |            |                     | info@construct360.co.uk        | Planning Permission Specialists |  |
|           |                                                                                                                                                                                                                                                                                                                                                                                                                                                                                                                                                                                                                                                                                                                  |          |          |                  |            |                     | Tel: 0208 206 0011             |                                 |  |
|           |                                                                                                                                                                                                                                                                                                                                                                                                                                                                                                                                                                                                                                                                                                                  |          |          |                  |            | Sep-15              | 28 Harley Road                 | Location & Block Plans          |  |
|           |                                                                                                                                                                                                                                                                                                                                                                                                                                                                                                                                                                                                                                                                                                                  |          |          |                  |            | Drawn By/Checked By |                                | l                               |  |
| <b>XX</b> | appropriate Health & Safety on site precautions.<br>The Client/Building Owner must obtain any necessary PARTY WALL AGREEMENTS, prior to                                                                                                                                                                                                                                                                                                                                                                                                                                                                                                                                                                          |          |          |                  |            | AP/HW               |                                | Drawing Number                  |  |
| _         | engaging in the works on site.                                                                                                                                                                                                                                                                                                                                                                                                                                                                                                                                                                                                                                                                                   |          |          |                  | 1          |                     | NW3 3BN                        | HR28-1005A                      |  |