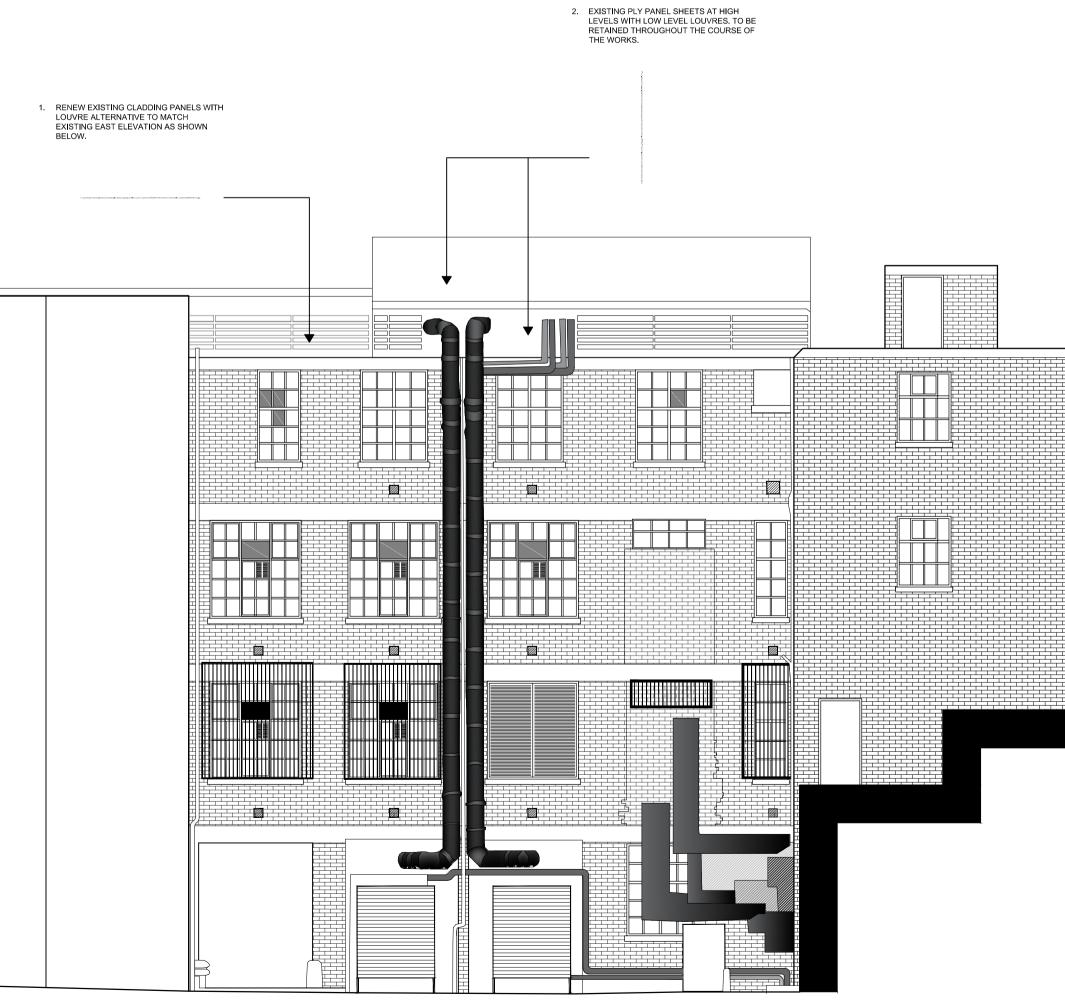

SOUTH ELEVATION SCALE 1:100@A1

NORTH ELEVATION SCALE 1:100@A1

|  | 1. EXISTING CLADDI<br>REPLACED WITH | NG TO BE REMOVED A<br>LOUVRE ALTERNATIVE |  |   |  |  |  |
|--|-------------------------------------|------------------------------------------|--|---|--|--|--|
|  |                                     |                                          |  |   |  |  |  |
|  |                                     |                                          |  |   |  |  |  |
|  |                                     |                                          |  | ] |  |  |  |
|  |                                     |                                          |  |   |  |  |  |
|  |                                     |                                          |  |   |  |  |  |
|  |                                     |                                          |  |   |  |  |  |