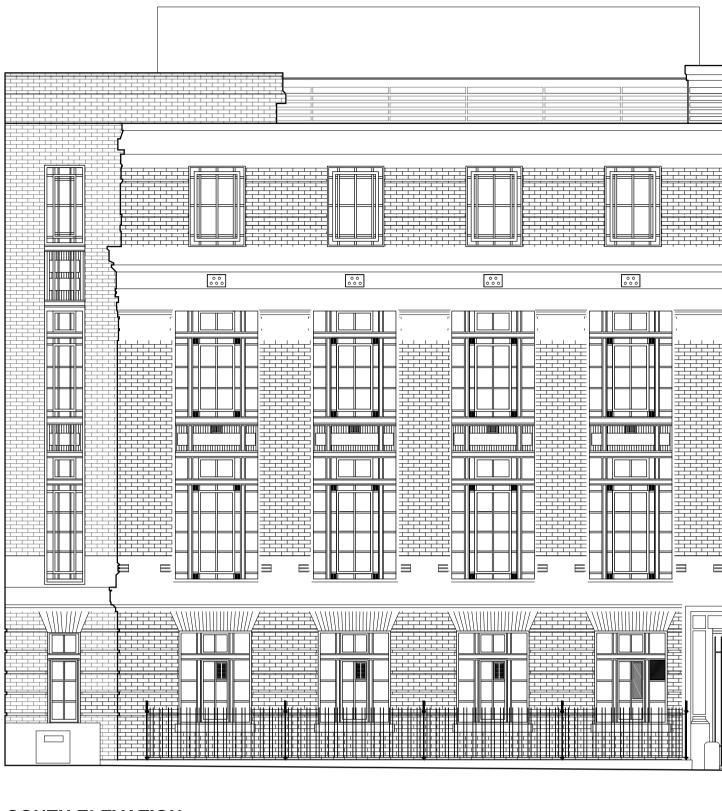

SOUTH ELEVATION SCALE 1:100@A1

NORTH ELEVATION SCALE 1:100@A1

|  | 1. EXISTING CLADDI<br>REPLACED WITH | NG TO BE REMOVED A<br>LOUVRE ALTERNATIVE |  |   |  |  |  |
|--|-------------------------------------|------------------------------------------|--|---|--|--|--|
|  |                                     |                                          |  |   |  |  |  |
|  |                                     |                                          |  |   |  |  |  |
|  |                                     |                                          |  | ] |  |  |  |
|  |                                     |                                          |  |   |  |  |  |
|  |                                     |                                          |  |   |  |  |  |
|  |                                     |                                          |  |   |  |  |  |

1 0 1 2 3 4 5 SCALE 1:100 m