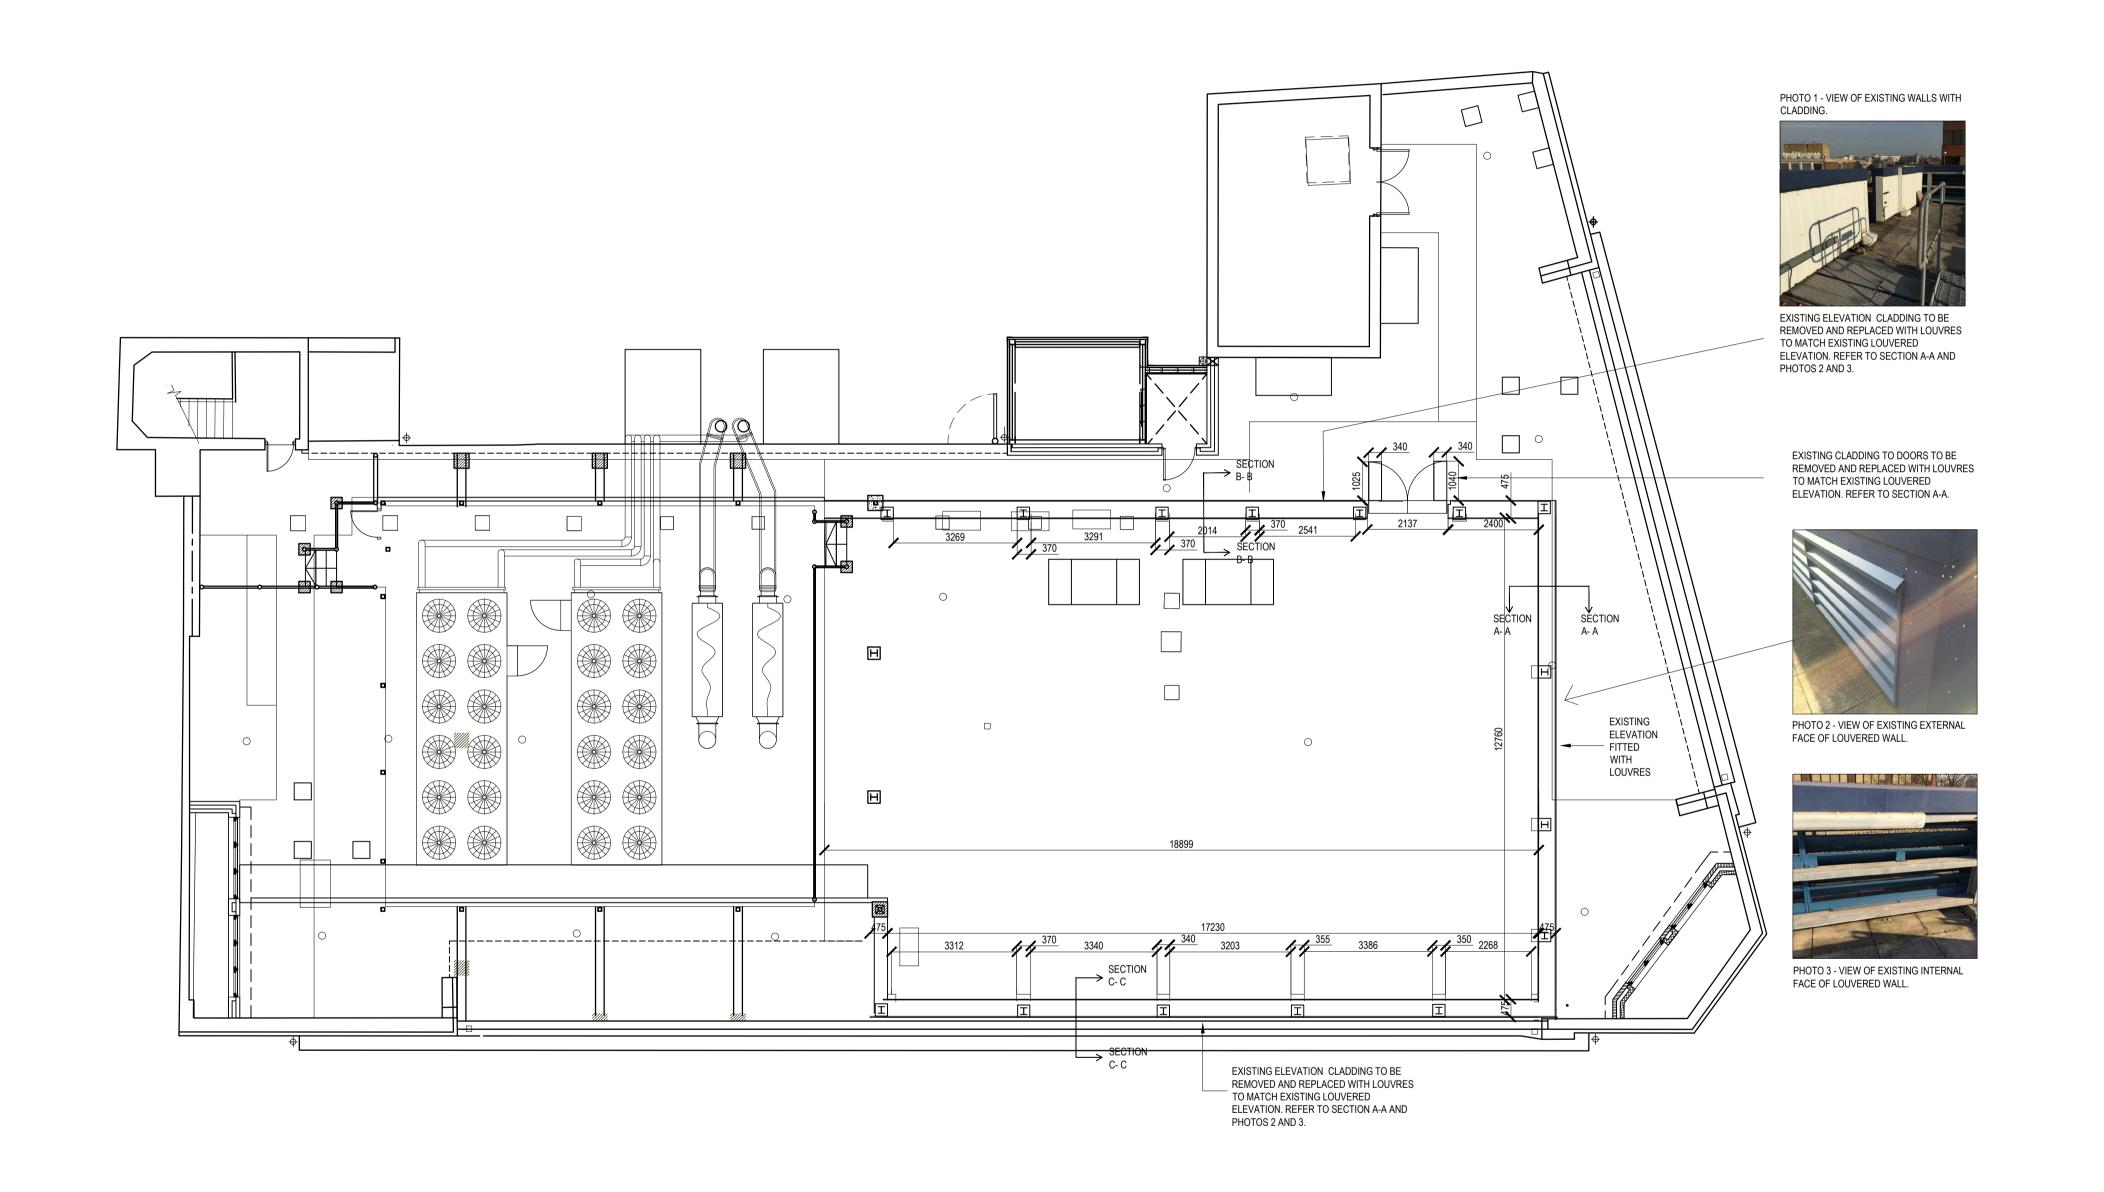

TITLE:

PROPOSED ROOF LAYOUT AND LOUVERED WALL LOCATION

 DRAWN BY:
 PW
 SCALE:
 1:100
 @ A1

 CHECKED BY:
 DP
 DATE:
 01/02/2016

PLANNING

WING No: -

DRAWING No: -

 JOB No:
 ORG:
 ZONE:
 LEVEL:
 TYPE:
 ROLE:
 NUMBER:
 REV