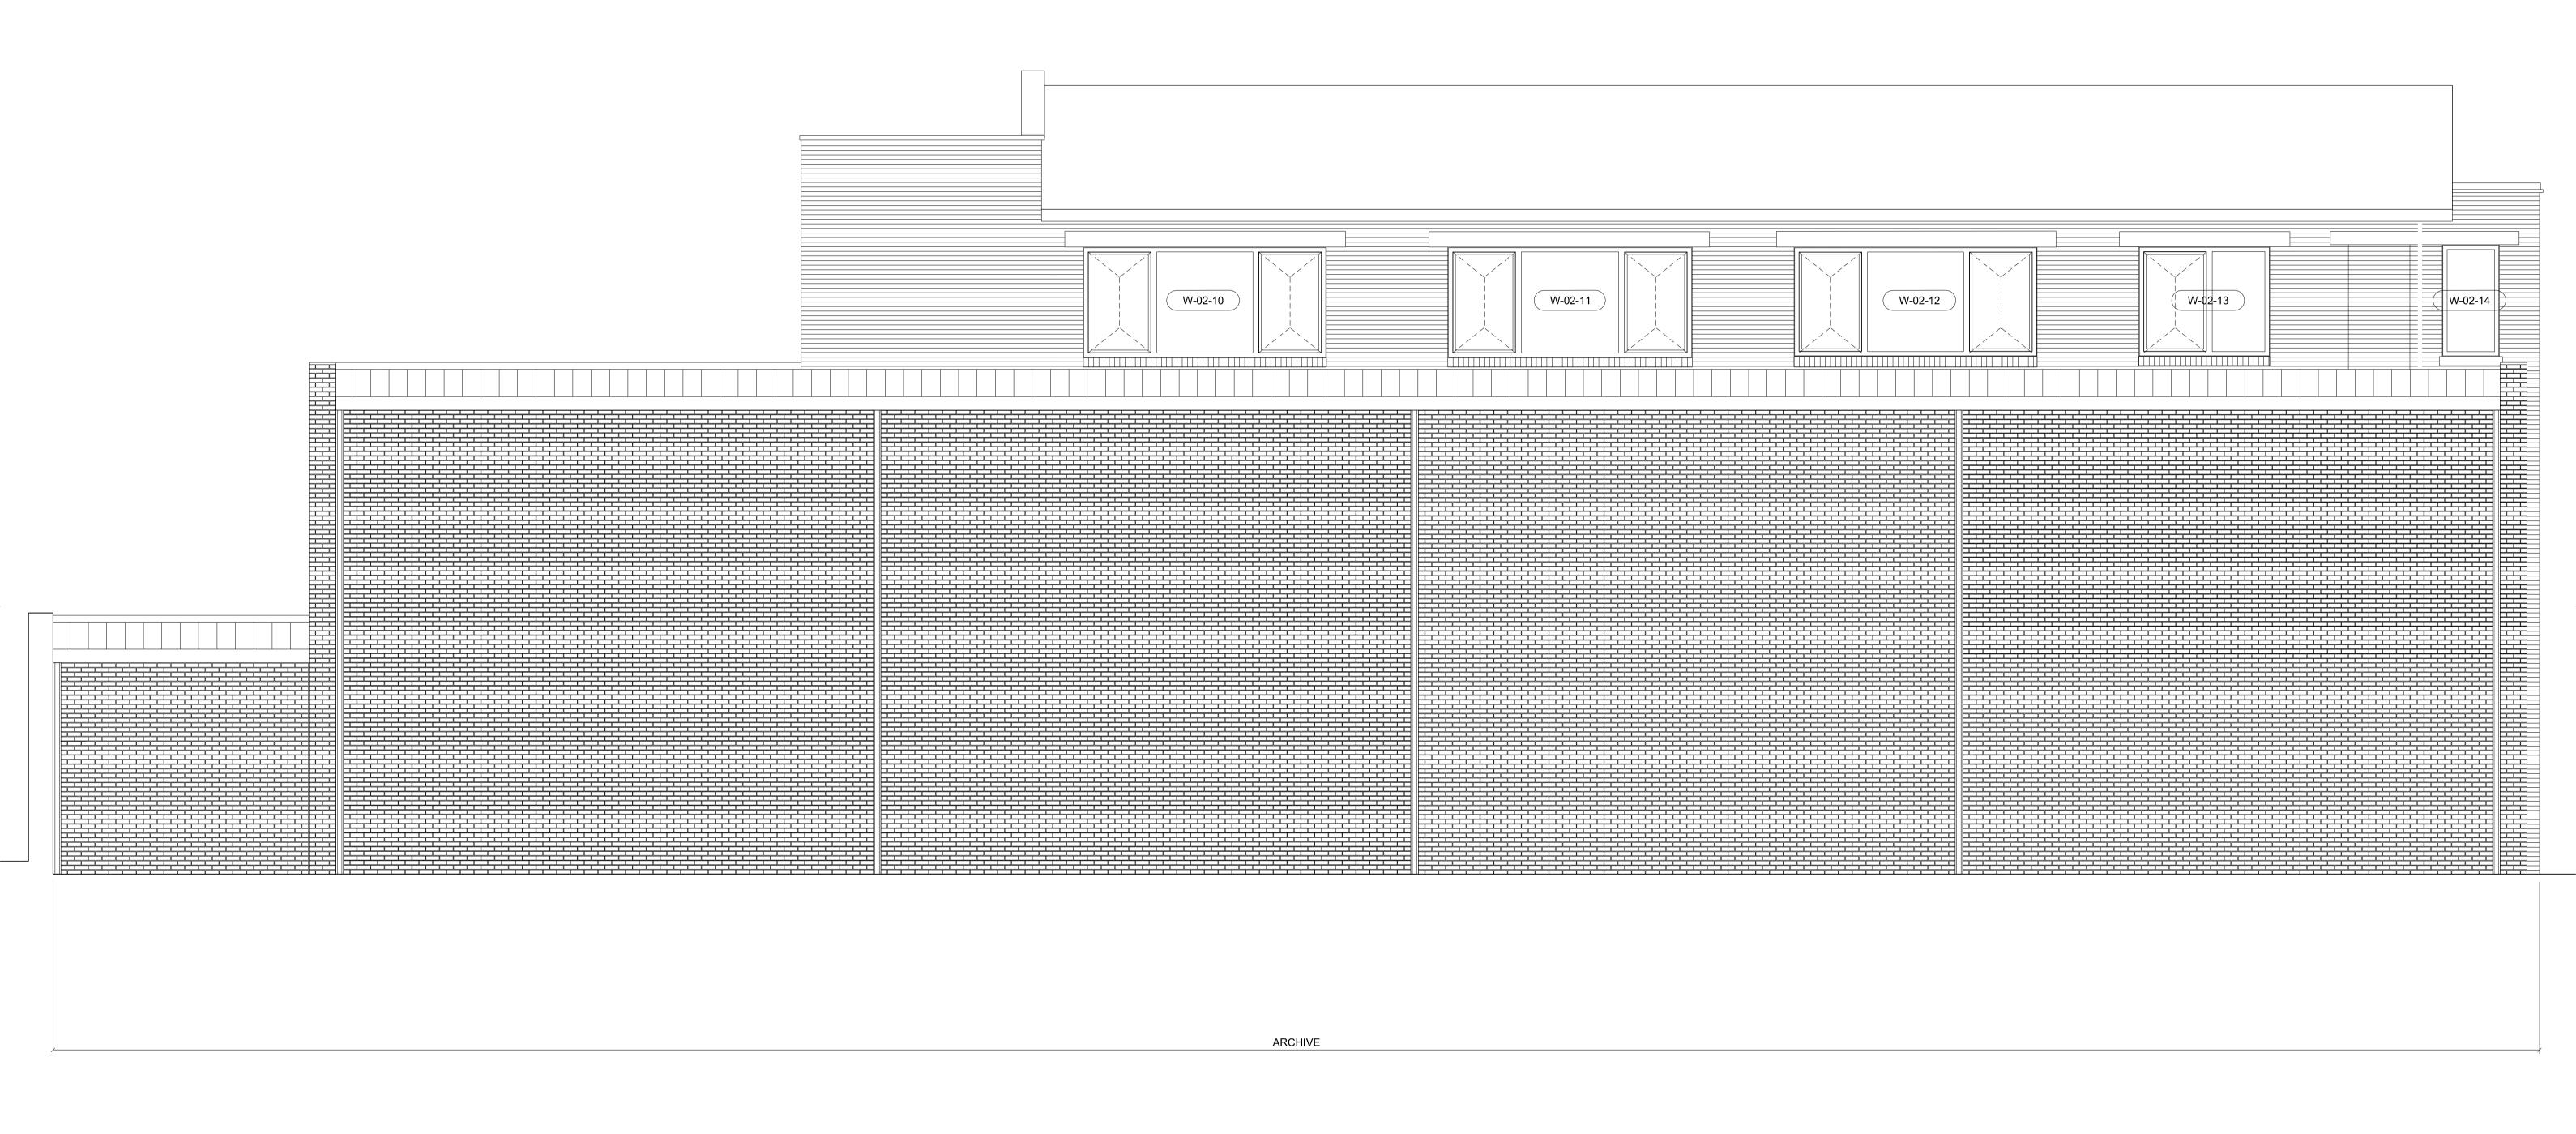

WINDOWS

COPING

RAL 7016 (ANATHRACITE GREY), MATT FINISH, SCHUECO

NEW FACING BRICK

ETNA BLACK (BLACK), WIENERBERGER LTD

DARK GREY (Ref: 301 HY1.8), BCM GRC LTD

Feil**denCleg**gBradl**eyStudi**os LLP

Bath Brewery Toll Bridge Road Bath BA1 7DE

e bath@fcbstudios.com

WEST ELEVATION t 01225 852545 f 01225 852528

POSTAL MUSEUM, CALTHORPE HOUSE MOUNT PLEASANT, LONDON

A ARCHIVE BRICK AND COPING DETAILS ADDED Amendment

PLANNING CONDITION DISCHARGE APPLICATION

Scale 1:50 (1:100 @ A3) Date JANUARY 2016 Drawn AT GROUP

1625/P/320A

Job/Drawing No

12.04.16

Amendment

All dimensions to be checked on site

Original printed at A1

Do not scale